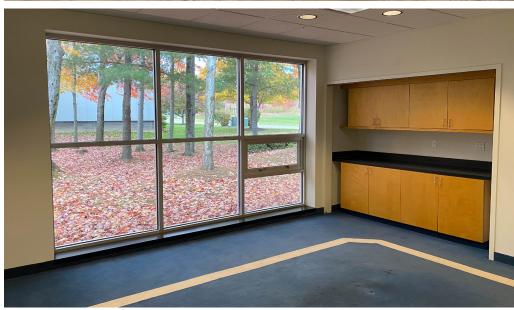

#### PROPERTY INFORMATION

• Total Space: 12,954 sf

· Warehouse: 4,924 sf

• Office: 8,021 sf

· One dock

- Two drive-in doors, with the ability to drive through the building
- · 20' clear height
- 1.79 Acres with the ability for expansion
- · Ample parking
- · 240V/600A/3-Phase Power
- Building Automation System (BAS)
- Individual Zone Control (variable air volume units), including a ceiling panel hot water radiation system along with a separate RTU
- · Warehouse locker rooms, with dual showers in each
- · 800 SF Office/Kitchenette/Lunchroom area