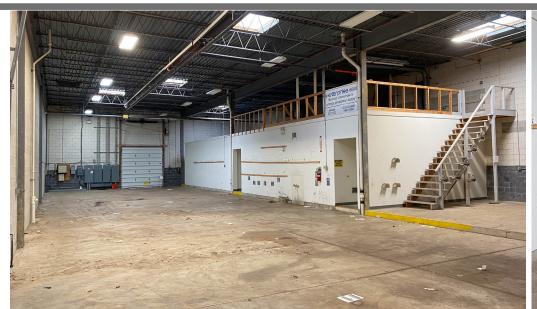

#### PROPERTY INFORMATION

• Total Space: 12,954 sf

· Warehouse: 4,924 sf

• Office: 8,021 sf

· One dock

- Two drive-in doors, with the ability to drive through the building
- · 20' clear height
- 1.79 Acres with the ability for expansion
- · Ample parking
- · 240V/600A/3-Phase Power
- Building Automation System (BAS)
- Individual Zone Control (variable air volume units), including a ceiling panel hot water radiation system along with a separate RTU
- · Warehouse locker rooms, with dual showers in each
- · 800 SF Office/Kitchenette/Lunchroom area