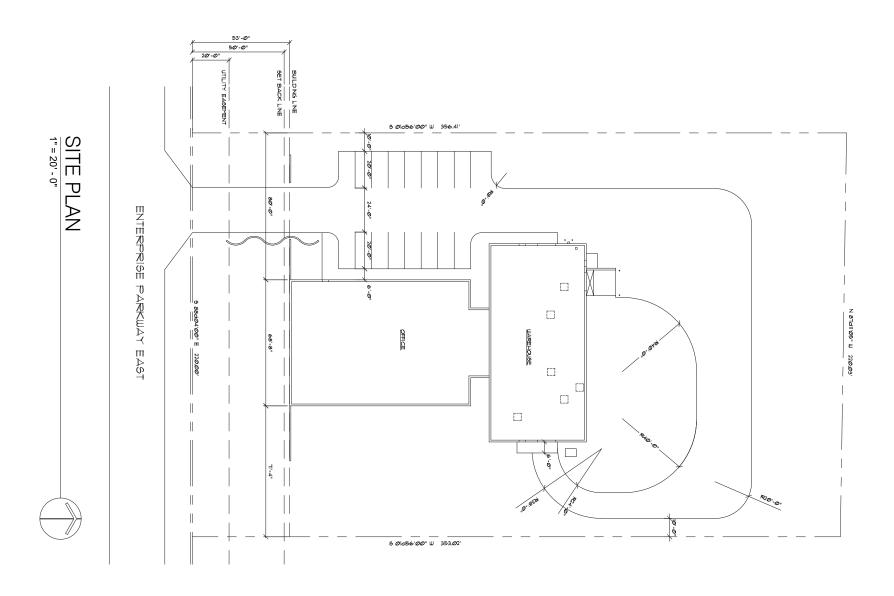

#### PROPERTY INFORMATION

• Total Space: 12,954 sf

· Warehouse: 4,924 sf

• Office: 8,021 sf

· One dock

- Two drive-in doors, with the ability to drive through the building
- · 20' clear height
- 1.79 Acres with the ability for expansion
- · Ample parking
- · 240V/600A/3-Phase Power
- Building Automation System (BAS)
- Individual Zone Control (variable air volume units), including a ceiling panel hot water radiation system along with a separate RTU
- · Warehouse locker rooms, with dual showers in each
- · 800 SF Office/Kitchenette/Lunchroom area