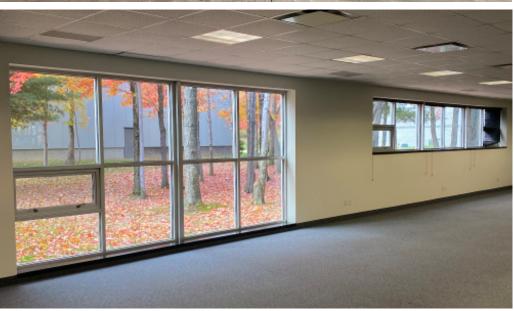

#### PROPERTY INFORMATION

• Total Space: 12,954 sf

· Warehouse: 4,924 sf

• Office: 8,021 sf

· One dock

- Two drive-in doors, with the ability to drive through the building
- · 20' clear height
- 1.79 Acres with the ability for expansion
- · Ample parking
- · 240V/600A/3-Phase Power
- Building Automation System (BAS)
- Individual Zone Control (variable air volume units), including a ceiling panel hot water radiation system along with a separate RTU
- · Warehouse locker rooms, with dual showers in each
- · 800 SF Office/Kitchenette/Lunchroom area