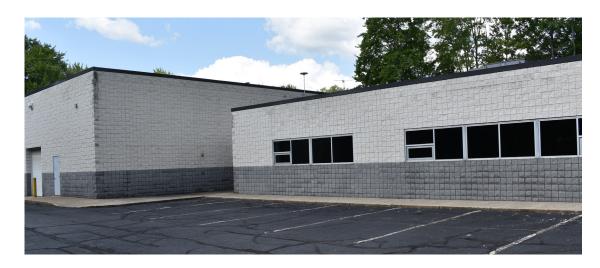

#### PROPERTY INFORMATION

• Total Space: 12,954 sf

· Warehouse: 4,924 sf

• Office: 8,021 sf

· One dock

- Two drive-in doors, with the ability to drive through the building
- · 20' clear height
- 1.79 Acres with the ability for expansion
- · Ample parking
- · 240V/600A/3-Phase Power
- Building Automation System (BAS)
- Individual Zone Control (variable air volume units), including a ceiling panel hot water radiation system along with a separate RTU
- · Warehouse locker rooms, with dual showers in each
- · 800 SF Office/Kitchenette/Lunchroom area