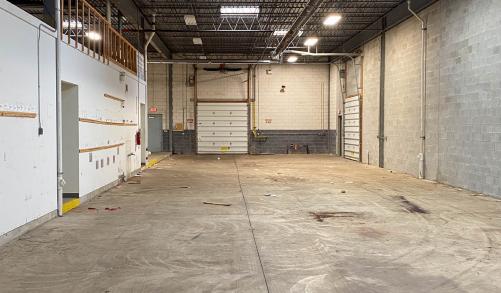

#### PROPERTY INFORMATION

• Total Space: 12,954 sf

· Warehouse: 4,924 sf

• Office: 8,021 sf

· One dock

- Two drive-in doors, with the ability to drive through the building
- · 20' clear height
- 1.79 Acres with the ability for expansion
- · Ample parking
- · 240V/600A/3-Phase Power
- Building Automation System (BAS)
- Individual Zone Control (variable air volume units), including a ceiling panel hot water radiation system along with a separate RTU
- · Warehouse locker rooms, with dual showers in each
- · 800 SF Office/Kitchenette/Lunchroom area