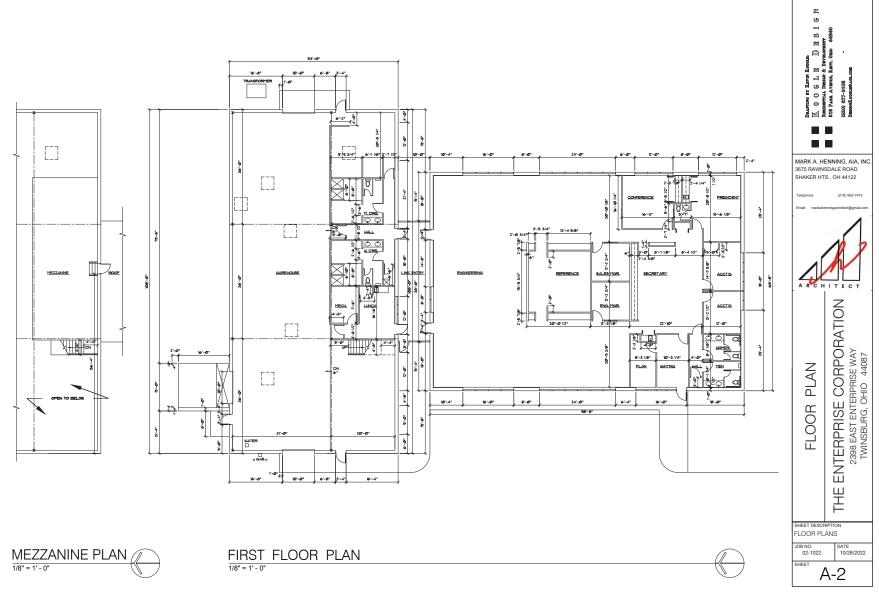

#### PROPERTY INFORMATION

• Total Space: 12,954 sf

· Warehouse: 4,924 sf

• Office: 8,021 sf

· One dock

- Two drive-in doors, with the ability to drive through the building
- · 20' clear height
- 1.79 Acres with the ability for expansion
- · Ample parking
- · 240V/600A/3-Phase Power
- Building Automation System (BAS)
- Individual Zone Control (variable air volume units), including a ceiling panel hot water radiation system along with a separate RTU
- · Warehouse locker rooms, with dual showers in each
- · 800 SF Office/Kitchenette/Lunchroom area