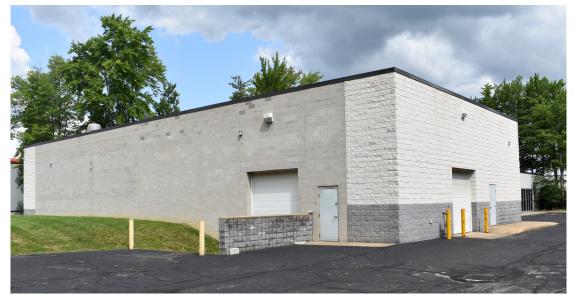

#### PROPERTY INFORMATION

• Total Space: 12,954 sf

· Warehouse: 4,924 sf

• Office: 8,021 sf

· One dock

- Two drive-in doors, with the ability to drive through the building
- · 20' clear height
- 1.79 Acres with the ability for expansion
- · Ample parking
- · 240V/600A/3-Phase Power
- Building Automation System (BAS)
- Individual Zone Control (variable air volume units), including a ceiling panel hot water radiation system along with a separate RTU
- · Warehouse locker rooms, with dual showers in each
- · 800 SF Office/Kitchenette/Lunchroom area