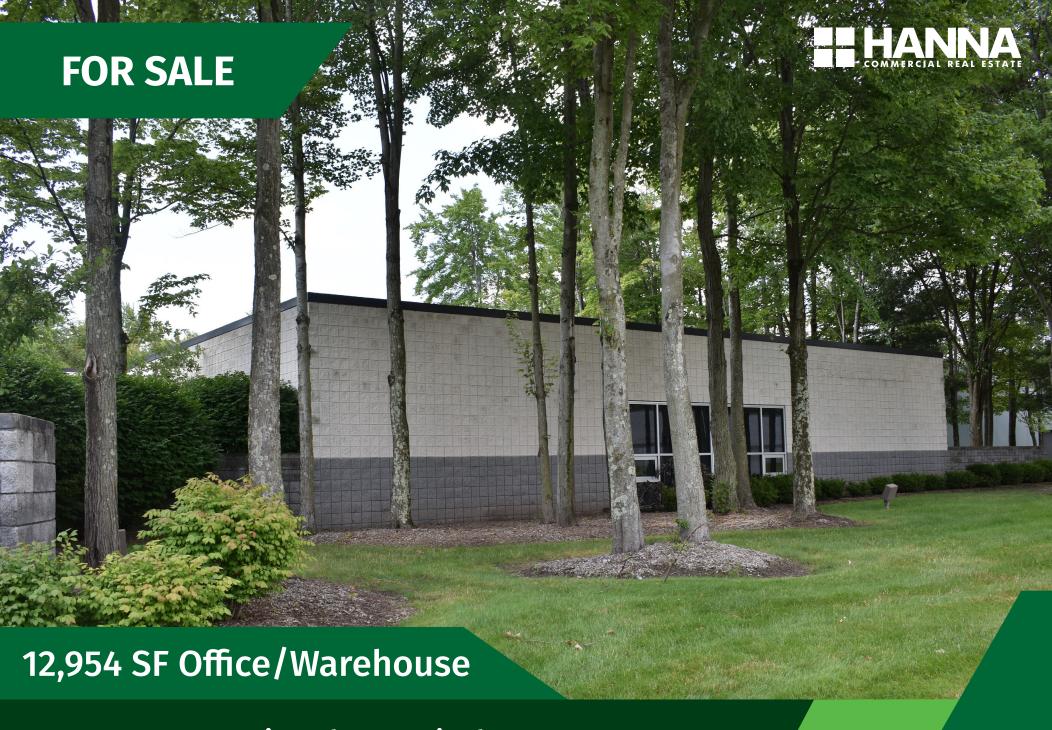

**2398 East Enterprise Pkwy, Twinsburg, OH 44087** Kevin Callahan

Twinsburg, OH 44087

#### PROPERTY INFORMATION

• Total Space: 12,954 sf

· Warehouse: 4,924 sf

• Office: 8,021 sf

· One dock

- Two drive-in doors, with the ability to drive through the building
- · 20' clear height
- 1.79 Acres with the ability for expansion
- · Ample parking
- · 240V/600A/3-Phase Power
- Building Automation System (BAS)
- Individual Zone Control (variable air volume units), including a ceiling panel hot water radiation system along with a separate RTU
- · Warehouse locker rooms, with dual showers in each
- · 800 SF Office/Kitchenette/Lunchroom area