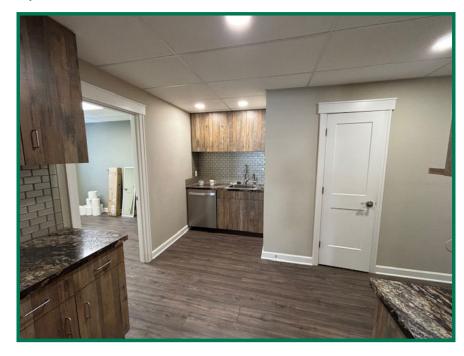

## PROPERTY INFORMATION

- 1,600 SF available for lease
- · 8 private offices & two bathrooms
- · Storage, utility closets, conference room
- Excellent location on RT 91 in Stow
- · Complete renovation in 2019
- Kitchen w/ stainless steel appliances
- · High vehicles per day on Darrow Road 15,000 vpd
- · Two entrances / first floor suite
- Includes all CAM charges
- Fully wired for data/PH/VOIP