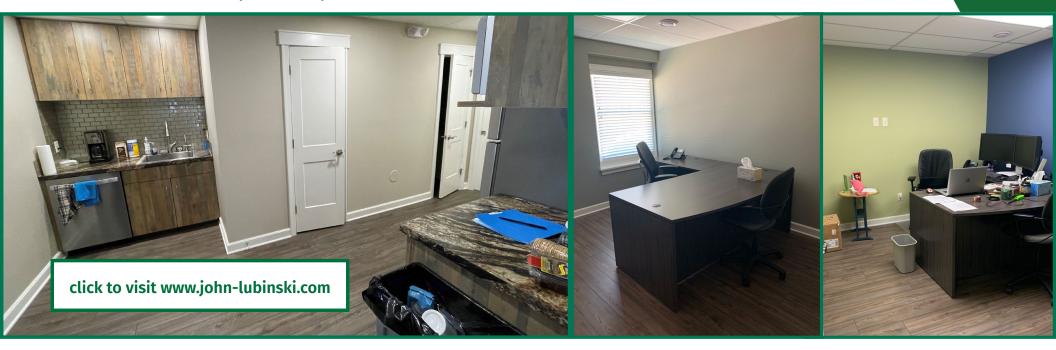

## PROPERTY INFORMATION

- 1,600 SF available for lease
- · 8 private offices & two bathrooms
- · Storage, utility closets, conference room
- Excellent location on RT 91 in Stow
- · Complete renovation in 2019
- Kitchen w/ stainless steel appliances
- · High vehicles per day on Darrow Road 15,000 vpd
- · Two entrances / first floor suite
- Includes all CAM charges
- Fully wired for data/PH/VOIP