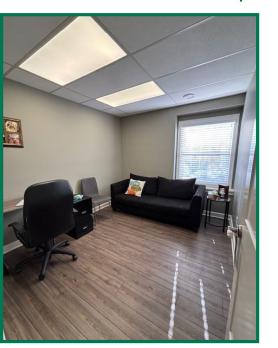

## PROPERTY INFORMATION

- 1,600 SF available for lease
- · 8 private offices & two bathrooms
- · Storage, utility closets, conference room
- Excellent location on RT 91 in Stow
- · Complete renovation in 2019
- Kitchen w/ stainless steel appliances
- · High vehicles per day on Darrow Road 15,000 vpd
- · Two entrances / first floor suite
- Includes all CAM charges
- Fully wired for data/PH/VOIP