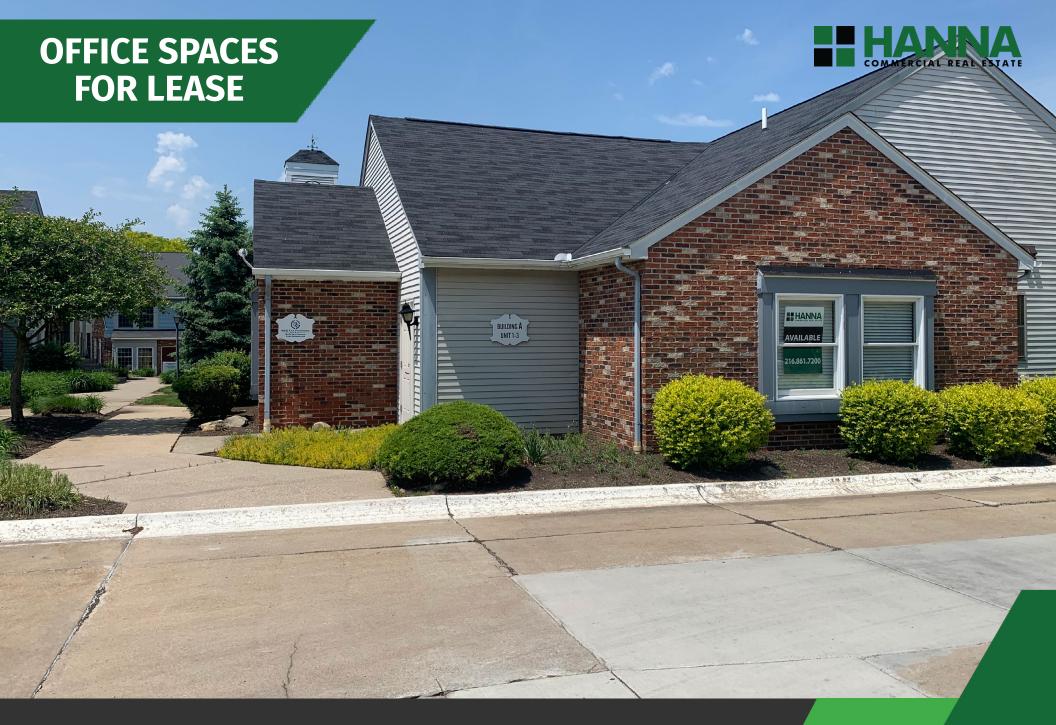

## **Suite 1**

4466 Darrow Rd., Stow, OH 44224

## PROPERTY INFORMATION

- 1,600 SF available for lease
- · 8 private offices & two bathrooms
- · Storage, utility closets, conference room
- Excellent location on RT 91 in Stow
- · Complete renovation in 2019
- Kitchen w/ stainless steel appliances
- · High vehicles per day on Darrow Road 15,000 vpd
- · Two entrances / first floor suite
- Includes all CAM charges
- Fully wired for data/PH/VOIP