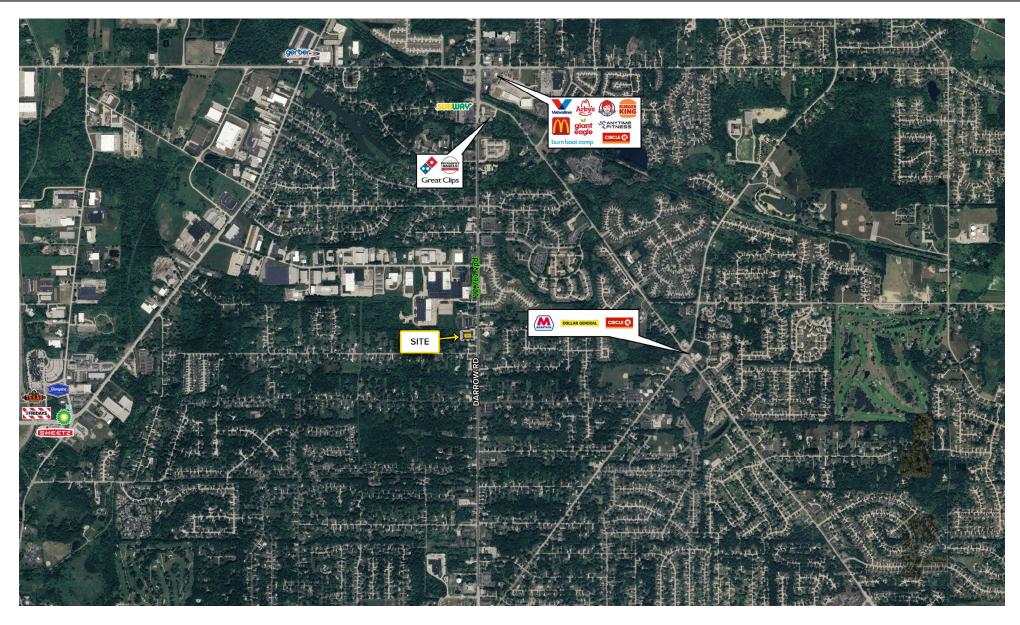

erence room
- Excellent location on RT 91 in Stow
- · Complete renovation in 2019
- Kitchen w/ stainless steel appliances
- · High vehicles per day on Darrow Road 15,000 vpd
- · Two entrances / first floor suite
- Includes all CAM charges
- Fully wired for data/PH/VOIP

| DEMOGRAPHICS       | 1-MILE    | 3-MILE    | 5-MILE    |
|--------------------|-----------|-----------|-----------|
| POPULATION         | 7,232     | 46,434    | 118,054   |
| HOUSEHOLDS         | 3,146     | 19,761    | 51,618    |
| AVERAGE HH INCOME  | \$105,055 | \$127,380 | \$119,870 |
| MEDIAN HH INCOME   | \$81,838  | \$98,625  | \$93,219  |
| DAYTIME POPULATION | 5,303     | 21,562    | 53,464    |





## **Suite 1**

4466 Darrow Rd., Stow, OH 44224















## **Macro** - 4466 Darrow Rd., Stow, OH 44224