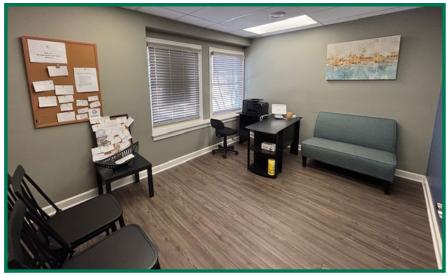

## PROPERTY INFORMATION

- 1,600 SF available for lease
- · 8 private offices & two bathrooms
- · Storage, utility closets, conference room
- Excellent location on RT 91 in Stow
- · Complete renovation in 2019
- Kitchen w/ stainless steel appliances
- · High vehicles per day on Darrow Road 15,000 vpd
- · Two entrances / first floor suite
- Includes all CAM charges
- Fully wired for data/PH/VOIP