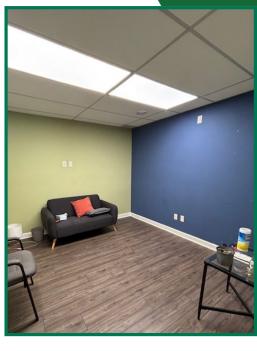

## PROPERTY INFORMATION

- 1,600 SF available for lease
- · 8 private offices & two bathrooms
- · Storage, utility closets, conference room
- Excellent location on RT 91 in Stow
- · Complete renovation in 2019
- Kitchen w/ stainless steel appliances
- · High vehicles per day on Darrow Road 15,000 vpd
- · Two entrances / first floor suite
- Includes all CAM charges
- Fully wired for data/PH/VOIP