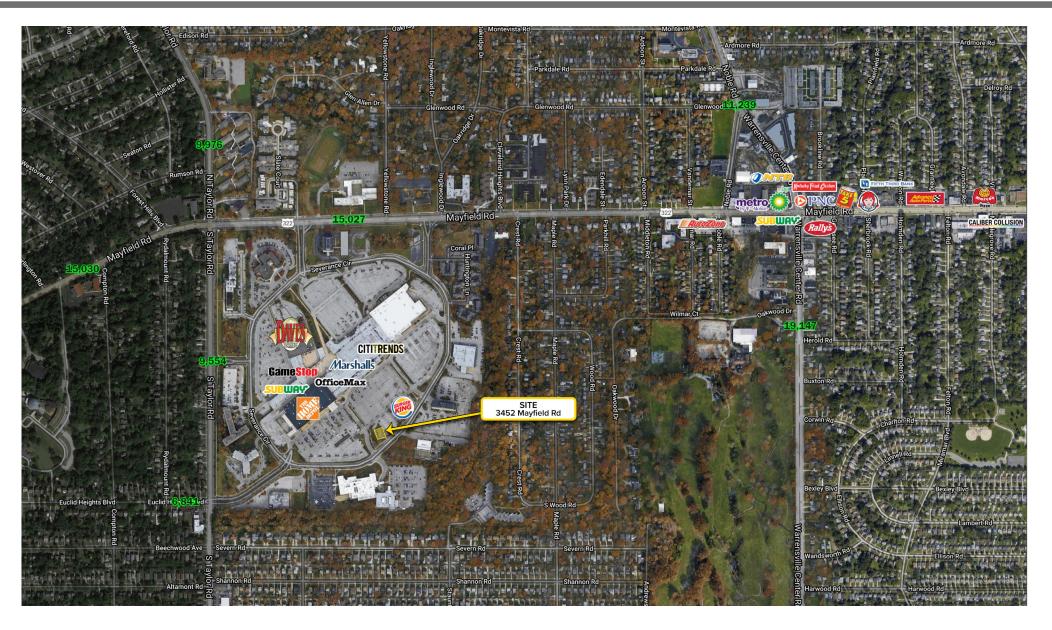

# PROPERTY INFORMATION

- Closed IHOP for lease
- · 4,845 SF
- Pad site in front of Severance Town Center
- · Many national retailers in area
- Great visibility
- Anchored by Dave's Supermarkets, Marshalls, and The Home Depot