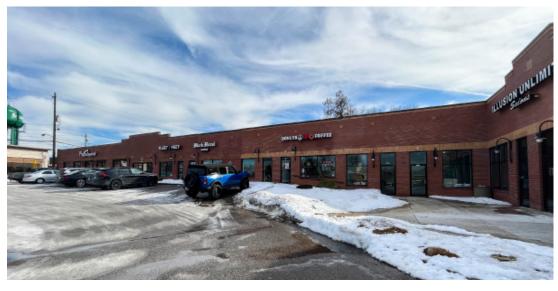

#### **PROPERTY INFORMATION**

- Located in downtown Strongsville
- Near the busy intersection of Royalton & Pearl Road, the two (2) main thoroughfares in Strongsville
- Five (5) minutes from I-71 and South Park Mall
- Surrounded by national retailers
- Plentiful parking
- Excellent street visibility
- One space remaining!

# SPACE

- Units Available:
  - #105: 1,500 SF
  - #121: 935 SF
  - #123: 976 SF
  - #125 & 126: 2,750 SF