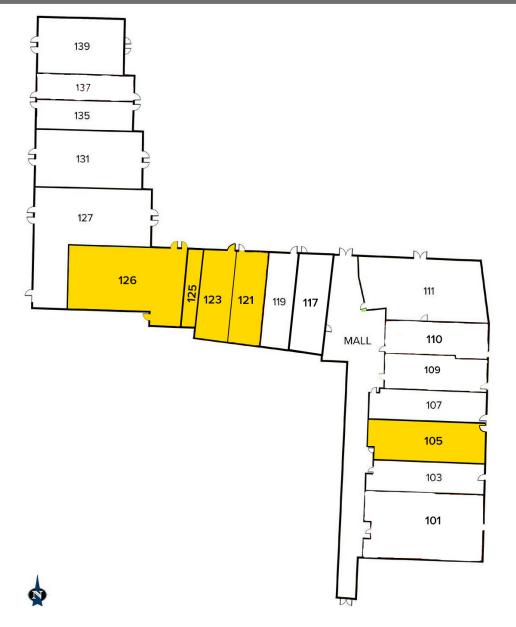

# SPACE

- Units Available:
  - #105: 1,500 SF
  - #121: 935 SF
  - #123: 976 SF
  - #125 & 126: 2,750 SF

Shawn Darling • shawndarling@hannacre.com • 216.861.5411

| UNIT      | TENANT                                  | SQ FT  |
|-----------|-----------------------------------------|--------|
| 101       | Max Strength                            | 2,750  |
| 103       | Edward Jones                            | 1,100  |
| 105       | AVAILABLE                               | 1,500  |
| 107       | Dr. Brian Radulovich, DMD, MSD          | 1,500  |
| 109       | Days Fashion / Big Mike's Fun House     | 1,200  |
| 110       | Roses Nails and Spa                     | 1,000  |
| 111       | Pho & Beyond                            | 2,500  |
| 117       | Brow Bar                                | 1,000  |
| 119       | Black Metal Tattoo                      | 1,200  |
| 121       | AVAILABLE                               | 935    |
| 123       | AVAILABLE                               | 976    |
| 125 & 126 | AVAILABLE                               | 2,750  |
| 127       | Illusions Unlimited                     | 2,900  |
| 131       | Fleet Feet (Relocating Soon)            | 1,950  |
| 135       | H & R Block                             | 1,100  |
| 137       | Strongsville Bullion &<br>Coin Exchange | 900    |
| 139       | UPS Store                               | 1,600  |
|           | TOTAL                                   | 27,049 |