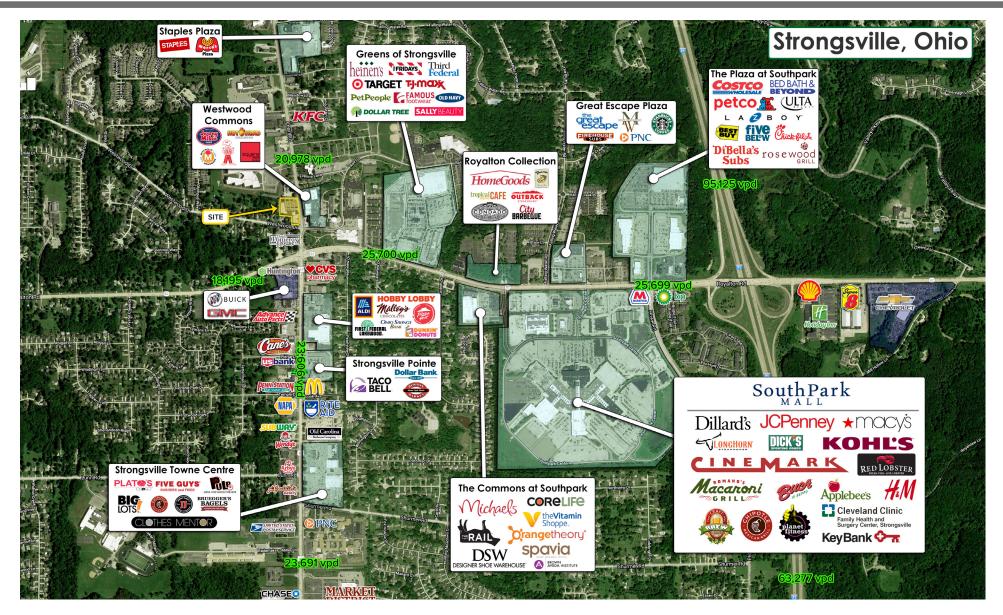

#### **PROPERTY INFORMATION**

- Located in downtown Strongsville
- Near the busy intersection of Royalton & Pearl Road, the two (2) main thoroughfares in Strongsville
- Five (5) minutes from I-71 and South Park Mall
- Surrounded by national retailers
- Plentiful parking
- Excellent street visibility
- One space remaining!