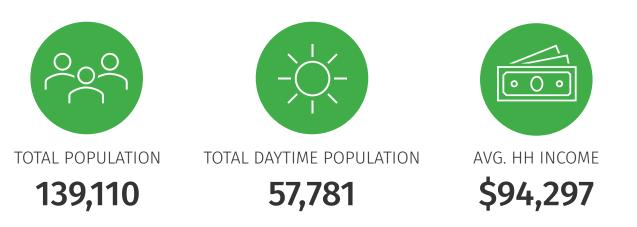

#### RATE

• Priced for Lease at: \$20.00 PSF NNN

Shawn Darling • shawndarling@hannacre.com • 216.861.5411

| 2021 Population Summary          | 1 Mile         | 3 Miles          | 5 Miles          |
|----------------------------------|----------------|------------------|------------------|
| Total Population                 | 6,348          | 49,861           | 139,110          |
| Households<br>Daytime Population | 2,965<br>9,376 | 20,679<br>25,278 | 57,892<br>57,781 |
|                                  |                |                  |                  |
|                                  | 4 141          | 2 Milos          | 5 Milos          |

| 2021 Houshold Income | 1 Mile   | 3 Miles   | 5 Miles  |  |
|----------------------|----------|-----------|----------|--|
| Average Income       | \$91,731 | \$108,233 | \$94,297 |  |
| Median Income        | \$69,259 | \$84,424  | \$76,638 |  |