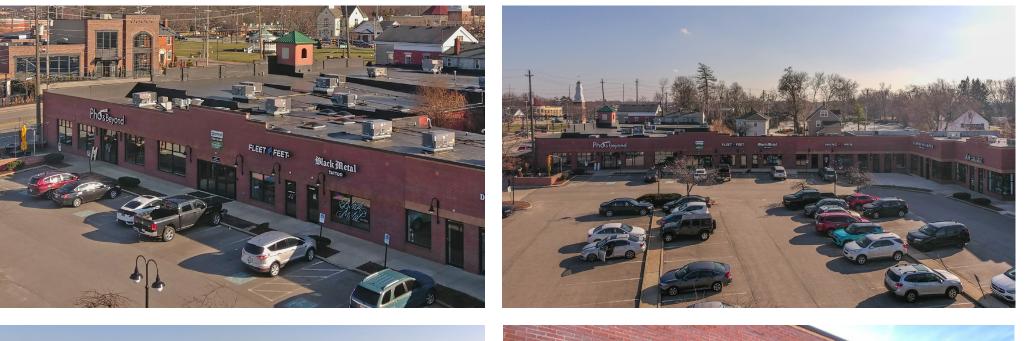

#### **PROPERTY INFORMATION**

- Located in downtown Strongsville
- Near the busy intersection of Royalton & Pearl Road, the two (2) main thoroughfares in Strongsville
- Five (5) minutes from I-71 and South Park Mall
- Surrounded by national retailers
- Plentiful parking
- Excellent street visibility
- One space remaining!

# SPACE

- Units Available:
  - #105: 1,500 SF
  - #121: 935 SF
  - #123: 976 SF
  - #125 & 126: 2,750 SF