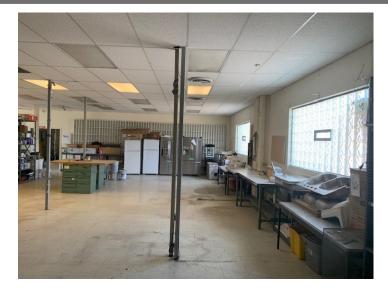

## PROPERTY INFORMATION

- 6,050SF for Lease on .40 Acres
- · 5,050 SF Warehouse Area, 1,000 SF Office Area
- Masonry Construction
- 12' clear height
- Convenient access to I-90
- 10' x 12' drive-in door
- · Air lines throughout
- · 25 horse power screw drive
- Offered for lease at \$5.95 Gross
- Offered for sale at \$339,000