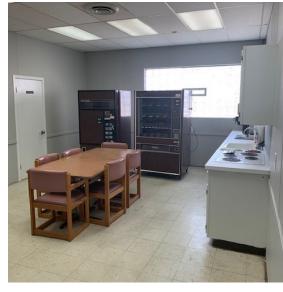

## PROPERTY INFORMATION

- 6,050SF for Lease on .40 Acres
- · 5,050 SF Warehouse Area, 1,000 SF Office Area
- Masonry Construction
- 12' clear height
- Convenient access to I-90
- 10' x 12' drive-in door
- · Air lines throughout
- · 25 horse power screw drive
- Offered for lease at \$5.95 Gross
- Offered for sale at \$339,000