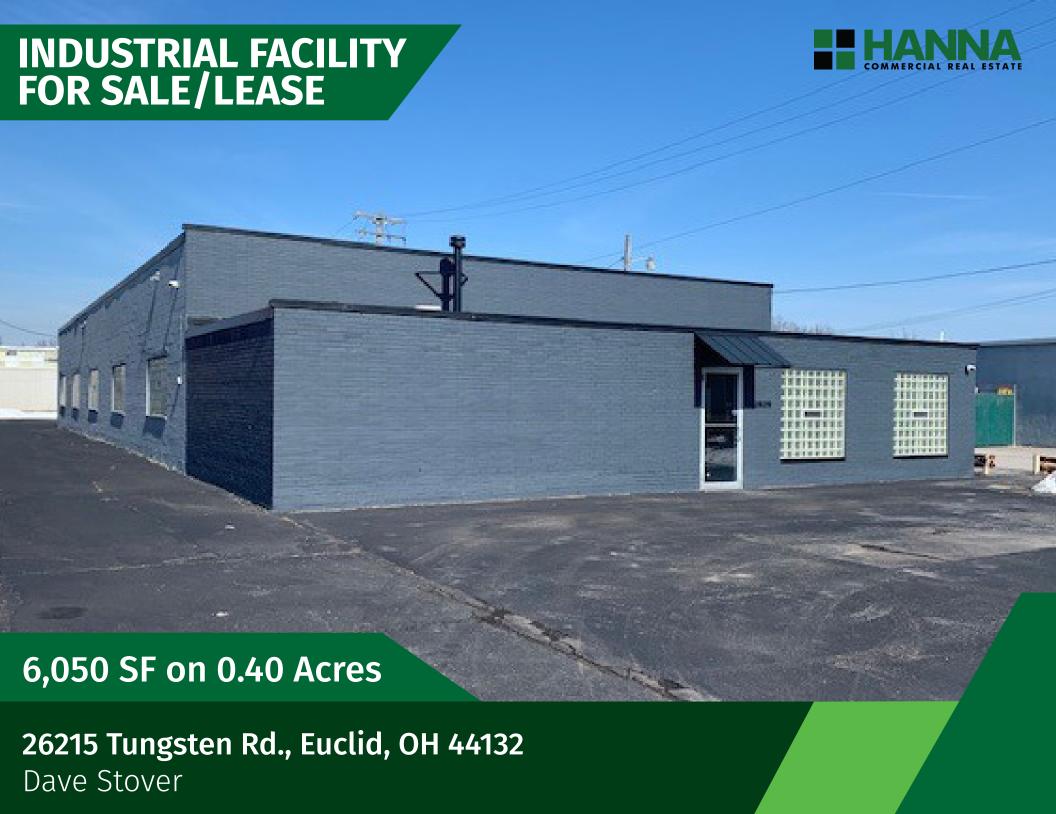

## PROPERTY INFORMATION

- 6,050SF for Lease on .40 Acres
- · 5,050 SF Warehouse Area, 1,000 SF Office Area
- Masonry Construction
- 12' clear height
- Convenient access to I-90
- 10' x 12' drive-in door
- · Air lines throughout
- · 25 horse power screw drive
- Offered for lease at \$5.95 Gross
- Offered for sale at \$339,000