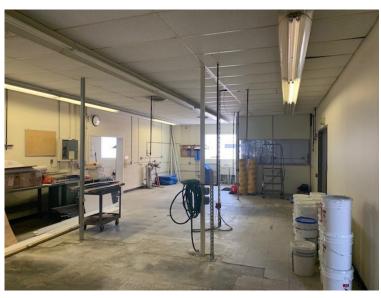

## PROPERTY INFORMATION

- 6,050SF for Lease on .40 Acres
- · 5,050 SF Warehouse Area, 1,000 SF Office Area
- Masonry Construction
- 12' clear height
- Convenient access to I-90
- 10' x 12' drive-in door
- · Air lines throughout
- · 25 horse power screw drive
- Offered for lease at \$5.95 Gross
- Offered for sale at \$339,000