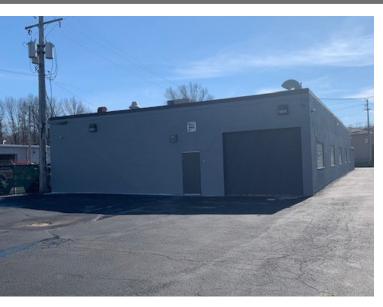

## PROPERTY INFORMATION

- 6,050SF for Lease on .40 Acres
- · 5,050 SF Warehouse Area, 1,000 SF Office Area
- Masonry Construction
- 12' clear height
- Convenient access to I-90
- 10' x 12' drive-in door
- · Air lines throughout
- · 25 horse power screw drive
- Offered for lease at \$5.95 Gross
- Offered for sale at \$339,000