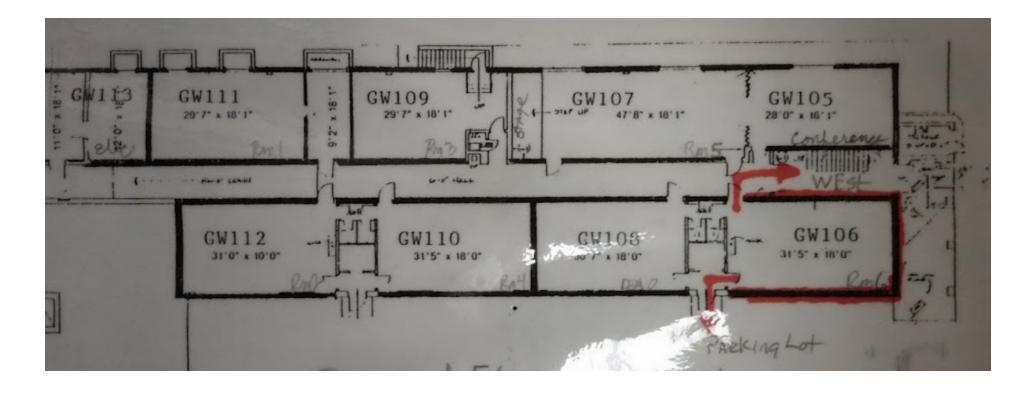

ility
- · Fenced play area
- · Gated and secure facility and parking

#### **SPACE**

- · 5,822 SF
- 1.79 ACRES





### Cleveland Heights, OH 44118









TOTAL POPULATION

TOTAL DAYTIME POPULATION

AVG. HH INCOME

319,272

121,238

\$70,872



| 2021 Population Summary | 1 Mile   | 3 Miles  | 5 Miles  |
|-------------------------|----------|----------|----------|
| Total Population        | 15,849   | 153,751  | 319,272  |
| Households              | 7,486    | 66,816   | 140,832  |
| Daytime Population      | 4,789    | 45,335   | 121,238  |
| 2021 Houshold Income    | 1 Mile   | 3 Miles  | 5 Miles  |
| Average Income          | \$69,062 | \$70,872 | \$69,507 |
| Median Income           | \$52,454 | \$51,547 | \$50,664 |





Cleveland Heights, OH 44118

#### **Ground Floor - West**





Cleveland Heights, OH 44118