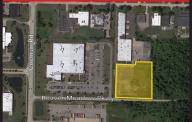

## BEAVER MEADOW PKWY, SOLON, OH OFFERED WITH A PUBLISHED RESERVE PRICE OF ONLY \$125,750!

Approximately 4.49 Acres zoned Industrial. This excellent development opportunity is strategically located within close proximity to I-480, SR-422 and I-271. Ideal site to build industrial, warehouse or incubator type building. All utilities are available and the at site. This property is ready to develop!