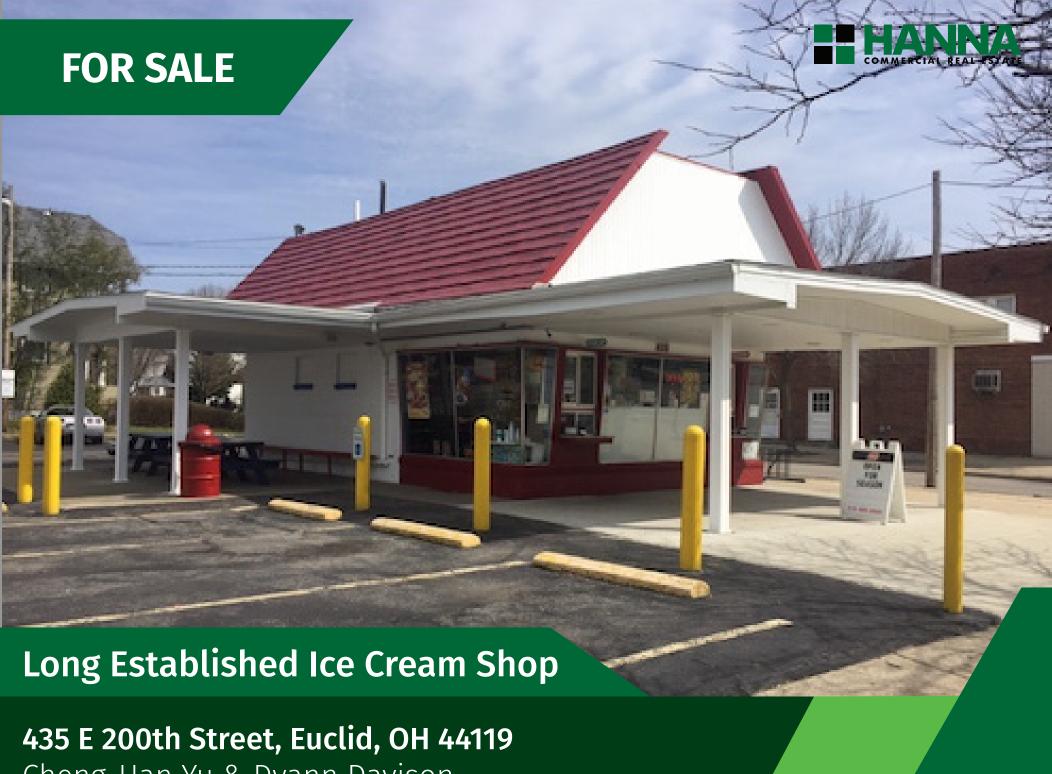

#### PROPERTY INFORMATION

- Long Established Ice Cream Shop Available Well-maintained stand alone 1,360 For Sale (Business & Real Estate)
- · Offered for Sale: \$350,000
- · Located in high car traffic and densely populated area
- SF plus basement area with ample parking spaces on site
- · Land Size: 0.34 Acres
- · Potential QSR redevelopment site