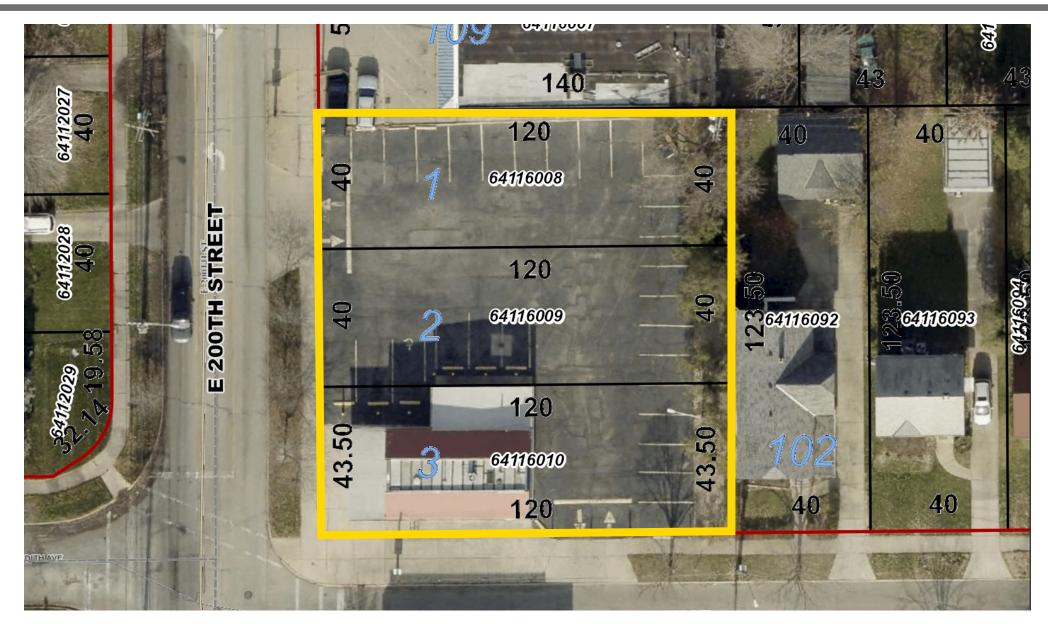

#### PROPERTY INFORMATION

- Long Established Ice Cream Shop Available Well-maintained stand alone 1,360 For Sale (Business & Real Estate)
- · Offered for Sale: \$350,000
- · Located in high car traffic and densely populated area
- SF plus basement area with ample parking spaces on site
- · Land Size: 0.34 Acres
- · Potential QSR redevelopment site