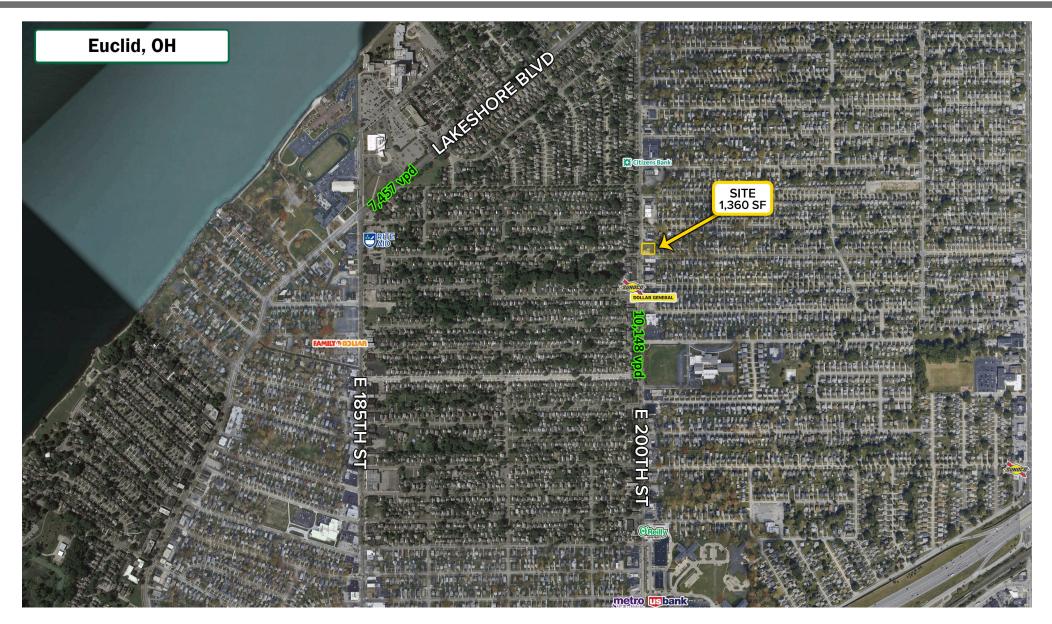

#### PROPERTY INFORMATION

- Long Established Ice Cream Shop Available Well-maintained stand alone 1,360 For Sale (Business & Real Estate)
- · Offered for Sale: \$350,000
- · Located in high car traffic and densely populated area
- SF plus basement area with ample parking spaces on site
- · Land Size: 0.34 Acres
- · Potential QSR redevelopment site