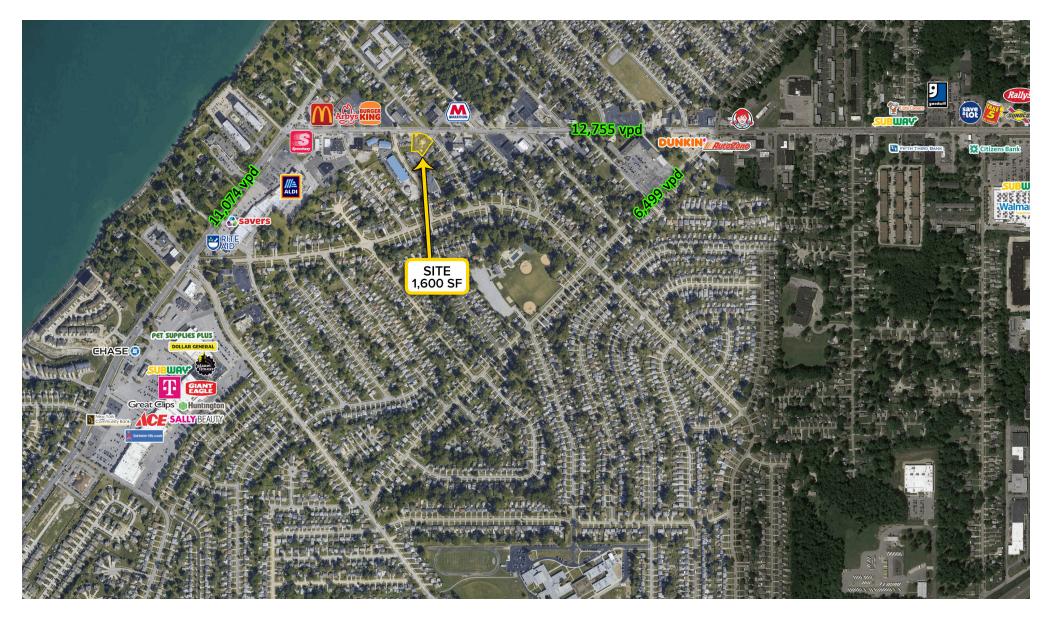

### **31442 Vine Street** Willowick, OH 44095

#### **PROPERTY INFORMATION**

- 1600 SF Free Standing Retail Property on the corner of Vine St and E 315th St.
- Land Size: 0.56 Acres

- Great visibility with ample parking spaces on site
- Great corner redevelopment opportunity with drive-through potential
- Excellent opportunity for QSR development
- Many national and regional retailers nearby