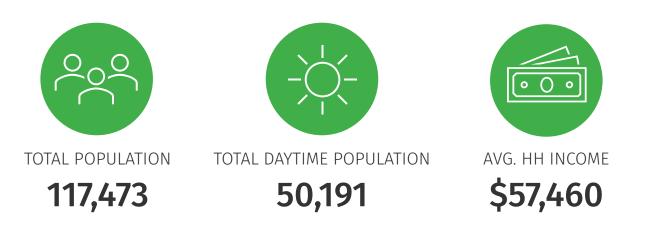

#### **31442 Vine Street** Willowick, OH 44095

| 2021 Population Summary                              | 1 Mile                   | 3 Miles                    | 5 Miles                     |
|------------------------------------------------------|--------------------------|----------------------------|-----------------------------|
| Total Population<br>Households<br>Daytime Population | 12,573<br>5,679<br>1,774 | 59,572<br>28,101<br>25,112 | 117,473<br>54,623<br>50,191 |
| 2021 Houshold Income                                 | 1 Mile                   | 3 Miles                    | 5 Miles                     |

\$67,727

\$60,261

\$66,213

\$58,105

\$67,265

\$57,520

Cheng-Han Yu, CCIM • cheng-hanyu@hannacre.com • 216.861.5490

Average Income