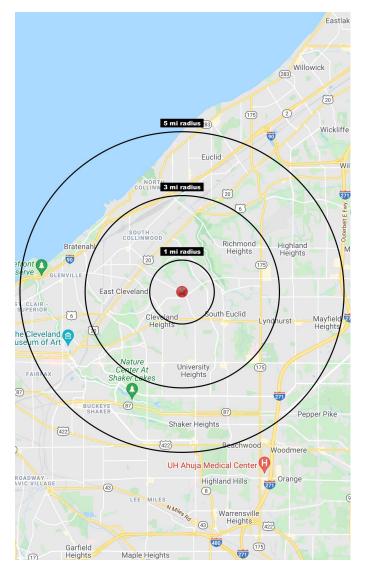

## **2521 Noble Rd.** Cleveland Heights, OH 44118

298,241

74,759

TOTAL DAYTIME POPULATION

AVG. HH INCOME

\$74,759

| 2021 Population Summary                              | 1 Mile                   | 3 Miles                     | 5 Miles                       |
|------------------------------------------------------|--------------------------|-----------------------------|-------------------------------|
| Total Population<br>Households<br>Daytime Population | 18,062<br>7,762<br>2,708 | 127,134<br>55,907<br>36,147 | 298,241<br>131,299<br>126,088 |
| 2021 Household Income                                | 1 Mile                   | 3 Miles                     | 5 Miles                       |
| Average Income                                       | \$61,977                 | \$65,290                    | \$74,759                      |