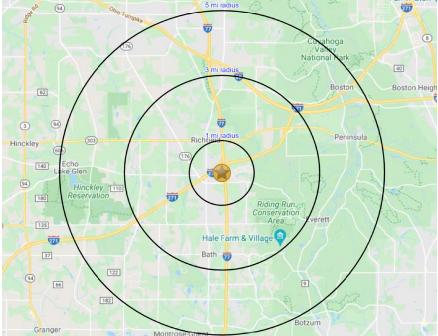

### **2021 3 MILE NEIGHBORHOOD DEMOGRAPHICS**

DAYTIME POPULATION 12,896

AVERAGE HH INCOME \$181,283

The information submitted herein is not guaranteed. Although obtained from reliable resources, it is subject to errors, omissions, prior sale and withdrawal from the market without notice. Broker has made no investigation and makes no representation of the property. Mac Biggar, CCIM, SIOR ☐ 216.839.2020 ⊠ MacBiggar@HannaCRE.com