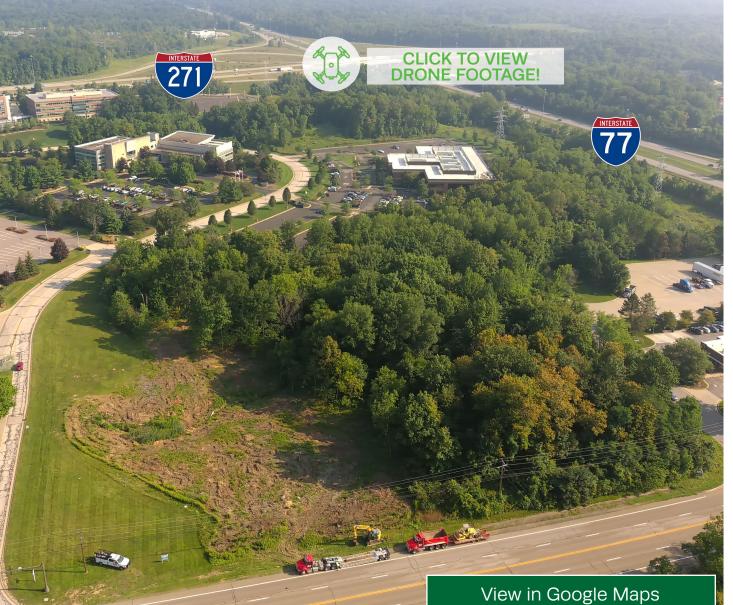

# **FOR SALE / Kinross Lakes – Retail Opportunity** Wheatley Road, Richfield, OH 44286

### PROPERTY OVERVIEW

Right off of I–77 Wheatley Rd Exit

Located between McDonald's and True North Service Station

Located at the intersection of the area's two biggest interstates I-77: 60,893 VPD and I-271: 28,066 VPD

Close proximity to both Cleveland and Akron

Mac Biggar, CCIM, SIOR 216.839.2020 MacBiggar@HannaCRE.com

The information submitted herein is not guaranteed. Although obtained from reliable resources, it is subject to errors, omissions, prior ale and withdrawal from the market without notice. Broker has made no investigation and makes no representation of the property.