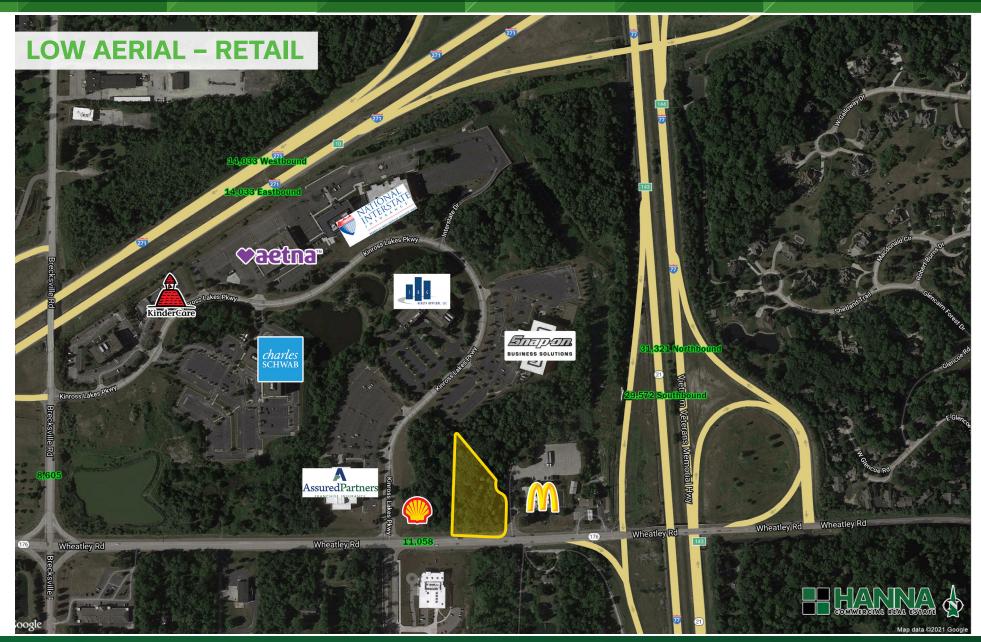

### PROPERTY OVERVIEW

Right off of I–77 Wheatley Rd Exit

Located between McDonald's and True North Service Station

Located at the intersection of the area's two biggest interstates I-77: 60,893 VPD and I-271: 28,066 VPD

Close proximity to both Cleveland and Akron

Mac Biggar, CCIM, SIOR 216.839.2020 MacBiggar@HannaCRE.com

The information submitted herein is not guaranteed. Although obtained from reliable resources, it is subject to errors, omissions, prior ale and withdrawal from the market without notice. Broker has made no investigation and makes no representation of the property.