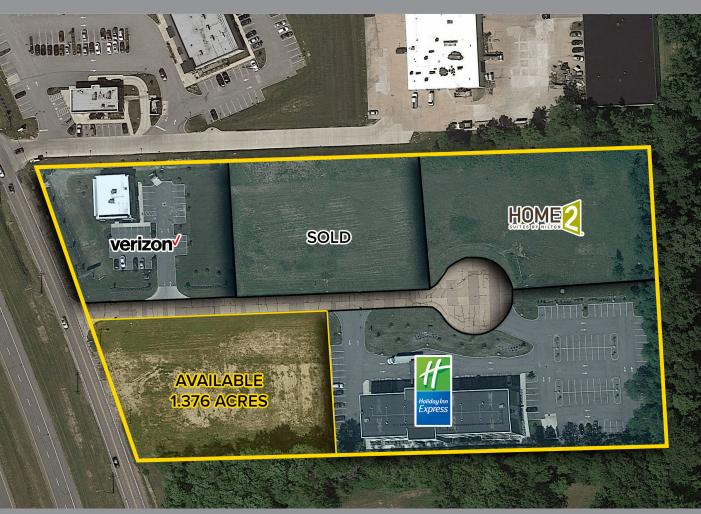

### Land for Sale or Lease 7701 Crile Road, Concord, OH 44077

### **Property Overview:**

- 1.376 Acres For Sale
- Zoned: BX Business Interchange
- Great visibility to SR 44
- Immediate access to new Capital Parkway Interchange
- Adjacent to Verizon and Holiday Inn
- Located next door to new shopping center (Crile Crossing), anchored by Starbucks Coffee, Burgers 2 Beer, Great Clips, Pizza Roto and Expert Nails