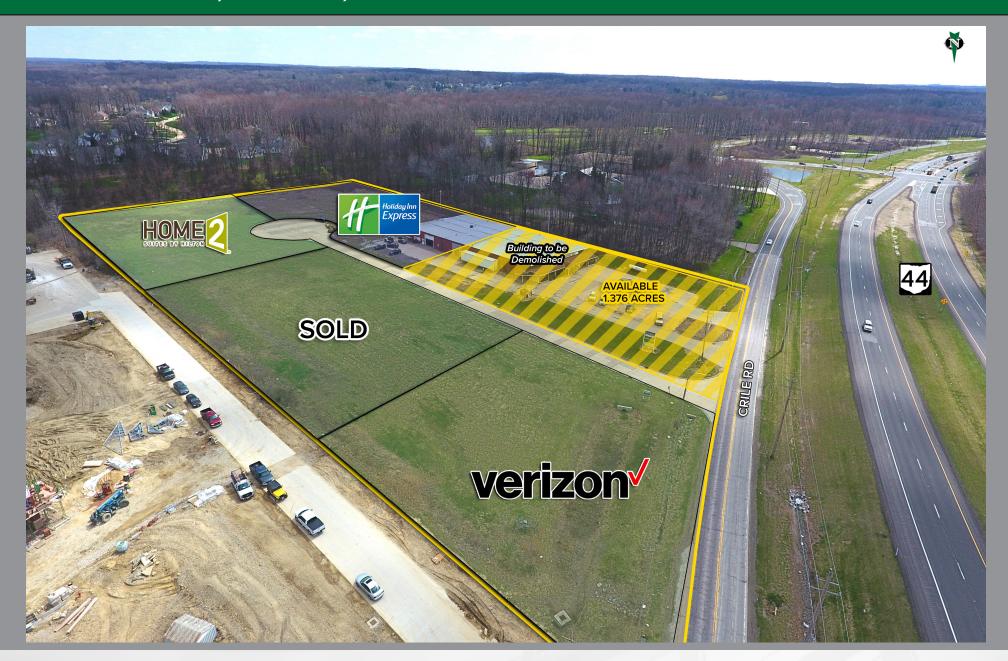

### Land for Sale or Lease 7701 Crile Road, Concord, OH 44077

### **Property Overview:**

- 1.376 Acres For Sale
- Zoned: BX Business Interchange
- Great visibility to SR 44
- Immediate access to new Capital Parkway Interchange
- Adjacent to Verizon and Holiday Inn
- Located next door to new shopping center (Crile Crossing), anchored by Starbucks Coffee, Burgers 2 Beer, Great Clips, Pizza Roto and Expert Nails