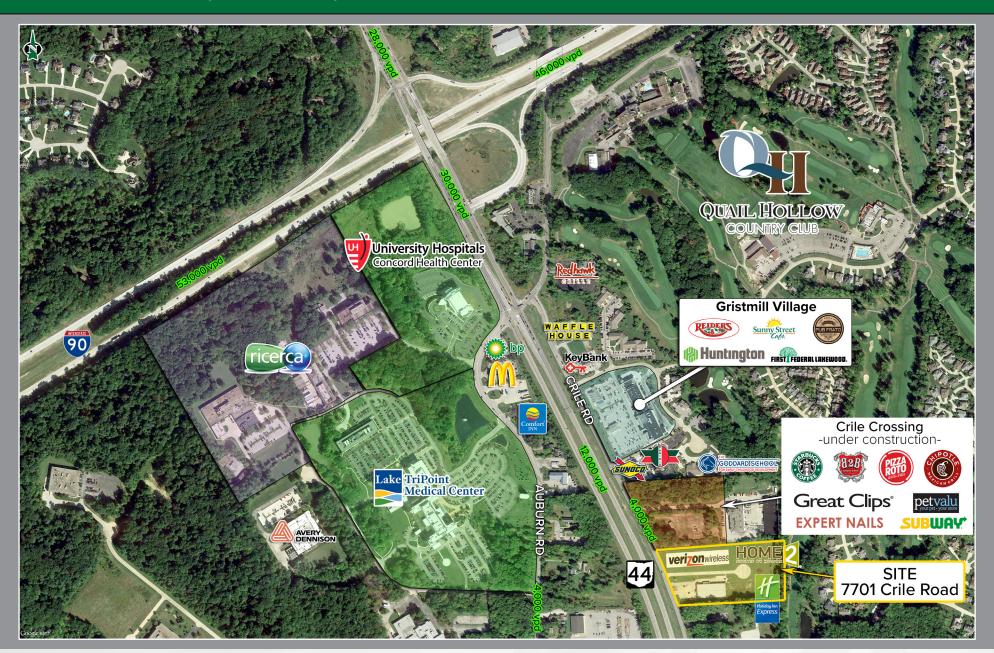

### **Property Overview:**

- 1.376 Acres For Sale
- Zoned: BX Business Interchange
- Great visibility to SR 44
- Immediate access to new Capital Parkway Interchange
- Adjacent to Verizon and Holiday Inn
- Located next door to new shopping center (Crile Crossing), anchored by Starbucks Coffee, Burgers 2 Beer, Great Clips, Pizza Roto and Expert Nails