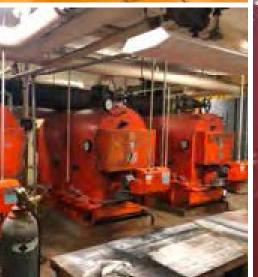

## FOR SALE Former Berkshire High School 14510 N Cheshire St., Burton, OH 44021

SITE 95.485 S

CLICK HERE TO VIEW DRONE FOOTAGE!

0

## • Excellent redevelopment opportunity in the heart of Burton

- · Current layout is turnkey for institutional uses
- Ample parking
- Available in 2022
- 95,485 SF
- Two story building
- Year built: 1949/1976