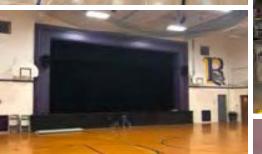

## FOR SALE Former Berkshire High School 14510 N Cheshire St., Burton, OH 44021

SITE 95.485 S

CLICK HERE TO VIEW DRONE FOOTAGE!

0

## • Excellent redevelopment opportunity in the heart of Burton

- · Current layout is turnkey for institutional uses
- Ample parking
- Available in 2022
- 95,485 SF
- Two story building
- Year built: 1949/1976