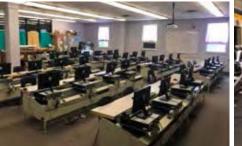

## FOR SALE Former Berkshire High School 14510 N Cheshire St., Burton, OH 44021

SITE 95.485 S

CLICK HERE TO VIEW DRONE FOOTAGE!

0

## • Excellent redevelopment opportunity in the heart of Burton

- · Current layout is turnkey for institutional uses
- Ample parking
- Available in 2022
- 95,485 SF
- Two story building
- Year built: 1949/1976