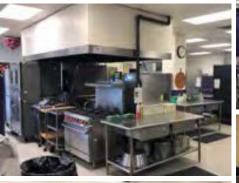

## FOR SALE Former Berkshire High School 14510 N Cheshire St., Burton, OH 44021

SITE 95.485 S

CLICK HERE TO VIEW DRONE FOOTAGE!

0

## • Excellent redevelopment opportunity in the heart of Burton

- · Current layout is turnkey for institutional uses
- Ample parking
- Available in 2022
- 95,485 SF
- Two story building
- Year built: 1949/1976