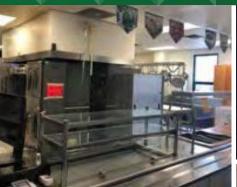

## FOR SALE Former Berkshire High School 14510 N Cheshire St., Burton, OH 44021

SITE 95.485 S

CLICK HERE TO VIEW DRONE FOOTAGE!

0

## • Excellent redevelopment opportunity in the heart of Burton

- · Current layout is turnkey for institutional uses
- Ample parking
- Available in 2022
- 95,485 SF
- Two story building
- Year built: 1949/1976