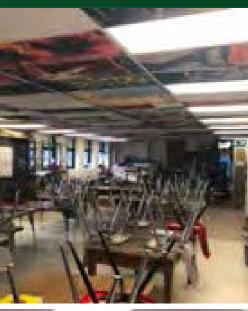

## FOR SALE Former Berkshire High School 14510 N Cheshire St., Burton, OH 44021

SITE 95.485 S

CLICK HERE TO VIEW DRONE FOOTAGE!

0

## • Excellent redevelopment opportunity in the heart of Burton

- · Current layout is turnkey for institutional uses
- Ample parking
- Available in 2022
- 95,485 SF
- Two story building
- Year built: 1949/1976