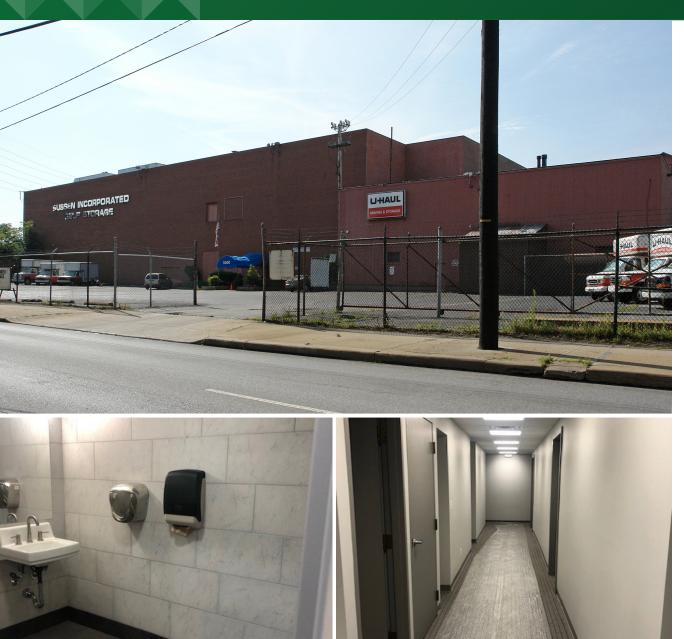

## FOR LEASE 6000 Carnegie, Cleveland, OH 44113

## **PROPERTY OVERVIEW**

- Brand New Office Space Available for Lease
- Aggressive Rental Rate
- $\cdot$  Ready to move in, space was just re-carpeted and painted
- · Secured/free parking
- Located in heart of Midtown Cleveland
- · 2,500 SF