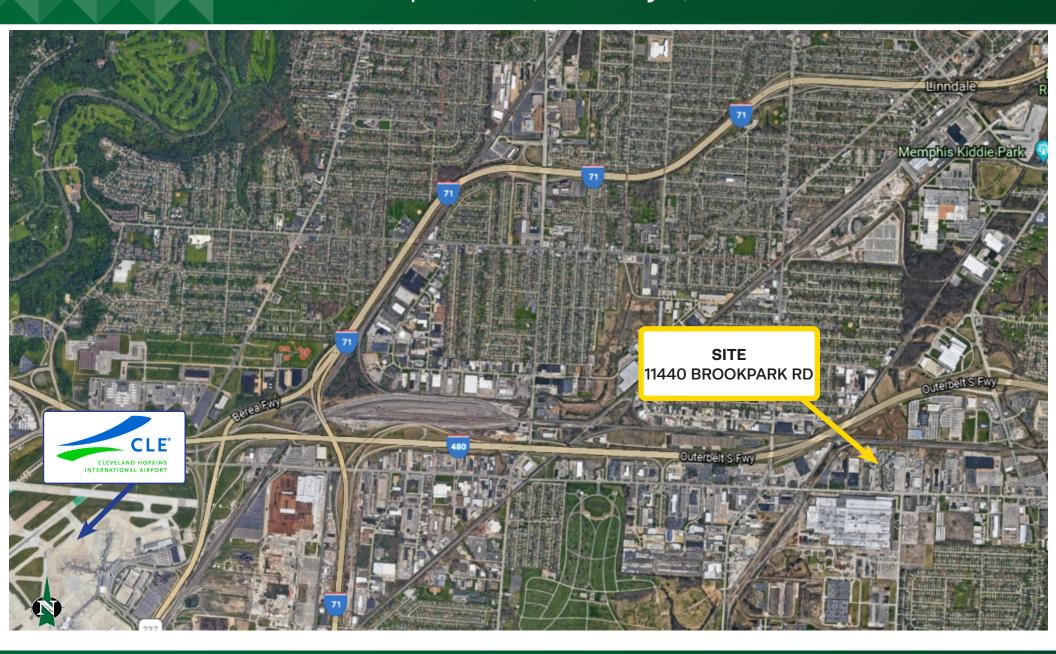

#### PROPERTY OVERVIEW

- · 38,247 SF on 1.27 Acres with frontage on Brookpark Rd
- User building or Redevelopment Opportunity
- · Excellent visibility on Brookpark Rd
- · Convenient access to I-480, I-71 and Cleveland Hopkins Airport
- · Contractors dream to fix up and add value
- · 10', 16' and 21' clear height
- · One dock and two drive-in doors
- · 2, 5, & 10 ton cranes
- Offered for Sale at: \$995,000