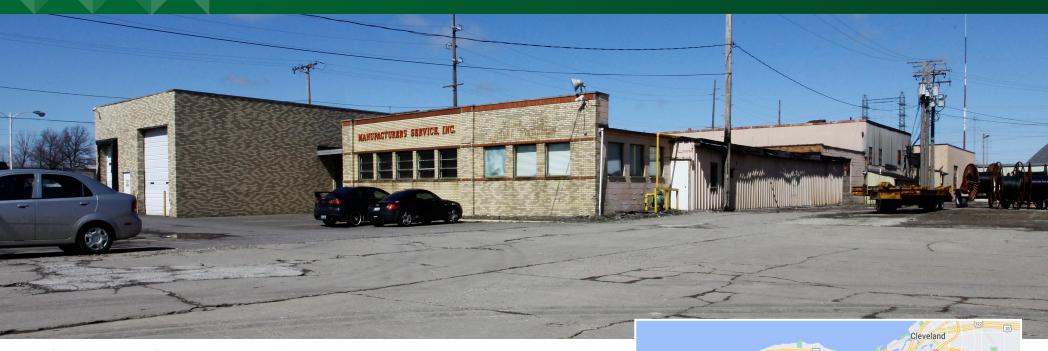

## 38,247 SF Industrial Building on 1.27 Acres 11440 Brookpark Rd., Brooklyn, OH 44130

#### PROPERTY OVERVIEW

- · 38,247 SF on 1.27 Acres with frontage on Brookpark Rd
- User building or Redevelopment Opportunity
- · Excellent visibility on Brookpark Rd
- · Convenient access to I-480, I-71 and Cleveland Hopkins Airport
- · Contractors dream to fix up and add value
- · 10', 16' and 21' clear height
- · One dock and two drive-in doors
- · 2, 5, & 10 ton cranes
- Offered for Sale at: \$995,000