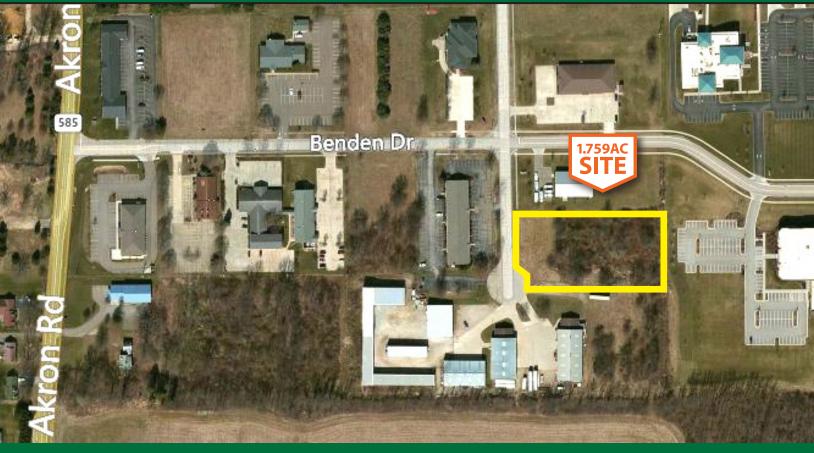

## For Sale - 1.759 Acres Prime Commercial Building Lot

## **PROPERTY OVERVIEW**

- Prime Commercial Building Lot
- Owner will build to suit or sell as is
- Attractive Commercial Park Location
- Zoned M-1, Limited Manufacturing, Warehousing
- Easy access to State Highway

Offered for Sale at: \$145,000

HannaCRE.com Sales & Leasing • Investment • Property Management • Accelerated Marketing/Auctions • Consulting The information submitted herein is not guaranteed. Although obtained from reliable resources, it is subject to errors, omissions, prior sale and withdrawal from the market without notice. Broker has made no investigation and makes no representation of the property.