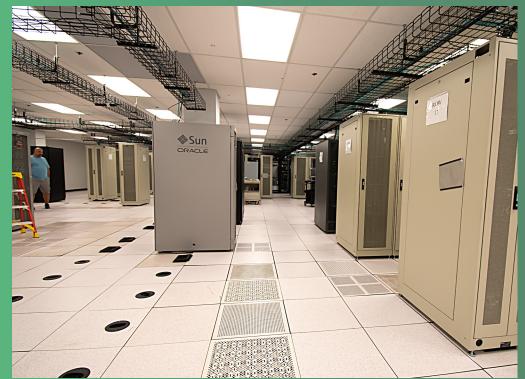

## **DATA CENTER INFORMATION**

- Square Footage 9,100 sq ft
- Raised Floor 18 inches
- Dock Access Yes (Freight elevator in the building – 4,000 lbs)
- Leak Detection Yes
- Power Monitoring Yes
- Fire Protection Vesda monitoring with wet sprinker system
- Backup Power UPS / Generator

### Generator:

- Vendor CAT
- Capacity 2,500 kw
- Installed 2015
- Belly Diesel tank 6,500 gallons

#### UPS:

- Vendor Eaton
- Qty-4
  - 2–9395 550 kva–installed 2013 Batteries last replaced 2018
    2–9395 – 750 kva–installed 2015
  - Batteries installed 2015

#### PDUs:

- Vendor Eaton
- Qty-12
  - 4 125 kva installed 2018
  - 4 125 kva installed 2013/2015
  - 4 125 kva installed 2016–2018

#### HVAC:

- Vendor Liebert
- Cooling capacity-230 tons
- Qty-7
  - 5 30 ton units installed 2013–2015
  - 2 40 ton units installed 2016