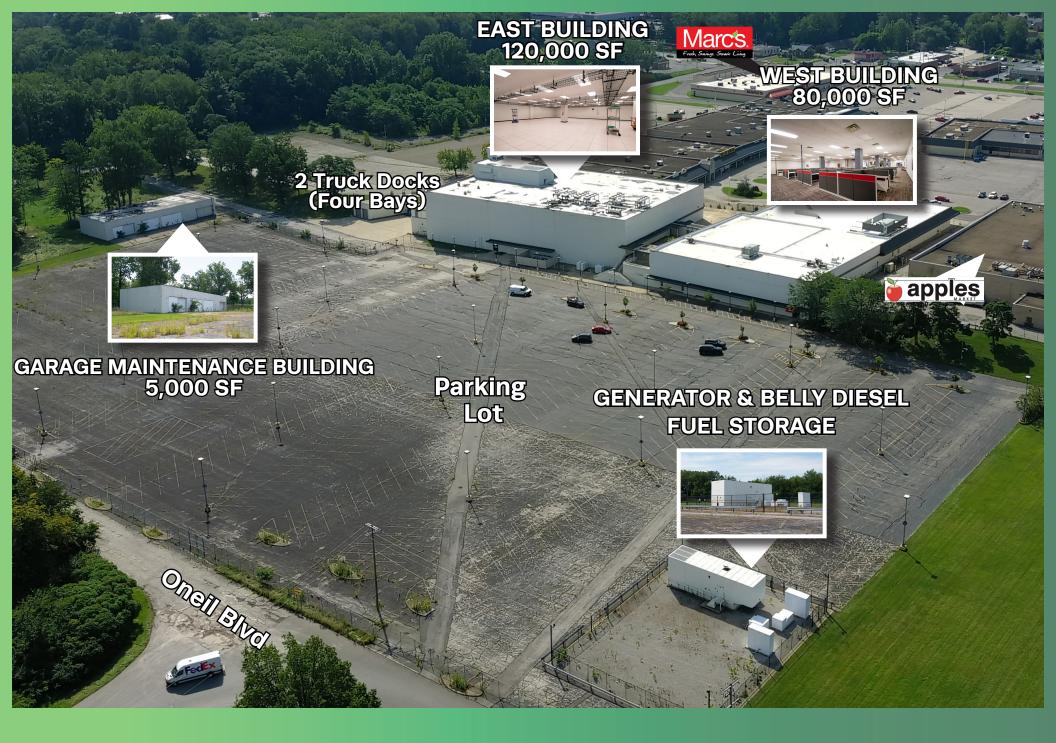

### **PROPERTY OVERVIEW**

- Macy's former technology and office center comprised of 200,000 SF, 5,000 SF service building, and located on 17.44 acre campus.
- 2 truck docks, basement, 4,000 lbs. freight elevator, passenger elevators and 1,100 car parking lot
- 1.25 MW electric source with ability to expand to 1.75 MW
- Security system
- 9,100 SF data center with expansion and includes CAT backup generator of 2.5MW and 6,500 gallon diesel belly tank (See data center specifications on page 3)
- Approximately \$12,000,000 invested in data center
- Two fiber sources
- Abundant water supply

| INVESTMENT SUMMARY     |                     |
|------------------------|---------------------|
| ASKING PRICE           | \$2,900,000         |
| EAST BUILDING          | 120,000 SF/3 FLOORS |
| WEST BUILDING          | 80,000 SF/2 FLOORS  |
| OUTDOOR SERVICE GARAGE | 5,000 SF            |
| LAND SIZE              | 17.44 ACRES         |
| OWNERSHIP              | FEE SIMPLE          |
| TAXING DISTRICT        | SHEFFIELD TOWNSHIP  |

### Generator:

- Vendor CAT
- Capacity 2,500 kw
- Installed 2015
- Belly Diesel tank 6,500 gallons