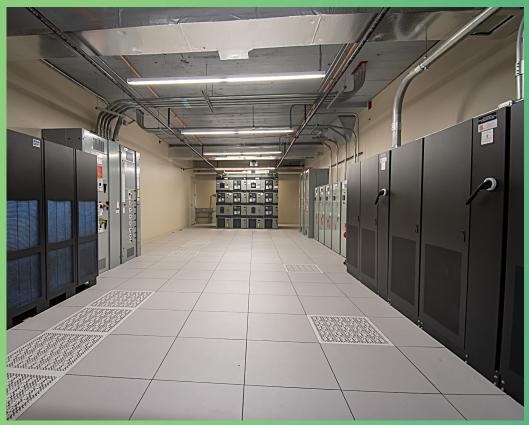

### Generator:

- Vendor CAT
- Capacity 2,500 kw
- Installed 2015
- Belly Diesel tank 6,500 gallons

#### UPS:

- Vendor Eaton
- Qty-4
  - 2–9395 550 kva–installed 2013 Batteries last replaced 2018
    2–9395 – 750 kva–installed 2015
  - Batteries installed 2015

#### PDUs:

- Vendor Eaton
- Qty-12
  - 4 125 kva installed 2018
  - 4 125 kva installed 2013/2015
  - 4 125 kva installed 2016–2018

# POWER REDUNDANCY