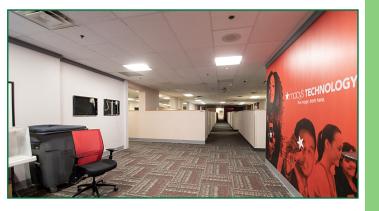

### **PROPERTY OVERVIEW**

- Macy's former technology and office center comprised of 200,000 SF, 5,000 SF service building, and located on 17.44 acre campus.
- 2 truck docks, basement, 4,000 lbs. freight elevator, passenger elevators and 1,100 car parking lot
- 1.25 MW electric source with ability to expand to 1.75 MW
- Security system
- 9,100 SF data center with expansion and includes CAT backup generator of 2.5MW and 6,500 gallon diesel belly tank (See data center specifications on page 3)
- Approximately \$12,000,000 invested in data center
- Two fiber sources
- Abundant water supply