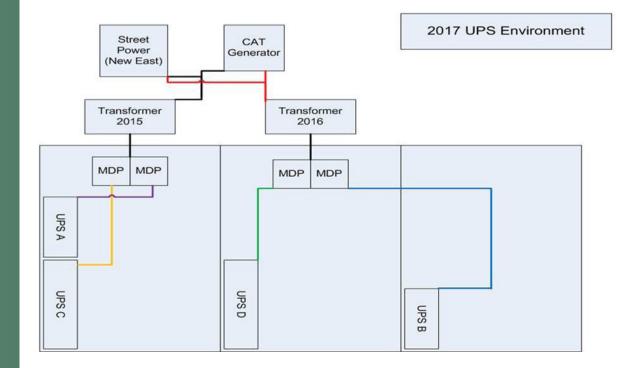

tage 9,100 sq ft
- Raised Floor 18 inches
- Dock Access Yes (Freight elevator in the building – 4,000 lbs)
- Leak Detection Yes
- Power Monitoring Yes
- Fire Protection Vesda monitoring with wet sprinker system
- Backup Power UPS / Generator

### Generator:

- Vendor CAT
- Capacity 2,500 kw
- Installed 2015
- Belly Diesel tank 6,500 gallons

#### UPS:

- Vendor Eaton
- Qty-4
  - 2–9395 550 kva–installed 2013 Batteries last replaced 2018
    2–9395 – 750 kva–installed 2015
  - Batteries installed 2015

#### PDUs:

- Vendor Eaton
- Qty-12
  - 4 125 kva installed 2018
  - 4 125 kva installed 2013/2015
  - 4 125 kva installed 2016–2018

#### HVAC:

- Vendor Liebert
- Cooling capacity-230 tons
- Qty-7
  - 5 30 ton units installed 2013–2015
  - 2 40 ton units installed 2016

# POWER REDUNDANCY



### www.hannacre.com | 216.861.7200



www.hannacre.com | 216.861.7200





### www.hannacre.com | 216.861.7200