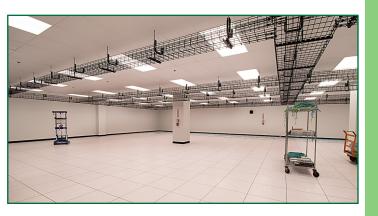

## **DATA CENTER INFORMATION**

- Square Footage 9,100 sq ft
- Raised Floor 18 inches
- Dock Access Yes (Freight elevator in the building – 4,000 lbs)
- Leak Detection Yes
- Power Monitoring Yes
- Fire Protection Vesda monitoring with wet sprinker system
- Backup Power UPS / Generator

#### HVAC:

- Vendor Liebert
- Cooling capacity-230 tons
- Qty-7
  - 5 30 ton units installed 2013–2015
  - 2 40 ton units installed 2016