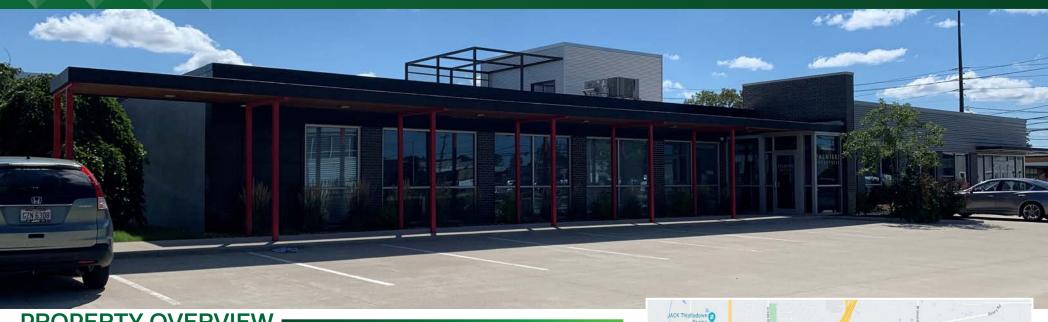

## **7,000–25,600 SF Office/Showroom/Warehouse** 5201 Richmond Rd., Bedford Heights, OH 44146

#### PROPERTY OVERVIEW

- · State of the Art Office Space (Class A Space)
- · Visibility on Richmond Road
- · Bedford Heights Building District
- · Loading to Suit
- · 16' Clear Height in Warehouse
- Lease Rates: \$5.50 \$16.50/SF