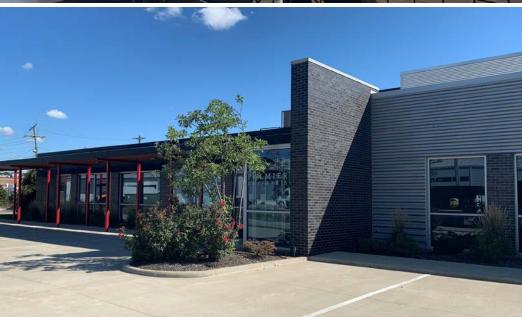

## **7,000–25,600 SF Office/Showroom/Warehouse** 5201 Richmond Rd., Bedford Heights, OH 44146

#### PROPERTY OVERVIEW

- · State of the Art Office Space (Class A Space)
- · Visibility on Richmond Road
- · Bedford Heights Building District
- · Loading to Suit
- · 16' Clear Height in Warehouse
- Lease Rates: \$5.50 \$16.50/SF