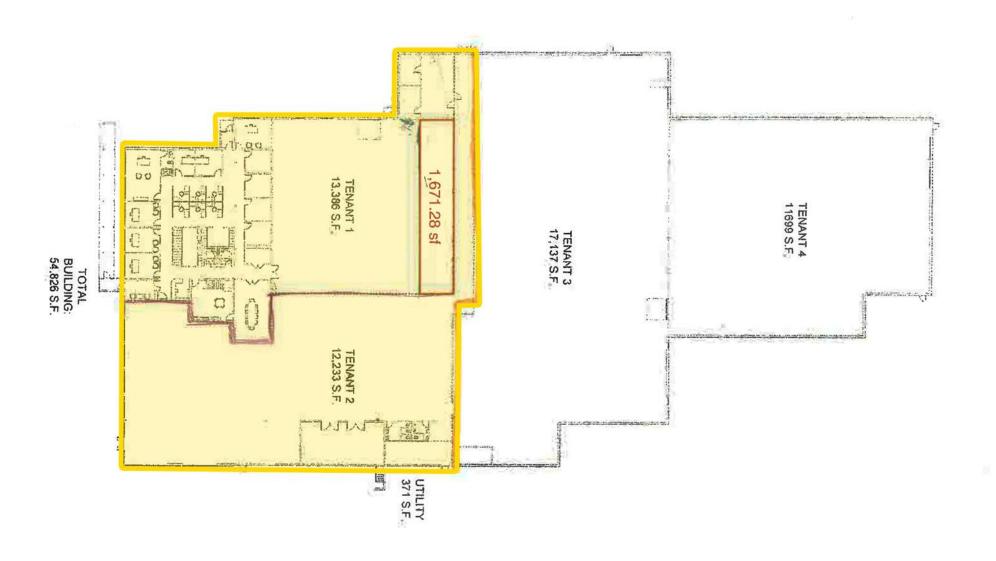

## **7,000–25,600 SF Office/Showroom/Warehouse** 5201 Richmond Rd., Bedford Heights, OH 44146

#### PROPERTY OVERVIEW

- · State of the Art Office Space (Class A Space)
- · Visibility on Richmond Road
- · Bedford Heights Building District
- · Loading to Suit
- · 16' Clear Height in Warehouse
- Lease Rates: \$5.50 \$16.50/SF