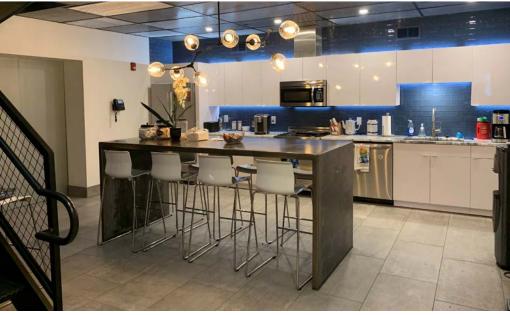

#### PROPERTY OVERVIEW

- · State of the Art Office Space (Class A Space)
- · Visibility on Richmond Road
- · Bedford Heights Building District
- · Loading to Suit
- · 16' Clear Height in Warehouse
- Lease Rates: \$5.50 \$16.50/SF