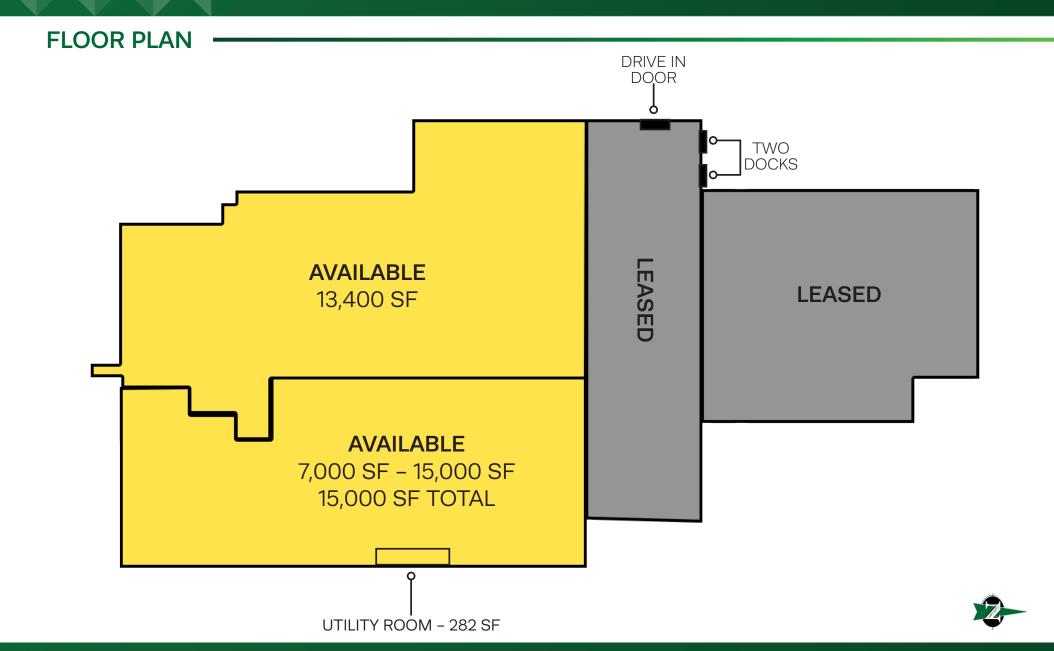

## **7,000–25,600 SF Office/Showroom/Warehouse** 5201 Richmond Rd., Bedford Heights, OH 44146

#### PROPERTY OVERVIEW

- · State of the Art Office Space (Class A Space)
- · Visibility on Richmond Road
- · Bedford Heights Building District
- · Loading to Suit
- · 16' Clear Height in Warehouse
- Lease Rates: \$5.50 \$16.50/SF