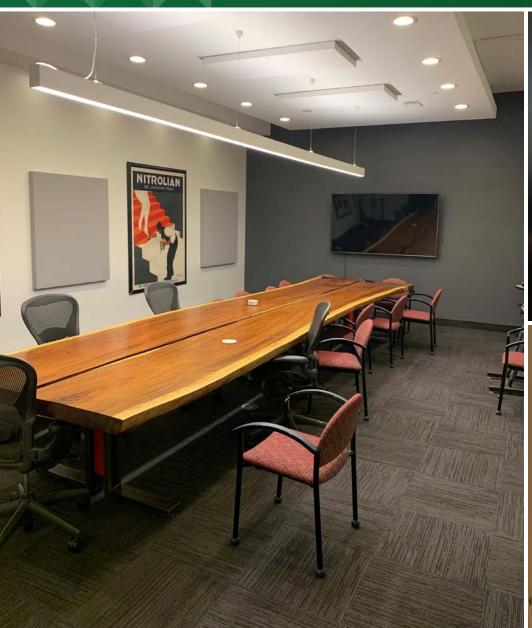

#### PROPERTY OVERVIEW

- · State of the Art Office Space (Class A Space)
- · Visibility on Richmond Road
- · Bedford Heights Building District
- · Loading to Suit
- · 16' Clear Height in Warehouse
- Lease Rates: \$5.50 \$16.50/SF