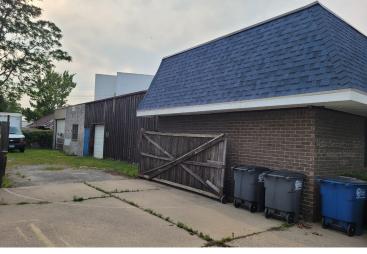

## **4129 Upton Ave.** Toledo, OH 43613

- · Spacious Office Building
- Large Garage Attached To Rear Of Building
- · New Roof and Gutters 2019

| Demographic Snapshot<br>(2000–2010 Census; 2021 Estimates) |          |          |          |
|------------------------------------------------------------|----------|----------|----------|
|                                                            | 1 Mile   | 3 Miles  | 5 Miles  |
| Population                                                 | 19,499   | 113,473  | 223,989  |
| Households                                                 | 8,050    | 48,327   | 94,293   |
| Median HH Income                                           | \$51,085 | \$48,738 | \$48,576 |
| Average HH Income                                          | \$63,932 | \$62,248 | \$62,684 |
| Daytime Population                                         | 3,279    | 37,662   | 106,073  |