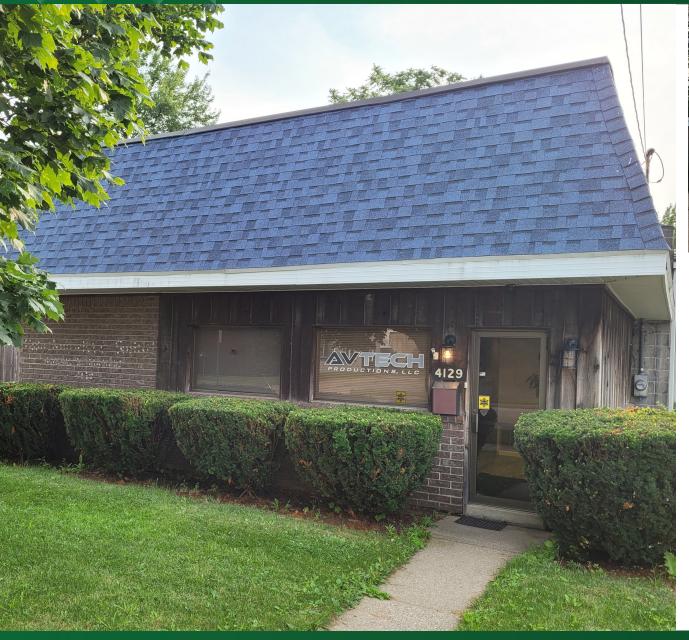

## **4129 Upton Ave.** Toledo, OH 43613

- · Spacious Office Building
- Large Garage Attached To Rear Of Building
- · New Roof and Gutters 2019

| Demographic Snapshot<br>(2000–2010 Census; 2021 Estimates) |          |          |          |
|------------------------------------------------------------|----------|----------|----------|
|                                                            | 1 Mile   | 3 Miles  | 5 Miles  |
| Population                                                 | 19,499   | 113,473  | 223,989  |
| Households                                                 | 8,050    | 48,327   | 94,293   |
| Median HH Income                                           | \$51,085 | \$48,738 | \$48,576 |
| Average HH Income                                          | \$63,932 | \$62,248 | \$62,684 |
| Daytime Population                                         | 3,279    | 37,662   | 106,073  |