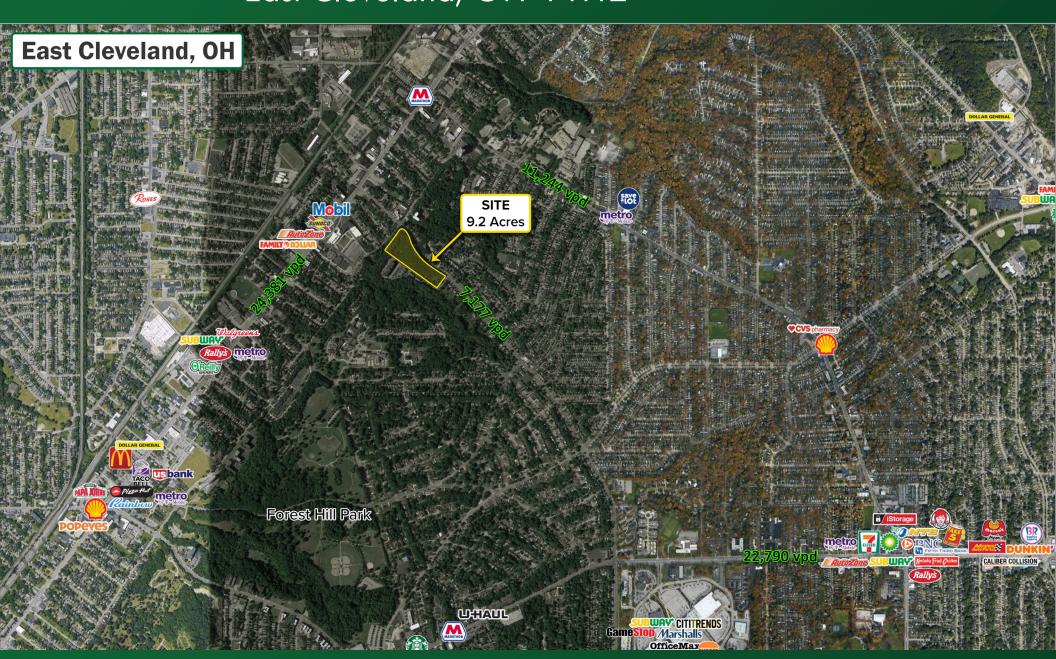

# FOR SALE

### 1980 Taylor Road East Cleveland, OH 44112





# FOR SALE

## 1980 Taylor Road East Cleveland, OH 44112





#### FOR SALE

### 1980 Taylor Road East Cleveland, OH 44112

#### **SUMMARY PROFILE**

2000-2010 Census, 2021 Estimates with 2026 Projections

Calculated using Weighted Block Centroid from Block Groups

Lat/Lon: 41.5356/-81.5693

| 1980 Taylor Rd   2021 Estimated Population   15,993   142,850   286,478   2026 Projected Population   16,953   148,619   273,762   2010 Census Population   23,762   18,811   360,807   2011 Census Population   23,762   18,811   37,9   39,5   2011 Census Population   2012 Projected Annual Growth 2001 to 2021   1,6%   -1,0%   -1,0%   -1,0%   -1,0%   -1,0%   -1,0%   -1,0%   -1,0%   -1,0%   -1,0%   -1,0%   -1,0%   -1,0%   -1,0%   -1,0%   -1,0%   -1,0%   -1,0%   -1,0%   -1,0%   -1,0%   -1,0%   -1,0%   -1,0%   -1,0%   -1,0%   -1,0%   -1,0%   -1,0%   -1,0%   -1,0%