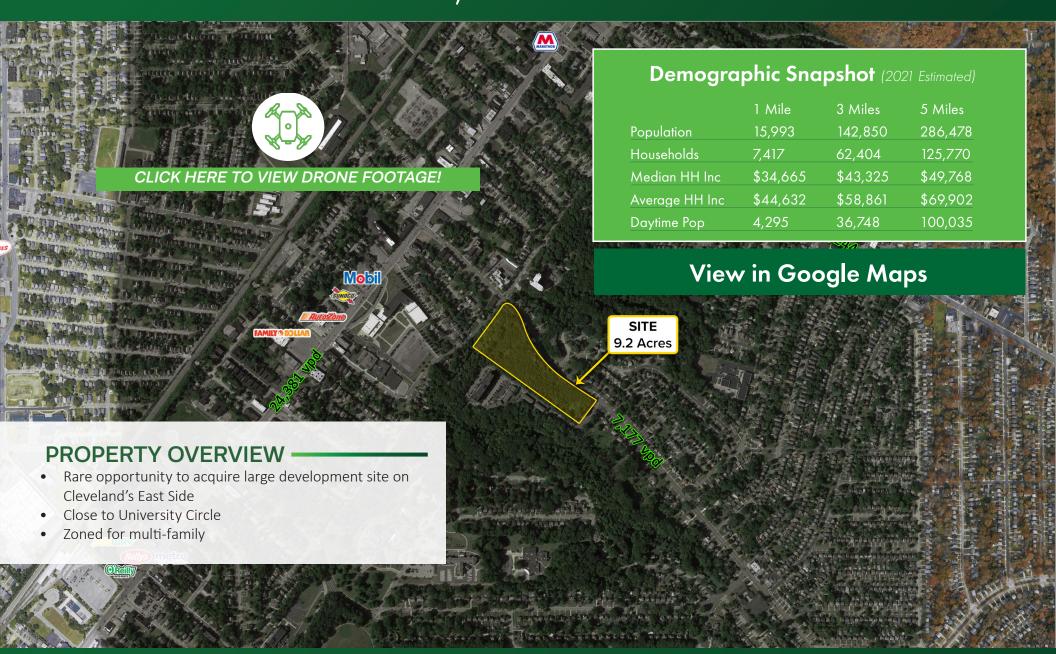

#### **SUMMARY PROFILE**

2000-2010 Census, 2021 Estimates with 2026 Projections

Calculated using Weighted Block Centroid from Block Groups

Lat/Lon: 41.5356/-81.5693

| 1980 Taylor Rd   2021 Estimated Population   15,993   142,850   286,478   2026 Projected Population   16,953   148,619   273,762   2010 Census Population   23,762   18,811   360,807   2011 Census Population   23,762   18,811   37,9   39,5   2011 Census Population   2012 Projected Annual Growth 2001 to 2021   1,6%   -1,0%   -1,0%   -1,0%   -1,0%   -1,0%   -1,0%   -1,0%   -1,0%   -1,0%   -1,0%   -1,0%   -1,0%   -1,0%   -1,0%   -1,0%   -1,0%   -1,0%   -1,0%   -1,0%   -1,0%   -1,0%   -1,0%   -1,0%   -1,0%   -1,0%   -1,0%   -1,0%   -1,0%   -1,0%   -1,0%   -1,0%   -1,0%   -1,0%   -1,0%   -1,0%   -1,0%   -1,0%   -1,0%   -1,0%   -1,0%   -1,0%   -1,0%   -1,0%   -1,0%   -1,0%   -1,0%   -1,0%   -1,0%   -1,0%   -1,0%   -1,0%   -1,0%   -1,0%   -1,0%   -1,0%   -1,0%   -1,0%   -1,0%   -1,0%   -1,0%   -1,0%   -1,0%   -1,0%   -1,0%   -1,0%   -1,0%   -1,0%   -1,0%   -1,0%   -1,0%   -1,0%   -1,0%   -1,0%   -1,0%   -1,0%   -1,0%   -1,0%   -1,0%   -1,0%   -1,0%   -1,0%   -1,0%   -1,0%   -1,0%   -1,0%   -1,0%   -1,0%   -1,0%   -1,0%   -1,0%   -1,0%   -1,0%   -1,0%   -1,0%   -1,0%   -1,0%   -1,0%   -1,0%   -1,0%   -1,0%   -1,0%   -1,0%   -1,0%   -1,0%   -1,0%   -1,0%   -1,0%   -1,0%   -1,0%   -1,0%   -1,0%   -1,0%   -1,0%   -1,0%   -1,0%   -1,0%   -1,0%   -1,0%   -1,0%   -1,0%   -1,0%   -1,0%   -1,0%   -1,0%   -1,0%   -1,0%   -1,0%   -1,0%   -1,0%   -1,0%   -1,0%   -1,0%   -1,0%   -1,0%   -1,0%   -1,0%   -1,0%   -1,0%   -1,0%   -1,0%   -1,0%   -1,0%   -1,0%   -1,0%   -1,0%   -1,0%   -1,0%   -1,0%   -1,0%   -1,0%   -1,0%   -1,0%   -1,0%   -1,0%   -1,0%   -1,0%   -1   | RS1                    |                                                       |             |             |             |  |
|--------------------------------------------------------------------------------------------------------------------------------------------------------------------------------------------------------------------------------------------------------------------------------------------------------------------------------------------------------------------------------------------------------------------------------------------------------------------------------------------------------------------------------------------------------------------------------------------------------------------------------------------------------------------------------------------------------------------------------------------------------------------------------------------------------------------------------------------------------------------------------------------------------------------------------------------------------------------------------------------------------------------------------------------------------------------------------------------------------------------------------------------------------------------------------------------------------------------------------------------------------------------------------------------------------------------------------------------------------------------------------------------------------------------------------------------------------------------------------------------------------------------------------------------------------------------------------------------------------------------------------------------------------------------------------------------------------------------------------------------------------------------------------------------------------------------------------------------------------------------------------------------------------------------------------------------------------------------------------------------------------------------------------------------------------------------------------------------------------------------------------|------------------------|-------------------------------------------------------|-------------|-------------|-------------|--|
| 2021 Estimated Population   15,993   142,850   286,478   2029 Projected Population   14,823   135,888   273,762   2010 Census Population   16,953   148,619   299,200   2010 Census Population   23,762   182,801   360,607   2000 Census Population   24,762   2021 Median Age   43,1   37,9   39,5   2021 Estimated Households   7,417   62,404   125,770   2021 Median Age   43,1   37,9   39,5   2021 Estimated Households   7,797   64,055   129,586   6,943   60,047   121,551   2000 Census Households   7,797   64,055   129,586   2000 Census Households   9,783   74,879   148,007   2001 Estimated Annual Growth 2001 to 2021   1,2%   0,8%   0,0%   0,0%   0,0%   0,0%   0,0%   0,0%   0,0%   0,0%   0,0%   0,0%   0,0%   0,0%   0,0%   0,0%   0,0%   0,0%   0,0%   0,0%   0,0%   0,0%   0,0%   0,0%   0,0%   0,0%   0,0%   0,0%   0,0%   0,0%   0,0%   0,0%   0,0%   0,0%   0,0%   0,0%   0,0%   0,0%   0,0%   0,0%   0,0%   0,0%   0,0%   0,0%   0,0%   0,0%   0,0%   0,0%   0,0%   0,0%   0,0%   0,0%   0,0%   0,0%   0,0%   0,0%   0,0%   0,0%   0,0%   0,0%   0,0%   0,0%   0,0%   0,0%   0,0%   0,0%   0,0%   0,0%   0,0%   0,0%   0,0%   0,0%   0,0%   0,0%   0,0%   0,0%   0,0%   0,0%   0,0%   0,0%   0,0%   0,0%   0,0%   0,0%   0,0%   0,0%   0,0%   0,0%   0,0%   0,0%   0,0%   0,0%   0,0%   0,0%   0,0%   0,0%   0,0%   0,0%   0,0%   0,0%   0,0%   0,0%   0,0%   0,0%   0,0%   0,0%   | 1980                   | Taylor Rd                                             | 1 mi radius | 2 mi radius | E mi radius |  |
| NOLY   14,823   135,888   273,762   299,280   2010 Census Population   16,953   148,619   299,280   2000 Census Population   23,762   182,801   360,607   1,15%   -1,0%   -1,0%   -1,0%   -1,0%   -1,0%   -1,0%   -1,0%   -1,0%   -1,0%   -1,0%   -1,0%   -1,0%   -1,0%   -1,0%   -1,0%   -1,0%   -1,0%   -1,0%   -1,0%   -1,0%   -1,0%   -1,0%   -1,0%   -1,0%   -1,0%   -1,0%   -1,0%   -1,0%   -1,0%   -1,0%   -1,0%   -1,0%   -1,0%   -1,0%   -1,0%   -1,0%   -1,0%   -1,0%   -1,0%   -1,0%   -1,0%   -1,0%   -1,0%   -1,0%   -1,0%   -1,0%   -1,0%   -1,0%   -1,0%   -1,0%   -1,0%   -1,0%   -1,0%   -1,0%   -1,0%   -1,0%   -1,0%   -1,0%   -1,0%   -1,0%   -1,0%   -1,0%   -1,0%   -1,0%   -1,0%   -1,0%   -1,0%   -1,0%   -1,0%   -1,0%   -1,0%   -1,0%   -1,0%   -1,0%   -1,0%   -1,0%   -1,0%   -1,0%   -1,0%   -1,0%   -1,0%   -1,0%   -1,0%   -1,0%   -1,0%   -1,0%   -1,0%   -1,0%   -1,0%   -1,0%   -1,0%   -1,0%   -1,0%   -1,0%   -1,0%   -1,0%   -1,0%   -1,0%   -1,0%   -1,0%   -1,0%   -1,0%   -1,0%   -1,0%   -1,0%   -1,0%   -1,0%   -1,0%   -1,0%   -1,0%   -1,0%   -1,0%   -1,0%   -1,0%   -1,0%   -1,0%   -1,0%   -1,0%   -1,0%   -1,0%   -1,0%   -1,0%   -1,0%   -1,0%   -1,0%   -1,0%   -1,0%   -1,0%   -1,0%   -1,0%   -1,0%   -1,0%   -1,0%   -1,0%   -1,0%   -1,0%   -1,0%   -1,0%   -1,0%   -1,0%   -1,0%   -1,0%   -1,0%   -1,0%   -1,0%   -1,0%   -1,0%   -1,0%   -1,0%   -1,0%   -1,0%   -1,0%   -1,0%   -1,0%   -1,0%   -1,0%   -1,0%   -1,0%   -1,0%   -1,0%   -1,0%   -1,0%   -1,0%   -1,0%   -1,0%   -1,0%   -1,0%   -1,0%   -1,0%   -1,0%   -1,0%   -1,0%   -1,0%   -1,0%   -1,0%   -1,0%   -1,0%   -1,0%   -1,0%   -1,0%   -1,0%   -1,0%   -1,0%   -1,0%   -1,0%   -1,0%   -1,0%   -1,0%   -1,0%   -1,0%   -1,0%   -1,0%   -1,0%   -1,0%   -1,0%   -1,0%   -1,0%   -1,0%   -1,0%   -1,0%   -1,0%   -1,0%   -1,0%   -1,0%   -1,0%   -1,0%   -1,0%   -1,0%   -1,0%   -1,0%   -1,0%   -1,0%   -1,0%   -1,0%   -1,0%   -1,0%   -1,0%   -1,0%   -1,0%   -1,0%   -1,0%   -1,0%   -1,0%   -1,0%   -1,0%   -1,0%   -1,0%   -1,0%   -1,0%   -1,0%   -1,0%   -1,0%   -1,0%   -1,0%   -1,0%   -1   |                        |                                                       |             |             |             |  |
| No.   Projected Annual Growth 2021 to 2026   1.5%   1.0%   1.0%   1.0%   1.0%   1.0%   1.0%   1.0%   1.0%   1.0%   1.0%   1.0%   1.0%   1.0%   1.0%   1.0%   1.0%   1.0%   1.0%   1.0%   1.0%   1.0%   1.0%   1.0%   1.0%   1.0%   1.0%   1.0%   1.0%   1.0%   1.0%   1.0%   1.0%   1.0%   1.0%   1.0%   1.0%   1.0%   1.0%   1.0%   1.0%   1.0%   1.0%   1.0%   1.0%   1.0%   1.0%   1.0%   1.0%   1.0%   1.0%   1.0%   1.0%   1.0%   1.0%   1.0%   1.0%   1.0%   1.0%   1.0%   1.0%   1.0%   1.0%   1.0%   1.0%   1.0%   1.0%   1.0%   1.0%   1.0%   1.0%   1.0%   1.0%   1.0%   1.0%   1.0%   1.0%   1.0%   1.0%   1.0%   1.0%   1.0%   1.0%   1.0%   1.0%   1.0%   1.0%   1.0%   1.0%   1.0%   1.0%   1.0%   1.0%   1.0%   1.0%   1.0%   1.0%   1.0%   1.0%   1.0%   1.0%   1.0%   1.0%   1.0%   1.0%   1.0%   1.0%   1.0%   1.0%   1.0%   1.0%   1.0%   1.0%   1.0%   1.0%   1.0%   1.0%   1.0%   1.0%   1.0%   1.0%   1.0%   1.0%   1.0%   1.0%   1.0%   1.0%   1.0%   1.0%   1.0%   1.0%   1.0%   1.0%   1.0%   1.0%   1.0%   1.0%   1.0%   1.0%   1.0%   1.0%   1.0%   1.0%   1.0%   1.0%   1.0%   1.0%   1.0%   1.0%   1.0%   1.0%   1.0%   1.0%   1.0%   1.0%   1.0%   1.0%   1.0%   1.0%   1.0%   1.0%   1.0%   1.0%   1.0%   1.0%   1.0%   1.0%   1.0%   1.0%   1.0%   1.0%   1.0%   1.0%   1.0%   1.0%   1.0%   1.0%   1.0%   1.0%   1.0%   1.0%   1.0%   1.0%   1.0%   1.0%   1.0%   1.0%   1.0%   1.0%   1.0%   1.0%   1.0%   1.0%   1.0%   1.0%   1.0%   1.0%   1.0%   1.0%   1.0%   1.0%   1.0%   1.0%   1.0%   1.0%   1.0%   1.0%   1.0%   1.0%   1.0%   1.0%   1.0%   1.0%   1.0%   1.0%   1.0%   1.0%   1.0%   1.0%   1.0%   1.0%   1.0%   1.0%   1.0%   1.0%   1.0%   1.0%   1.0%   1.0%   1.0%   1.0%   1.0%   1.0%   1.0%   1.0%   1.0%   1.0%   1.0%   1.0%   1.0%   1.0%   1.0%   1.0%   1.0%   1.0%   1.0%   1.0%   1.0%   1.0%   1.0%   1.0%   1.0%   1.0%   1.0%   1.0%   1.0%   1.0%   1.0%   1.0%   1.0%   1.0%   1.0%   1.0%   1.0%   1.0%   1.0%   1.0%   1.0%   1.0%   1.0%   1.0%   1.0%   1.0%   1.0%   1.0%   1.0%   1.0%   1.0%   1.0%   1.0%   1.0%   1.0%   1.0%   1.0%   1.0%   1.0%   | POPULATION             | 2021 Estimated Population                             | 15,993      | 142,850     | 286,478     |  |
| Historical Annual Growth 2000 to 2021   2021 Median Age                                                                                                                                                                                                                                                                                                                                                                                                                                                                                                                                                                                                                                                                                                                                                                                                                                                                                                                                                                                                                                                                                                                                                                                                                                                                                                                                                                                                                                                                                                                                                                                                                                                                                                                                                                                                                                                                                                                                                                                                                                                                        |                        | 2026 Projected Population                             | 14,823      | 135,888     | 273,762     |  |
| Historical Annual Growth 2000 to 2021   2021 Median Age                                                                                                                                                                                                                                                                                                                                                                                                                                                                                                                                                                                                                                                                                                                                                                                                                                                                                                                                                                                                                                                                                                                                                                                                                                                                                                                                                                                                                                                                                                                                                                                                                                                                                                                                                                                                                                                                                                                                                                                                                                                                        |                        | 2010 Census Population                                | 16,953      | 148,619     | 299,280     |  |
| Historical Annual Growth 2000 to 2021   2021 Median Age                                                                                                                                                                                                                                                                                                                                                                                                                                                                                                                                                                                                                                                                                                                                                                                                                                                                                                                                                                                                                                                                                                                                                                                                                                                                                                                                                                                                                                                                                                                                                                                                                                                                                                                                                                                                                                                                                                                                                                                                                                                                        |                        | 2000 Census Population                                | 23,762      | 182,801     | 360,607     |  |
| Historical Annual Growth 2000 to 2021   2021 Median Age                                                                                                                                                                                                                                                                                                                                                                                                                                                                                                                                                                                                                                                                                                                                                                                                                                                                                                                                                                                                                                                                                                                                                                                                                                                                                                                                                                                                                                                                                                                                                                                                                                                                                                                                                                                                                                                                                                                                                                                                                                                                        |                        | Projected Annual Growth 2021 to 2026                  | -1.5%       | -1.0%       | -0.9%       |  |
| 2021 Estimated Households   7,417   62,404   125,770                                                                                                                                                                                                                                                                                                                                                                                                                                                                                                                                                                                                                                                                                                                                                                                                                                                                                                                                                                                                                                                                                                                                                                                                                                                                                                                                                                                                                                                                                                                                                                                                                                                                                                                                                                                                                                                                                                                                                                                                                                                                           |                        | Historical Annual Growth 2000 to 2021                 | -1.6%       | -1.0%       | -1.0%       |  |
| 2026 Projected Households   6,943   60,047   121,551   2010 Census Households   7,797   64,055   129,586   2000 Census Households   9,783   74,879   148,007   Projected Annual Growth 2021 to 2026   -1.3%   -0.8%   -0.7%   Historical Annual Growth 2000 to 2021   -1.2%   -0.8%   -0.7%   -0.8%   -0.7%   -0.8%   -0.7%   -0.8%   -0.7%   -0.8%   -0.7%   -0.8%   -0.7%   -0.8%   -0.7%   -0.8%   -0.7%   -0.8%   -0.7%   -0.8%   -0.7%   -0.8%   -0.7%   -0.8%   -0.7%   -0.8%   -0.7%   -0.8%   -0.7%   -0.8%   -0.7%   -0.8%   -0.7%   -0.8%   -0.7%   -0.8%   -0.7%   -0.8%   -0.7%   -0.8%   -0.7%   -0.8%   -0.7%   -0.8%   -0.7%   -0.8%   -0.7%   -0.8%   -0.7%   -0.8%   -0.7%   -0.8%   -0.7%   -0.8%   -0.7%   -0.8%   -0.7%   -0.8%   -0.7%   -0.8%   -0.7%   -0.8%   -0.7%   -0.8%   -0.7%   -0.8%   -0.7%   -0.8%   -0.7%   -0.8%   -0.7%   -0.8%   -0.7%   -0.8%   -0.7%   -0.8%   -0.7%   -0.8%   -0.7%   -0.8%   -0.7%   -0.8%   -0.7%   -0.8%   -0.7%   -0.8%   -0.7%   -0.8%   -0.7%   -0.8%   -0.7%   -0.8%   -0.7%   -0.8%   -0.7%   -0.8%   -0.7%   -0.8%   -0.7%   -0.8%   -0.7%   -0.8%   -0.7%   -0.8%   -0.7%   -0.8%   -0.7%   -0.8%   -0.7%   -0.8%   -0.7%   -0.8%   -0.7%   -0.8%   -0.7%   -0.8%   -0.7%   -0.8%   -0.7%   -0.8%   -0.7%   -0.8%   -0.7%   -0.8%   -0.7%   -0.8%   -0.7%   -0.8%   -0.7%   -0.8%   -0.7%   -0.8%   -0.7%   -0.8%   -0.7%   -0.8%   -0.7%   -0.8%   -0.7%   -0.8%   -0.7%   -0.8%   -0.7%   -0.8%   -0.7%   -0.8%   -0.7%   -0.8%   -0.7%   -0.8%   -0.7%   -0.8%   -0.7%   -0.8%   -0.7%   -0.8%   -0.7%   -0.8%   -0.7%   -0.8%   -0.7%   -0.8%   -0.7%   -0.8%   -0.7%   -0.8%   -0.7%   -0.8%   -0.7%   -0.8%   -0.7%   -0.8%   -0.7%   -0.8%   -0.7%   -0.8%   -0.7%   -0.8%   -0.7%   -0.8%   -0.7%   -0.8%   -0.7%   -0.8%   -0.8%   -0.7%   -0.2%   -0.2%   -0.2%   -0.2%   -0.2%   -0.2%   -0.2%   -0.2%   -0.2%   -0.2%   -0.2%   -0.2%   -0.2%   -0.2%   -0.2%   -0.2%   -0.2%   -0.2%   -0.2%   -0.2%   -0.2%   -0.2%   -0.2%   -0.2%   -0.2%   -0.2%   -0.2%   -0.2%   -0.2%   -0.2%   -0.2%   -0.2%   -0.2%   -0.2%   -0.2%   -0.2%   -0.2%    |                        | 2021 Median Age                                       | 43.1        | 37.9        | 39.5        |  |
| 2010 Census Households   77,797   64,055   129,586   2000 Census Households   9,783   74,879   148,007   Projected Annual Growth 2021 to 2026   -1.3%   -0.8%   -0.7%   -0.8%   -0.7%   -0.8%   -0.7%   -0.8%   -0.7%   -0.8%   -0.7%   -0.8%   -0.7%   -0.8%   -0.7%   -0.8%   -0.7%   -0.8%   -0.7%   -0.8%   -0.7%   -0.8%   -0.7%   -0.8%   -0.7%   -0.8%   -0.7%   -0.8%   -0.7%   -0.8%   -0.7%   -0.8%   -0.7%   -0.8%   -0.7%   -0.8%   -0.7%   -0.8%   -0.7%   -0.8%   -0.7%   -0.8%   -0.7%   -0.8%   -0.7%   -0.8%   -0.7%   -0.8%   -0.7%   -0.8%   -0.7%   -0.8%   -0.7%   -0.8%   -0.7%   -0.8%   -0.7%   -0.8%   -0.7%   -0.8%   -0.7%   -0.8%   -0.7%   -0.8%   -0.7%   -0.8%   -0.7%   -0.8%   -0.7%   -0.8%   -0.7%   -0.8%   -0.7%   -0.8%   -0.7%   -0.8%   -0.7%   -0.8%   -0.7%   -0.8%   -0.7%   -0.8%   -0.7%   -0.8%   -0.7%   -0.8%   -0.7%   -0.8%   -0.7%   -0.8%   -0.7%   -0.8%   -0.7%   -0.8%   -0.7%   -0.8%   -0.7%   -0.8%   -0.7%   -0.8%   -0.7%   -0.8%   -0.7%   -0.8%   -0.7%   -0.8%   -0.7%   -0.8%   -0.7%   -0.8%   -0.7%   -0.8%   -0.7%   -0.8%   -0.7%   -0.8%   -0.7%   -0.8%   -0.7%   -0.8%   -0.7%   -0.8%   -0.7%   -0.8%   -0.7%   -0.8%   -0.7%   -0.8%   -0.7%   -0.8%   -0.7%   -0.8%   -0.7%   -0.8%   -0.7%   -0.8%   -0.7%   -0.8%   -0.7%   -0.8%   -0.7%   -0.8%   -0.7%   -0.8%   -0.7%   -0.8%   -0.7%   -0.8%   -0.7%   -0.8%   -0.7%   -0.8%   -0.7%   -0.8%   -0.7%   -0.8%   -0.7%   -0.8%   -0.7%   -0.8%   -0.7%   -0.8%   -0.7%   -0.8%   -0.7%   -0.8%   -0.7%   -0.8%   -0.7%   -0.8%   -0.7%   -0.8%   -0.7%   -0.8%   -0.7%   -0.8%   -0.7%   -0.8%   -0.7%   -0.8%   -0.7%   -0.8%   -0.7%   -0.8%   -0.7%   -0.8%   -0.2%   -0.2%   -0.2%   -0.2%   -0.2%   -0.2%   -0.2%   -0.2%   -0.2%   -0.2%   -0.2%   -0.2%   -0.2%   -0.2%   -0.2%   -0.2%   -0.2%   -0.2%   -0.2%   -0.2%   -0.2%   -0.2%   -0.2%   -0.2%   -0.2%   -0.2%   -0.2%   -0.2%   -0.2%   -0.2%   -0.2%   -0.2%   -0.2%   -0.2%   -0.2%   -0.2%   -0.2%   -0.2%   -0.2%   -0.2%   -0.2%   -0.2%   -0.2%   -0.2%   -0.2%   -0.2%   -0.2%   -0.2%   -0.2%   -0.2%   -0.2%   -0.2   |                        | 2021 Estimated Households                             | 7,417       | 62,404      | 125,770     |  |
| Historical Annual Growth 2000 to 2021  -1.2% -0.8% -0.7% -0.7% -0.8% -0.7% -0.7% -0.8% -0.7% -0.8% -0.7% -0.8% -0.7% -0.8% -0.7% -0.8% -0.7% -0.8% -0.7% -0.8% -0.7% -0.8% -0.7% -0.8% -0.7% -0.8% -0.7% -0.8% -0.7% -0.8% -0.7% -0.8% -0.7% -0.8% -0.7% -0.8% -0.7% -0.8% -0.7% -0.8% -0.7% -0.8% -0.7% -0.8% -0.7% -0.8% -0.7% -0.8% -0.7% -0.8% -0.7% -0.8% -0.7% -0.8% -0.7% -0.8% -0.7% -0.8% -0.7% -0.8% -0.7% -0.8% -0.7% -0.8% -0.7% -0.8% -0.7% -0.8% -0.7% -0.8% -0.7% -0.8% -0.7% -0.8% -0.7% -0.8% -0.7% -0.8% -0.7% -0.8% -0.7% -0.8% -0.7% -0.8% -0.7% -0.8% -0.7% -0.8% -0.7% -0.8% -0.7% -0.8% -0.7% -0.8% -0.7% -0.8% -0.7% -0.8% -0.7% -0.8% -0.7% -0.8% -0.7% -0.8% -0.8% -0.8% -0.8% -0.6% -0.2% -0.2% -0.2% -0.2% -0.2% -0.2% -0.2% -0.2% -0.2% -0.2% -0.2% -0.2% -0.2% -0.2% -0.2% -0.2% -0.2% -0.2% -0.2% -0.2% -0.2% -0.2% -0.2% -0.2% -0.2% -0.2% -0.2% -0.2% -0.2% -0.2% -0.2% -0.2% -0.2% -0.2% -0.2% -0.2% -0.2% -0.2% -0.2% -0.2% -0.2% -0.2% -0.2% -0.2% -0.2% -0.2% -0.2% -0.2% -0.2% -0.2% -0.2% -0.2% -0.2% -0.2% -0.2% -0.2% -0.2% -0.2% -0.2% -0.2% -0.2% -0.2% -0.2% -0.2% -0.2% -0.2% -0.2% -0.2% -0.2% -0.2% -0.2% -0.2% -0.2% -0.2% -0.2% -0.2% -0.2% -0.2% -0.2% -0.2% -0.2% -0.2% -0.2% -0.2% -0.2% -0.2% -0.2% -0.2% -0.2% -0.2% -0.2% -0.2% -0.2% -0.2% -0.2% -0.2% -0.2% -0.2% -0.2% -0.2% -0.2% -0.2% -0.2% -0.2% -0.2% -0.2% -0.2% -0.2% -0.2% -0.2% -0.2% -0.2% -0.2% -0.2% -0.2% -0.2% -0.2% -0.2% -0.2% -0.2% -0.2% -0.2% -0.2% -0.2% -0.2% -0.2% -0.2% -0.2% -0.2% -0.2% -0.2% -0.2% -0.2% -0.2% -0.2% -0.2% -0.2% -0.2% -0.2% -0.2% -0.2% -0.2% -0.2% -0.2% -0.2% -0.2% -0.2% -0.2% -0.2% -0.2% -0.2% -0.2% -0.2% -0.2% -0.2% -0.2% -0.2% -0.2% -0.2% -0.2% -0.2% -0.2% -0.2% -0.2% -0.2% -0.2% -0.2% -0.2% -0.2% -0.2% -0.2% -0.2% -0.2% -0.2% -0.2% -0.2% -0.2% -0.2% -0.2% -0.2% -0.2% -0.2% -0.2% -0.2% -0.2% -0.2% -0.2% -0.2% -0.2% -0.2% -0.2% -0.2% -0.2% -0.2% -0.2% -0.2% -0.2% -0.2% -0.2% -0.2% -0.2% -0.2% -0.2% -0.2% -0.2% -0.2% -0.2% -0.2% -0.2% -0.2% -0.2% -0.2% -0.2% -0.2% -0.2% -0.2% -0.2% -0.2% -0.2% -0.2% -0.2% -0.2% -0.2% -0.2% -0.2% -0.2% -0. | DS.                    | 2026 Projected Households                             | 6,943       | 60,047      | 121,551     |  |
| Historical Annual Growth 2000 to 2021  -1.2% -0.8% -0.7% -0.7% -0.8% -0.7% -0.7% -0.8% -0.7% -0.8% -0.7% -0.8% -0.7% -0.8% -0.7% -0.8% -0.7% -0.8% -0.7% -0.8% -0.7% -0.8% -0.7% -0.8% -0.7% -0.8% -0.7% -0.8% -0.7% -0.8% -0.7% -0.8% -0.7% -0.8% -0.7% -0.8% -0.7% -0.8% -0.7% -0.8% -0.7% -0.8% -0.7% -0.8% -0.7% -0.8% -0.7% -0.8% -0.7% -0.8% -0.7% -0.8% -0.7% -0.8% -0.7% -0.8% -0.7% -0.8% -0.7% -0.8% -0.7% -0.8% -0.7% -0.8% -0.7% -0.8% -0.7% -0.8% -0.7% -0.8% -0.7% -0.8% -0.7% -0.8% -0.7% -0.8% -0.7% -0.8% -0.7% -0.8% -0.7% -0.8% -0.7% -0.8% -0.7% -0.8% -0.7% -0.8% -0.7% -0.8% -0.7% -0.8% -0.7% -0.8% -0.7% -0.8% -0.7% -0.8% -0.7% -0.8% -0.7% -0.8% -0.7% -0.8% -0.8% -0.8% -0.8% -0.6% -0.2% -0.2% -0.2% -0.2% -0.2% -0.2% -0.2% -0.2% -0.2% -0.2% -0.2% -0.2% -0.2% -0.2% -0.2% -0.2% -0.2% -0.2% -0.2% -0.2% -0.2% -0.2% -0.2% -0.2% -0.2% -0.2% -0.2% -0.2% -0.2% -0.2% -0.2% -0.2% -0.2% -0.2% -0.2% -0.2% -0.2% -0.2% -0.2% -0.2% -0.2% -0.2% -0.2% -0.2% -0.2% -0.2% -0.2% -0.2% -0.2% -0.2% -0.2% -0.2% -0.2% -0.2% -0.2% -0.2% -0.2% -0.2% -0.2% -0.2% -0.2% -0.2% -0.2% -0.2% -0.2% -0.2% -0.2% -0.2% -0.2% -0.2% -0.2% -0.2% -0.2% -0.2% -0.2% -0.2% -0.2% -0.2% -0.2% -0.2% -0.2% -0.2% -0.2% -0.2% -0.2% -0.2% -0.2% -0.2% -0.2% -0.2% -0.2% -0.2% -0.2% -0.2% -0.2% -0.2% -0.2% -0.2% -0.2% -0.2% -0.2% -0.2% -0.2% -0.2% -0.2% -0.2% -0.2% -0.2% -0.2% -0.2% -0.2% -0.2% -0.2% -0.2% -0.2% -0.2% -0.2% -0.2% -0.2% -0.2% -0.2% -0.2% -0.2% -0.2% -0.2% -0.2% -0.2% -0.2% -0.2% -0.2% -0.2% -0.2% -0.2% -0.2% -0.2% -0.2% -0.2% -0.2% -0.2% -0.2% -0.2% -0.2% -0.2% -0.2% -0.2% -0.2% -0.2% -0.2% -0.2% -0.2% -0.2% -0.2% -0.2% -0.2% -0.2% -0.2% -0.2% -0.2% -0.2% -0.2% -0.2% -0.2% -0.2% -0.2% -0.2% -0.2% -0.2% -0.2% -0.2% -0.2% -0.2% -0.2% -0.2% -0.2% -0.2% -0.2% -0.2% -0.2% -0.2% -0.2% -0.2% -0.2% -0.2% -0.2% -0.2% -0.2% -0.2% -0.2% -0.2% -0.2% -0.2% -0.2% -0.2% -0.2% -0.2% -0.2% -0.2% -0.2% -0.2% -0.2% -0.2% -0.2% -0.2% -0.2% -0.2% -0.2% -0.2% -0.2% -0.2% -0.2% -0.2% -0.2% -0.2% -0.2% -0.2% -0.2% -0.2% -0.2% -0.2% -0.2% -0.2% -0.2% -0.2% -0.2% -0.2% -0.2% -0. | HOUSEHOL               | 2010 Census Households                                | 7,797       | 64,055      | 129,586     |  |
| Historical Annual Growth 2000 to 2021  -1.2% -0.8% -0.7% -0.7% -0.8% -0.7% -0.7% -0.8% -0.7% -0.8% -0.7% -0.8% -0.7% -0.8% -0.7% -0.8% -0.7% -0.8% -0.7% -0.8% -0.7% -0.8% -0.7% -0.8% -0.7% -0.8% -0.7% -0.8% -0.7% -0.8% -0.7% -0.8% -0.7% -0.8% -0.7% -0.8% -0.7% -0.8% -0.7% -0.8% -0.7% -0.8% -0.7% -0.8% -0.7% -0.8% -0.7% -0.8% -0.7% -0.8% -0.7% -0.8% -0.7% -0.8% -0.7% -0.8% -0.7% -0.8% -0.7% -0.8% -0.7% -0.8% -0.7% -0.8% -0.7% -0.8% -0.7% -0.8% -0.7% -0.8% -0.7% -0.8% -0.7% -0.8% -0.7% -0.8% -0.7% -0.8% -0.7% -0.8% -0.7% -0.8% -0.7% -0.8% -0.7% -0.8% -0.7% -0.8% -0.7% -0.8% -0.7% -0.8% -0.7% -0.8% -0.7% -0.8% -0.7% -0.8% -0.8% -0.8% -0.2% -0.8% -0.2% -0.2% -0.2% -0.2% -0.2% -0.2% -0.2% -0.2% -0.2% -0.2% -0.2% -0.2% -0.2% -0.2% -0.2% -0.2% -0.2% -0.2% -0.2% -0.2% -0.2% -0.2% -0.2% -0.2% -0.2% -0.2% -0.2% -0.2% -0.2% -0.2% -0.2% -0.2% -0.2% -0.2% -0.2% -0.2% -0.2% -0.2% -0.2% -0.2% -0.2% -0.2% -0.2% -0.2% -0.2% -0.2% -0.2% -0.2% -0.2% -0.2% -0.2% -0.2% -0.2% -0.2% -0.2% -0.2% -0.2% -0.2% -0.2% -0.2% -0.2% -0.2% -0.2% -0.2% -0.2% -0.2% -0.2% -0.2% -0.2% -0.2% -0.2% -0.2% -0.2% -0.2% -0.2% -0.2% -0.2% -0.2% -0.2% -0.2% -0.2% -0.2% -0.2% -0.2% -0.2% -0.2% -0.2% -0.2% -0.2% -0.2% -0.2% -0.2% -0.2% -0.2% -0.2% -0.2% -0.2% -0.2% -0.2% -0.2% -0.2% -0.2% -0.2% -0.2% -0.2% -0.2% -0.2% -0.2% -0.2% -0.2% -0.2% -0.2% -0.2% -0.2% -0.2% -0.2% -0.2% -0.2% -0.2% -0.2% -0.2% -0.2% -0.2% -0.2% -0.2% -0.2% -0.2% -0.2% -0.2% -0.2% -0.2% -0.2% -0.2% -0.2% -0.2% -0.2% -0.2% -0.2% -0.2% -0.2% -0.2% -0.2% -0.2% -0.2% -0.2% -0.2% -0.2% -0.2% -0.2% -0.2% -0.2% -0.2% -0.2% -0.2% -0.2% -0.2% -0.2% -0.2% -0.2% -0.2% -0.2% -0.2% -0.2% -0.2% -0.2% -0.2% -0.2% -0.2% -0.2% -0.2% -0.2% -0.2% -0.2% -0.2% -0.2% -0.2% -0.2% -0.2% -0.2% -0.2% -0.2% -0.2% -0.2% -0.2% -0.2% -0.2% -0.2% -0.2% -0.2% -0.2% -0.2% -0.2% -0.2% -0.2% -0.2% -0.2% -0.2% -0.2% -0.2% -0.2% -0.2% -0.2% -0.2% -0.2% -0.2% -0.2% -0.2% -0.2% -0.2% -0.2% -0.2% -0.2% -0.2% -0.2% -0.2% -0.2% -0.2% -0.2% -0.2% -0.2% -0.2% -0.2% -0.2% -0.2% -0.2% -0.2% -0.2% -0.2% -0.2% -0.2% -0.2% -0.2% -0. |                        | 2000 Census Households                                | 9,783       | 74,879      | 148,007     |  |
| Historical Annual Growth 2000 to 2021  -1.2% -0.8% -0.7% -0.7% -0.8% -0.7% -0.7% -0.8% -0.7% -0.8% -0.7% -0.8% -0.7% -0.8% -0.7% -0.8% -0.7% -0.8% -0.7% -0.8% -0.7% -0.8% -0.7% -0.8% -0.7% -0.8% -0.7% -0.8% -0.7% -0.8% -0.7% -0.8% -0.7% -0.8% -0.7% -0.8% -0.7% -0.8% -0.7% -0.8% -0.7% -0.8% -0.7% -0.8% -0.7% -0.8% -0.7% -0.8% -0.7% -0.8% -0.7% -0.8% -0.7% -0.8% -0.7% -0.8% -0.7% -0.8% -0.7% -0.8% -0.7% -0.8% -0.7% -0.8% -0.7% -0.8% -0.7% -0.8% -0.7% -0.8% -0.7% -0.8% -0.7% -0.8% -0.7% -0.8% -0.7% -0.8% -0.7% -0.8% -0.7% -0.8% -0.7% -0.8% -0.7% -0.8% -0.7% -0.8% -0.7% -0.8% -0.7% -0.8% -0.7% -0.8% -0.7% -0.8% -0.7% -0.8% -0.8% -0.8% -0.2% -0.8% -0.2% -0.2% -0.2% -0.2% -0.2% -0.2% -0.2% -0.2% -0.2% -0.2% -0.2% -0.2% -0.2% -0.2% -0.2% -0.2% -0.2% -0.2% -0.2% -0.2% -0.2% -0.2% -0.2% -0.2% -0.2% -0.2% -0.2% -0.2% -0.2% -0.2% -0.2% -0.2% -0.2% -0.2% -0.2% -0.2% -0.2% -0.2% -0.2% -0.2% -0.2% -0.2% -0.2% -0.2% -0.2% -0.2% -0.2% -0.2% -0.2% -0.2% -0.2% -0.2% -0.2% -0.2% -0.2% -0.2% -0.2% -0.2% -0.2% -0.2% -0.2% -0.2% -0.2% -0.2% -0.2% -0.2% -0.2% -0.2% -0.2% -0.2% -0.2% -0.2% -0.2% -0.2% -0.2% -0.2% -0.2% -0.2% -0.2% -0.2% -0.2% -0.2% -0.2% -0.2% -0.2% -0.2% -0.2% -0.2% -0.2% -0.2% -0.2% -0.2% -0.2% -0.2% -0.2% -0.2% -0.2% -0.2% -0.2% -0.2% -0.2% -0.2% -0.2% -0.2% -0.2% -0.2% -0.2% -0.2% -0.2% -0.2% -0.2% -0.2% -0.2% -0.2% -0.2% -0.2% -0.2% -0.2% -0.2% -0.2% -0.2% -0.2% -0.2% -0.2% -0.2% -0.2% -0.2% -0.2% -0.2% -0.2% -0.2% -0.2% -0.2% -0.2% -0.2% -0.2% -0.2% -0.2% -0.2% -0.2% -0.2% -0.2% -0.2% -0.2% -0.2% -0.2% -0.2% -0.2% -0.2% -0.2% -0.2% -0.2% -0.2% -0.2% -0.2% -0.2% -0.2% -0.2% -0.2% -0.2% -0.2% -0.2% -0.2% -0.2% -0.2% -0.2% -0.2% -0.2% -0.2% -0.2% -0.2% -0.2% -0.2% -0.2% -0.2% -0.2% -0.2% -0.2% -0.2% -0.2% -0.2% -0.2% -0.2% -0.2% -0.2% -0.2% -0.2% -0.2% -0.2% -0.2% -0.2% -0.2% -0.2% -0.2% -0.2% -0.2% -0.2% -0.2% -0.2% -0.2% -0.2% -0.2% -0.2% -0.2% -0.2% -0.2% -0.2% -0.2% -0.2% -0.2% -0.2% -0.2% -0.2% -0.2% -0.2% -0.2% -0.2% -0.2% -0.2% -0.2% -0.2% -0.2% -0.2% -0.2% -0.2% -0.2% -0.2% -0.2% -0.2% -0.2% -0.2% -0.2% -0. |                        | Projected Annual Growth 2021 to 2026                  | -1.3%       | -0.8%       | -0.7%       |  |
| Part      |                        | Historical Annual Growth 2000 to 2021                 | -1.2%       | -0.8%       | -0.7%       |  |
| Part      | RACE AND<br>ETHNICITY  | 2021 Estimated White                                  | 9.1%        | 26.8%       | 35.2%       |  |
| 2021 Estimated Hispanic   1.4%   2.0%   2.3%                                                                                                                                                                                                                                                                                                                                                                                                                                                                                                                                                                                                                                                                                                                                                                                                                                                                                                                                                                                                                                                                                                                                                                                                                                                                                                                                                                                                                                                                                                                                                                                                                                                                                                                                                                                                                                                                                                                                                                                                                                                                                   |                        | 2021 Estimated Black or African American              | 87.8%       | 66.7%       | 58.2%       |  |
| 2021 Estimated Hispanic   1.4%   2.0%   2.3%                                                                                                                                                                                                                                                                                                                                                                                                                                                                                                                                                                                                                                                                                                                                                                                                                                                                                                                                                                                                                                                                                                                                                                                                                                                                                                                                                                                                                                                                                                                                                                                                                                                                                                                                                                                                                                                                                                                                                                                                                                                                                   |                        | 2021 Estimated Asian or Pacific Islander              | 0.6%        | 3.2%        | 3.4%        |  |
| 2021 Estimated Hispanic   1.4%   2.0%   2.3%                                                                                                                                                                                                                                                                                                                                                                                                                                                                                                                                                                                                                                                                                                                                                                                                                                                                                                                                                                                                                                                                                                                                                                                                                                                                                                                                                                                                                                                                                                                                                                                                                                                                                                                                                                                                                                                                                                                                                                                                                                                                                   |                        | 2021 Estimated American Indian or Native Alaskan      | 0.2%        | 0.2%        | 0.2%        |  |
| Note                                                                                                                                                                                                                                                                                                                                                                                                                                                                                                                                                                                                                                                                                                                                                                                                                                                                                                                                                                                                                                                                                                                                                                                                                                                                                                                                                                                                                                                                                                                                                                                                                                                                                                                                                                                                                                                                                                                                                                                                                                                                                                                           |                        | 2021 Estimated Other Races                            | 2.4%        | 3.1%        | 3.0%        |  |
| 2021 Estimated Median Household Income   \$34,665   \$43,325   \$49,768                                                                                                                                                                                                                                                                                                                                                                                                                                                                                                                                                                                                                                                                                                                                                                                                                                                                                                                                                                                                                                                                                                                                                                                                                                                                                                                                                                                                                                                                                                                                                                                                                                                                                                                                                                                                                                                                                                                                                                                                                                                        |                        | 2021 Estimated Hispanic                               | 1.4%        | 2.0%        | 2.3%        |  |
| Value                                                                                                                                                                                                                                                                                                                                                                                                                                                                                                                                                                                                                                                                                                                                                                                                                                                                                                                                                                                                                                                                                                                                                                                                                                                                                                                                                                                                                                                                                                                                                                                                                                                                                                                                                                                                                                                                                                                                                                                                                                                                                                                          | INCOME                 | 2021 Estimated Average Household Income               | \$44,632    | \$58,861    | \$69,902    |  |
| Value                                                                                                                                                                                                                                                                                                                                                                                                                                                                                                                                                                                                                                                                                                                                                                                                                                                                                                                                                                                                                                                                                                                                                                                                                                                                                                                                                                                                                                                                                                                                                                                                                                                                                                                                                                                                                                                                                                                                                                                                                                                                                                                          |                        | 2021 Estimated Median Household Income                | \$34,665    | \$43,325    | \$49,768    |  |
| Variable    |                        | 2021 Estimated Per Capita Income                      | \$20,872    | \$25,916    | \$30,929    |  |
| 2021 Estimated Some College   26.6%   23.8%   22.0%   25.2%   2021 Estimated Some College   26.6%   23.8%   22.0%   2021 Estimated Associates Degree Only   7.9%   8.3%   7.9%   2021 Estimated Bachelors Degree Only   12.4%   15.6%   17.1%   2021 Estimated Graduate Degree   7.6%   14.1%   16.4%   2021 Estimated Total Businesses   371   4.028   9.037   2021 Estimated Total Employees   4.295   36,748   100,035   2021 Estimated Employee Population per Business   11.6   9.1   11.1                                                                                                                                                                                                                                                                                                                                                                                                                                                                                                                                                                                                                                                                                                                                                                                                                                                                                                                                                                                                                                                                                                                                                                                                                                                                                                                                                                                                                                                                                                                                                                                                                                | EDUCATION<br>(AGE 25+) | 2021 Estimated Elementary (Grade Level 0 to 8)        | 2.6%        | 2.6%        | 2.9%        |  |
| 2021 Estimated Bachelors Degree Only 2021 Estimated Graduate Degree 7.6% 14.1% 16.4% 2021 Estimated Total Businesses 371 4,028 9,037 2021 Estimated Total Employees 4,295 36,748 100,035 2021 Estimated Employee Population per Business 11.6 9.1 11.1                                                                                                                                                                                                                                                                                                                                                                                                                                                                                                                                                                                                                                                                                                                                                                                                                                                                                                                                                                                                                                                                                                                                                                                                                                                                                                                                                                                                                                                                                                                                                                                                                                                                                                                                                                                                                                                                         |                        | 2021 Estimated Some High School (Grade Level 9 to 11) | 10.7%       | 9.4%        | 8.5%        |  |
| 2021 Estimated Bachelors Degree Only 2021 Estimated Graduate Degree 7.6% 14.1% 16.4% 2021 Estimated Total Businesses 371 4,028 9,037 2021 Estimated Total Employees 4,295 36,748 100,035 2021 Estimated Employee Population per Business 11.6 9.1 11.1                                                                                                                                                                                                                                                                                                                                                                                                                                                                                                                                                                                                                                                                                                                                                                                                                                                                                                                                                                                                                                                                                                                                                                                                                                                                                                                                                                                                                                                                                                                                                                                                                                                                                                                                                                                                                                                                         |                        | 2021 Estimated High School Graduate                   | 32.1%       | 26.2%       | 25.2%       |  |
| 2021 Estimated Bachelors Degree Only 2021 Estimated Graduate Degree 7.6% 14.1% 16.4% 2021 Estimated Total Businesses 371 4,028 9,037 2021 Estimated Total Employees 4,295 36,748 100,035 2021 Estimated Employee Population per Business 11.6 9.1 11.1                                                                                                                                                                                                                                                                                                                                                                                                                                                                                                                                                                                                                                                                                                                                                                                                                                                                                                                                                                                                                                                                                                                                                                                                                                                                                                                                                                                                                                                                                                                                                                                                                                                                                                                                                                                                                                                                         |                        | 2021 Estimated Some College                           | 26.6%       | 23.8%       | 22.0%       |  |
| 2021 Estimated Bachelors Degree Only 2021 Estimated Graduate Degree 7.6% 14.1% 16.4% 2021 Estimated Total Businesses 371 4,028 9,037 2021 Estimated Total Employees 4,295 36,748 100,035 2021 Estimated Employee Population per Business 11.6 9.1 11.1                                                                                                                                                                                                                                                                                                                                                                                                                                                                                                                                                                                                                                                                                                                                                                                                                                                                                                                                                                                                                                                                                                                                                                                                                                                                                                                                                                                                                                                                                                                                                                                                                                                                                                                                                                                                                                                                         |                        | 2021 Estimated Associates Degree Only                 | 7.9%        | 8.3%        | 7.9%        |  |
| 2021 Estimated Total Businesses 371 4,028 9,037 2021 Estimated Total Employees 4,295 36,748 100,035 2021 Estimated Employee Population per Business 11.6 9.1 11.1                                                                                                                                                                                                                                                                                                                                                                                                                                                                                                                                                                                                                                                                                                                                                                                                                                                                                                                                                                                                                                                                                                                                                                                                                                                                                                                                                                                                                                                                                                                                                                                                                                                                                                                                                                                                                                                                                                                                                              |                        | 2021 Estimated Bachelors Degree Only                  | 12.4%       | 15.6%       | 17.1%       |  |
| 2021 Estimated Total Employees 4,295 36,748 100,035 2021 Estimated Employee Population per Business 11.6 9.1 11.1                                                                                                                                                                                                                                                                                                                                                                                                                                                                                                                                                                                                                                                                                                                                                                                                                                                                                                                                                                                                                                                                                                                                                                                                                                                                                                                                                                                                                                                                                                                                                                                                                                                                                                                                                                                                                                                                                                                                                                                                              |                        | 2021 Estimated Graduate Degree                        | 7.6%        | 14.1%       | 16.4%       |  |
| 2021       Estimated Total Employees       4,295       36,748       100,035         2021       Estimated Employee Population per Business       11.6       9.1       11.1         2021       Estimated Residential Population per Business       43.1       35.5       31.7                                                                                                                                                                                                                                                                                                                                                                                                                                                                                                                                                                                                                                                                                                                                                                                                                                                                                                                                                                                                                                                                                                                                                                                                                                                                                                                                                                                                                                                                                                                                                                                                                                                                                                                                                                                                                                                    | BUSINESS               | 2021 Estimated Total Businesses                       | 371         | 4,028       | 9,037       |  |
| 2021 Estimated Employee Population per Business 11.6 9.1 11.1 2021 Estimated Residential Population per Business 43.1 35.5 31.7                                                                                                                                                                                                                                                                                                                                                                                                                                                                                                                                                                                                                                                                                                                                                                                                                                                                                                                                                                                                                                                                                                                                                                                                                                                                                                                                                                                                                                                                                                                                                                                                                                                                                                                                                                                                                                                                                                                                                                                                |                        | 2021 Estimated Total Employees                        | 4,295       | 36,748      | 100,035     |  |
| 2021 Estimated Residential Population per Business 43.1 35.5 31.7                                                                                                                                                                                                                                                                                                                                                                                                                                                                                                                                                                                                                                                                                                                                                                                                                                                                                                                                                                                                                                                                                                                                                                                                                                                                                                                                                                                                                                                                                                                                                                                                                                                                                                                                                                                                                                                                                                                                                                                                                                                              |                        | 2021 Estimated Employee Population per Business       | 11.6        | 9.1         | 11.1        |  |
|                                                                                                                                                                                                                                                                                                                                                                                                                                                                                                                                                                                                                                                                                                                                                                                                                                                                                                                                                                                                                                                                                                                                                                                                                                                                                                                                                                                                                                                                                                                                                                                                                                                                                                                                                                                                                                                                                                                                                                                                                                                                                                                                |                        | 2021 Estimated Residential Population per Business    | 43.1        | 35.5        | 31.7        |  |