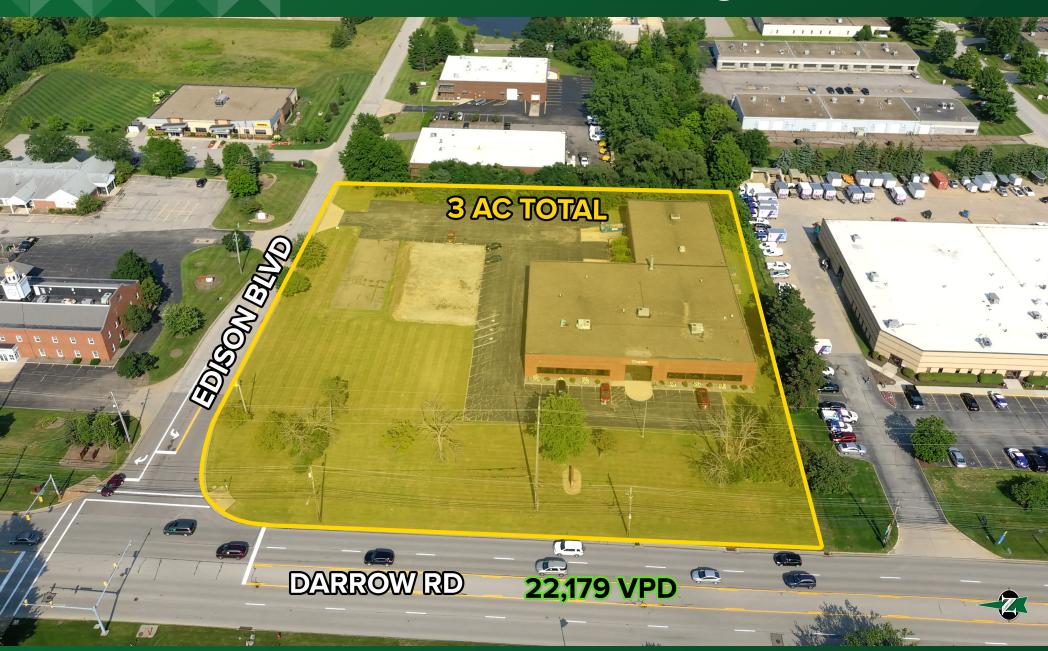

# User/Investor Opportunity 2300 Edison Blvd., Twinsburg, OH 44087

± 25,000 SF Total Building Size with 18,472 Currently Leased Situated on 3 Acres.....Room for Expansion or Separate 13,000 SF Building

#### **PROPERTY OVERVIEW**

- · 16' Ceiling
- Wet Sprinkler System
- · All Masonry Construction Built in 1990
- Heavy Power
- · Tenant has 18,742 SF
- Tenant has Done Substantial Improvements
- Can Build Separate 13,000 SF Building OR Add Approximately 20,000 SF to Existing Building