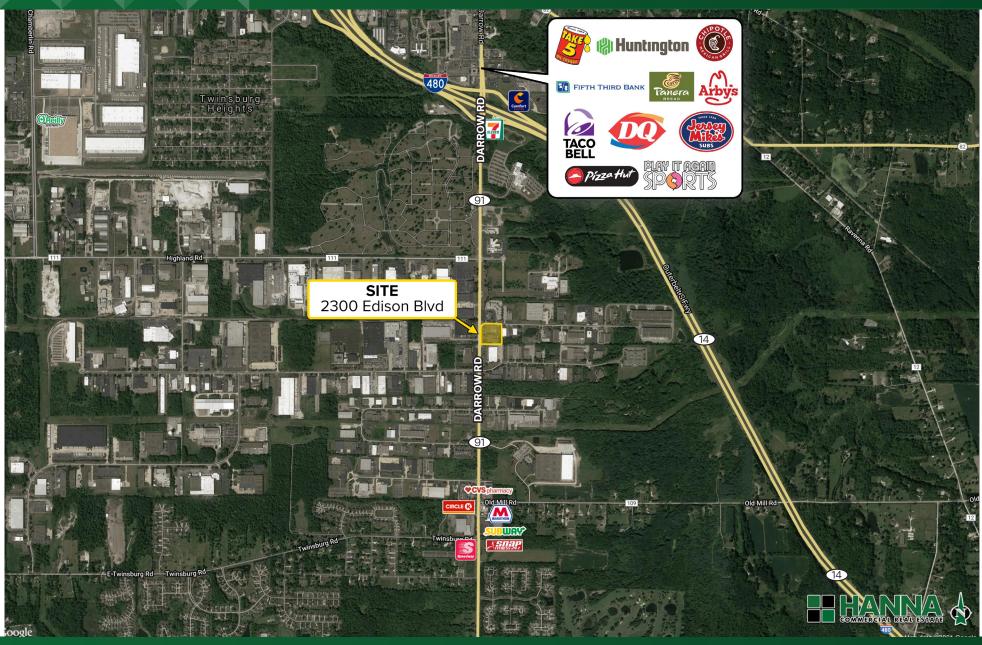

# User/Investor Opportunity 2300 Edison Blvd., Twinsburg, OH 44087

± 25,000 SF Total Building Size with 18,472 Currently Leased Situated on 3 Acres.....Room for Expansion or Separate 13,000 SF Building