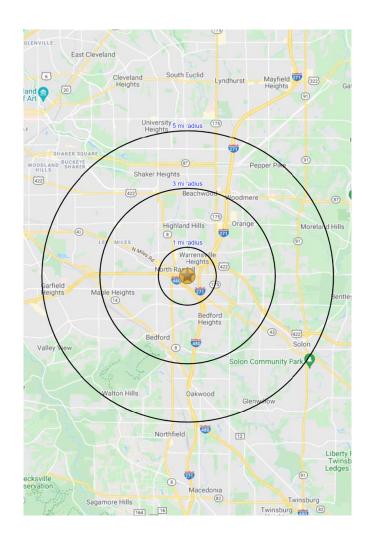

#### Bedford Heights, OH 44128

TOTAL POPULATION

186,340

TOTAL DAYTIME POPULATION

127,361

MEDIAN HH INCOME

\$64,158

| 2022 Population Summary | 1 Mile   | 3 Miles  | 5 Miles  |
|-------------------------|----------|----------|----------|
| Total Population        | 8,258    | 68,161   | 186,340  |
| Households              | 3,775    | 30,424   | 79,043   |
| Daytime Population      | 7,191    | 65,980   | 127,361  |
| 2022 Household Income   | 1 Mile   | 3 Miles  | 5 Miles  |
| Average Income          | \$53,134 | \$64,220 | \$86,710 |
| Median Income           | \$42,082 | \$51,678 | \$64,158 |