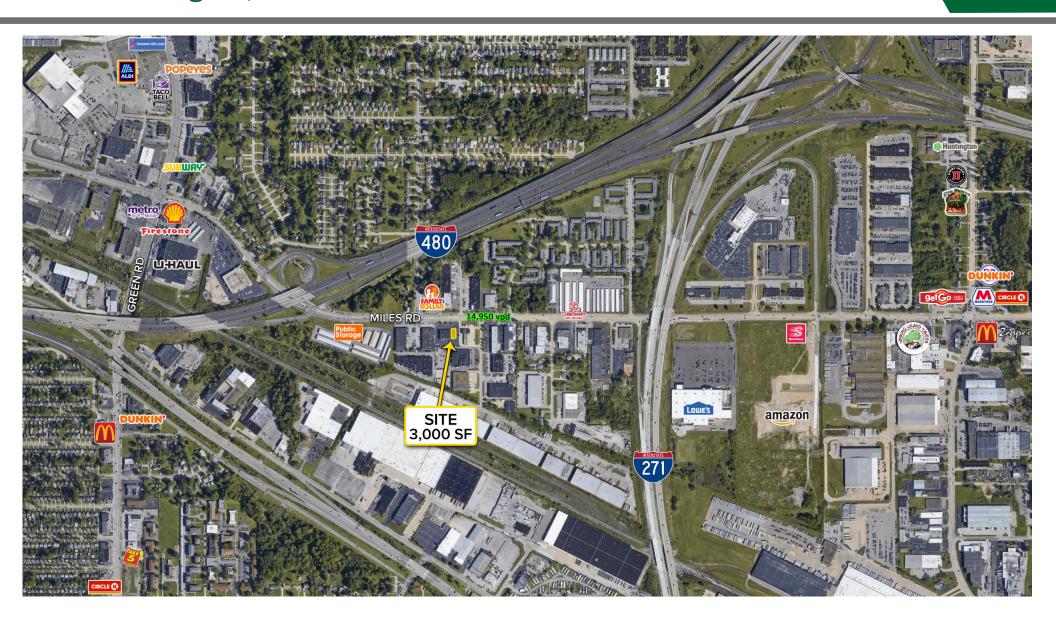

#### **PROPERTY INFORMATION**

- · 3,000 SF available for lease
- · High image multi-tenant industrial building
- Easy access to I-480 and I-271
- · Quasi-Retail with excellent visibility on Miles Road
- · Join Lowe's, Amazon distribution center and Family Dollar!

#### **SPACE**

· 3,000 SF

Kevin Callahan • kevincallahan@hannacre.com • 216.861.5592 Shawn Darling • shawndarling@hannacre.com • 216.861.5411