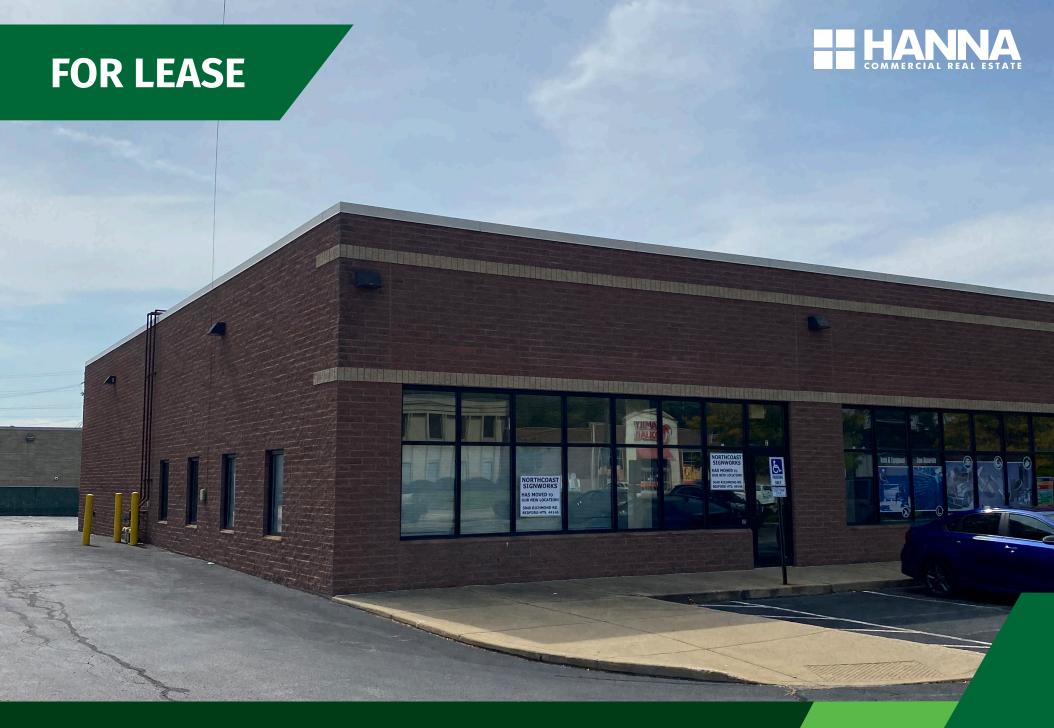

**23196 Miles Road, Bedford Heights, OH 44128** Kevin Callahan & Shawn Darling

Bedford Heights, OH 44128

#### **PROPERTY INFORMATION**

- · 3,000 SF available for lease
- · High image multi-tenant industrial building
- Easy access to I-480 and I-271
- · Quasi-Retail with excellent visibility on Miles Road
- · Join Lowe's, Amazon distribution center and Family Dollar!

#### **PRICE**

· Offered for Lease at: \$9.75/SF, NNN

#### **SPACE**

· 3,000 SF

Kevin Callahan • kevincallahan@hannacre.com • 216.861.5592 Shawn Darling • shawndarling@hannacre.com • 216.861.5411