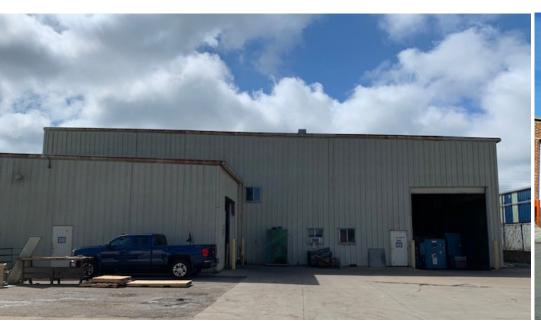

#### PROPERTY INFORMATION

- Masonry construction
- · Sprinklered (85%)
- 16'-24' clear height
- · 300+ parking

- 2, 3, 5 and 10 ton cranes
- Heavy power
- 4 docks, 8 drive-in-doors
  Great freeway visibility/access