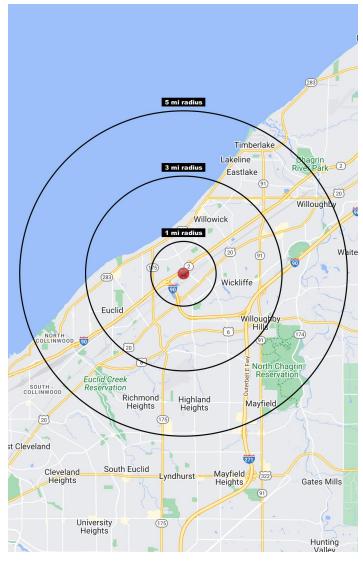

### Wickliffe, OH 44092

TOTAL POPULATION

142,248

TOTAL DAYTIME POPULATION

68,774

AVG. HH INCOME

\$66,115

| 2021 Population Summary | 1 Mile   | 3 Miles  | 5 Miles  |
|-------------------------|----------|----------|----------|
| Total Population        | 9,437    | 80,466   | 142,248  |
| Households              | 3,920    | 37,902   | 66,737   |
| Daytime Population      | 4,139    | 31,687   | 68,774   |
| 2021 Household Income   | 1 Mile   | 3 Miles  | 5 Miles  |
| Average Income          | \$68,052 | \$63,190 | \$66,115 |
| Median Income           | \$55,606 | \$52,312 | \$54,194 |