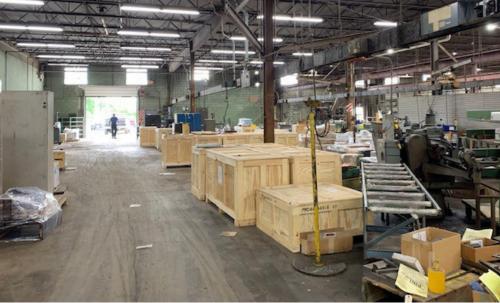

#### PROPERTY INFORMATION

- Masonry construction
- · Sprinklered (85%)
- 16'-24' clear height
- · 300+ parking

- 2, 3, 5 and 10 ton cranes
- Heavy power
- 4 docks, 8 drive-in-doors
  Great freeway visibility/access