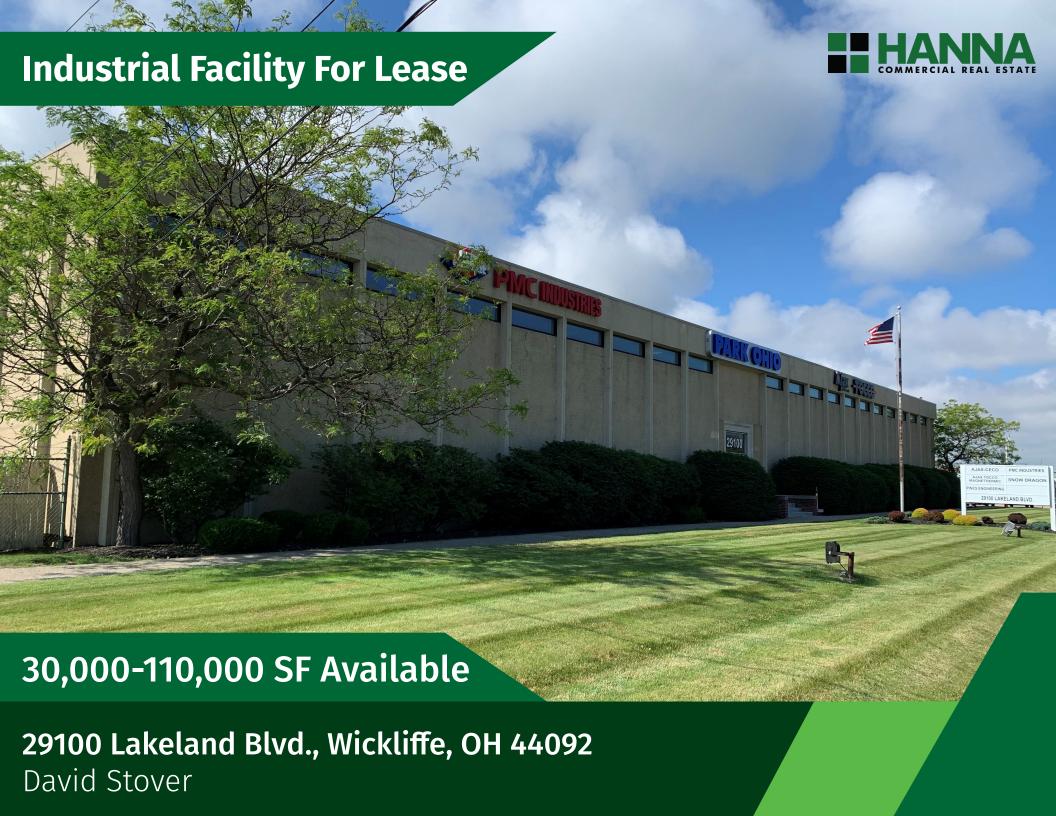

Wickliffe, OH 44092

#### PROPERTY INFORMATION

- Masonry construction
- · Sprinklered (85%)
- 16'-24' clear height
- · 300+ parking

- 2, 3, 5 and 10 ton cranes
- Heavy power
- 4 docks, 8 drive-in-doors
  Great freeway visibility/access