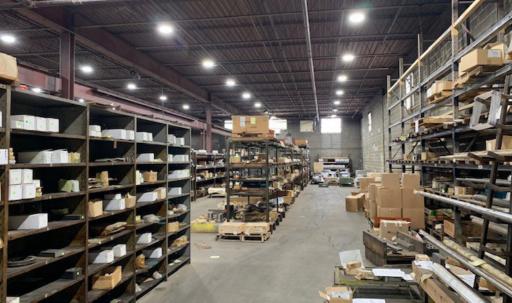

#### PROPERTY INFORMATION

- Masonry construction
- · Sprinklered (85%)
- 16'-24' clear height
- · 300+ parking

- 2, 3, 5 and 10 ton cranes
- Heavy power
- 4 docks, 8 drive-in-doors
  Great freeway visibility/access