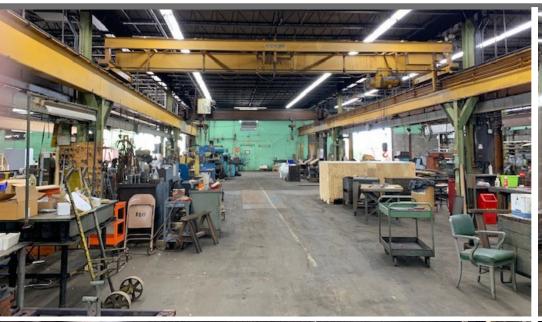

#### PROPERTY INFORMATION

- Masonry construction
- · Sprinklered (85%)
- 16'-24' clear height
- · 300+ parking

- 2, 3, 5 and 10 ton cranes
- Heavy power
- 4 docks, 8 drive-in-doors
  Great freeway visibility/access