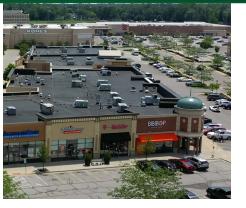

#### **PROPERTY OVERVIEW**

- Dominant Regional Power Center featuring over 600,000 SF of Retail
- Outstanding Co-Tenancy! Anchored by Kohl's, Lowe's, Target, Earth Fare, Petco, Marshalls, and Ulta
- Located in an affluent high income area pulling shoppers from Rocky River, Westlake, Bay Village, and Lakewood

### Westgate Shopping Center

Center Ridge Road, Fairview Park, OH 44126

| 1     | Buffalo Wild Wings                  | 7,532 |
|-------|-------------------------------------|-------|
| 2     | Habit                               | 3,200 |
| 3     | Sleep Outfitters                    | 4,208 |
| 4     | America's Best                      | 3,625 |
| 5     | Club Pilates                        | 2,779 |
| 6     | T-Mobile                            | 2,116 |
| 7     | Bibibop                             | 2,362 |
|       | Available 3/31/25                   | 2,004 |
| 9     | Kintaro                             | 6,218 |
| 10    | W Nail Bar                          | 2,000 |
| 11    | Salon Lofts                         | 4,957 |
| 13    | Deal Pending                        | 4,430 |
| 14    | Bath & Body Works                   | 2,910 |
| 15    | J. Crew Factory                     | 5,000 |
| 16    | Ulta                                | 9,961 |
| 17    | The Original Pancake<br>House       | 4,517 |
| 18    | Little Diggers Indoor<br>Playground | 4,151 |
| 19    | Pulp                                | 2,031 |
| 20    | Crumbl Cookies                      | 2,162 |
| 21    | Five Below                          | 7,500 |
| 22    | European Wax Center                 | 1,506 |
| 23    | Five Guys                           | 2,237 |
| 24-25 | G's Taco Factory                    | 3,390 |
| 26    | Available                           | 4,276 |
| 28    | Sally Beauty Supply                 | 1,606 |
| 29    | Rally House                         | 6,359 |
| 31    | Yoga Six                            | 2,805 |
| 32    | pOpshelf                            | 9,201 |
|       |                                     |       |

| 37       Verizon Wireless       4,015         38       US Coast Guard       1,361         39       Nails & Company       1,345         40       Great Clips       900         41       Body Tonic Med Spa       2,702         42       Dolce Wraps       1,556         43       Charleys Cheesesteaks       1,556         44       Walk-In Urgent Care       1,704         46       Aspen Dental       3,180         47       The Joint       1,593         48       Lens Crafters       3,510         50       Kohl's       94,500         51       Target       126,842         52       Marshalls       30,000         53       Famous Footwear       4,500         54       Petco       20,248         55       Lowe's       119,701         56       Starbucks       1,764         57       Jersey Mike's Subs       1,300         59       Smoothie King       1,206                                                                                                                       | 34<br>35 | Books-A-Million<br>Planet Fitness | 15,500<br>21,409 |
|--------------------------------------------------------------------------------------------------------------------------------------------------------------------------------------------------------------------------------------------------------------------------------------------------------------------------------------------------------------------------------------------------------------------------------------------------------------------------------------------------------------------------------------------------------------------------------------------------------------------------------------------------------------------------------------------------------------------------------------------------------------------------------------------------------------------------------------------------------------------------------------------------------------------------------------------------------------------------------------------------|----------|-----------------------------------|------------------|
| 38       US Coast Guard       1,361         39       Nails & Company       1,345         40       Great Clips       900         41       Body Tonic Med Spa       2,702         42       Dolce Wraps       1,556         43       Charleys Cheesesteaks       1,556         44       Walk-In Urgent Care       1,704         46       Aspen Dental       3,180         47       The Joint       1,593         48       Lens Crafters       3,510         50       Kohl's       94,500         51       Target       126,842         52       Marshalls       30,000         53       Famous Footwear       4,500         54       Petco       20,248         55       Lowe's       119,701         56       Starbucks       1,764         57       Jersey Mike's Subs       1,300         59       Smoothie King       1,206         60       AT&T       1,711         62       Applebee's       5,175         63       Chick-Fil-A       4,227         64       Longhorn Steakhouse       5,688 | 35B      | Available SF                      | 5,837            |
| 39       Nails & Company       1,345         40       Great Clips       900         41       Body Tonic Med Spa       2,702         42       Dolce Wraps       1,556         43       Charleys Cheesesteaks       1,556         44       Walk-In Urgent Care       1,704         46       Aspen Dental       3,180         47       The Joint       1,593         48       Lens Crafters       3,510         50       Kohl's       94,500         51       Target       126,842         52       Marshalls       30,000         53       Famous Footwear       4,500         54       Petco       20,248         55       Lowe's       119,701         56       Starbucks       1,764         57       Jersey Mike's Subs       1,300         59       Smoothie King       1,206         60       AT&T       1,711         62       Applebee's       5,175         63       Chick-Fil-A       4,227         64       Longhorn Steakhouse       5,688                                             | 37       | Verizon Wireless                  | 4,015            |
| 40 Great Clips 900 41 Body Tonic Med Spa 2,702 42 Dolce Wraps 1,556 43 Charleys Cheesesteaks 1,556 44 Walk-In Urgent Care 1,704 46 Aspen Dental 3,180 47 The Joint 1,593 48 Lens Crafters 3,510 50 Kohl's 94,500 51 Target 126,842 52 Marshalls 30,000 53 Famous Footwear 4,500 54 Petco 20,248 55 Lowe's 119,701 56 Starbucks 1,764 57 Jersey Mike's Subs 1,300 59 Smoothie King 1,206 60 AT&T 1,711 62 Applebee's 5,175 63 Chick-Fil-A 4,227 64 Longhorn Steakhouse 5,688                                                                                                                                                                                                                                                                                                                                                                                                                                                                                                                      | 38       | US Coast Guard                    | 1,361            |
| 41         Body Tonic Med Spa         2,702           42         Dolce Wraps         1,556           43         Charleys Cheesesteaks         1,556           44         Walk-In Urgent Care         1,704           46         Aspen Dental         3,180           47         The Joint         1,593           48         Lens Crafters         3,510           50         Kohl's         94,500           51         Target         126,842           52         Marshalls         30,000           53         Famous Footwear         4,500           54         Petco         20,248           55         Lowe's         119,701           56         Starbucks         1,764           57         Jersey Mike's Subs         1,300           59         Smoothie King         1,206           60         AT&T         1,711           62         Applebee's         5,175           63         Chick-Fil-A         4,227           64         Longhorn Steakhouse         5,688           | 39       | Nails & Company                   | 1,345            |
| 42       Dolce Wraps       1,556         43       Charleys Cheesesteaks       1,556         44       Walk-In Urgent Care       1,704         46       Aspen Dental       3,180         47       The Joint       1,593         48       Lens Crafters       3,510         50       Kohl's       94,500         51       Target       126,842         52       Marshalls       30,000         53       Famous Footwear       4,500         54       Petco       20,248         55       Lowe's       119,701         56       Starbucks       1,764         57       Jersey Mike's Subs       1,300         59       Smoothie King       1,206         60       AT&T       1,711         62       Applebee's       5,175         63       Chick-Fil-A       4,227         64       Longhorn Steakhouse       5,688                                                                                                                                                                                 | 40       | Great Clips                       | 900              |
| Charleys Cheesesteaks 1,556  Walk-In Urgent Care 1,704  Aspen Dental 3,180  The Joint 1,593  Lens Crafters 3,510  Kohl's 94,500  Target 126,842  Marshalls 30,000  Famous Footwear 4,500  Petco 20,248  Lowe's 119,701  Starbucks 1,764  Jersey Mike's Subs 1,300  Smoothie King 1,206  AT&T 1,711  Applebee's 5,175  Applebee's 5,175  Chick-Fil-A 4,227  Longhorn Steakhouse 5,688                                                                                                                                                                                                                                                                                                                                                                                                                                                                                                                                                                                                             | 41       | Body Tonic Med Spa                | 2,702            |
| 44       Walk-In Urgent Care       1,704         46       Aspen Dental       3,180         47       The Joint       1,593         48       Lens Crafters       3,510         50       Kohl's       94,500         51       Target       126,842         52       Marshalls       30,000         53       Famous Footwear       4,500         54       Petco       20,248         55       Lowe's       119,701         56       Starbucks       1,764         57       Jersey Mike's Subs       1,300         59       Smoothie King       1,206         60       AT&T       1,711         62       Applebee's       5,175         63       Chick-Fil-A       4,227         64       Longhorn Steakhouse       5,688                                                                                                                                                                                                                                                                             | 42       | Dolce Wraps                       | 1,556            |
| Aspen Dental 3,180  The Joint 1,593  Lens Crafters 3,510  Kohl's 94,500  Target 126,842  Marshalls 30,000  Famous Footwear 4,500  Apetro 20,248  Lowe's 119,701  Starbucks 1,764  Fet Starbucks 1,764  Fet Starbucks 1,300  Smoothie King 1,206  AT&T 1,711  Applebee's 5,175  Applebee's 5,175  Applebee's 5,688                                                                                                                                                                                                                                                                                                                                                                                                                                                                                                                                                                                                                                                                                | 43       | Charleys Cheesesteaks             | 1,556            |
| 47       The Joint       1,593         48       Lens Crafters       3,510         50       Kohl's       94,500         51       Target       126,842         52       Marshalls       30,000         53       Famous Footwear       4,500         54       Petco       20,248         55       Lowe's       119,701         56       Starbucks       1,764         57       Jersey Mike's Subs       1,300         59       Smoothie King       1,206         60       AT&T       1,711         62       Applebee's       5,175         63       Chick-Fil-A       4,227         64       Longhorn Steakhouse       5,688                                                                                                                                                                                                                                                                                                                                                                        | 44       | Walk-In Urgent Care               | 1,704            |
| 48       Lens Crafters       3,510         50       Kohl's       94,500         51       Target       126,842         52       Marshalls       30,000         53       Famous Footwear       4,500         54       Petco       20,248         55       Lowe's       119,701         56       Starbucks       1,764         57       Jersey Mike's Subs       1,300         59       Smoothie King       1,206         60       AT&T       1,711         62       Applebee's       5,175         63       Chick-Fil-A       4,227         64       Longhorn Steakhouse       5,688                                                                                                                                                                                                                                                                                                                                                                                                               | 46       | Aspen Dental                      | 3,180            |
| 50       Kohl's       94,500         51       Target       126,842         52       Marshalls       30,000         53       Famous Footwear       4,500         54       Petco       20,248         55       Lowe's       119,701         56       Starbucks       1,764         57       Jersey Mike's Subs       1,300         59       Smoothie King       1,206         60       AT&T       1,711         62       Applebee's       5,175         63       Chick-Fil-A       4,227         64       Longhorn Steakhouse       5,688                                                                                                                                                                                                                                                                                                                                                                                                                                                          | 47       | The Joint                         | 1,593            |
| 51       Target       126,842         52       Marshalls       30,000         53       Famous Footwear       4,500         54       Petco       20,248         55       Lowe's       119,701         56       Starbucks       1,764         57       Jersey Mike's Subs       1,300         59       Smoothie King       1,206         60       AT&T       1,711         62       Applebee's       5,175         63       Chick-Fil-A       4,227         64       Longhorn Steakhouse       5,688                                                                                                                                                                                                                                                                                                                                                                                                                                                                                               | 48       | Lens Crafters                     | 3,510            |
| 52       Marshalls       30,000         53       Famous Footwear       4,500         54       Petco       20,248         55       Lowe's       119,701         56       Starbucks       1,764         57       Jersey Mike's Subs       1,300         59       Smoothie King       1,206         60       AT&T       1,711         62       Applebee's       5,175         63       Chick-Fil-A       4,227         64       Longhorn Steakhouse       5,688                                                                                                                                                                                                                                                                                                                                                                                                                                                                                                                                     | 50       | Kohl's                            | 94,500           |
| 53       Famous Footwear       4,500         54       Petco       20,248         55       Lowe's       119,701         56       Starbucks       1,764         57       Jersey Mike's Subs       1,300         59       Smoothie King       1,206         60       AT&T       1,711         62       Applebee's       5,175         63       Chick-Fil-A       4,227         64       Longhorn Steakhouse       5,688                                                                                                                                                                                                                                                                                                                                                                                                                                                                                                                                                                             | 51       | Target                            | 126,842          |
| 54         Petco         20,248           55         Lowe's         119,701           56         Starbucks         1,764           57         Jersey Mike's Subs         1,300           59         Smoothie King         1,206           60         AT&T         1,711           62         Applebee's         5,175           63         Chick-Fil-A         4,227           64         Longhorn Steakhouse         5,688                                                                                                                                                                                                                                                                                                                                                                                                                                                                                                                                                                      | 52       | Marshalls                         | 30,000           |
| 55         Lowe's         119,701           56         Starbucks         1,764           57         Jersey Mike's Subs         1,300           59         Smoothie King         1,206           60         AT&T         1,711           62         Applebee's         5,175           63         Chick-Fil-A         4,227           64         Longhorn Steakhouse         5,688                                                                                                                                                                                                                                                                                                                                                                                                                                                                                                                                                                                                                | 53       | Famous Footwear                   | 4,500            |
| 56       Starbucks       1,764         57       Jersey Mike's Subs       1,300         59       Smoothie King       1,206         60       AT&T       1,711         62       Applebee's       5,175         63       Chick-Fil-A       4,227         64       Longhorn Steakhouse       5,688                                                                                                                                                                                                                                                                                                                                                                                                                                                                                                                                                                                                                                                                                                    | 54       | Petco                             | 20,248           |
| 57       Jersey Mike's Subs       1,300         59       Smoothie King       1,206         60       AT&T       1,711         62       Applebee's       5,175         63       Chick-Fil-A       4,227         64       Longhorn Steakhouse       5,688                                                                                                                                                                                                                                                                                                                                                                                                                                                                                                                                                                                                                                                                                                                                           | 55       | Lowe's                            | 119,701          |
| 59       Smoothie King       1,206         60       AT&T       1,711         62       Applebee's       5,175         63       Chick-Fil-A       4,227         64       Longhorn Steakhouse       5,688                                                                                                                                                                                                                                                                                                                                                                                                                                                                                                                                                                                                                                                                                                                                                                                           | 56       | Starbucks                         | 1,764            |
| 60 AT&T 1,711<br>62 Applebee's 5,175<br>63 Chick-Fil-A 4,227<br>64 Longhorn Steakhouse 5,688                                                                                                                                                                                                                                                                                                                                                                                                                                                                                                                                                                                                                                                                                                                                                                                                                                                                                                     | 57       | Jersey Mike's Subs                | 1,300            |
| Applebee's 5,175  Chick-Fil-A 4,227  Longhorn Steakhouse 5,688                                                                                                                                                                                                                                                                                                                                                                                                                                                                                                                                                                                                                                                                                                                                                                                                                                                                                                                                   | 59       | Smoothie King                     | 1,206            |
| 63 Chick-Fil-A 4,227<br>64 Longhorn Steakhouse 5,688                                                                                                                                                                                                                                                                                                                                                                                                                                                                                                                                                                                                                                                                                                                                                                                                                                                                                                                                             | 60       | AT&T                              | 1,711            |
| 64 Longhorn Steakhouse 5,688                                                                                                                                                                                                                                                                                                                                                                                                                                                                                                                                                                                                                                                                                                                                                                                                                                                                                                                                                                     | 62       | Applebee's                        | 5,175            |
|                                                                                                                                                                                                                                                                                                                                                                                                                                                                                                                                                                                                                                                                                                                                                                                                                                                                                                                                                                                                  | 63       | Chick-Fil-A                       | 4,227            |
| 65 Available Pad                                                                                                                                                                                                                                                                                                                                                                                                                                                                                                                                                                                                                                                                                                                                                                                                                                                                                                                                                                                 | 64       | Longhorn Steakhouse               | 5,688            |
|                                                                                                                                                                                                                                                                                                                                                                                                                                                                                                                                                                                                                                                                                                                                                                                                                                                                                                                                                                                                  | 65       | Available Pad                     |                  |