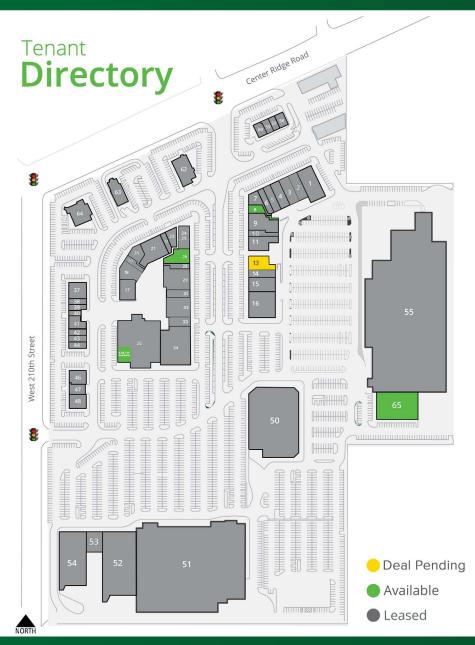

### Westgate Shopping Center

Center Ridge Road, Fairview Park, OH 44126

| 1     | Buffalo Wild Wings                  | 7,532 |
|-------|-------------------------------------|-------|
| 2     | Habit                               | 3,200 |
| 3     | Sleep Outfitters                    | 4,208 |
| 4     | America's Best                      | 3,625 |
| 5     | Club Pilates                        | 2,779 |
| 6     | T-Mobile                            | 2,116 |
| 7     | Bibibop                             | 2,362 |
|       | Available 3/31/25                   | 2,004 |
| 9     | Kintaro                             | 6,218 |
| 10    | W Nail Bar                          | 2,000 |
| 11    | Salon Lofts                         | 4,957 |
| 13    | Deal Pending                        | 4,430 |
| 14    | Bath & Body Works                   | 2,910 |
| 15    | J. Crew Factory                     | 5,000 |
| 16    | Ulta                                | 9,961 |
| 17    | The Original Pancake<br>House       | 4,517 |
| 18    | Little Diggers Indoor<br>Playground | 4,151 |
| 19    | Pulp                                | 2,031 |
| 20    | Crumbl Cookies                      | 2,162 |
| 21    | Five Below                          | 7,500 |
| 22    | European Wax Center                 | 1,506 |
| 23    | Five Guys                           | 2,237 |
| 24-25 | G's Taco Factory                    | 3,390 |
| 26    | Available                           | 4,276 |
| 28    | Sally Beauty Supply                 | 1,606 |
| 29    | Rally House                         | 6,359 |
| 31    | Yoga Six                            | 2,805 |
| 32    | pOpshelf                            | 9,201 |
|       |                                     |       |

| 37       Verizon Wireless       4,015         38       US Coast Guard       1,361         39       Nails & Company       1,345         40       Great Clips       900         41       Body Tonic Med Spa       2,702         42       Dolce Wraps       1,556         43       Charleys Cheesesteaks       1,556         44       Walk-In Urgent Care       1,704         46       Aspen Dental       3,180         47       The Joint       1,593         48       Lens Crafters       3,510         50       Kohl's       94,500         51       Target       126,842         52       Marshalls       30,000         53       Famous Footwear       4,500         54       Petco       20,248         55       Lowe's       119,701         56       Starbucks       1,764         57       Jersey Mike's Subs       1,300         59       Smoothie King       1,206                                                                                                                       | 34<br>35 | Books-A-Million<br>Planet Fitness | 15,500<br>21,409 |
|--------------------------------------------------------------------------------------------------------------------------------------------------------------------------------------------------------------------------------------------------------------------------------------------------------------------------------------------------------------------------------------------------------------------------------------------------------------------------------------------------------------------------------------------------------------------------------------------------------------------------------------------------------------------------------------------------------------------------------------------------------------------------------------------------------------------------------------------------------------------------------------------------------------------------------------------------------------------------------------------------|----------|-----------------------------------|------------------|
| 38       US Coast Guard       1,361         39       Nails & Company       1,345         40       Great Clips       900         41       Body Tonic Med Spa       2,702         42       Dolce Wraps       1,556         43       Charleys Cheesesteaks       1,556         44       Walk-In Urgent Care       1,704         46       Aspen Dental       3,180         47       The Joint       1,593         48       Lens Crafters       3,510         50       Kohl's       94,500         51       Target       126,842         52       Marshalls       30,000         53       Famous Footwear       4,500         54       Petco       20,248         55       Lowe's       119,701         56       Starbucks       1,764         57       Jersey Mike's Subs       1,300         59       Smoothie King       1,206         60       AT&T       1,711         62       Applebee's       5,175         63       Chick-Fil-A       4,227         64       Longhorn Steakhouse       5,688 | 35B      | Available SF                      | 5,837            |
| 39       Nails & Company       1,345         40       Great Clips       900         41       Body Tonic Med Spa       2,702         42       Dolce Wraps       1,556         43       Charleys Cheesesteaks       1,556         44       Walk-In Urgent Care       1,704         46       Aspen Dental       3,180         47       The Joint       1,593         48       Lens Crafters       3,510         50       Kohl's       94,500         51       Target       126,842         52       Marshalls       30,000         53       Famous Footwear       4,500         54       Petco       20,248         55       Lowe's       119,701         56       Starbucks       1,764         57       Jersey Mike's Subs       1,300         59       Smoothie King       1,206         60       AT&T       1,711         62       Applebee's       5,175         63       Chick-Fil-A       4,227         64       Longhorn Steakhouse       5,688                                             | 37       | Verizon Wireless                  | 4,015            |
| 40 Great Clips 900 41 Body Tonic Med Spa 2,702 42 Dolce Wraps 1,556 43 Charleys Cheesesteaks 1,556 44 Walk-In Urgent Care 1,704 46 Aspen Dental 3,180 47 The Joint 1,593 48 Lens Crafters 3,510 50 Kohl's 94,500 51 Target 126,842 52 Marshalls 30,000 53 Famous Footwear 4,500 54 Petco 20,248 55 Lowe's 119,701 56 Starbucks 1,764 57 Jersey Mike's Subs 1,300 59 Smoothie King 1,206 60 AT&T 1,711 62 Applebee's 5,175 63 Chick-Fil-A 4,227 64 Longhorn Steakhouse 5,688                                                                                                                                                                                                                                                                                                                                                                                                                                                                                                                      | 38       | US Coast Guard                    | 1,361            |
| 41         Body Tonic Med Spa         2,702           42         Dolce Wraps         1,556           43         Charleys Cheesesteaks         1,556           44         Walk-In Urgent Care         1,704           46         Aspen Dental         3,180           47         The Joint         1,593           48         Lens Crafters         3,510           50         Kohl's         94,500           51         Target         126,842           52         Marshalls         30,000           53         Famous Footwear         4,500           54         Petco         20,248           55         Lowe's         119,701           56         Starbucks         1,764           57         Jersey Mike's Subs         1,300           59         Smoothie King         1,206           60         AT&T         1,711           62         Applebee's         5,175           63         Chick-Fil-A         4,227           64         Longhorn Steakhouse         5,688           | 39       | Nails & Company                   | 1,345            |
| 42       Dolce Wraps       1,556         43       Charleys Cheesesteaks       1,556         44       Walk-In Urgent Care       1,704         46       Aspen Dental       3,180         47       The Joint       1,593         48       Lens Crafters       3,510         50       Kohl's       94,500         51       Target       126,842         52       Marshalls       30,000         53       Famous Footwear       4,500         54       Petco       20,248         55       Lowe's       119,701         56       Starbucks       1,764         57       Jersey Mike's Subs       1,300         59       Smoothie King       1,206         60       AT&T       1,711         62       Applebee's       5,175         63       Chick-Fil-A       4,227         64       Longhorn Steakhouse       5,688                                                                                                                                                                                 | 40       | Great Clips                       | 900              |
| Charleys Cheesesteaks 1,556  Walk-In Urgent Care 1,704  Aspen Dental 3,180  The Joint 1,593  Lens Crafters 3,510  Kohl's 94,500  Target 126,842  Marshalls 30,000  Famous Footwear 4,500  Petco 20,248  Lowe's 119,701  Starbucks 1,764  Jersey Mike's Subs 1,300  Smoothie King 1,206  AT&T 1,711  Applebee's 5,175  Applebee's 5,175  Chick-Fil-A 4,227  Longhorn Steakhouse 5,688                                                                                                                                                                                                                                                                                                                                                                                                                                                                                                                                                                                                             | 41       | Body Tonic Med Spa                | 2,702            |
| 44       Walk-In Urgent Care       1,704         46       Aspen Dental       3,180         47       The Joint       1,593         48       Lens Crafters       3,510         50       Kohl's       94,500         51       Target       126,842         52       Marshalls       30,000         53       Famous Footwear       4,500         54       Petco       20,248         55       Lowe's       119,701         56       Starbucks       1,764         57       Jersey Mike's Subs       1,300         59       Smoothie King       1,206         60       AT&T       1,711         62       Applebee's       5,175         63       Chick-Fil-A       4,227         64       Longhorn Steakhouse       5,688                                                                                                                                                                                                                                                                             | 42       | Dolce Wraps                       | 1,556            |
| Aspen Dental 3,180  The Joint 1,593  Lens Crafters 3,510  Kohl's 94,500  Target 126,842  Marshalls 30,000  Famous Footwear 4,500  Apetro 20,248  Lowe's 119,701  Starbucks 1,764  Fet Starbucks 1,764  Fet Starbucks 1,300  Smoothie King 1,206  AT&T 1,711  Applebee's 5,175  Applebee's 5,175  Applebee's 5,688                                                                                                                                                                                                                                                                                                                                                                                                                                                                                                                                                                                                                                                                                | 43       | Charleys Cheesesteaks             | 1,556            |
| 47       The Joint       1,593         48       Lens Crafters       3,510         50       Kohl's       94,500         51       Target       126,842         52       Marshalls       30,000         53       Famous Footwear       4,500         54       Petco       20,248         55       Lowe's       119,701         56       Starbucks       1,764         57       Jersey Mike's Subs       1,300         59       Smoothie King       1,206         60       AT&T       1,711         62       Applebee's       5,175         63       Chick-Fil-A       4,227         64       Longhorn Steakhouse       5,688                                                                                                                                                                                                                                                                                                                                                                        | 44       | Walk-In Urgent Care               | 1,704            |
| 48       Lens Crafters       3,510         50       Kohl's       94,500         51       Target       126,842         52       Marshalls       30,000         53       Famous Footwear       4,500         54       Petco       20,248         55       Lowe's       119,701         56       Starbucks       1,764         57       Jersey Mike's Subs       1,300         59       Smoothie King       1,206         60       AT&T       1,711         62       Applebee's       5,175         63       Chick-Fil-A       4,227         64       Longhorn Steakhouse       5,688                                                                                                                                                                                                                                                                                                                                                                                                               | 46       | Aspen Dental                      | 3,180            |
| 50       Kohl's       94,500         51       Target       126,842         52       Marshalls       30,000         53       Famous Footwear       4,500         54       Petco       20,248         55       Lowe's       119,701         56       Starbucks       1,764         57       Jersey Mike's Subs       1,300         59       Smoothie King       1,206         60       AT&T       1,711         62       Applebee's       5,175         63       Chick-Fil-A       4,227         64       Longhorn Steakhouse       5,688                                                                                                                                                                                                                                                                                                                                                                                                                                                          | 47       | The Joint                         | 1,593            |
| 51       Target       126,842         52       Marshalls       30,000         53       Famous Footwear       4,500         54       Petco       20,248         55       Lowe's       119,701         56       Starbucks       1,764         57       Jersey Mike's Subs       1,300         59       Smoothie King       1,206         60       AT&T       1,711         62       Applebee's       5,175         63       Chick-Fil-A       4,227         64       Longhorn Steakhouse       5,688                                                                                                                                                                                                                                                                                                                                                                                                                                                                                               | 48       | Lens Crafters                     | 3,510            |
| 52       Marshalls       30,000         53       Famous Footwear       4,500         54       Petco       20,248         55       Lowe's       119,701         56       Starbucks       1,764         57       Jersey Mike's Subs       1,300         59       Smoothie King       1,206         60       AT&T       1,711         62       Applebee's       5,175         63       Chick-Fil-A       4,227         64       Longhorn Steakhouse       5,688                                                                                                                                                                                                                                                                                                                                                                                                                                                                                                                                     | 50       | Kohl's                            | 94,500           |
| 53       Famous Footwear       4,500         54       Petco       20,248         55       Lowe's       119,701         56       Starbucks       1,764         57       Jersey Mike's Subs       1,300         59       Smoothie King       1,206         60       AT&T       1,711         62       Applebee's       5,175         63       Chick-Fil-A       4,227         64       Longhorn Steakhouse       5,688                                                                                                                                                                                                                                                                                                                                                                                                                                                                                                                                                                             | 51       | Target                            | 126,842          |
| 54         Petco         20,248           55         Lowe's         119,701           56         Starbucks         1,764           57         Jersey Mike's Subs         1,300           59         Smoothie King         1,206           60         AT&T         1,711           62         Applebee's         5,175           63         Chick-Fil-A         4,227           64         Longhorn Steakhouse         5,688                                                                                                                                                                                                                                                                                                                                                                                                                                                                                                                                                                      | 52       | Marshalls                         | 30,000           |
| 55         Lowe's         119,701           56         Starbucks         1,764           57         Jersey Mike's Subs         1,300           59         Smoothie King         1,206           60         AT&T         1,711           62         Applebee's         5,175           63         Chick-Fil-A         4,227           64         Longhorn Steakhouse         5,688                                                                                                                                                                                                                                                                                                                                                                                                                                                                                                                                                                                                                | 53       | Famous Footwear                   | 4,500            |
| 56       Starbucks       1,764         57       Jersey Mike's Subs       1,300         59       Smoothie King       1,206         60       AT&T       1,711         62       Applebee's       5,175         63       Chick-Fil-A       4,227         64       Longhorn Steakhouse       5,688                                                                                                                                                                                                                                                                                                                                                                                                                                                                                                                                                                                                                                                                                                    | 54       | Petco                             | 20,248           |
| 57       Jersey Mike's Subs       1,300         59       Smoothie King       1,206         60       AT&T       1,711         62       Applebee's       5,175         63       Chick-Fil-A       4,227         64       Longhorn Steakhouse       5,688                                                                                                                                                                                                                                                                                                                                                                                                                                                                                                                                                                                                                                                                                                                                           | 55       | Lowe's                            | 119,701          |
| 59       Smoothie King       1,206         60       AT&T       1,711         62       Applebee's       5,175         63       Chick-Fil-A       4,227         64       Longhorn Steakhouse       5,688                                                                                                                                                                                                                                                                                                                                                                                                                                                                                                                                                                                                                                                                                                                                                                                           | 56       | Starbucks                         | 1,764            |
| 60 AT&T 1,711<br>62 Applebee's 5,175<br>63 Chick-Fil-A 4,227<br>64 Longhorn Steakhouse 5,688                                                                                                                                                                                                                                                                                                                                                                                                                                                                                                                                                                                                                                                                                                                                                                                                                                                                                                     | 57       | Jersey Mike's Subs                | 1,300            |
| Applebee's 5,175  Chick-Fil-A 4,227  Longhorn Steakhouse 5,688                                                                                                                                                                                                                                                                                                                                                                                                                                                                                                                                                                                                                                                                                                                                                                                                                                                                                                                                   | 59       | Smoothie King                     | 1,206            |
| 63 Chick-Fil-A 4,227<br>64 Longhorn Steakhouse 5,688                                                                                                                                                                                                                                                                                                                                                                                                                                                                                                                                                                                                                                                                                                                                                                                                                                                                                                                                             | 60       | AT&T                              | 1,711            |
| 64 Longhorn Steakhouse 5,688                                                                                                                                                                                                                                                                                                                                                                                                                                                                                                                                                                                                                                                                                                                                                                                                                                                                                                                                                                     | 62       | Applebee's                        | 5,175            |
|                                                                                                                                                                                                                                                                                                                                                                                                                                                                                                                                                                                                                                                                                                                                                                                                                                                                                                                                                                                                  | 63       | Chick-Fil-A                       | 4,227            |
| 65 Available Pad                                                                                                                                                                                                                                                                                                                                                                                                                                                                                                                                                                                                                                                                                                                                                                                                                                                                                                                                                                                 | 64       | Longhorn Steakhouse               | 5,688            |
|                                                                                                                                                                                                                                                                                                                                                                                                                                                                                                                                                                                                                                                                                                                                                                                                                                                                                                                                                                                                  | 65       | Available Pad                     |                  |