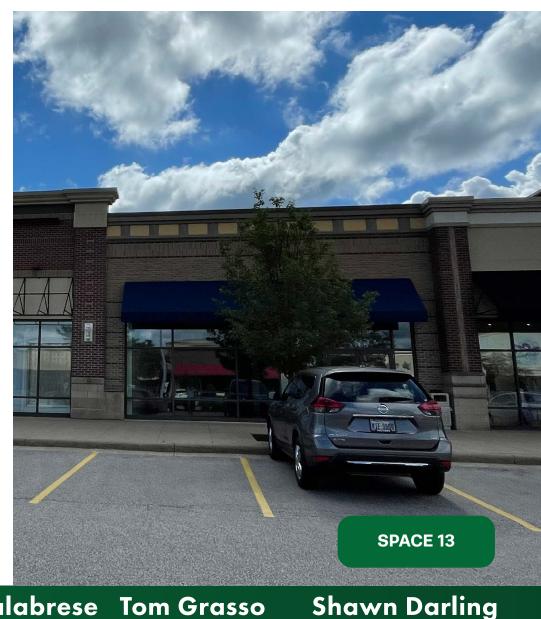

### Westgate Shopping Center

Center Ridge Road, Fairview Park, OH 44126

| 1     | Buffalo Wild Wings                  | 7,532 |
|-------|-------------------------------------|-------|
| 2     | Habit                               | 3,200 |
| 3     | Sleep Outfitters                    | 4,208 |
| 4     | America's Best                      | 3,625 |
| 5     | Club Pilates                        | 2,779 |
| 6     | T-Mobile                            | 2,116 |
| 7     | Bibibop                             | 2,362 |
|       | Available 3/31/25                   | 2,004 |
| 9     | Kintaro                             | 6,218 |
| 10    | W Nail Bar                          | 2,000 |
| 11    | Salon Lofts                         | 4,957 |
| 13    | Deal Pending                        | 4,430 |
| 14    | Bath & Body Works                   | 2,910 |
| 15    | J. Crew Factory                     | 5,000 |
| 16    | Ulta                                | 9,961 |
| 17    | The Original Pancake<br>House       | 4,517 |
| 18    | Little Diggers Indoor<br>Playground | 4,151 |
| 19    | Pulp                                | 2,031 |
| 20    | Crumbl Cookies                      | 2,162 |
| 21    | Five Below                          | 7,500 |
| 22    | European Wax Center                 | 1,506 |
| 23    | Five Guys                           | 2,237 |
| 24-25 | G's Taco Factory                    | 3,390 |
| 26    | Available                           | 4,276 |
| 28    | Sally Beauty Supply                 | 1,606 |
| 29    | Rally House                         | 6,359 |
| 31    | Yoga Six                            | 2,805 |
| 32    | pOpshelf                            | 9,201 |
|       |                                     |       |

Vincenzo Calabrese

216.861.5286

Tom Grasso 216.861.5429

**Shawn Darling**216.861.5411