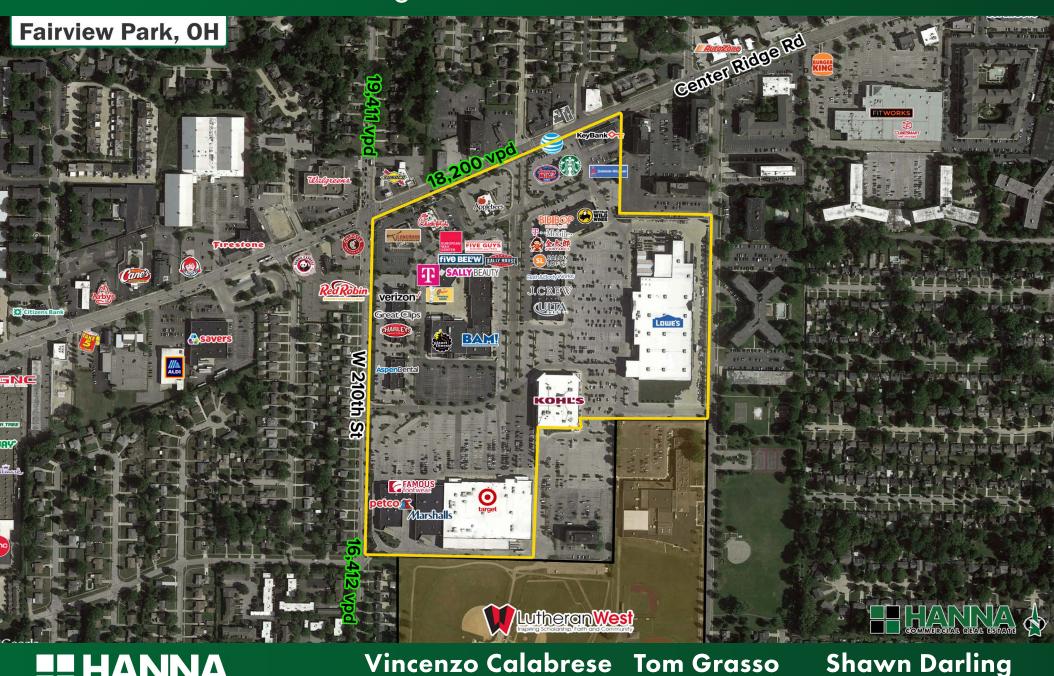

#### **PROPERTY OVERVIEW**

- Dominant Regional Power Center featuring over 600,000 SF of Retail
- Outstanding Co-Tenancy! Anchored by Kohl's, Lowe's, Target, Earth Fare, Petco, Marshalls, and Ulta
- Located in an affluent high income area pulling shoppers from Rocky River, Westlake, Bay Village, and Lakewood