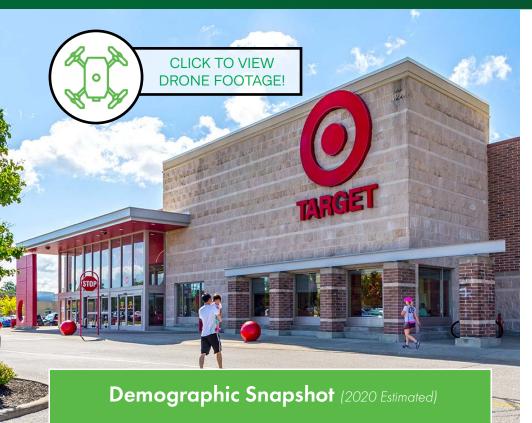

### Westgate Shopping Center

Center Ridge Road, Fairview Park, OH 44126

|                | 1 Mile   | 3 Miles  | 5 Miles  |
|----------------|----------|----------|----------|
| Population     | 13,247   | 91,119   | 209,710  |
| Households     | 6,575    | 41,335   | 94,571   |
| Median HH Inc  | \$61,581 | \$70,614 | \$63,704 |
| Average HH Inc | \$90,344 | \$97,181 | \$86,836 |
| Daytime Pop    | 5 0 2 0  | 25 725   | 102.010  |

#### Summary Profile

2010-2020 Census, 2024 Estimates with 2029 Projections Calculated using Weighted Block Centroid from Block Groups

Lat/Lon: 41.4603/-81.8503

| Center Ridge Rd<br>Cleveland, OH 44126                | 1 mi<br>radius | 3 mi<br>radius | 5 mi<br>radius |
|-------------------------------------------------------|----------------|----------------|----------------|
| Population                                            |                |                |                |
| 2024 Estimated Population                             | 15,588         | 97,475         | 217,956        |
| 2029 Projected Population                             | 14,917         | 93,435         | 209,158        |
| 2020 Census Population                                | 16,332         | 103,964        | 227,581        |
| 2010 Census Population                                | 15,263         | 102,760        | 227,595        |
| Projected Annual Growth 2024 to 2029                  | -0.9%          | -0.8%          | -0.8%          |
| Historical Annual Growth 2010 to 2024                 | 0.2%           | -0.4%          | -0.3%          |
| 2024 Median Age                                       | 45.7           | 42.3           | 40.9           |
| Households                                            |                |                |                |
| 2024 Estimated Households                             | 7,798          | 45,774         | 100,947        |
| 2029 Projected Households                             | 7,412          | 43,536         | 96,122         |
| 2020 Census Households                                | 7,983          | 47,916         | 104,541        |
| 2010 Census Households                                | 7,499          | 45,991         | 101,039        |
| Projected Annual Growth 2024 to 2029                  | -1.0%          | -1.0%          | -1.0%          |
| Historical Annual Growth 2010 to 2024                 | 0.3%           | -              | -              |
| Race and Ethnicity                                    |                |                |                |
| 2024 Estimated White                                  | 86.4%          | 84.8%          | 77.4%          |
| 2024 Estimated Black or African American              | 5.5%           | 6.7%           | 10.6%          |
| 2024 Estimated Asian or Pacific Islander              | 3.1%           | 2.8%           | 3.4%           |
| 2024 Estimated American Indian or Native Alaskan      | -              | 0.1%           | 0.2%           |
| 2024 Estimated Other Races                            | 4.9%           | 5.7%           | 8.3%           |
| 2024 Estimated Hispanic                               | 4.6%           | 5.7%           | 8.8%           |
| Income                                                |                |                |                |
| 2024 Estimated Average Household Income               | \$126,217      | \$121,538      | \$107,717      |
| 2024 Estimated Median Household Income                | \$83,835       | \$84,702       | \$76,011       |
| 2024 Estimated Per Capita Income                      | \$63,260       | \$57,169       | \$50,004       |
| Education (Age 25+)                                   |                |                |                |
| 2024 Estimated Elementary (Grade Level 0 to 8)        | 1.1%           | 2.1%           | 2.9%           |
| 2024 Estimated Some High School (Grade Level 9 to 11) | 2.0%           | 3.0%           | 4.6%           |
| 2024 Estimated High School Graduate                   | 19.5%          | 20.5%          | 24.8%          |
| 2024 Estimated Some College                           | 15.8%          | 17.8%          | 18.4%          |
| 2024 Estimated Associates Degree Only                 | 8.3%           | 7.3%           | 7.6%           |
| 2024 Estimated Bachelors Degree Only                  | 30.9%          | 29.1%          | 25.2%          |
| 2024 Estimated Graduate Degree                        | 22.4%          | 20.1%          | 16.5%          |
| Business                                              |                |                |                |
| 2024 Estimated Total Businesses                       | 701            | 3,966          | 8,610          |
| 2024 Estimated Total Employees                        | 5,844          | 35,167         | 94,719         |
| 2024 Estimated Employee Population per Business       | 8.3            | 8.9            | 11.0           |
| 2024 Estimated Residential Population per Business    | 22.2           | 24.6           | 25.3           |