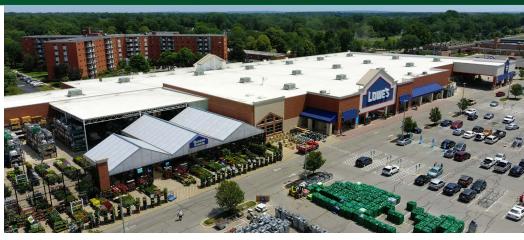

#### **PROPERTY OVERVIEW**

- Dominant Regional Power Center featuring over 600,000 SF of Retail
- Outstanding Co-Tenancy! Anchored by Kohl's, Lowe's, Target, Earth Fare, Petco, Marshalls, and Ulta
- Located in an affluent high income area pulling shoppers from Rocky River, Westlake, Bay Village, and Lakewood

| 37       Verizon Wireless       4,015         38       US Coast Guard       1,361         39       Nails & Company       1,345         40       Great Clips       900         41       Body Tonic Med Spa       2,702         42       Dolce Wraps       1,556         43       Charleys Cheesesteaks       1,556         44       Walk-In Urgent Care       1,704         46       Aspen Dental       3,180         47       The Joint       1,593         48       Lens Crafters       3,510         50       Kohl's       94,500         51       Target       126,842         52       Marshalls       30,000         53       Famous Footwear       4,500         54       Petco       20,248         55       Lowe's       119,701         56       Starbucks       1,764         57       Jersey Mike's Subs       1,300         59       Smoothie King       1,206                                                                                                                       | 34<br>35 | Books-A-Million<br>Planet Fitness | 15,500<br>21,409 |
|--------------------------------------------------------------------------------------------------------------------------------------------------------------------------------------------------------------------------------------------------------------------------------------------------------------------------------------------------------------------------------------------------------------------------------------------------------------------------------------------------------------------------------------------------------------------------------------------------------------------------------------------------------------------------------------------------------------------------------------------------------------------------------------------------------------------------------------------------------------------------------------------------------------------------------------------------------------------------------------------------|----------|-----------------------------------|------------------|
| 38       US Coast Guard       1,361         39       Nails & Company       1,345         40       Great Clips       900         41       Body Tonic Med Spa       2,702         42       Dolce Wraps       1,556         43       Charleys Cheesesteaks       1,556         44       Walk-In Urgent Care       1,704         46       Aspen Dental       3,180         47       The Joint       1,593         48       Lens Crafters       3,510         50       Kohl's       94,500         51       Target       126,842         52       Marshalls       30,000         53       Famous Footwear       4,500         54       Petco       20,248         55       Lowe's       119,701         56       Starbucks       1,764         57       Jersey Mike's Subs       1,300         59       Smoothie King       1,206         60       AT&T       1,711         62       Applebee's       5,175         63       Chick-Fil-A       4,227         64       Longhorn Steakhouse       5,688 | 35B      | Available SF                      | 5,837            |
| 39       Nails & Company       1,345         40       Great Clips       900         41       Body Tonic Med Spa       2,702         42       Dolce Wraps       1,556         43       Charleys Cheesesteaks       1,556         44       Walk-In Urgent Care       1,704         46       Aspen Dental       3,180         47       The Joint       1,593         48       Lens Crafters       3,510         50       Kohl's       94,500         51       Target       126,842         52       Marshalls       30,000         53       Famous Footwear       4,500         54       Petco       20,248         55       Lowe's       119,701         56       Starbucks       1,764         57       Jersey Mike's Subs       1,300         59       Smoothie King       1,206         60       AT&T       1,711         62       Applebee's       5,175         63       Chick-Fil-A       4,227         64       Longhorn Steakhouse       5,688                                             | 37       | Verizon Wireless                  | 4,015            |
| 40 Great Clips 900 41 Body Tonic Med Spa 2,702 42 Dolce Wraps 1,556 43 Charleys Cheesesteaks 1,556 44 Walk-In Urgent Care 1,704 46 Aspen Dental 3,180 47 The Joint 1,593 48 Lens Crafters 3,510 50 Kohl's 94,500 51 Target 126,842 52 Marshalls 30,000 53 Famous Footwear 4,500 54 Petco 20,248 55 Lowe's 119,701 56 Starbucks 1,764 57 Jersey Mike's Subs 1,300 59 Smoothie King 1,206 60 AT&T 1,711 62 Applebee's 5,175 63 Chick-Fil-A 4,227 64 Longhorn Steakhouse 5,688                                                                                                                                                                                                                                                                                                                                                                                                                                                                                                                      | 38       | US Coast Guard                    | 1,361            |
| 41         Body Tonic Med Spa         2,702           42         Dolce Wraps         1,556           43         Charleys Cheesesteaks         1,556           44         Walk-In Urgent Care         1,704           46         Aspen Dental         3,180           47         The Joint         1,593           48         Lens Crafters         3,510           50         Kohl's         94,500           51         Target         126,842           52         Marshalls         30,000           53         Famous Footwear         4,500           54         Petco         20,248           55         Lowe's         119,701           56         Starbucks         1,764           57         Jersey Mike's Subs         1,300           59         Smoothie King         1,206           60         AT&T         1,711           62         Applebee's         5,175           63         Chick-Fil-A         4,227           64         Longhorn Steakhouse         5,688           | 39       | Nails & Company                   | 1,345            |
| 42       Dolce Wraps       1,556         43       Charleys Cheesesteaks       1,556         44       Walk-In Urgent Care       1,704         46       Aspen Dental       3,180         47       The Joint       1,593         48       Lens Crafters       3,510         50       Kohl's       94,500         51       Target       126,842         52       Marshalls       30,000         53       Famous Footwear       4,500         54       Petco       20,248         55       Lowe's       119,701         56       Starbucks       1,764         57       Jersey Mike's Subs       1,300         59       Smoothie King       1,206         60       AT&T       1,711         62       Applebee's       5,175         63       Chick-Fil-A       4,227         64       Longhorn Steakhouse       5,688                                                                                                                                                                                 | 40       | Great Clips                       | 900              |
| Charleys Cheesesteaks 1,556  Walk-In Urgent Care 1,704  Aspen Dental 3,180  The Joint 1,593  Lens Crafters 3,510  Kohl's 94,500  Target 126,842  Marshalls 30,000  Famous Footwear 4,500  Petco 20,248  Lowe's 119,701  Starbucks 1,764  Jersey Mike's Subs 1,300  Smoothie King 1,206  AT&T 1,711  Applebee's 5,175  Applebee's 5,175  Chick-Fil-A 4,227  Longhorn Steakhouse 5,688                                                                                                                                                                                                                                                                                                                                                                                                                                                                                                                                                                                                             | 41       | Body Tonic Med Spa                | 2,702            |
| 44       Walk-In Urgent Care       1,704         46       Aspen Dental       3,180         47       The Joint       1,593         48       Lens Crafters       3,510         50       Kohl's       94,500         51       Target       126,842         52       Marshalls       30,000         53       Famous Footwear       4,500         54       Petco       20,248         55       Lowe's       119,701         56       Starbucks       1,764         57       Jersey Mike's Subs       1,300         59       Smoothie King       1,206         60       AT&T       1,711         62       Applebee's       5,175         63       Chick-Fil-A       4,227         64       Longhorn Steakhouse       5,688                                                                                                                                                                                                                                                                             | 42       | Dolce Wraps                       | 1,556            |
| Aspen Dental 3,180  The Joint 1,593  Lens Crafters 3,510  Kohl's 94,500  Target 126,842  Marshalls 30,000  Famous Footwear 4,500  Apetro 20,248  Lowe's 119,701  Starbucks 1,764  Fet Starbucks 1,764  Fet Starbucks 1,300  Smoothie King 1,206  AT&T 1,711  Applebee's 5,175  Applebee's 5,175  Applebee's 5,688                                                                                                                                                                                                                                                                                                                                                                                                                                                                                                                                                                                                                                                                                | 43       | Charleys Cheesesteaks             | 1,556            |
| 47       The Joint       1,593         48       Lens Crafters       3,510         50       Kohl's       94,500         51       Target       126,842         52       Marshalls       30,000         53       Famous Footwear       4,500         54       Petco       20,248         55       Lowe's       119,701         56       Starbucks       1,764         57       Jersey Mike's Subs       1,300         59       Smoothie King       1,206         60       AT&T       1,711         62       Applebee's       5,175         63       Chick-Fil-A       4,227         64       Longhorn Steakhouse       5,688                                                                                                                                                                                                                                                                                                                                                                        | 44       | Walk-In Urgent Care               | 1,704            |
| 48       Lens Crafters       3,510         50       Kohl's       94,500         51       Target       126,842         52       Marshalls       30,000         53       Famous Footwear       4,500         54       Petco       20,248         55       Lowe's       119,701         56       Starbucks       1,764         57       Jersey Mike's Subs       1,300         59       Smoothie King       1,206         60       AT&T       1,711         62       Applebee's       5,175         63       Chick-Fil-A       4,227         64       Longhorn Steakhouse       5,688                                                                                                                                                                                                                                                                                                                                                                                                               | 46       | Aspen Dental                      | 3,180            |
| 50       Kohl's       94,500         51       Target       126,842         52       Marshalls       30,000         53       Famous Footwear       4,500         54       Petco       20,248         55       Lowe's       119,701         56       Starbucks       1,764         57       Jersey Mike's Subs       1,300         59       Smoothie King       1,206         60       AT&T       1,711         62       Applebee's       5,175         63       Chick-Fil-A       4,227         64       Longhorn Steakhouse       5,688                                                                                                                                                                                                                                                                                                                                                                                                                                                          | 47       | The Joint                         | 1,593            |
| 51       Target       126,842         52       Marshalls       30,000         53       Famous Footwear       4,500         54       Petco       20,248         55       Lowe's       119,701         56       Starbucks       1,764         57       Jersey Mike's Subs       1,300         59       Smoothie King       1,206         60       AT&T       1,711         62       Applebee's       5,175         63       Chick-Fil-A       4,227         64       Longhorn Steakhouse       5,688                                                                                                                                                                                                                                                                                                                                                                                                                                                                                               | 48       | Lens Crafters                     | 3,510            |
| 52       Marshalls       30,000         53       Famous Footwear       4,500         54       Petco       20,248         55       Lowe's       119,701         56       Starbucks       1,764         57       Jersey Mike's Subs       1,300         59       Smoothie King       1,206         60       AT&T       1,711         62       Applebee's       5,175         63       Chick-Fil-A       4,227         64       Longhorn Steakhouse       5,688                                                                                                                                                                                                                                                                                                                                                                                                                                                                                                                                     | 50       | Kohl's                            | 94,500           |
| 53       Famous Footwear       4,500         54       Petco       20,248         55       Lowe's       119,701         56       Starbucks       1,764         57       Jersey Mike's Subs       1,300         59       Smoothie King       1,206         60       AT&T       1,711         62       Applebee's       5,175         63       Chick-Fil-A       4,227         64       Longhorn Steakhouse       5,688                                                                                                                                                                                                                                                                                                                                                                                                                                                                                                                                                                             | 51       | Target                            | 126,842          |
| 54         Petco         20,248           55         Lowe's         119,701           56         Starbucks         1,764           57         Jersey Mike's Subs         1,300           59         Smoothie King         1,206           60         AT&T         1,711           62         Applebee's         5,175           63         Chick-Fil-A         4,227           64         Longhorn Steakhouse         5,688                                                                                                                                                                                                                                                                                                                                                                                                                                                                                                                                                                      | 52       | Marshalls                         | 30,000           |
| 55         Lowe's         119,701           56         Starbucks         1,764           57         Jersey Mike's Subs         1,300           59         Smoothie King         1,206           60         AT&T         1,711           62         Applebee's         5,175           63         Chick-Fil-A         4,227           64         Longhorn Steakhouse         5,688                                                                                                                                                                                                                                                                                                                                                                                                                                                                                                                                                                                                                | 53       | Famous Footwear                   | 4,500            |
| 56       Starbucks       1,764         57       Jersey Mike's Subs       1,300         59       Smoothie King       1,206         60       AT&T       1,711         62       Applebee's       5,175         63       Chick-Fil-A       4,227         64       Longhorn Steakhouse       5,688                                                                                                                                                                                                                                                                                                                                                                                                                                                                                                                                                                                                                                                                                                    | 54       | Petco                             | 20,248           |
| 57       Jersey Mike's Subs       1,300         59       Smoothie King       1,206         60       AT&T       1,711         62       Applebee's       5,175         63       Chick-Fil-A       4,227         64       Longhorn Steakhouse       5,688                                                                                                                                                                                                                                                                                                                                                                                                                                                                                                                                                                                                                                                                                                                                           | 55       | Lowe's                            | 119,701          |
| 59       Smoothie King       1,206         60       AT&T       1,711         62       Applebee's       5,175         63       Chick-Fil-A       4,227         64       Longhorn Steakhouse       5,688                                                                                                                                                                                                                                                                                                                                                                                                                                                                                                                                                                                                                                                                                                                                                                                           | 56       | Starbucks                         | 1,764            |
| 60 AT&T 1,711<br>62 Applebee's 5,175<br>63 Chick-Fil-A 4,227<br>64 Longhorn Steakhouse 5,688                                                                                                                                                                                                                                                                                                                                                                                                                                                                                                                                                                                                                                                                                                                                                                                                                                                                                                     | 57       | Jersey Mike's Subs                | 1,300            |
| Applebee's 5,175  Chick-Fil-A 4,227  Longhorn Steakhouse 5,688                                                                                                                                                                                                                                                                                                                                                                                                                                                                                                                                                                                                                                                                                                                                                                                                                                                                                                                                   | 59       | Smoothie King                     | 1,206            |
| 63 Chick-Fil-A 4,227<br>64 Longhorn Steakhouse 5,688                                                                                                                                                                                                                                                                                                                                                                                                                                                                                                                                                                                                                                                                                                                                                                                                                                                                                                                                             | 60       | AT&T                              | 1,711            |
| 64 Longhorn Steakhouse 5,688                                                                                                                                                                                                                                                                                                                                                                                                                                                                                                                                                                                                                                                                                                                                                                                                                                                                                                                                                                     | 62       | Applebee's                        | 5,175            |
|                                                                                                                                                                                                                                                                                                                                                                                                                                                                                                                                                                                                                                                                                                                                                                                                                                                                                                                                                                                                  | 63       | Chick-Fil-A                       | 4,227            |
| 65 Available Pad                                                                                                                                                                                                                                                                                                                                                                                                                                                                                                                                                                                                                                                                                                                                                                                                                                                                                                                                                                                 | 64       | Longhorn Steakhouse               | 5,688            |
|                                                                                                                                                                                                                                                                                                                                                                                                                                                                                                                                                                                                                                                                                                                                                                                                                                                                                                                                                                                                  | 65       | Available Pad                     |                  |