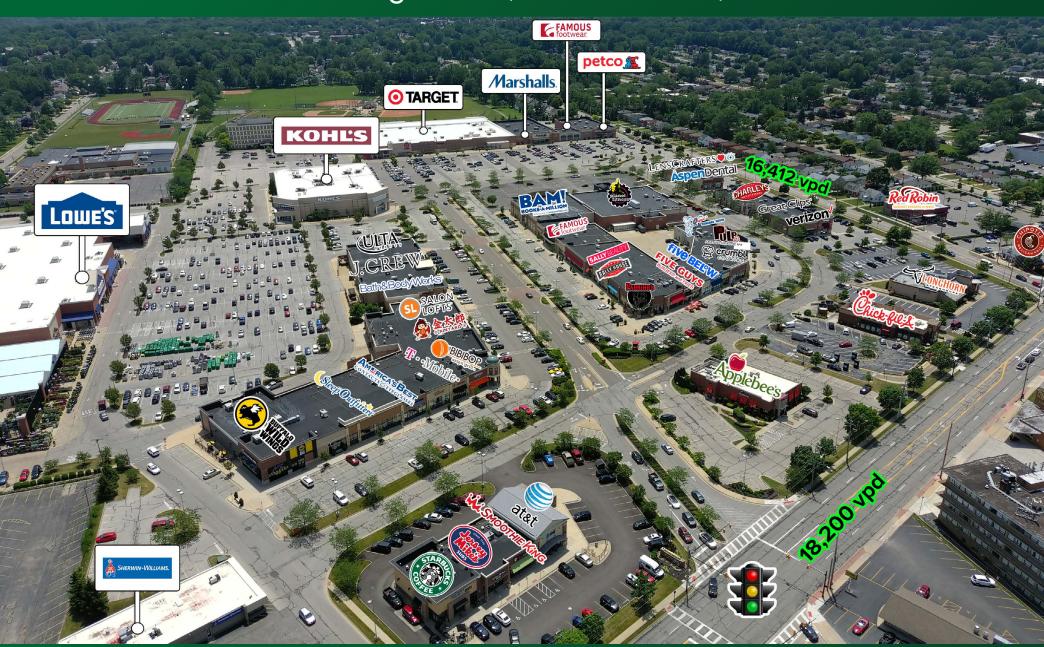

#### **PROPERTY OVERVIEW**

- Dominant Regional Power Center featuring over 600,000 SF of Retail
- Outstanding Co-Tenancy! Anchored by Kohl's, Lowe's, Target, Earth Fare, Petco, Marshalls, and Ulta
- Located in an affluent high income area pulling shoppers from Rocky River, Westlake, Bay Village, and Lakewood