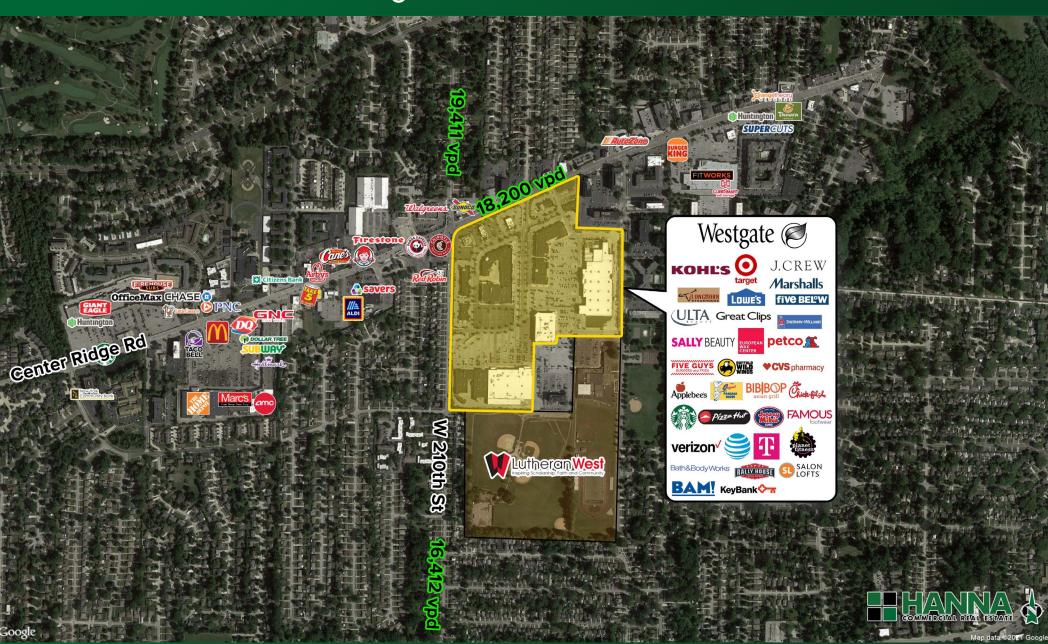

#### **PROPERTY OVERVIEW**

- Dominant Regional Power Center featuring over 600,000 SF of Retail
- Outstanding Co-Tenancy! Anchored by Kohl's, Lowe's, Target, Earth Fare, Petco, Marshalls, and Ulta
- Located in an affluent high income area pulling shoppers from Rocky River, Westlake, Bay Village, and Lakewood