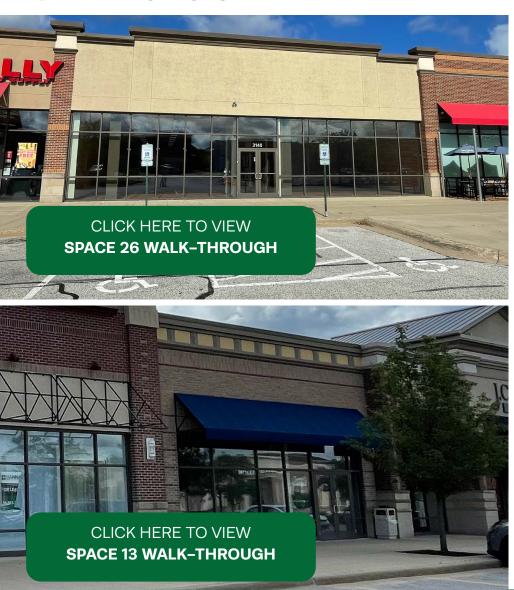

### Westgate Shopping Center

Center Ridge Road, Fairview Park, OH 44126

| 1     | Buffalo Wild Wings                  | 7,532 |
|-------|-------------------------------------|-------|
| 2     | Habit                               | 3,200 |
| 3     | Sleep Outfitters                    | 4,208 |
| 4     | America's Best                      | 3,625 |
| 5     | Club Pilates                        | 2,779 |
| 6     | T-Mobile                            | 2,116 |
| 7     | Bibibop                             | 2,362 |
|       | Available 3/31/25                   | 2,004 |
| 9     | Kintaro                             | 6,218 |
| 10    | W Nail Bar                          | 2,000 |
| 11    | Salon Lofts                         | 4,957 |
| 13    | Deal Pending                        | 4,430 |
| 14    | Bath & Body Works                   | 2,910 |
| 15    | J. Crew Factory                     | 5,000 |
| 16    | Ulta                                | 9,961 |
| 17    | The Original Pancake<br>House       | 4,517 |
| 18    | Little Diggers Indoor<br>Playground | 4,151 |
| 19    | Pulp                                | 2,031 |
| 20    | Crumbl Cookies                      | 2,162 |
| 21    | Five Below                          | 7,500 |
| 22    | European Wax Center                 | 1,506 |
| 23    | Five Guys                           | 2,237 |
| 24-25 | G's Taco Factory                    | 3,390 |
| 26    | Available                           | 4,276 |
| 28    | Sally Beauty Supply                 | 1,606 |
| 29    | Rally House                         | 6,359 |
| 31    | Yoga Six                            | 2,805 |
| 32    | pOpshelf                            | 9,201 |
|       |                                     |       |