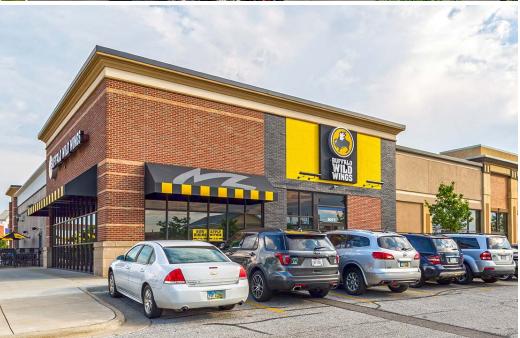

### Westgate Shopping Center

Center Ridge Road, Fairview Park, OH 44126

| 1     | Buffalo Wild Wings                  | 7,532 |
|-------|-------------------------------------|-------|
| 2     | Habit                               | 3,200 |
| 3     | Sleep Outfitters                    | 4,208 |
| 4     | America's Best                      | 3,625 |
| 5     | Club Pilates                        | 2,779 |
| 6     | T-Mobile                            | 2,116 |
| 7     | Bibibop                             | 2,362 |
|       | Available 3/31/25                   | 2,004 |
| 9     | Kintaro                             | 6,218 |
| 10    | W Nail Bar                          | 2,000 |
| 11    | Salon Lofts                         | 4,957 |
| 13    | Deal Pending                        | 4,430 |
| 14    | Bath & Body Works                   | 2,910 |
| 15    | J. Crew Factory                     | 5,000 |
| 16    | Ulta                                | 9,961 |
| 17    | The Original Pancake<br>House       | 4,517 |
| 18    | Little Diggers Indoor<br>Playground | 4,151 |
| 19    | Pulp                                | 2,031 |
| 20    | Crumbl Cookies                      | 2,162 |
| 21    | Five Below                          | 7,500 |
| 22    | European Wax Center                 | 1,506 |
| 23    | Five Guys                           | 2,237 |
| 24-25 | G's Taco Factory                    | 3,390 |
| 26    | Available                           | 4,276 |
| 28    | Sally Beauty Supply                 | 1,606 |
| 29    | Rally House                         | 6,359 |
| 31    | Yoga Six                            | 2,805 |
| 32    | pOpshelf                            | 9,201 |
|       |                                     |       |