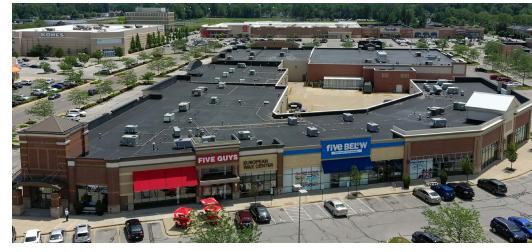

#### **PROPERTY OVERVIEW**

- Dominant Regional Power Center featuring over 600,000 SF of Retail
- Outstanding Co-Tenancy! Anchored by Kohl's, Lowe's, Target, Earth Fare, Petco, Marshalls, and Ulta
- Located in an affluent high income area pulling shoppers from Rocky River, Westlake, Bay Village, and Lakewood