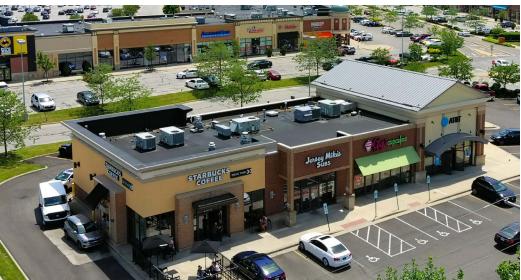

#### **PROPERTY OVERVIEW**

- Dominant Regional Power Center featuring over 600,000 SF of Retail
- Outstanding Co-Tenancy! Anchored by Kohl's, Lowe's, Target, Earth Fare, Petco, Marshalls, and Ulta
- Located in an affluent high income area pulling shoppers from Rocky River, Westlake, Bay Village, and Lakewood

### Westgate Shopping Center

Center Ridge Road, Fairview Park, OH 44126

| 1     | Buffalo Wild Wings                  | 7,532 |
|-------|-------------------------------------|-------|
| 2     | Habit                               | 3,200 |
| 3     | Sleep Outfitters                    | 4,208 |
| 4     | America's Best                      | 3,625 |
| 5     | Club Pilates                        | 2,779 |
| 6     | T-Mobile                            | 2,116 |
| 7     | Bibibop                             | 2,362 |
|       | Available 3/31/25                   | 2,004 |
| 9     | Kintaro                             | 6,218 |
| 10    | W Nail Bar                          | 2,000 |
| 11    | Salon Lofts                         | 4,957 |
| 13    | Deal Pending                        | 4,430 |
| 14    | Bath & Body Works                   | 2,910 |
| 15    | J. Crew Factory                     | 5,000 |
| 16    | Ulta                                | 9,961 |
| 17    | The Original Pancake<br>House       | 4,517 |
| 18    | Little Diggers Indoor<br>Playground | 4,151 |
| 19    | Pulp                                | 2,031 |
| 20    | Crumbl Cookies                      | 2,162 |
| 21    | Five Below                          | 7,500 |
| 22    | European Wax Center                 | 1,506 |
| 23    | Five Guys                           | 2,237 |
| 24-25 | G's Taco Factory                    | 3,390 |
| 26    | Available                           | 4,276 |
| 28    | Sally Beauty Supply                 | 1,606 |
| 29    | Rally House                         | 6,359 |
| 31    | Yoga Six                            | 2,805 |
| 32    | pOpshelf                            | 9,201 |
|       |                                     |       |

| 37       Verizon Wireless       4,015         38       US Coast Guard       1,361         39       Nails & Company       1,345         40       Great Clips       900         41       Body Tonic Med Spa       2,702         42       Dolce Wraps       1,556         43       Charleys Cheesesteaks       1,556         44       Walk-In Urgent Care       1,704         46       Aspen Dental       3,180         47       The Joint       1,593         48       Lens Crafters       3,510         50       Kohl's       94,500         51       Target       126,842         52       Marshalls       30,000         53       Famous Footwear       4,500         54       Petco       20,248         55       Lowe's       119,701         56       Starbucks       1,764         57       Jersey Mike's Subs       1,300         59       Smoothie King       1,206                                                                                                                       | 34<br>35 | Books-A-Million<br>Planet Fitness | 15,500<br>21,409 |
|--------------------------------------------------------------------------------------------------------------------------------------------------------------------------------------------------------------------------------------------------------------------------------------------------------------------------------------------------------------------------------------------------------------------------------------------------------------------------------------------------------------------------------------------------------------------------------------------------------------------------------------------------------------------------------------------------------------------------------------------------------------------------------------------------------------------------------------------------------------------------------------------------------------------------------------------------------------------------------------------------|----------|-----------------------------------|------------------|
| 38       US Coast Guard       1,361         39       Nails & Company       1,345         40       Great Clips       900         41       Body Tonic Med Spa       2,702         42       Dolce Wraps       1,556         43       Charleys Cheesesteaks       1,556         44       Walk-In Urgent Care       1,704         46       Aspen Dental       3,180         47       The Joint       1,593         48       Lens Crafters       3,510         50       Kohl's       94,500         51       Target       126,842         52       Marshalls       30,000         53       Famous Footwear       4,500         54       Petco       20,248         55       Lowe's       119,701         56       Starbucks       1,764         57       Jersey Mike's Subs       1,300         59       Smoothie King       1,206         60       AT&T       1,711         62       Applebee's       5,175         63       Chick-Fil-A       4,227         64       Longhorn Steakhouse       5,688 | 35B      | Available SF                      | 5,837            |
| 39       Nails & Company       1,345         40       Great Clips       900         41       Body Tonic Med Spa       2,702         42       Dolce Wraps       1,556         43       Charleys Cheesesteaks       1,556         44       Walk-In Urgent Care       1,704         46       Aspen Dental       3,180         47       The Joint       1,593         48       Lens Crafters       3,510         50       Kohl's       94,500         51       Target       126,842         52       Marshalls       30,000         53       Famous Footwear       4,500         54       Petco       20,248         55       Lowe's       119,701         56       Starbucks       1,764         57       Jersey Mike's Subs       1,300         59       Smoothie King       1,206         60       AT&T       1,711         62       Applebee's       5,175         63       Chick-Fil-A       4,227         64       Longhorn Steakhouse       5,688                                             | 37       | Verizon Wireless                  | 4,015            |
| 40 Great Clips 900 41 Body Tonic Med Spa 2,702 42 Dolce Wraps 1,556 43 Charleys Cheesesteaks 1,556 44 Walk-In Urgent Care 1,704 46 Aspen Dental 3,180 47 The Joint 1,593 48 Lens Crafters 3,510 50 Kohl's 94,500 51 Target 126,842 52 Marshalls 30,000 53 Famous Footwear 4,500 54 Petco 20,248 55 Lowe's 119,701 56 Starbucks 1,764 57 Jersey Mike's Subs 1,300 59 Smoothie King 1,206 60 AT&T 1,711 62 Applebee's 5,175 63 Chick-Fil-A 4,227 64 Longhorn Steakhouse 5,688                                                                                                                                                                                                                                                                                                                                                                                                                                                                                                                      | 38       | US Coast Guard                    | 1,361            |
| 41         Body Tonic Med Spa         2,702           42         Dolce Wraps         1,556           43         Charleys Cheesesteaks         1,556           44         Walk-In Urgent Care         1,704           46         Aspen Dental         3,180           47         The Joint         1,593           48         Lens Crafters         3,510           50         Kohl's         94,500           51         Target         126,842           52         Marshalls         30,000           53         Famous Footwear         4,500           54         Petco         20,248           55         Lowe's         119,701           56         Starbucks         1,764           57         Jersey Mike's Subs         1,300           59         Smoothie King         1,206           60         AT&T         1,711           62         Applebee's         5,175           63         Chick-Fil-A         4,227           64         Longhorn Steakhouse         5,688           | 39       | Nails & Company                   | 1,345            |
| 42       Dolce Wraps       1,556         43       Charleys Cheesesteaks       1,556         44       Walk-In Urgent Care       1,704         46       Aspen Dental       3,180         47       The Joint       1,593         48       Lens Crafters       3,510         50       Kohl's       94,500         51       Target       126,842         52       Marshalls       30,000         53       Famous Footwear       4,500         54       Petco       20,248         55       Lowe's       119,701         56       Starbucks       1,764         57       Jersey Mike's Subs       1,300         59       Smoothie King       1,206         60       AT&T       1,711         62       Applebee's       5,175         63       Chick-Fil-A       4,227         64       Longhorn Steakhouse       5,688                                                                                                                                                                                 | 40       | Great Clips                       | 900              |
| Charleys Cheesesteaks 1,556  Walk-In Urgent Care 1,704  Aspen Dental 3,180  The Joint 1,593  Lens Crafters 3,510  Kohl's 94,500  Target 126,842  Marshalls 30,000  Famous Footwear 4,500  Petco 20,248  Lowe's 119,701  Starbucks 1,764  Jersey Mike's Subs 1,300  Smoothie King 1,206  AT&T 1,711  Applebee's 5,175  Applebee's 5,175  Chick-Fil-A 4,227  Longhorn Steakhouse 5,688                                                                                                                                                                                                                                                                                                                                                                                                                                                                                                                                                                                                             | 41       | Body Tonic Med Spa                | 2,702            |
| 44       Walk-In Urgent Care       1,704         46       Aspen Dental       3,180         47       The Joint       1,593         48       Lens Crafters       3,510         50       Kohl's       94,500         51       Target       126,842         52       Marshalls       30,000         53       Famous Footwear       4,500         54       Petco       20,248         55       Lowe's       119,701         56       Starbucks       1,764         57       Jersey Mike's Subs       1,300         59       Smoothie King       1,206         60       AT&T       1,711         62       Applebee's       5,175         63       Chick-Fil-A       4,227         64       Longhorn Steakhouse       5,688                                                                                                                                                                                                                                                                             | 42       | Dolce Wraps                       | 1,556            |
| Aspen Dental 3,180  The Joint 1,593  Lens Crafters 3,510  Kohl's 94,500  Target 126,842  Marshalls 30,000  Famous Footwear 4,500  Apetro 20,248  Lowe's 119,701  Starbucks 1,764  Fet Starbucks 1,764  Fet Starbucks 1,300  Smoothie King 1,206  AT&T 1,711  Applebee's 5,175  Applebee's 5,175  Applebee's 5,688                                                                                                                                                                                                                                                                                                                                                                                                                                                                                                                                                                                                                                                                                | 43       | Charleys Cheesesteaks             | 1,556            |
| 47       The Joint       1,593         48       Lens Crafters       3,510         50       Kohl's       94,500         51       Target       126,842         52       Marshalls       30,000         53       Famous Footwear       4,500         54       Petco       20,248         55       Lowe's       119,701         56       Starbucks       1,764         57       Jersey Mike's Subs       1,300         59       Smoothie King       1,206         60       AT&T       1,711         62       Applebee's       5,175         63       Chick-Fil-A       4,227         64       Longhorn Steakhouse       5,688                                                                                                                                                                                                                                                                                                                                                                        | 44       | Walk-In Urgent Care               | 1,704            |
| 48       Lens Crafters       3,510         50       Kohl's       94,500         51       Target       126,842         52       Marshalls       30,000         53       Famous Footwear       4,500         54       Petco       20,248         55       Lowe's       119,701         56       Starbucks       1,764         57       Jersey Mike's Subs       1,300         59       Smoothie King       1,206         60       AT&T       1,711         62       Applebee's       5,175         63       Chick-Fil-A       4,227         64       Longhorn Steakhouse       5,688                                                                                                                                                                                                                                                                                                                                                                                                               | 46       | Aspen Dental                      | 3,180            |
| 50       Kohl's       94,500         51       Target       126,842         52       Marshalls       30,000         53       Famous Footwear       4,500         54       Petco       20,248         55       Lowe's       119,701         56       Starbucks       1,764         57       Jersey Mike's Subs       1,300         59       Smoothie King       1,206         60       AT&T       1,711         62       Applebee's       5,175         63       Chick-Fil-A       4,227         64       Longhorn Steakhouse       5,688                                                                                                                                                                                                                                                                                                                                                                                                                                                          | 47       | The Joint                         | 1,593            |
| 51       Target       126,842         52       Marshalls       30,000         53       Famous Footwear       4,500         54       Petco       20,248         55       Lowe's       119,701         56       Starbucks       1,764         57       Jersey Mike's Subs       1,300         59       Smoothie King       1,206         60       AT&T       1,711         62       Applebee's       5,175         63       Chick-Fil-A       4,227         64       Longhorn Steakhouse       5,688                                                                                                                                                                                                                                                                                                                                                                                                                                                                                               | 48       | Lens Crafters                     | 3,510            |
| 52       Marshalls       30,000         53       Famous Footwear       4,500         54       Petco       20,248         55       Lowe's       119,701         56       Starbucks       1,764         57       Jersey Mike's Subs       1,300         59       Smoothie King       1,206         60       AT&T       1,711         62       Applebee's       5,175         63       Chick-Fil-A       4,227         64       Longhorn Steakhouse       5,688                                                                                                                                                                                                                                                                                                                                                                                                                                                                                                                                     | 50       | Kohl's                            | 94,500           |
| 53       Famous Footwear       4,500         54       Petco       20,248         55       Lowe's       119,701         56       Starbucks       1,764         57       Jersey Mike's Subs       1,300         59       Smoothie King       1,206         60       AT&T       1,711         62       Applebee's       5,175         63       Chick-Fil-A       4,227         64       Longhorn Steakhouse       5,688                                                                                                                                                                                                                                                                                                                                                                                                                                                                                                                                                                             | 51       | Target                            | 126,842          |
| 54         Petco         20,248           55         Lowe's         119,701           56         Starbucks         1,764           57         Jersey Mike's Subs         1,300           59         Smoothie King         1,206           60         AT&T         1,711           62         Applebee's         5,175           63         Chick-Fil-A         4,227           64         Longhorn Steakhouse         5,688                                                                                                                                                                                                                                                                                                                                                                                                                                                                                                                                                                      | 52       | Marshalls                         | 30,000           |
| 55         Lowe's         119,701           56         Starbucks         1,764           57         Jersey Mike's Subs         1,300           59         Smoothie King         1,206           60         AT&T         1,711           62         Applebee's         5,175           63         Chick-Fil-A         4,227           64         Longhorn Steakhouse         5,688                                                                                                                                                                                                                                                                                                                                                                                                                                                                                                                                                                                                                | 53       | Famous Footwear                   | 4,500            |
| 56       Starbucks       1,764         57       Jersey Mike's Subs       1,300         59       Smoothie King       1,206         60       AT&T       1,711         62       Applebee's       5,175         63       Chick-Fil-A       4,227         64       Longhorn Steakhouse       5,688                                                                                                                                                                                                                                                                                                                                                                                                                                                                                                                                                                                                                                                                                                    | 54       | Petco                             | 20,248           |
| 57       Jersey Mike's Subs       1,300         59       Smoothie King       1,206         60       AT&T       1,711         62       Applebee's       5,175         63       Chick-Fil-A       4,227         64       Longhorn Steakhouse       5,688                                                                                                                                                                                                                                                                                                                                                                                                                                                                                                                                                                                                                                                                                                                                           | 55       | Lowe's                            | 119,701          |
| 59       Smoothie King       1,206         60       AT&T       1,711         62       Applebee's       5,175         63       Chick-Fil-A       4,227         64       Longhorn Steakhouse       5,688                                                                                                                                                                                                                                                                                                                                                                                                                                                                                                                                                                                                                                                                                                                                                                                           | 56       | Starbucks                         | 1,764            |
| 60 AT&T 1,711<br>62 Applebee's 5,175<br>63 Chick-Fil-A 4,227<br>64 Longhorn Steakhouse 5,688                                                                                                                                                                                                                                                                                                                                                                                                                                                                                                                                                                                                                                                                                                                                                                                                                                                                                                     | 57       | Jersey Mike's Subs                | 1,300            |
| Applebee's 5,175  Chick-Fil-A 4,227  Longhorn Steakhouse 5,688                                                                                                                                                                                                                                                                                                                                                                                                                                                                                                                                                                                                                                                                                                                                                                                                                                                                                                                                   | 59       | Smoothie King                     | 1,206            |
| 63 Chick-Fil-A 4,227<br>64 Longhorn Steakhouse 5,688                                                                                                                                                                                                                                                                                                                                                                                                                                                                                                                                                                                                                                                                                                                                                                                                                                                                                                                                             | 60       | AT&T                              | 1,711            |
| 64 Longhorn Steakhouse 5,688                                                                                                                                                                                                                                                                                                                                                                                                                                                                                                                                                                                                                                                                                                                                                                                                                                                                                                                                                                     | 62       | Applebee's                        | 5,175            |
|                                                                                                                                                                                                                                                                                                                                                                                                                                                                                                                                                                                                                                                                                                                                                                                                                                                                                                                                                                                                  | 63       | Chick-Fil-A                       | 4,227            |
| 65 Available Pad                                                                                                                                                                                                                                                                                                                                                                                                                                                                                                                                                                                                                                                                                                                                                                                                                                                                                                                                                                                 | 64       | Longhorn Steakhouse               | 5,688            |
|                                                                                                                                                                                                                                                                                                                                                                                                                                                                                                                                                                                                                                                                                                                                                                                                                                                                                                                                                                                                  | 65       | Available Pad                     |                  |