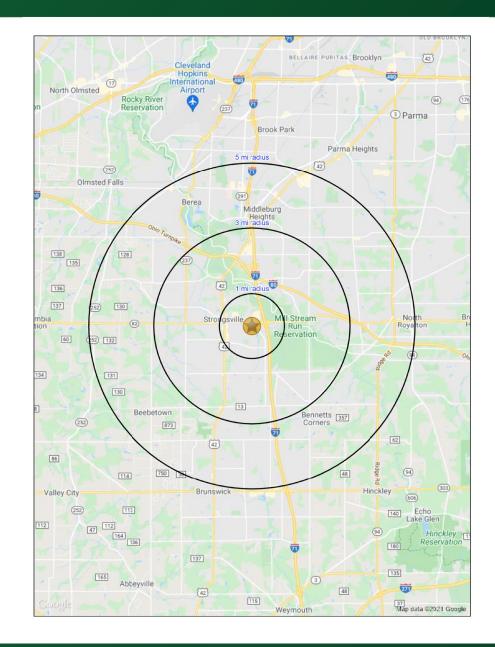

### 17171 Southpark Center Strongsville, OH 44136

|                | 1 Mile   | 3 Miles   | 5 Miles                            |
|----------------|----------|-----------|------------------------------------|
| Population     | 4,658    | 54,512    | 138,228                            |
| Households     | 2,131    | 22,350    | 56,793                             |
| Median HH Inc  | \$68,903 | \$85,068  | \$ <i>7</i> 6, <i>7</i> 1 <i>7</i> |
| Average HH Inc | \$88,688 | \$109,110 | \$96,688                           |
| Daytime Pop    | 5,999    | 24,765    | 58,669                             |

#### SUMMARY PROFILE

2000-2010 Census, 2021 Estimates with 2026 Projections

Calculated using Weighted Block Centroid from Block Groups

Lat/Lon: 41.3114/-81.819

|                        |                                                       |             |             | RS1         |                                                                                                                                                                      |
|------------------------|-------------------------------------------------------|-------------|-------------|-------------|----------------------------------------------------------------------------------------------------------------------------------------------------------------------|
|                        | 1 Southpark Center                                    | 1 mi radius | 3 mi radius | 5 mi radius |                                                                                                                                                                      |
| Stror                  | gsville, OH 44136                                     | -           |             |             | ž                                                                                                                                                                    |
| ULAT                   | 2021 Estimated Population                             | 4,658       | 54,512      | 138,228     | varrant                                                                                                                                                              |
|                        | 2026 Projected Population                             | 4,683       | 55,412      | 139,593     | on or v                                                                                                                                                              |
|                        | 2010 Census Population                                | 4,482       | 53,290      | 137,716     | sentati                                                                                                                                                              |
|                        | 2000 Census Population                                | 4,443       | 51,144      | 133,987     | repres                                                                                                                                                               |
|                        | Projected Annual Growth 2021 to 2026                  | 0.1%        | 0.3%        | 0.2%        | vithout                                                                                                                                                              |
|                        | Historical Annual Growth 2000 to 2021                 | 0.2%        | 0.3%        | 0.2%        | vided v                                                                                                                                                              |
|                        | 2021 Median Age                                       | 48.3        | 43.1        | 43.0        | is pro                                                                                                                                                               |
|                        | 2021 Estimated Households                             | 2,131       | 22,350      | 56,793      | herein                                                                                                                                                               |
|                        | 2026 Projected Households                             | 2,170       | 22,993      | 58,108      | nation                                                                                                                                                               |
| 호                      | 2010 Census Households                                | 2,014       | 21,529      | 55,683      | inform                                                                                                                                                               |
| SE                     | 2000 Census Households                                | 1,862       | 19,278      | 51,152      | le. The                                                                                                                                                              |
| ноиѕеногрѕ             | Projected Annual Growth 2021 to 2026                  | 0.4%        | 0.6%        | 0.5%        | e reliab                                                                                                                                                             |
| _                      | Historical Annual Growth 2000 to 2021                 | 0.7%        | 0.8%        | 0.5%        | d to be                                                                                                                                                              |
| ₽≥                     | 2021 Estimated White                                  | 86.3%       | 87.0%       | 89.6%       | emeep                                                                                                                                                                |
|                        | 2021 Estimated Black or African American              | 5.6%        | 4.3%        | 3.9%        | urces                                                                                                                                                                |
|                        | 2021 Estimated Asian or Pacific Islander              | 4.7%        | 6.2%        | 4.0%        | ent sc                                                                                                                                                               |
| 병호                     | 2021 Estimated American Indian or Native Alaskan      | -           | -           | 0.2%        | overnn                                                                                                                                                               |
| 조븝                     | 2021 Estimated Other Races                            | 3.4%        | 2.5%        | 2.4%        | and gr                                                                                                                                                               |
|                        | 2021 Estimated Hispanic                               | 4.0%        | 3.2%        | 3.2%        | This report was produced using data from private and government sources deemed to be reliable. The information herein is provided without representation or warranty |
| ш                      | 2021 Estimated Average Household Income               | \$88,688    | \$109,110   | \$96,668    | ta fron                                                                                                                                                              |
| INCOME                 | 2021 Estimated Median Household Income                | \$68,903    | \$85,068    | \$76,717    | ing da                                                                                                                                                               |
| N                      | 2021 Estimated Per Capita Income                      | \$40,715    | \$44,788    | \$39,853    | sn peo                                                                                                                                                               |
|                        | 2021 Estimated Elementary (Grade Level 0 to 8)        | 3.0%        | 1.7%        | 1.9%        | produ                                                                                                                                                                |
|                        | 2021 Estimated Some High School (Grade Level 9 to 11) | 1.3%        | 2.7%        | 3.6%        | rtwas                                                                                                                                                                |
|                        | 2021 Estimated High School Graduate                   | 25.9%       | 23.1%       | 26.8%       | is repo                                                                                                                                                              |
| EDUCATION<br>(AGE 25+) | 2021 Estimated Some College                           | 23.4%       | 19.3%       | 21.1%       | Ę                                                                                                                                                                    |
| 198                    | 2021 Estimated Associates Degree Only                 | 6.1%        | 7.3%        | 8.7%        |                                                                                                                                                                      |
| Ε.                     | 2021 Estimated Bachelors Degree Only                  | 24.3%       | 28.3%       | 23.9%       |                                                                                                                                                                      |
|                        | 2021 Estimated Graduate Degree                        | 16.1%       | 17.6%       | 13.9%       |                                                                                                                                                                      |
| ő                      | 2021 Estimated Total Businesses                       | 480         | 1,938       | 4,611       |                                                                                                                                                                      |
|                        | 2021 Estimated Total Employees                        | 5,999       | 24,765      | 58,669      |                                                                                                                                                                      |
| JSII                   | 2021 Estimated Employee Population per Business       | 12.5        | 12.8        | 12.7        |                                                                                                                                                                      |
| Щ                      | 2021 Estimated Residential Population per Business    | 9.7         | 28.1        | 30.0        |                                                                                                                                                                      |
|                        |                                                       |             |             |             |                                                                                                                                                                      |