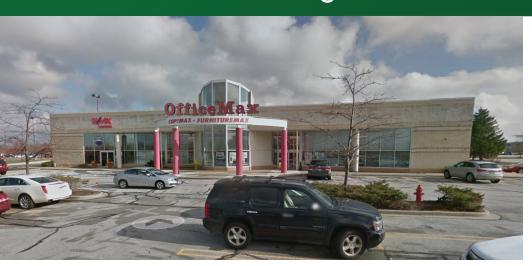

#### PROPERTY OVERVIEW

- Former Office Max available
- Conveniently located at I-71 and Royalton Road in Strongsville, 15 miles southwest of Downtown Cleveland
- Building on the pad of South Park Mall, the dominant retail shopping center on the Westside of Cleveland
- 23,600-28,000 SF available

## 17171 Southpark Center Strongsville, OH 44136