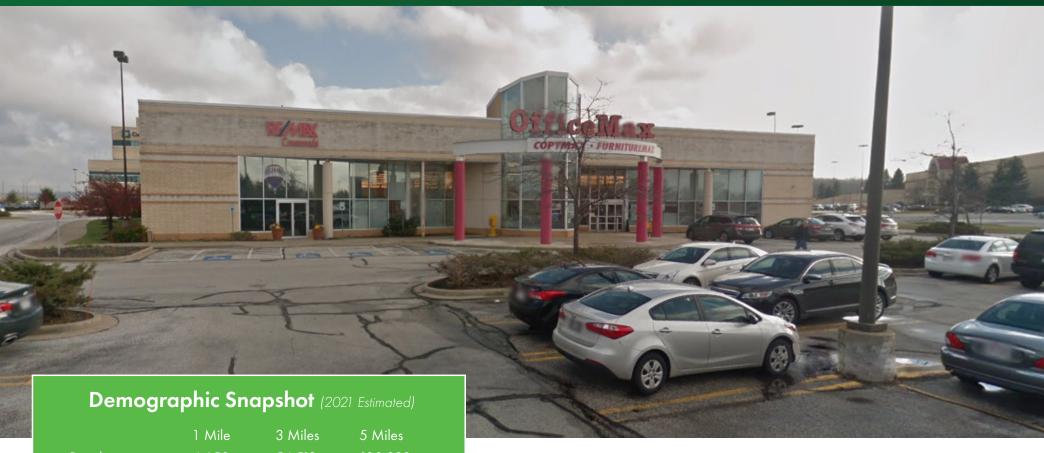

#### PROPERTY OVERVIEW

- Former Office Max available
- Conveniently located at I-71 and Royalton Road in Strongsville, 15 miles southwest of Downtown Cleveland
- Building on the pad of South Park Mall, the dominant retail shopping center on the Westside of Cleveland
- 23,600-28,000 SF available

## 17171 Southpark Center Strongsville, OH 44136