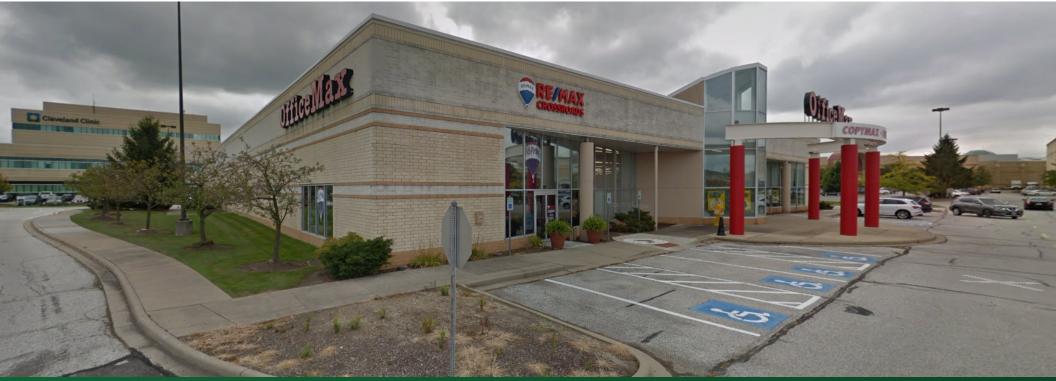

#### PROPERTY OVERVIEW

- Former Office Max available
- Conveniently located at I-71 and Royalton Road in Strongsville, 15 miles southwest of Downtown Cleveland
- Building on the pad of South Park Mall, the dominant retail shopping center on the Westside of Cleveland
- 23,600-28,000 SF available

## 17171 Southpark Center Strongsville, OH 44136