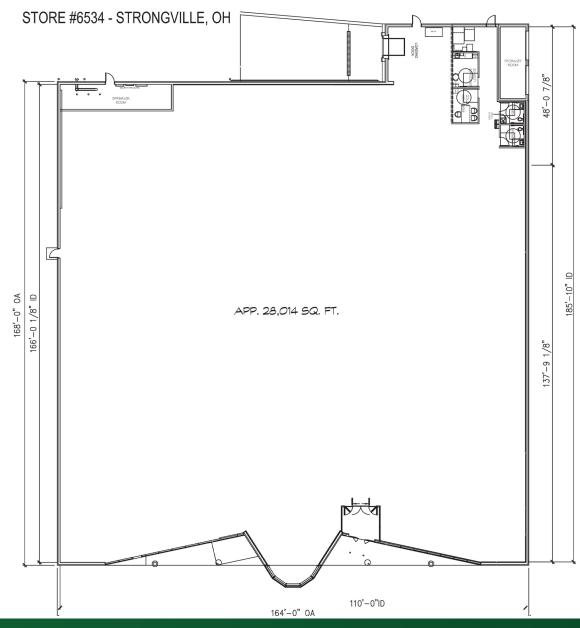

#### PROPERTY OVERVIEW

- Former Office Max available
- Conveniently located at I-71 and Royalton Road in Strongsville, 15 miles southwest of Downtown Cleveland
- Building on the pad of South Park Mall, the dominant retail shopping center on the Westside of Cleveland
- 23,600-28,000 SF available