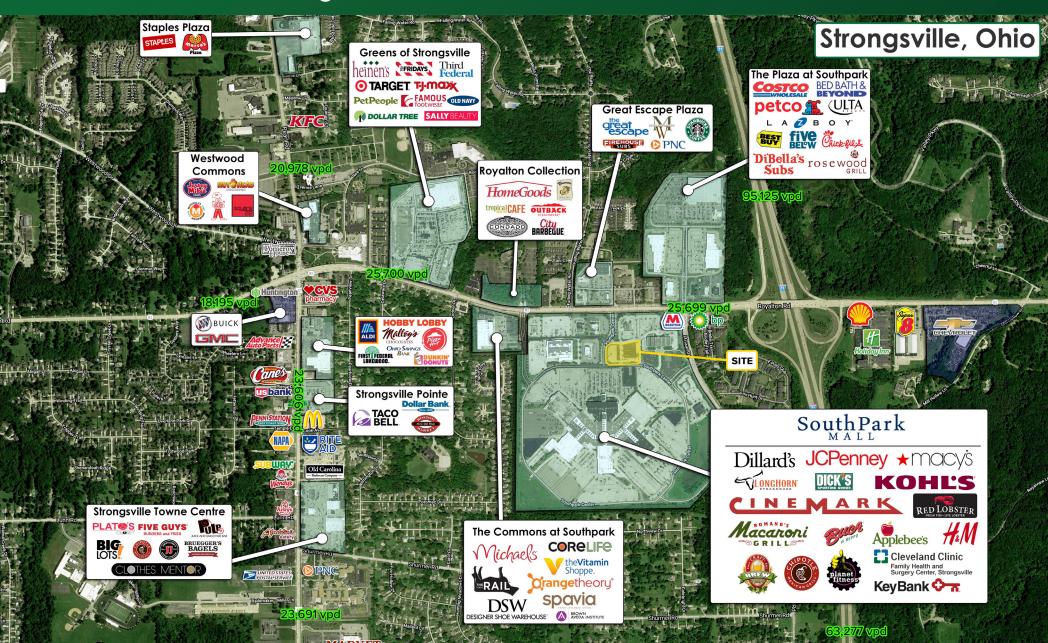

#### PROPERTY OVERVIEW

- Former Office Max available
- Conveniently located at I-71 and Royalton Road in Strongsville, 15 miles southwest of Downtown Cleveland
- Building on the pad of South Park Mall, the dominant retail shopping center on the Westside of Cleveland
- 23,600-28,000 SF available