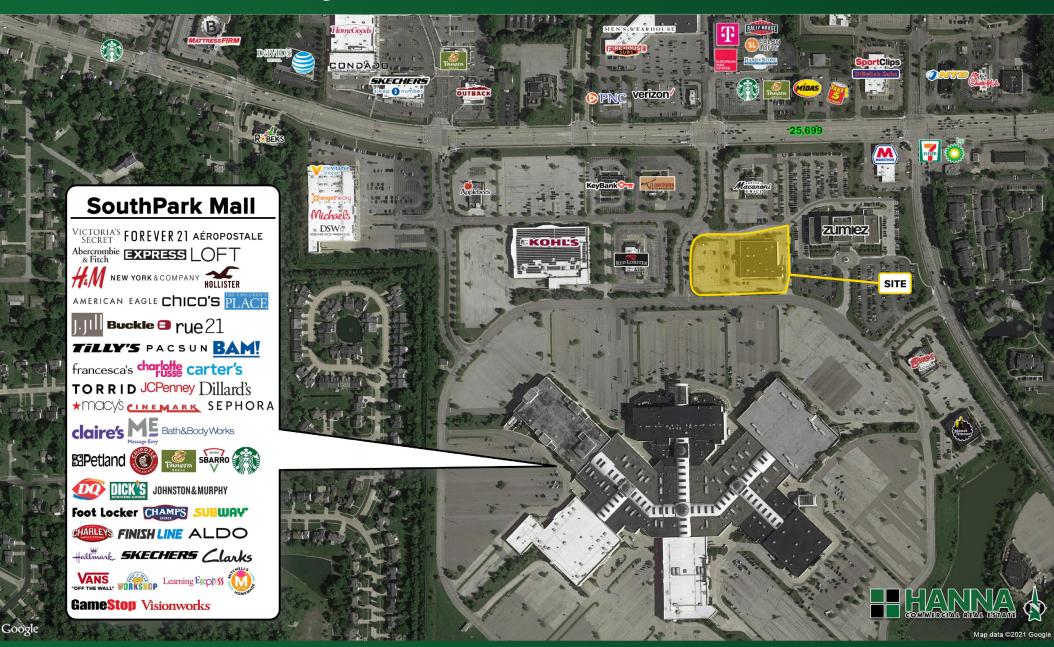

#### PROPERTY OVERVIEW

- Former Office Max available
- Conveniently located at I-71 and Royalton Road in Strongsville, 15 miles southwest of Downtown Cleveland
- Building on the pad of South Park Mall, the dominant retail shopping center on the Westside of Cleveland
- 23,600-28,000 SF available