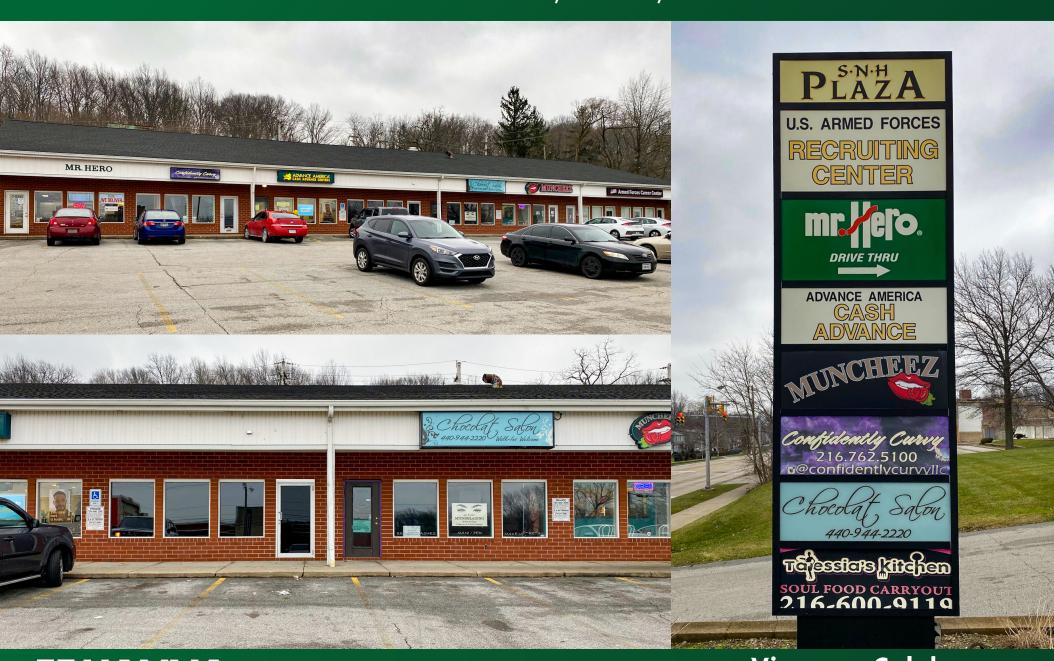

# 1,200 SF Retail for Lease in Euclid 24700 Euclid Avenue, Euclid, OH 44117

- 1,200 SF Inline Space Available
- Great Visibility with 12,642 vpd on Euclid Ave
- Co-tenants include Mr. Hero, US Army Corp of Engineers, Advance America

### FOR LEASE