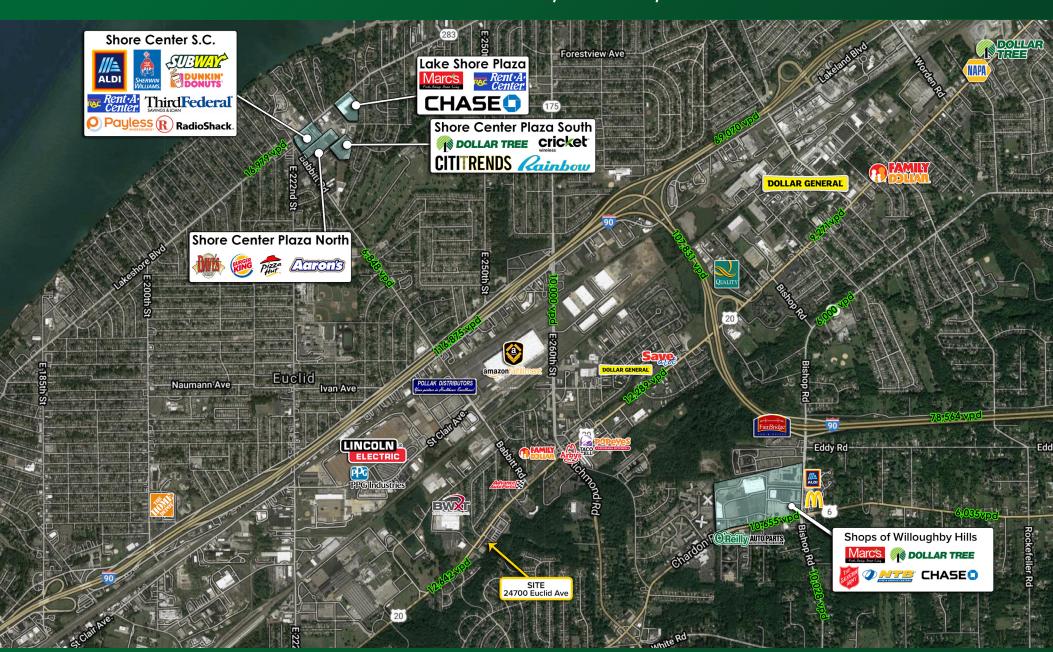

### FOR LEASE

# 1,200 SF Retail for Lease in Euclid 24700 Euclid Avenue, Euclid, OH 44117

Vincenzo Calabrese