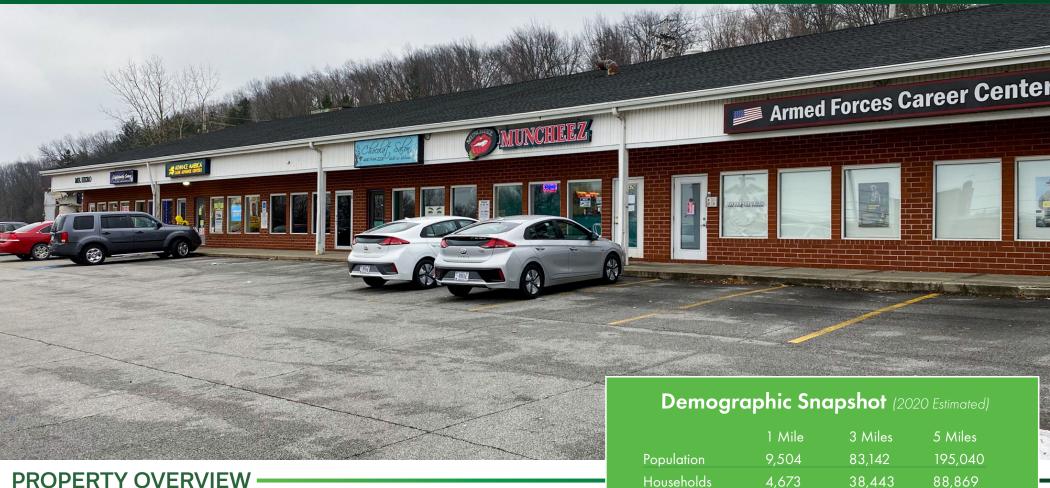

# 1,200 SF Retail for Lease in Euclid 24700 Euclid Avenue, Euclid, OH 44117

- 1,200 SF Inline Space Available
- Great Visibility with 12,642 vpd on Euclid Ave
- Co-tenants include Mr. Hero, US Army Corp of Engineers, Advance America

| Households     | 4,673    | 38,443   | 88,869   |
|----------------|----------|----------|----------|
| Median HH Inc  | \$37,356 | \$48,140 | \$53,397 |
| Average HH Inc | \$49,061 | \$63,750 | \$68,365 |

Daytime Pop 7,687 37,151 76,404

**View in Google Maps** 

Vincenzo Calabrese