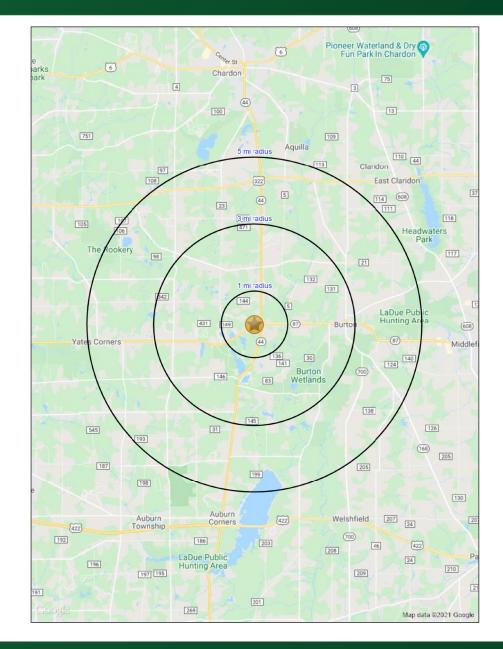

#### Demographic Snapshot (2021 Estimated)

|                | 1 Mile    | 3 Miles   | 5 Miles   |
|----------------|-----------|-----------|-----------|
| Population     | 646       | 6,381     | 14,215    |
| Households     | 261       | 2,553     | 5,431     |
| Median HH Inc  | \$83,169  | \$70,246  | \$79,524  |
| Average HH Inc | \$144,726 | \$100,976 | \$106,192 |
| Daytime Pop    | 343       | 2,914     | 9,516     |

#### **SUMMARY PROFILE**

2000-2010 Census, 2021 Estimates with 2026 Projections

Calculated using Weighted Block Centroid from Block Groups

Lat/Lon: 41.4706/-81.1976

| Lat/Lo                 | n: 41.4706/-81.1976                                   |             |             | RS1         |
|------------------------|-------------------------------------------------------|-------------|-------------|-------------|
| 1230<br>OH             | 4 Kinsman Rd                                          | 1 mi radius | 3 mi radius | 5 mi radius |
|                        | 2021 Estimated Population                             | 646         | 6,381       | 14,215      |
| POPULATION             | 2026 Projected Population                             | 638         | 6,279       | 14,015      |
|                        | 2010 Census Population                                | 649         | 6,341       | 14,030      |
| ₹                      | 2000 Census Population                                | 693         | 6,568       | 13,913      |
| ₹                      | Projected Annual Growth 2021 to 2026                  | -0.3%       | -0.3%       | -0.3%       |
| 2                      | Historical Annual Growth 2000 to 2021                 | -0.3%       | -0.1%       | 0.1%        |
|                        | 2021 Median Age                                       | 47.5        | 45.1        | 45.3        |
|                        | 2021 Estimated Households                             | 261         | 2,553       | 5,431       |
| SQ                     | 2026 Projected Households                             | 267         | 2,607       | 5,555       |
| ноиѕеногрѕ             | 2010 Census Households                                | 255         | 2,468       | 5,214       |
| 忠                      | 2000 Census Households                                | 255         | 2,420       | 4,866       |
| ō                      | Projected Annual Growth 2021 to 2026                  | 0.5%        | 0.4%        | 0.5%        |
| _                      | Historical Annual Growth 2000 to 2021                 | 0.1%        | 0.3%        | 0.6%        |
|                        | 2021 Estimated White                                  | 96.1%       | 95.8%       | 95.9%       |
| RACE AND<br>ETHNICITY  | 2021 Estimated Black or African American              | 1.3%        | 1.6%        | 1.6%        |
|                        | 2021 Estimated Asian or Pacific Islander              | 0.8%        | 0.6%        | 0.7%        |
| 빙                      | 2021 Estimated American Indian or Native Alaskan      | -           | 0.1%        | -           |
| 25 ⊞                   | 2021 Estimated Other Races                            | 1.8%        | 1.9%        | 1.8%        |
|                        | 2021 Estimated Hispanic                               | 1.1%        | 1.6%        | 2.0%        |
| Щ                      | 2021 Estimated Average Household Income               | \$144,726   | \$100,976   | \$106,192   |
| INCOME                 | 2021 Estimated Median Household Income                | \$83,169    | \$70,246    | \$79,524    |
| ž                      | 2021 Estimated Per Capita Income                      | \$58,480    | \$40,559    | \$40,858    |
|                        | 2021 Estimated Elementary (Grade Level 0 to 8)        | 1.6%        | 3.6%        | 4.7%        |
|                        | 2021 Estimated Some High School (Grade Level 9 to 11) | 5.3%        | 4.3%        | 4.8%        |
| ĮŠ €                   | 2021 Estimated High School Graduate                   | 32.5%       | 30.7%       | 29.9%       |
| EDUCATION<br>(AGE 25+) | 2021 Estimated Some College                           | 17.1%       | 21.7%       | 21.5%       |
| ĕ8                     | 2021 Estimated Associates Degree Only                 | 10.1%       | 7.8%        | 7.4%        |
| ۱"                     | 2021 Estimated Bachelors Degree Only                  | 22.3%       | 21.9%       | 21.3%       |
|                        | 2021 Estimated Graduate Degree                        | 11.0%       | 10.0%       | 10.5%       |
| Ø                      | 2021 Estimated Total Businesses                       | 63          | 266         | 575         |
| NES                    | 2021 Estimated Total Employees                        | 343         | 2,914       | 9,516       |
| BUSINESS               | 2021 Estimated Employee Population per Business       | 5.5         | 10.9        | 16.6        |
| В                      | 2021 Estimated Residential Population per Business    | 10.3        | 24.0        | 24.7        |