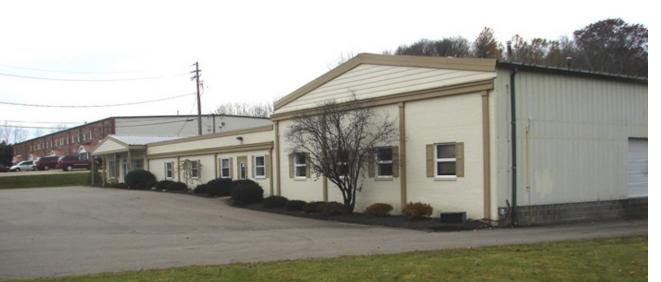

#### **PROPERTY OVERVIEW**

- 13,068 SF
- 2.14 acres with additional buildable space
- · 2 Docks
- · 1 Drive-In Door
- · 14'-16' Clear Height
- Abundant parking area
- · Power: 400 AMP/250 Volt

- 1/4 Miles West of Commercial
   Intersection Rt 87 & Rt 44
- · Easy access to Rt 422
- · Perfect for professional use or retail
- · Next to Burton, Middlefield, and Chardon
- Offered for Sale at WAS: \$555,000