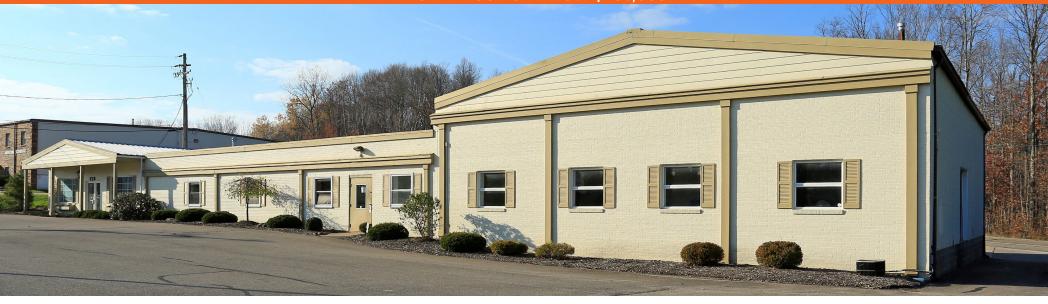

#### **PROPERTY OVERVIEW**

- 13,068 SF
- 2.14 acres with additional buildable space
- · 2 Docks
- · 1 Drive-In Door
- · 14'-16' Clear Height
- Abundant parking area
- · Power: 400 AMP/250 Volt

- 1/4 Miles West of Commercial
   Intersection Rt 87 & Rt 44
- · Easy access to Rt 422
- · Perfect for professional use or retail
- · Next to Burton, Middlefield, and Chardon
- Offered for Sale at WAS: \$555,000

NOW: \$495,000

· Corner lot with excellent visibility

Andrew Chess
☐ 216.861.5061

☐ andrewchess@hannacre.com

Kevin Kuczynski
☐ 216.861.5684

☑ kevinkuczynski@hannacre.com