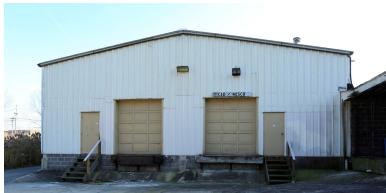

#### **PROPERTY OVERVIEW**

- 13,068 SF
- 2.14 acres with additional buildable space
- · 2 Docks
- · 1 Drive-In Door
- · 14'-16' Clear Height
- Abundant parking area
- · Power: 400 AMP/250 Volt

- 1/4 Miles West of Commercial
   Intersection Rt 87 & Rt 44
- · Easy access to Rt 422
- · Perfect for professional use or retail
- · Next to Burton, Middlefield, and Chardon
- Offered for Sale at WAS: \$555,000