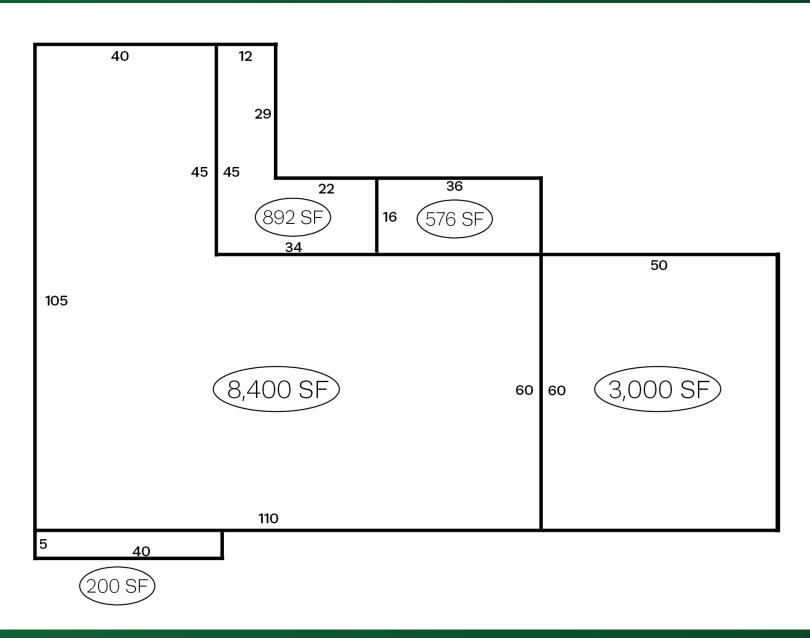

#### **PROPERTY OVERVIEW**

- 13,068 SF
- 2.14 acres with additional buildable space
- · 2 Docks
- · 1 Drive-In Door
- · 14'-16' Clear Height
- Abundant parking area
- · Power: 400 AMP/250 Volt

- 1/4 Miles West of Commercial
   Intersection Rt 87 & Rt 44
- · Easy access to Rt 422
- · Perfect for professional use or retail
- · Next to Burton, Middlefield, and Chardon
- Offered for Sale at WAS: \$555,000