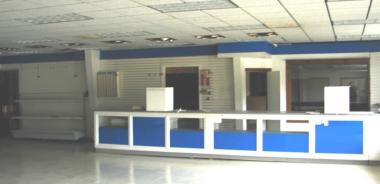

#### **PROPERTY OVERVIEW**

- 13,068 SF
- 2.14 acres with additional buildable space
- · 2 Docks
- · 1 Drive-In Door
- · 14'-16' Clear Height
- Abundant parking area
- · Power: 400 AMP/250 Volt

- 1/4 Miles West of Commercial
   Intersection Rt 87 & Rt 44
- · Easy access to Rt 422
- · Perfect for professional use or retail
- · Next to Burton, Middlefield, and Chardon
- Offered for Sale at WAS: \$555,000