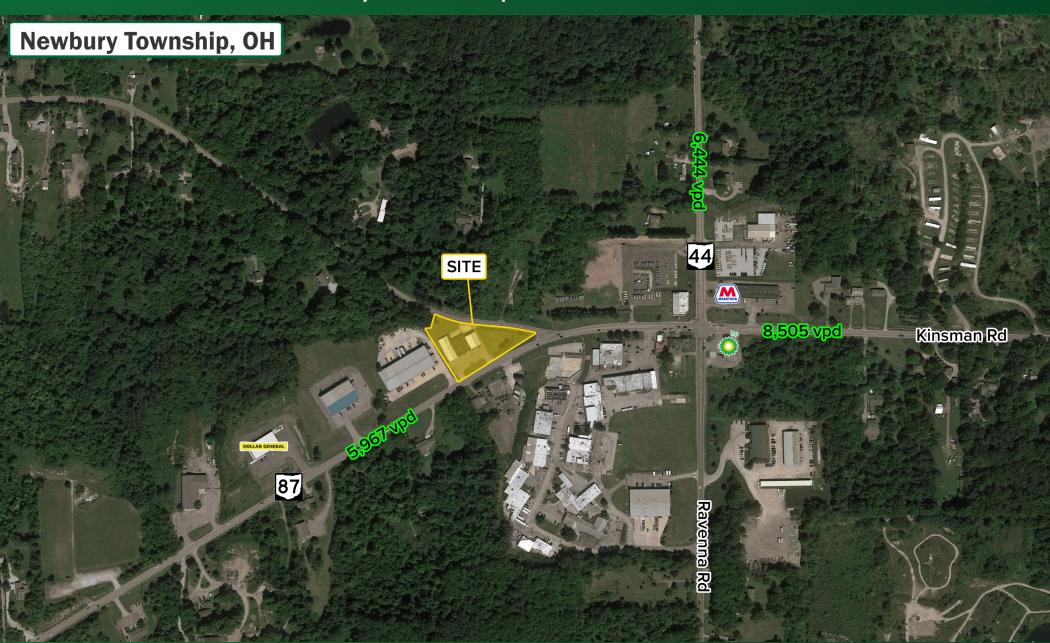

#### **PROPERTY OVERVIEW**

- 13,068 SF
- 2.14 acres with additional buildable space
- · 2 Docks
- · 1 Drive-In Door
- · 14'-16' Clear Height
- Abundant parking area
- · Power: 400 AMP/250 Volt

- 1/4 Miles West of Commercial
   Intersection Rt 87 & Rt 44
- · Easy access to Rt 422
- · Perfect for professional use or retail
- · Next to Burton, Middlefield, and Chardon
- Offered for Sale at WAS: \$555,000