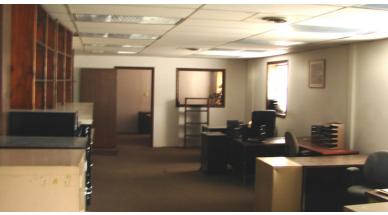

#### **PROPERTY OVERVIEW**

- 13,068 SF
- 2.14 acres with additional buildable space
- · 2 Docks
- · 1 Drive-In Door
- · 14'-16' Clear Height
- Abundant parking area
- · Power: 400 AMP/250 Volt

- 1/4 Miles West of Commercial
   Intersection Rt 87 & Rt 44
- · Easy access to Rt 422
- · Perfect for professional use or retail
- · Next to Burton, Middlefield, and Chardon
- Offered for Sale at WAS: \$555,000