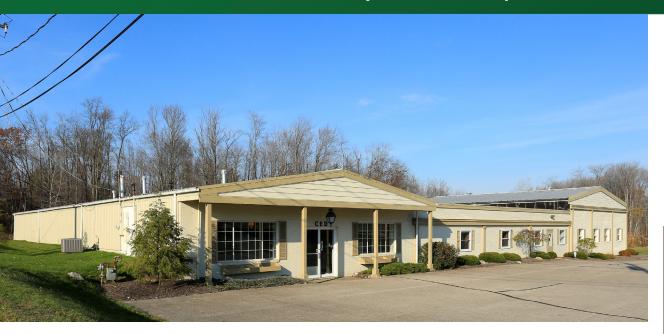

#### **PROPERTY OVERVIEW**

- 13,068 SF
- 2.14 acres with additional buildable space
- · 2 Docks
- · 1 Drive-In Door
- · 14'-16' Clear Height
- Abundant parking area
- · Power: 400 AMP/250 Volt

- 1/4 Miles West of Commercial
   Intersection Rt 87 & Rt 44
- · Easy access to Rt 422
- · Perfect for professional use or retail
- · Next to Burton, Middlefield, and Chardon
- Offered for Sale at WAS: \$555,000

NOW: \$495,000

· Corner lot with excellent visibility

Andrew Chess
☐ 216.861.5061

☐ andrewchess@hannacre.com

Kevin Kuczynski
☐ 216.861.5684

☑ kevinkuczynski@hannacre.com