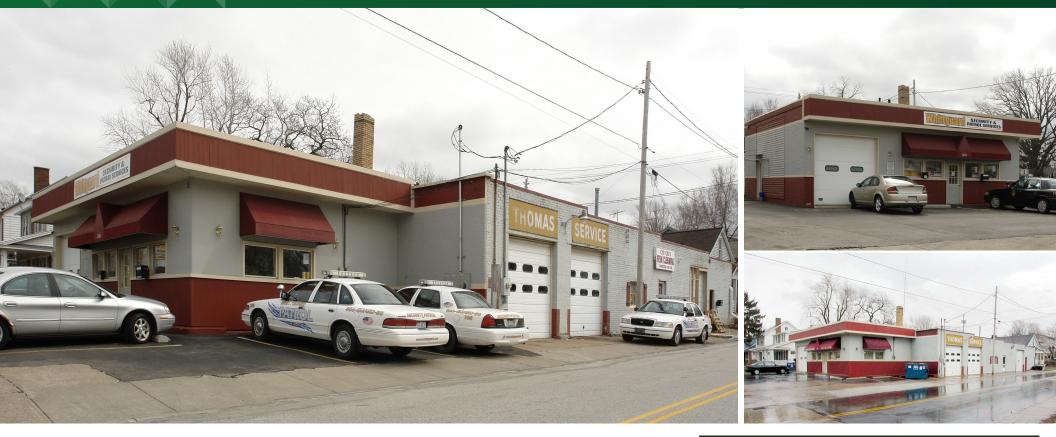

# FOR SALE Income Generating Commercial Property 1304 E Erie Ave., Lorain, OH 44052

### **PROPERTY OVERVIEW**

- ·Flex Building: 5,684 SF; 4 overhead doors
- •Single Family House: 1,166 SF
- ·Few minutes from Downtown Lorain
- -Offered for Sale at: \$150,000

| 2020 ESTIMATE      | 1 MILE   | 3 MILE   | 5 MILE   |
|--------------------|----------|----------|----------|
| DEMOGRAPHICS       |          |          |          |
| Population         | 5,456    | 41,970   | 79,438   |
| Households         | 2,309    | 17,039   | 33,185   |
| Median HH Income   | \$40,917 | \$39,015 | \$45,790 |
| Average HH Income  | \$49,599 | \$47,023 | \$54,321 |
| Daytime Population | 1,449    | 10,013   | 22,532   |