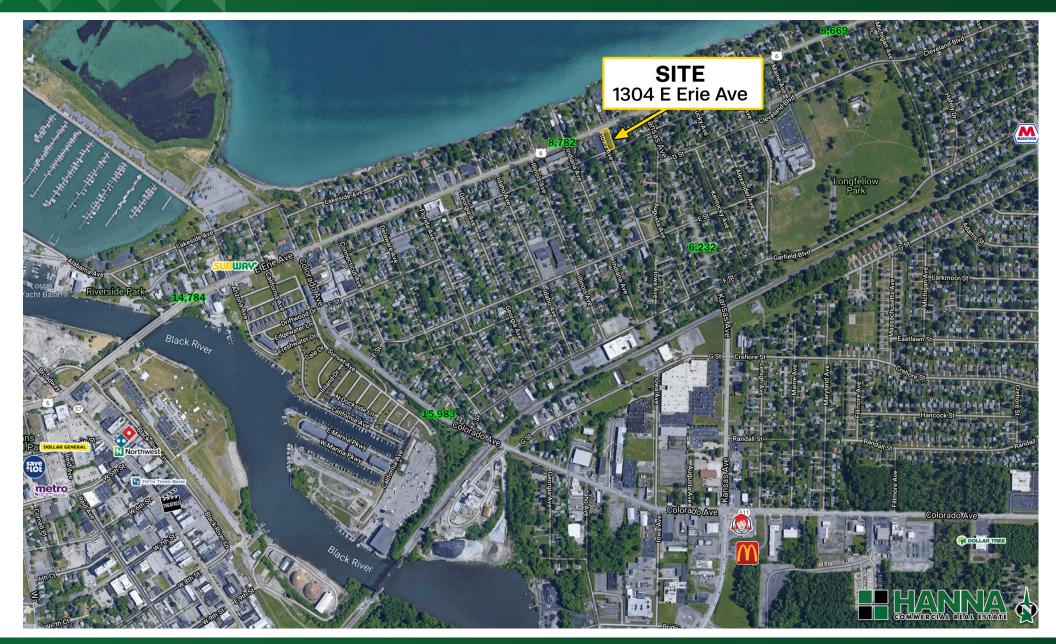

# **FOR SALE** Income Generating Commercial Property 1304 E Erie Ave., Lorain, OH 44052

The information submitted herein is not guaranteed. Although obtained from reliable resources, it is subject to errors, omissions, prior sale and withdrawal from the market without notice. Broker has made no investigation and makes no representation of the property. Cheng–Han Yu, CCIM ☐ 216.861.5490 ⊠ Cheng-HanYu@HannaCRE.com Anthony DiLallo