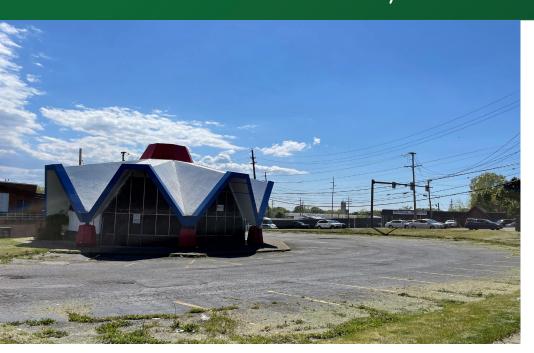

23 Acre Hard Corner Parcel Available for Ground Lease
- Property positioned on high traffic lighted intersection
- Two access points to property off Ridge Rd. or Denison Ave.
- Great opportunity for a freestanding fast food or service based operator
- Over 9,943 VPD on Ridge Rd and 9,945 VPD on Denison Ave.

### Demographic Snapshot (2020 Estimated)

|                | 1 Mile   | 3 Miles  | 5 Miles  |
|----------------|----------|----------|----------|
| Population     | 20,970   | 155,420  | 313,998  |
| Households     | 7,457    | 67,614   | 138,511  |
| Median HH Inc  | \$32,430 | \$40,309 | \$46,907 |
| Average HH Inc | \$49,302 | \$59,301 | \$66,381 |
| Daytime Pop    | 5,413    | 48,622   | 202,415  |

### View in Google Maps



## FOR LEASE

## 7201 Denison Ave Cleveland, OH 44102









## FOR LEASE

# **7201 Denison Ave** Cleveland, OH 44102





## 7201 Denison Ave FOR LEASE Cleveland, OH 44102





## FOR LEASE

# **7201 Denison Ave** Cleveland, OH 44102

#### SUMMARY PROFILE

2000-2010 Census, 2020 Estimates with 2025 Projections
Calculated using Weighted Block Centrold from Block Groups

Lat/Lon: 41.4619/-81.7379

| Cleveland, OH 44102