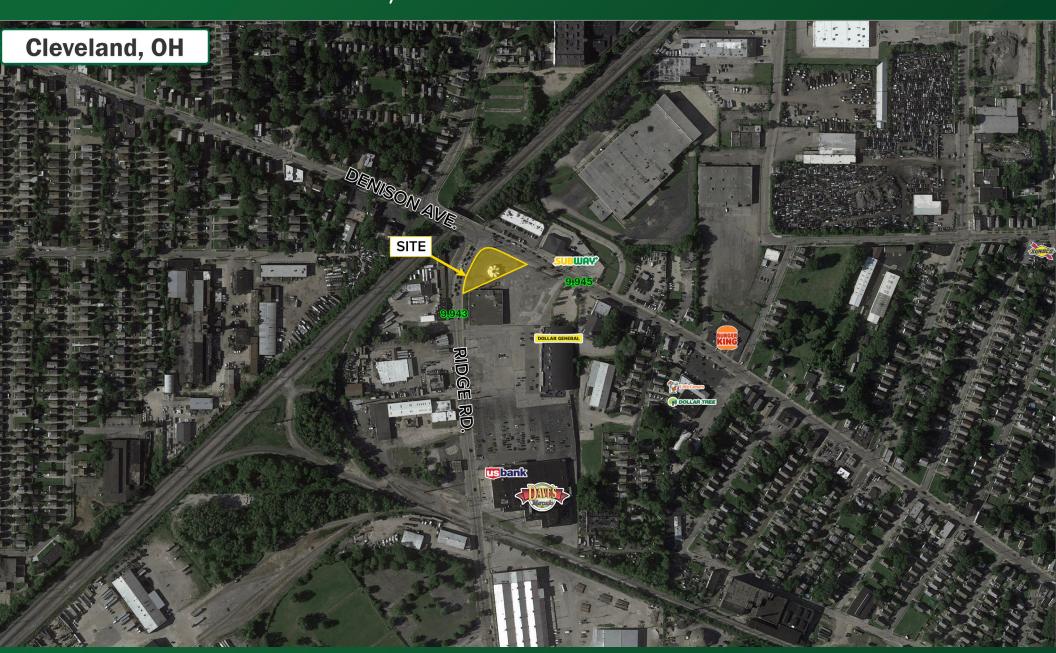

### **PROPERTY OVERVIEW**

- 0.623 Acre Hard Corner Parcel Available for Ground Lease
- Property positioned on high traffic lighted intersection
- Two access points to property off Ridge Rd. or Denison Ave.
- Great opportunity for a freestanding fast food or service based operator
- Over 9,943 VPD on Ridge Rd and 9,945 VPD on Denison Ave.