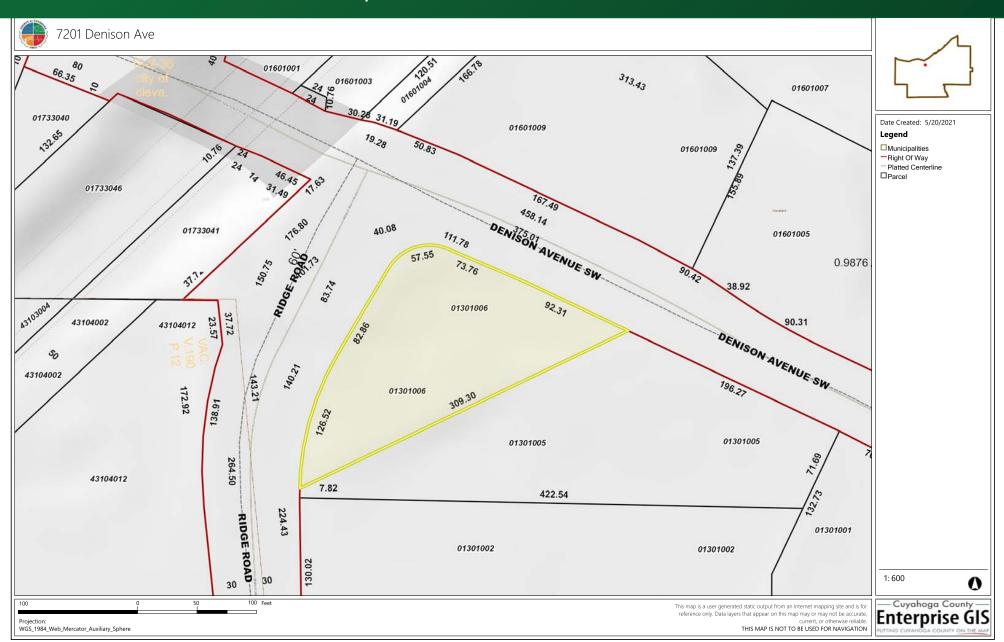

### **PROPERTY OVERVIEW**

- 0.623 Acre Hard Corner Parcel Available for Ground Lease
- Property positioned on high traffic lighted intersection
- Two access points to property off Ridge Rd. or Denison Ave.
- Great opportunity for a freestanding fast food or service based operator
- Over 9,943 VPD on Ridge Rd and 9,945 VPD on Denison Ave.