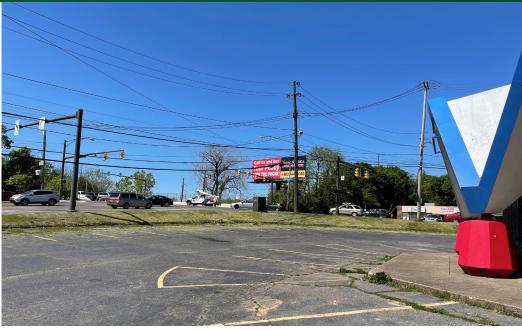

### **PROPERTY OVERVIEW**

- 0.623 Acre Hard Corner Parcel Available for Ground Lease
- Property positioned on high traffic lighted intersection
- Two access points to property off Ridge Rd. or Denison Ave.
- Great opportunity for a freestanding fast food or service based operator
- Over 9,943 VPD on Ridge Rd and 9,945 VPD on Denison Ave.