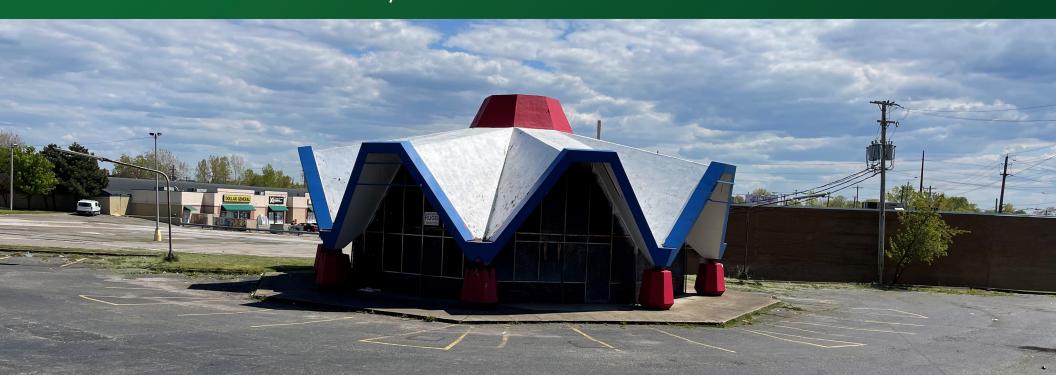

# **7201 Denison Ave** Cleveland, OH 44102

### **PROPERTY OVERVIEW**

- 0.623 Acre Hard Corner Parcel Available for Ground Lease
- Property positioned on high traffic lighted intersection
- Two access points to property off Ridge Rd. or Denison Ave.
- Great opportunity for a freestanding fast food or service based operator
- Over 9,943 VPD on Ridge Rd and 9,945 VPD on Denison Ave.