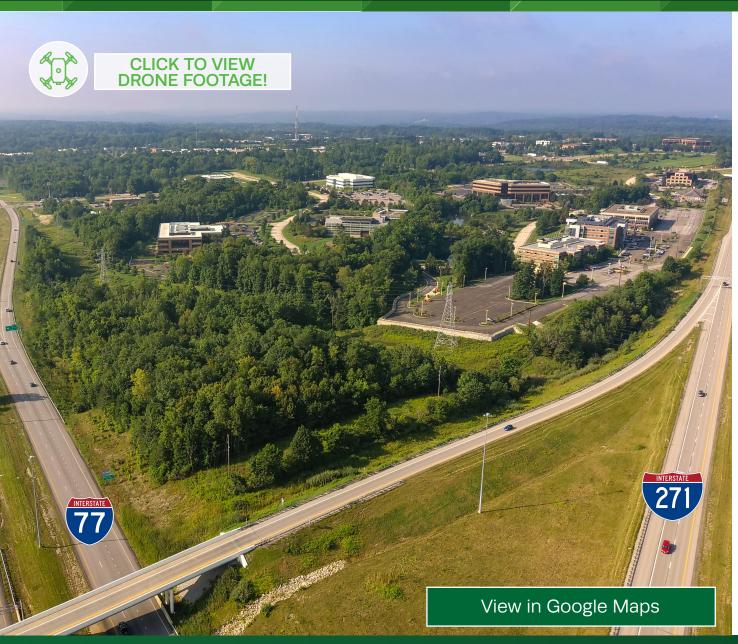

## Kinross Lakes – Corporate Park Kinross Lakes Parkway, Richfield, OH 44286

#### PROPERTY OVERVIEW

Excellent location for corporate headquarters with visibility on I–77 and I–271

Less than a 30-minute drive to Downtown Cleveland, Downtown Akron, Casino, Rock & Roll Hall of Fame, and many Downtown Cleveland features such as: Playhouse Square, Museums, Sports & Entertainment Facilities, & Convention Center

4 to 10 Acres of gorgeous scenery including: lakes, waterfalls, gentle streams and wooded ravines

Close proximity to: Cleveland Clinic, UH, Summa Akron General & Children's Hospitals

Easy access to airports