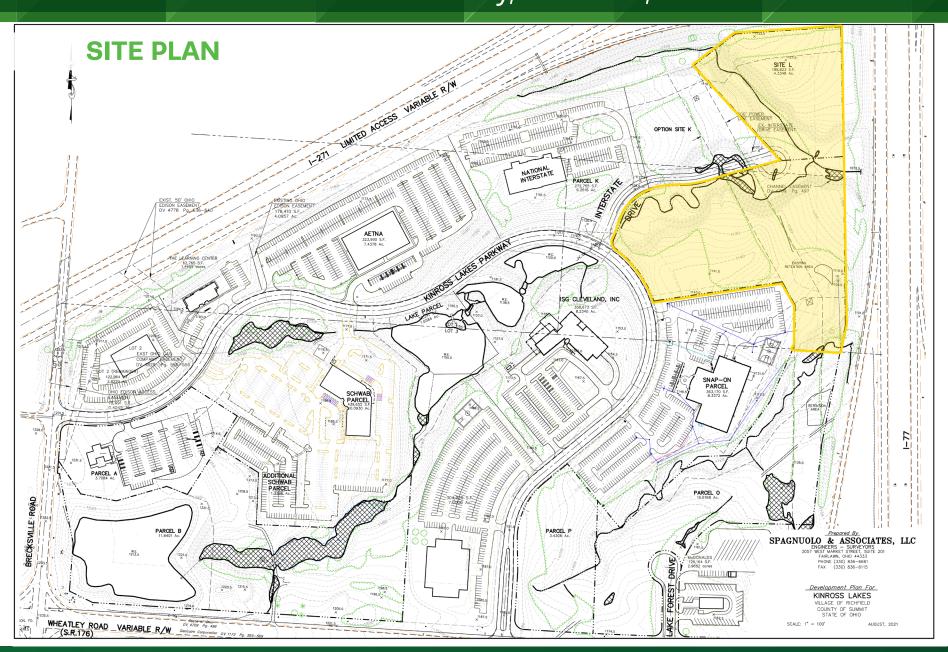

4 to 10 Acres of gorgeous scenery including: lakes, waterfalls, gentle streams and wooded ravines

Close proximity to: Cleveland Clinic, UH, Summa Akron General & Children's Hospitals

Easy access to airports