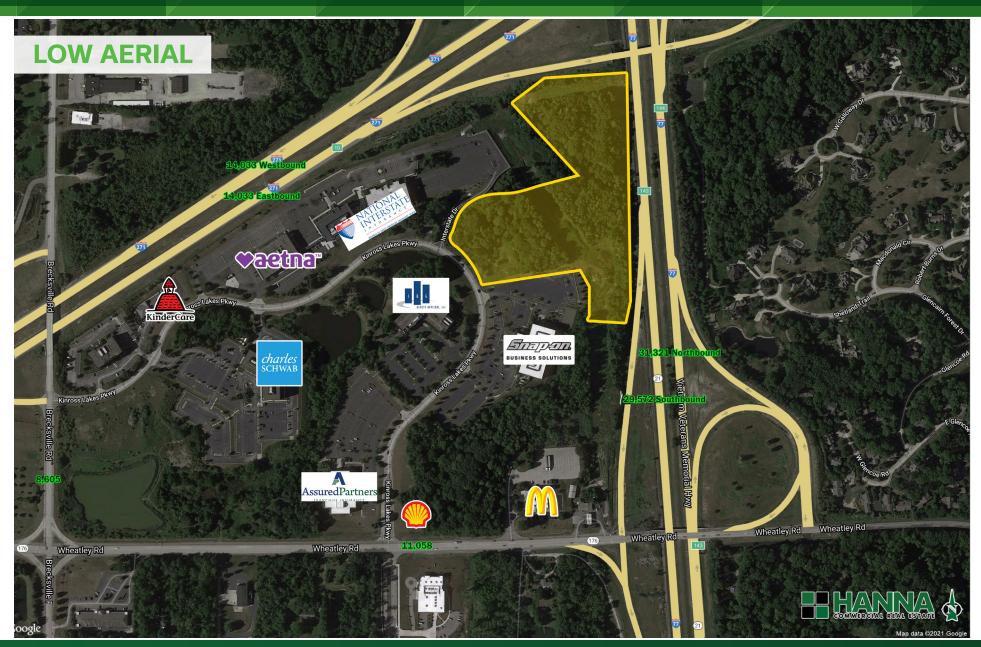

#### PROPERTY OVERVIEW

Excellent location for corporate headquarters with visibility on I–77 and I–271

Less than a 30-minute drive to Downtown Cleveland, Downtown Akron, Casino, Rock & Roll Hall of Fame, and many Downtown Cleveland features such as: Playhouse Square, Museums, Sports & Entertainment Facilities, & Convention Center

4 to 10 Acres of gorgeous scenery including: lakes, waterfalls, gentle streams and wooded ravines

Close proximity to: Cleveland Clinic, UH, Summa Akron General & Children's Hospitals

Easy access to airports