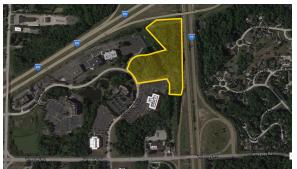

## Kinross Lakes – Corporate Park Kinross Lakes Parkway, Richfield, OH 44286

4 to 10 Acres of gorgeous scenery including: lakes, waterfalls, gentle streams and wooded ravines

Close proximity to: Cleveland Clinic, UH, Summa Akron General & Children's Hospitals

Easy access to airports