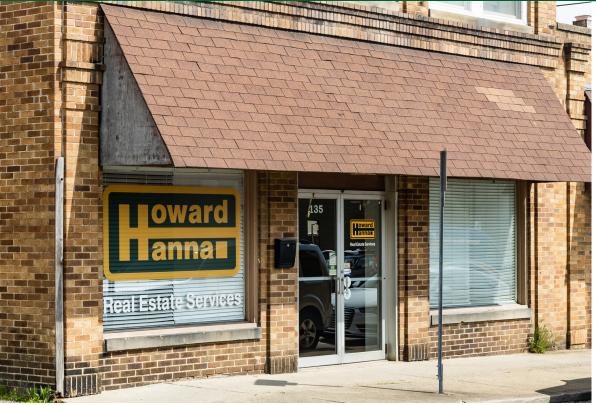

## **FOR SUBLEASE** 1,600 SF Professional Office Space 135 N Bever Street, Wooster, OH 44691

### **PROPERTY OVERVIEW**

- High Traffic Area of Downtown Wooster
- $\cdot$  Reception Area
- $\cdot$  Five Private Offices
- Conference Room/ Work Area
- Kitchenette
- Two Restrooms
- Current Lease runs through February 28, 2023
- $\cdot$  Parking Lot in Rear
- $\cdot\,$  Offered for Sublease at \$1,000 per Month