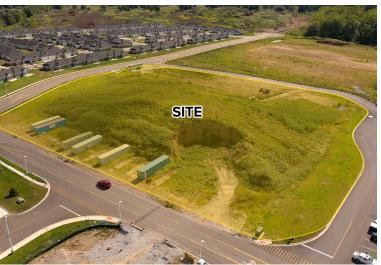

The Greens at Belden, Canton, OH
Vincenzo Calabrese, Shawn Darling, & Tom Grasso

### **5 AC Land for Sale**

#### The Greens at Belden, Canton, OH





#### PROPERTY INFORMATION

- Rare 5-acre land development opportunity at The Greens at Belden directly adjacent to Meijer in Belden Village trade area
- Property is located directly off the Southeastern entrance drive to the Greens of Belden
- · Utilities are located at the site, ready for development
- Flexible zoning in place allowing for a variety of uses from Jr. Anchor retail to auto dealerships/repair shops
- · Located in super regional retail trade area in North Canton
- · Strong household density and income in the surrounding area
- · Call for more details!



Vincenzo Calabrese • vincenzocalabrese@hannacre.com • 216.861.5286 Shawn Darling • shawndarling@hannacre.com • 216.861.5411 Tom Grasso • tomgrasso@hannacre.com • 216.861.5429



## **5 AC Land for Sale**

# The Greens at Be