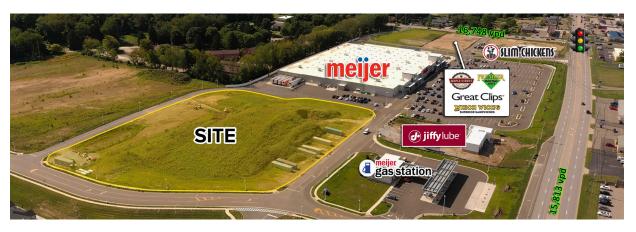

#### PROPERTY INFORMATION

- Rare 5-acre land development opportunity at The Greens at Belden directly adjacent to Meijer in Belden Village trade area
- Property is located directly off the Southeastern entrance drive to the Greens of Belden
- · Utilities are located at the site, ready for development
- Flexible zoning in place allowing for a variety of uses from Jr. Anchor retail to auto dealerships/repair shops
- · Located in super regional retail trade area in North Canton
- · Strong household density and income in the surrounding area
- · Call for more details!