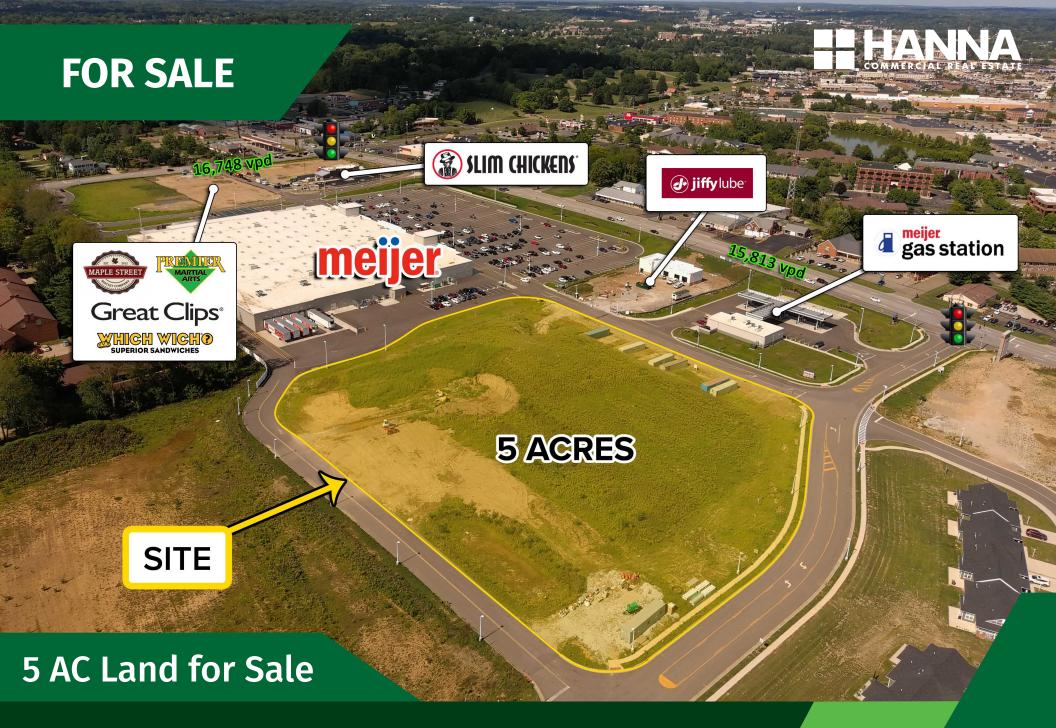

### **5 AC Land for Sale**

#### PROPERTY INFORMATION

- Rare 5-acre land development opportunity at The Greens at Belden directly adjacent to Meijer in Belden Village trade area
- Property is located directly off the Southeastern entrance drive to the Greens of Belden
- · Utilities are located at the site, ready for development
- Flexible zoning in place allowing for a variety of uses from Jr. Anchor retail to auto dealerships/repair shops
- · Located in super regional retail trade area in North Canton
- · Strong household density and income in the surrounding area
- · Call for more details!