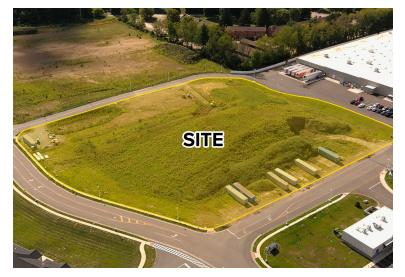

The Greens at Belden, Canton, OH
Vincenzo Calabrese, Shawn Darling, & Tom Grasso

### **5 AC Land for Sale**

#### The Greens at Belden, Canton, OH





#### PROPERTY INFORMATION

- Rare 5-acre land development opportunity at The Greens at Belden directly adjacent to Meijer in Belden Village trade area
- Property is located directly off the Southeastern entrance drive to the Greens of Belden
- · Utilities are located at the site, ready for development
- Flexible zoning in place allowing for a variety of uses from Jr. Anchor retail to auto dealerships/repair shops
- · Located in super regional retail trade area in North Canton
- · Strong household density and income in the surrounding area
- · Call for more details!



Vincenzo Calabrese • vincenzocalabrese@hannacre.com • 216.861.5286 Shawn Darling • shawndarling@hannacre.com • 216.861.5411 Tom Grasso • tomgrasso@hannacre.com • 216.861.5429



## **5 AC Land for Sale**

# The Greens at