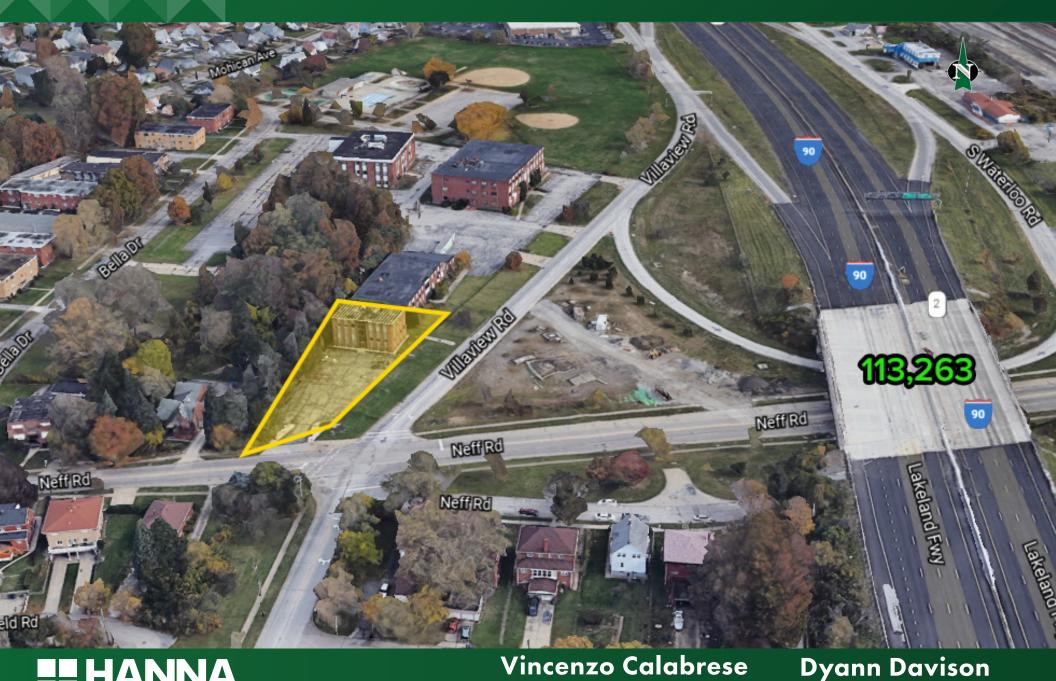

#### Palm Aire Office Building 18975 Villaview Rd, Cleveland, OH 44119

#### PROPERTY OVERVIEW

- · 7 Suites Ranging From 500 SF to 1,050 SF
- Directly Off of I-90
- Currently Fully Leased With NOI of \$26,935
- · 30 Surface Parking Spots
- · Fantastic Owner/User Opportunity
- Offered For Sale at: \$389,000

View in Google Maps

Vincenzo Calabrese

216.861.5286

**Dyann Davison**216.396.3647