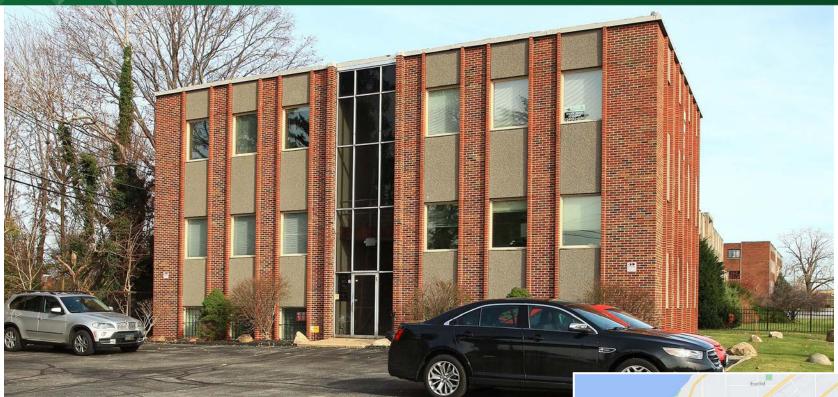

#### Palm Aire Office Building 18975 Villaview Rd, Cleveland, OH 44119

#### PROPERTY OVERVIEW

- · 7 Suites Ranging From 500 SF to 1,050 SF
- Directly Off of I-90
- Currently Fully Leased With NOI of \$26,935
- · 30 Surface Parking Spots
- · Fantastic Owner/User Opportunity
- Offered For Sale at: \$389,000

## FOR SALE