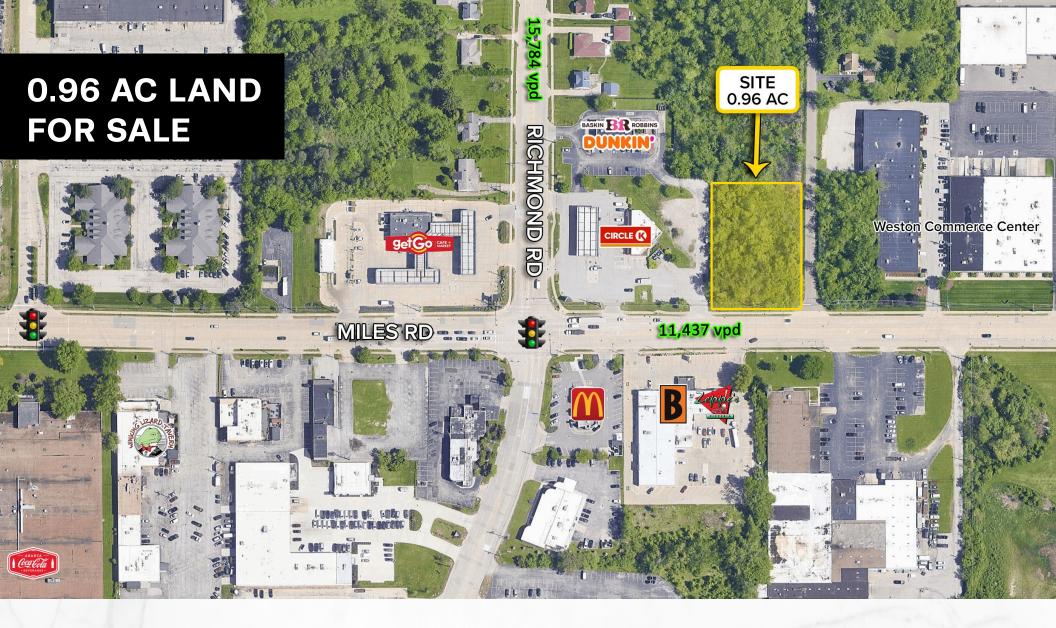

## HIGH-PROFILE LAND FOR SALE ON MILES RD

**PROPERTY OVERVIEW** 

Miles Rd Land, Warrensville Heights, OH 44128

## **PROPERTY SUMMARY**

- · High-profile site at Miles Rd and Richmond Rd
- 0.96 Acres
- Convenient access to I-480 and I-271
- Recently rezoned for commercial development
- Many retailers and businesses nearby
- Growing daytime population
- Price reduced to \$299,000