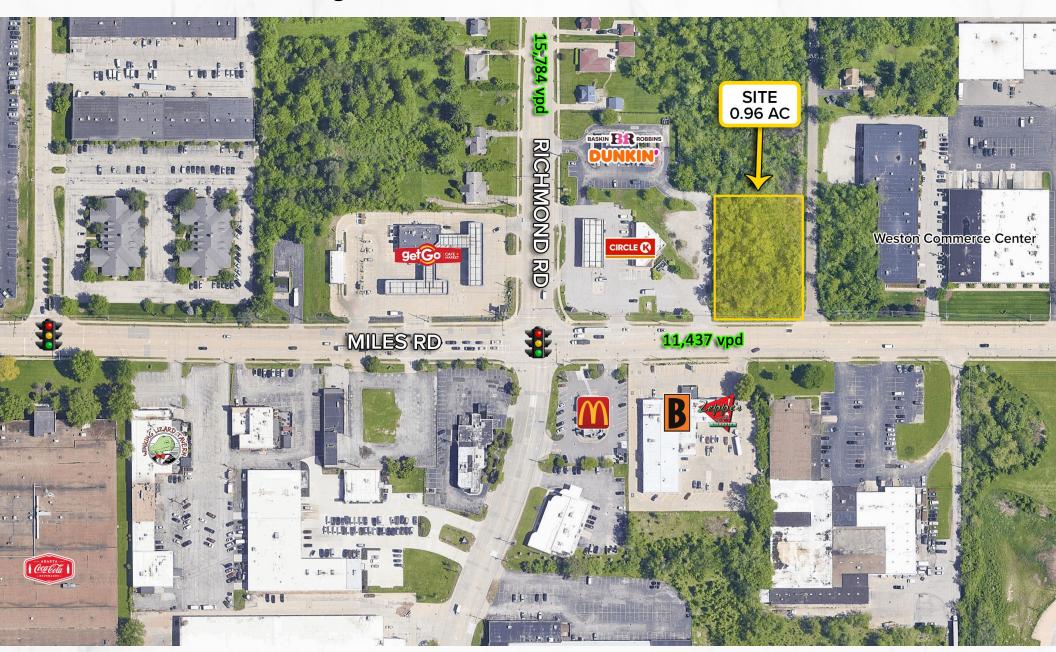

## HIGH-PROFILE LAND FOR SALE ON MILES RD

**MICRO AERIAL** 

Miles Rd Land, Warrensville Heights, OH 44128