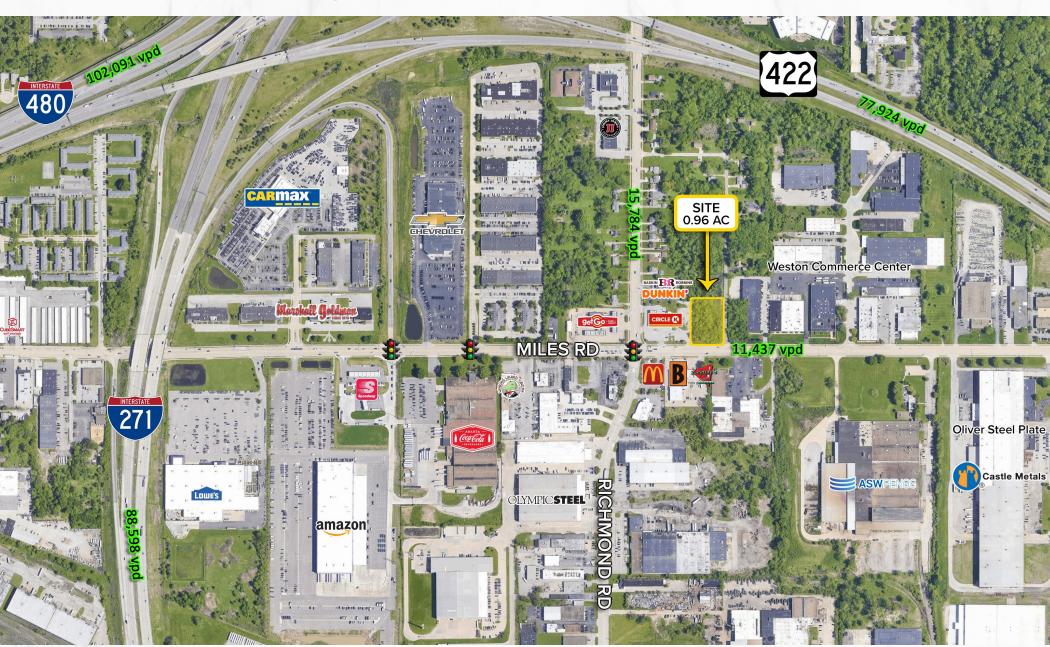

## HIGH-PROFILE LAND FOR SALE ON MILES RD

**MACRO AERIAL** 

Miles Rd Land, Warrensville Heights, OH 44128