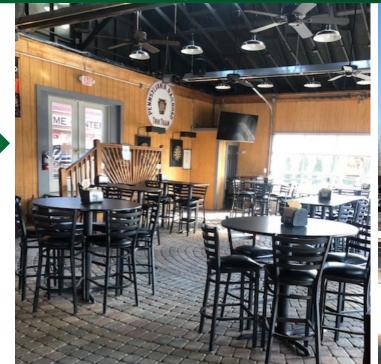

#### SPIRIT'S IN WILLOUGHBY HIGHLIGHTS

- · Unique bar, winery and restaurant
- Full-kitchen
- On-site wine production
- 3,000 SF Outdoor patio and dining
- · Freedom train car
- 2 Bocce ball courts
- · Fire-Pit and gazebo
- D6 Liquor license included