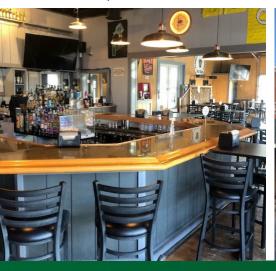

#### SPIRIT'S IN WILLOUGHBY HIGHLIGHTS

- · Unique bar, winery and restaurant
- Full-kitchen
- On-site wine production
- 3,000 SF Outdoor patio and dining
- · Freedom train car
- 2 Bocce ball courts
- · Fire-Pit and gazebo
- D6 Liquor license included