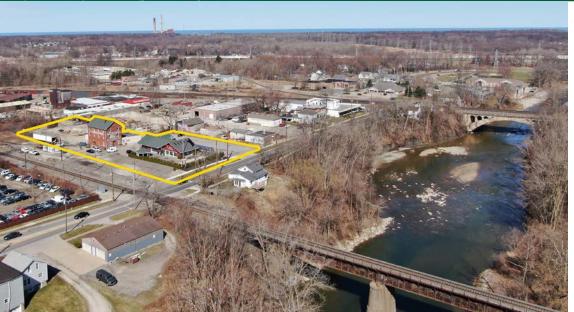

#### PROPERTY OVERVIEW

- · Located in the heart of Downtown Willoughby on a 1.5 acre lot
- Turn-key capabilities for unique restaurant or hospitality complex
- · Large on-site car parking availability
- Sale includes property, buildings and two businesses:
- Willoughby Coal and Supply –
   7,500 SF Freestanding Commercial Facility
- Spirit's in Willoughby Bar and Restaurant 4,850 SF Facility
- Offered for Sale at: \$2,599,000