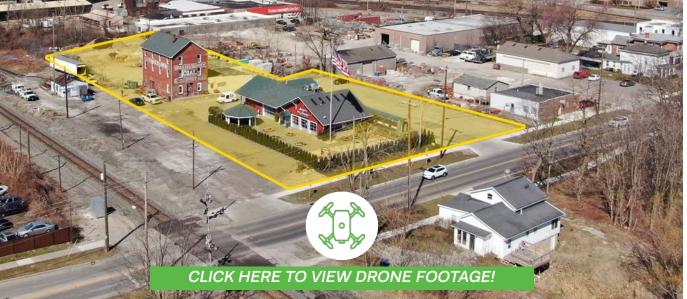

#### PROPERTY OVERVIEW

- · Located in the heart of Downtown Willoughby on a 1.5 acre lot
- Turn-key capabilities for unique restaurant or hospitality complex
- · Large on-site car parking availability
- Sale includes property, buildings and two businesses:
- Willoughby Coal and Supply –
   7,500 SF Freestanding Commercial Facility
- Spirit's in Willoughby Bar and Restaurant 4,850 SF Facility
- Offered for Sale at: \$2,599,000