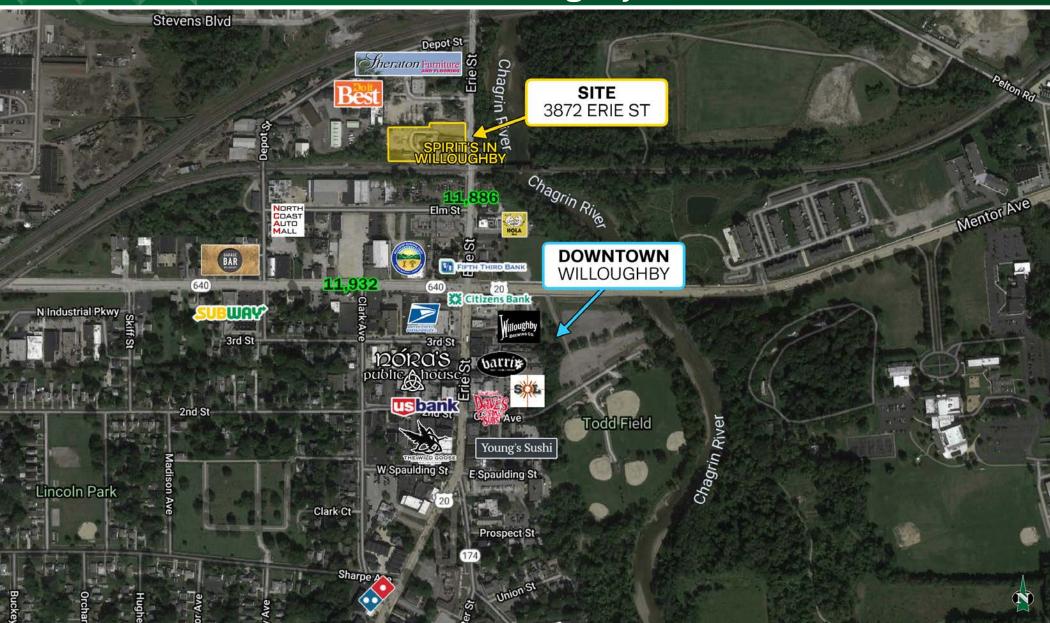

#### PROPERTY OVERVIEW

- · Located in the heart of Downtown Willoughby on a 1.5 acre lot
- Turn-key capabilities for unique restaurant or hospitality complex
- · Large on-site car parking availability
- Sale includes property, buildings and two businesses:
- Willoughby Coal and Supply –
   7,500 SF Freestanding Commercial Facility
- Spirit's in Willoughby Bar and Restaurant 4,850 SF Facility
- Offered for Sale at: \$2,599,000

**View in Google Maps** 

Gregory B. West

☐ 216.861.5379

☑ GregoryWest@HannaCRE.com