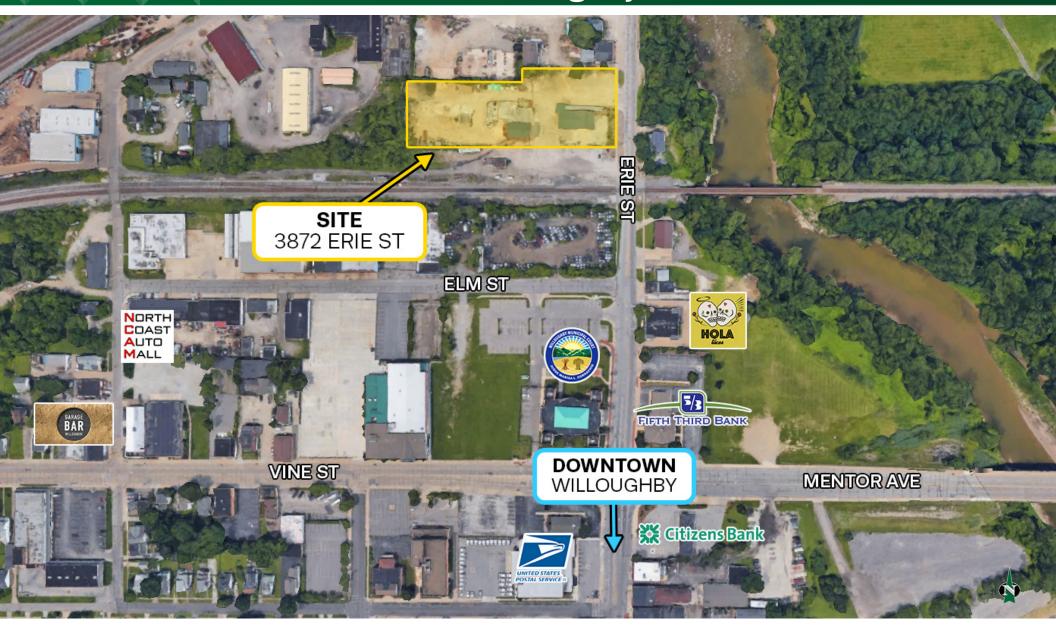

#### PROPERTY OVERVIEW

- · Located in the heart of Downtown Willoughby on a 1.5 acre lot
- Turn-key capabilities for unique restaurant or hospitality complex
- · Large on-site car parking availability
- Sale includes property, buildings and two businesses:
- Willoughby Coal and Supply –
   7,500 SF Freestanding Commercial Facility
- Spirit's in Willoughby Bar and Restaurant 4,850 SF Facility
- Offered for Sale at: \$2,599,000

**View in Google Maps** 

Gregory B. West

☐ 216.861.5379

☑ GregoryWest@HannaCRE.com