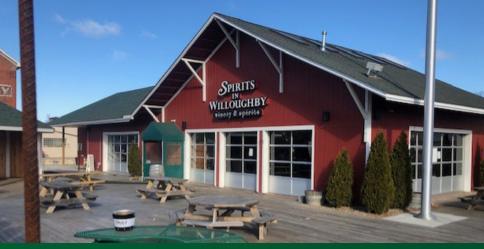

#### SPIRIT'S IN WILLOUGHBY HIGHLIGHTS

- · Unique bar, winery and restaurant
- Full-kitchen
- On-site wine production
- 3,000 SF Outdoor patio and dining
- · Freedom train car
- 2 Bocce ball courts
- · Fire-Pit and gazebo
- D6 Liquor license included