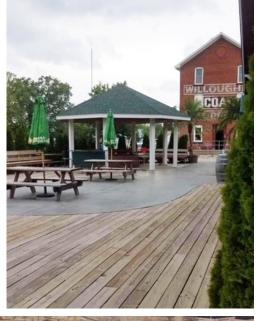

#### SPIRIT'S IN WILLOUGHBY HIGHLIGHTS

- · Unique bar, winery and restaurant
- Full-kitchen
- On-site wine production
- 3,000 SF Outdoor patio and dining
- · Freedom train car
- 2 Bocce ball courts
- · Fire-Pit and gazebo
- D6 Liquor license included