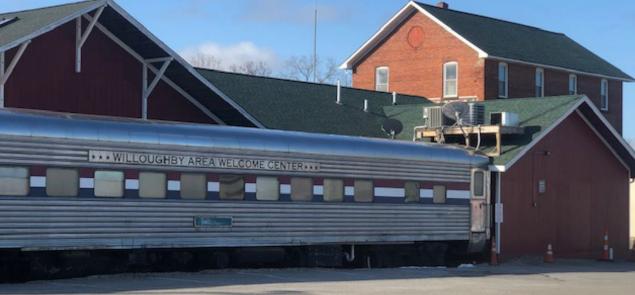

#### SPIRIT'S IN WILLOUGHBY HIGHLIGHTS

- · Unique bar, winery and restaurant
- Full-kitchen
- On-site wine production
- 3,000 SF Outdoor patio and dining
- · Freedom train car
- 2 Bocce ball courts
- · Fire-Pit and gazebo
- D6 Liquor license included