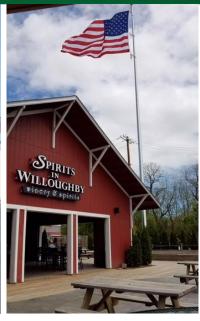

#### SPIRIT'S IN WILLOUGHBY HIGHLIGHTS

- · Unique bar, winery and restaurant
- Full-kitchen
- On-site wine production
- 3,000 SF Outdoor patio and dining
- · Freedom train car
- 2 Bocce ball courts
- · Fire-Pit and gazebo
- D6 Liquor license included