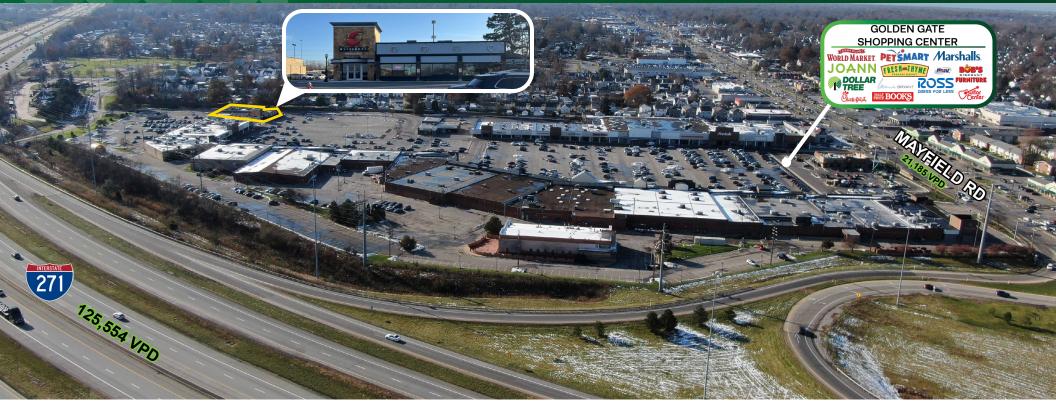

# **PROPERTY OVERVIEW**

- Freestanding restaurant building available for lease
- Located in dominant community anchored shopping center
- 9,000 SF restaurant building
- Monument signage available
- Aggressive rates available on adaptive building reuse
- · Final plans are subject to deal with economics and city approval

# View Drone Highlight Video