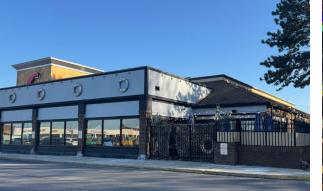

# **PROPERTY OVERVIEW**

- Freestanding restaurant building available for lease
- Located in dominant community anchored shopping center
- 9,000 SF restaurant building
- Monument signage available
- Aggressive rates available on adaptive building reuse
- · Final plans are subject to deal with economics and city approval