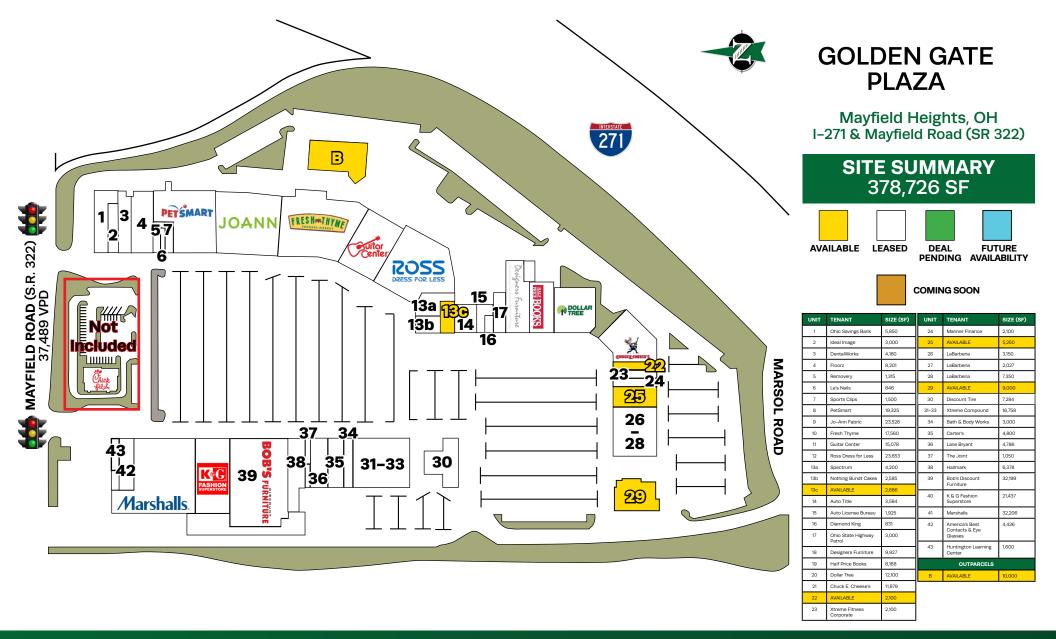

# **PROPERTY OVERVIEW**

- Freestanding restaurant building available for lease
- Located in dominant community anchored shopping center
- 9,000 SF restaurant building
- Monument signage available
- Aggressive rates available on adaptive building reuse
- · Final plans are subject to deal with economics and city approval