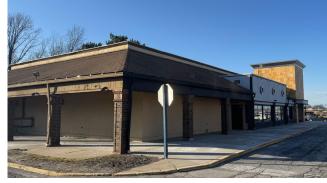

# **PROPERTY OVERVIEW**

- Freestanding restaurant building available for lease
- Located in dominant community anchored shopping center
- 9,000 SF restaurant building
- Monument signage available
- Aggressive rates available on adaptive building reuse
- · Final plans are subject to deal with economics and city approval