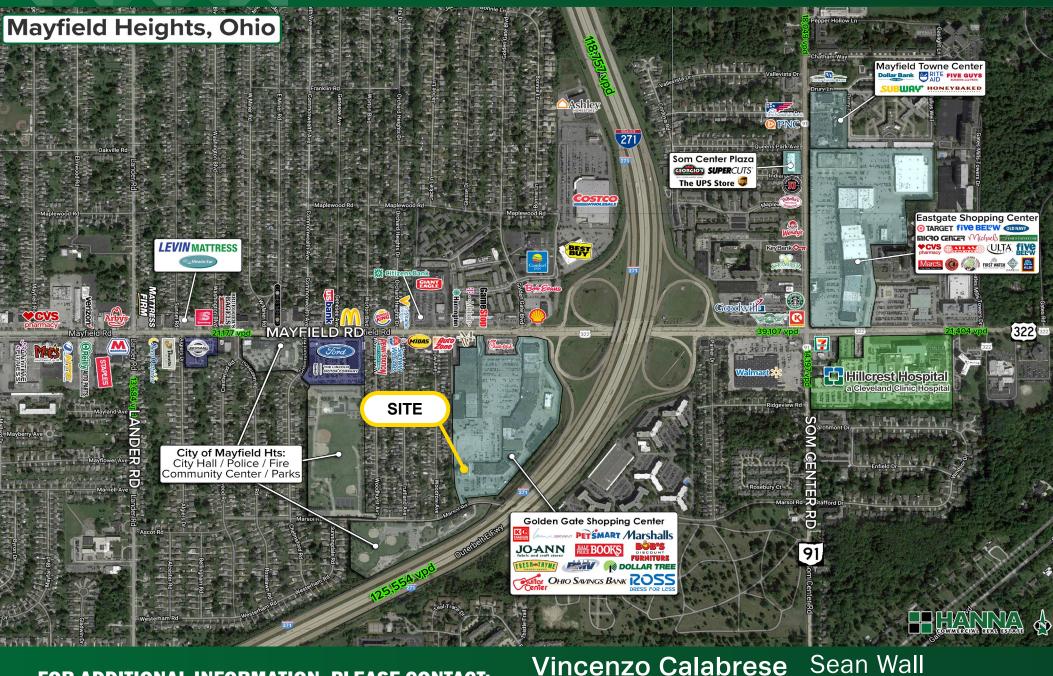

# **PROPERTY OVERVIEW**

- Freestanding restaurant building available for lease
- Located in dominant community anchored shopping center
- 9,000 SF restaurant building
- Monument signage available
- Aggressive rates available on adaptive building reuse
- · Final plans are subject to deal with economics and city approval