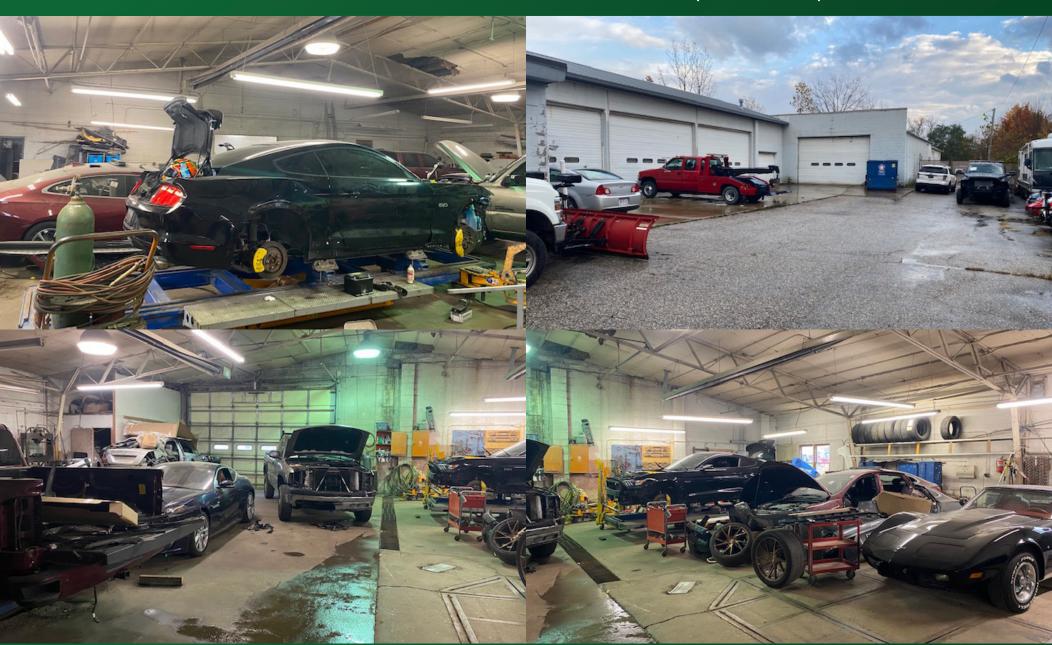

#### **PROPERTY OVERVIEW**

- Freestanding auto service building available for sale
- Point of destination for auto collision & repair serving the Kirtland, Waite Hill, Chesterland, Willoughby Hills, & Chardon communities
- 9,264 SF on 1.37 acres with a bonus 1.14 acre lot
- 1.14 acre lot zoned for Auto Sales
- 1.37 acre lot with building zoned for Collision Repair
- All reasonable offers considered