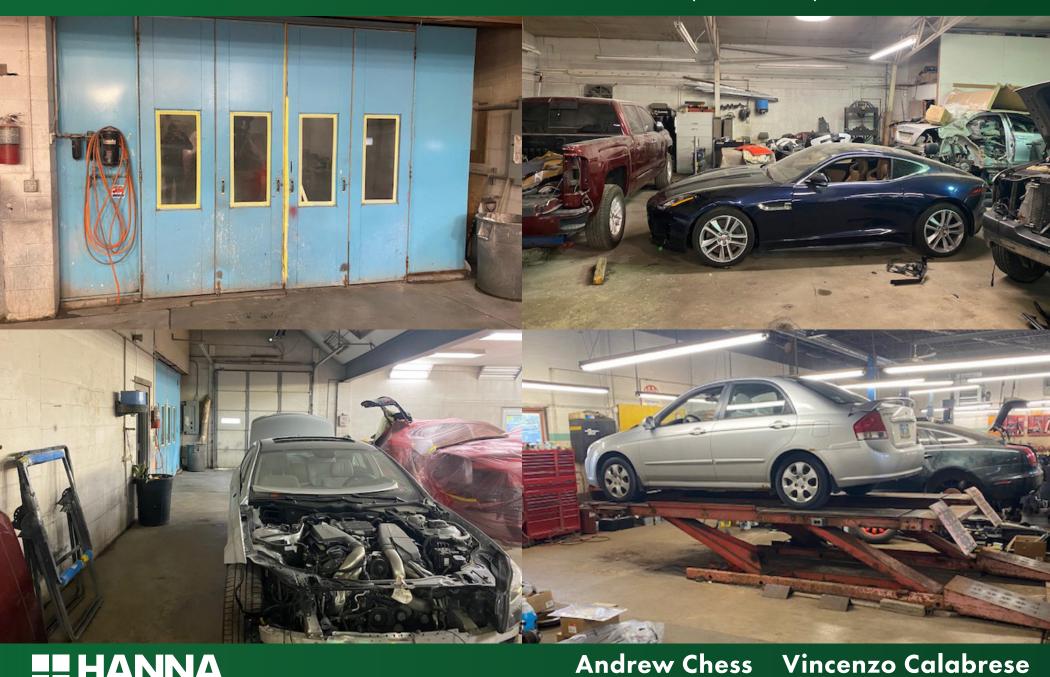

#### **PROPERTY OVERVIEW**

- Freestanding auto service building available for sale
- Point of destination for auto collision & repair serving the Kirtland, Waite Hill, Chesterland, Willoughby Hills, & Chardon communities
- 9,264 SF on 1.37 acres with a bonus 1.14 acre lot
- 1.14 acre lot zoned for Auto Sales
- 1.37 acre lot with building zoned for Collision Repair
- All reasonable offers considered