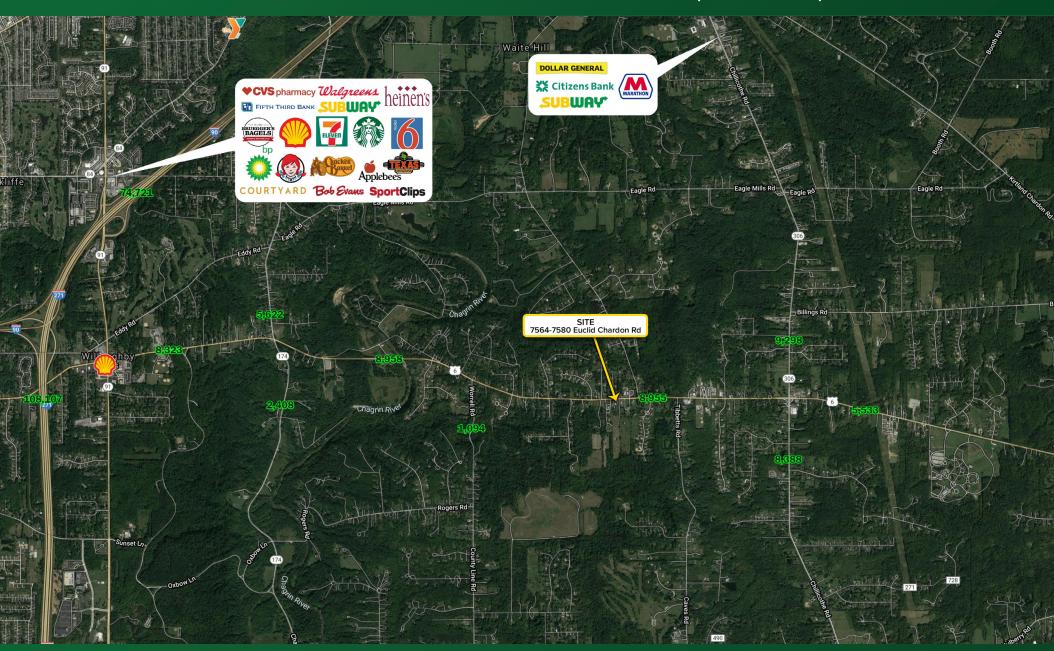

#### **PROPERTY OVERVIEW**

- Freestanding auto service building available for sale
- Point of destination for auto collision & repair serving the Kirtland, Waite Hill, Chesterland, Willoughby Hills, & Chardon communities
- 9,264 SF on 1.37 acres with a bonus 1.14 acre lot
- 1.14 acre lot zoned for Auto Sales
- 1.37 acre lot with building zoned for Collision Repair
- All reasonable offers considered

View in Google Maps

HANNA
COMMERCIAL REAL ESTATE

**Andrew Chess** 

andrewchess@hannacre.com

216.861.5061

Vincenzo Calabrese

216.861.5286