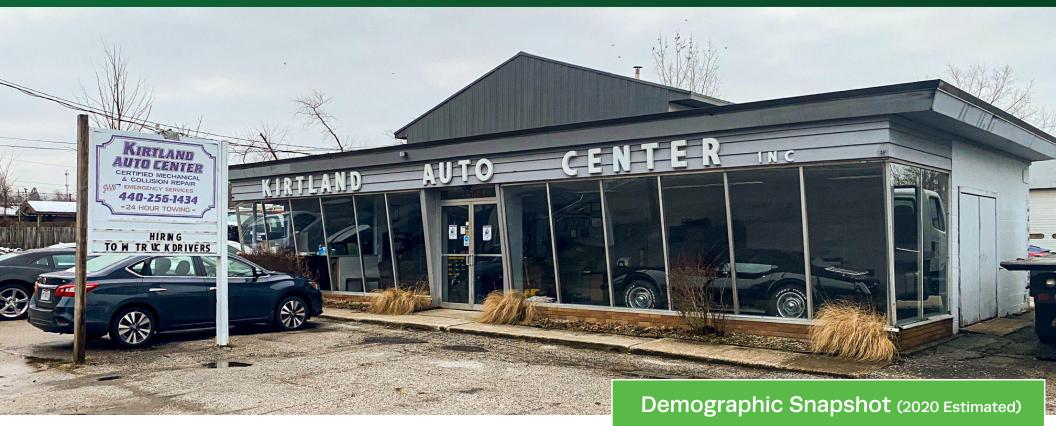

# Freestanding Auto Service Building

7564-7580 Euclid Chardon Road, Kirtland, Ohio 44094

#### **PROPERTY OVERVIEW**

- Freestanding auto service building available for sale
- Point of destination for auto collision & repair serving the Kirtland, Waite Hill, Chesterland, Willoughby Hills, & Chardon communities
- 9,264 SF on 1.37 acres with a bonus 1.14 acre lot
- 1.14 acre lot zoned for Auto Sales
- 1.37 acre lot with building zoned for Collision Repair
- All reasonable offers considered

|                | 1 Mile             | 3 Miles   | 5 Miles   |
|----------------|--------------------|-----------|-----------|
| Population     | 1,661              | 10,932    | 49,495    |
| Households     | 655                | 4,337     | 22,140    |
| Median HH Inc  | \$89,489           | \$101,167 | \$80,981  |
| Average HH Inc | \$110, <i>7</i> 96 | \$146,558 | \$107,169 |
| Daytime Pop    | 179                | 2,195     | 3,112     |