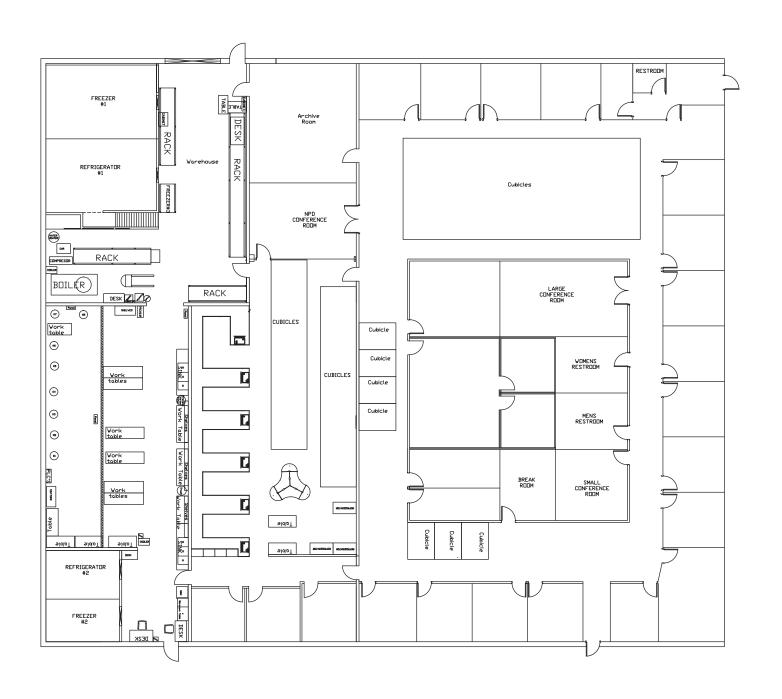

## SNOWVILLE 1

6850 SOUTHPOINTE PKWY. • BRECKSVILLE, OHIO 44141 ± 18,000 SF INDUSTRIAL BUILDING ON 2.3 ACRES

PRIME SPACE FOR LEASE OR SALE

Beautiful freestanding industrial facility with freeway visibility in the highly desirable city of Brecksville

Excellent location with easy access to I-77 and I-80

Building sits on 2.3 acres and can be expanded to accommodate an approximately 30,000 SF facility