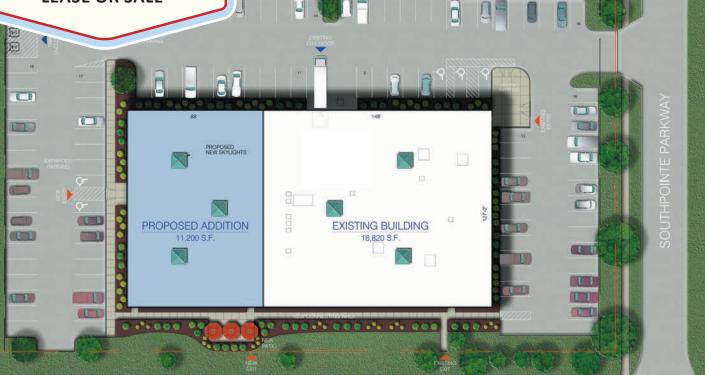

## SNOWVILLE 1

6850 SOUTHPOINTE PKWY. • BRECKSVILLE, OHIO 44141 ± 18,000 SF INDUSTRIAL BUILDING ON 2.3 ACRES

PRIME SPACE FOR LEASE OR SALE

Beautiful freestanding industrial facility with freeway visibility in the highly desirable city of Brecksville

Excellent location with easy access to I-77 and I-80

Building sits on 2.3 acres and can be expanded to accommodate an approximately 30,000 SF facility