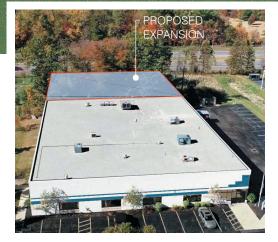

Beautiful freestanding industrial facility with freeway visibility in the highly desirable city of Brecksville

Excellent location with easy access to I-77 and I-80

Building sits on 2.3 acres and can be expanded to accommodate an approximately 30,000 SF facility