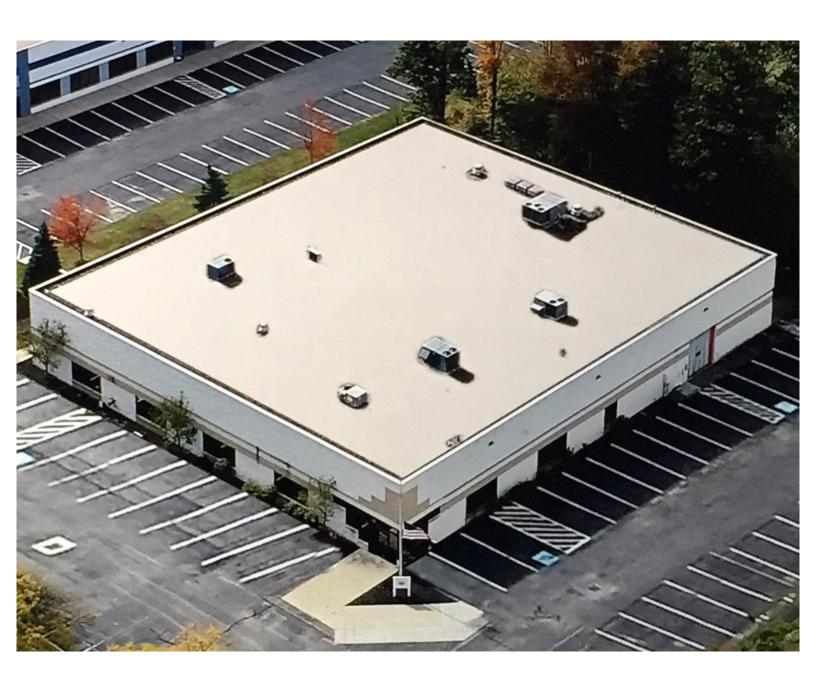

## SNOWVILLE 1

6850 SOUTHPOINTE PKWY. • BRECKSVILLE, OHIO 44141 ± 18,000 SF INDUSTRIAL BUILDING ON 2.3 ACRES

PRIME SPACE FOR LEASE OR SALE

Beautiful freestanding industrial facility with freeway visibility in the highly desirable city of Brecksville

Excellent location with easy access to I-77 and I-80

Building sits on 2.3 acres and can be expanded to accommodate an approximately 30,000 SF facility