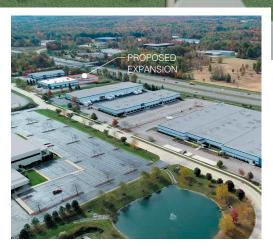

Beautiful freestanding industrial facility with freeway visibility in the highly desirable city of Brecksville

Excellent location with easy access to I-77 and I-80

Building sits on 2.3 acres and can be expanded to accommodate an approximately 30,000 SF facility