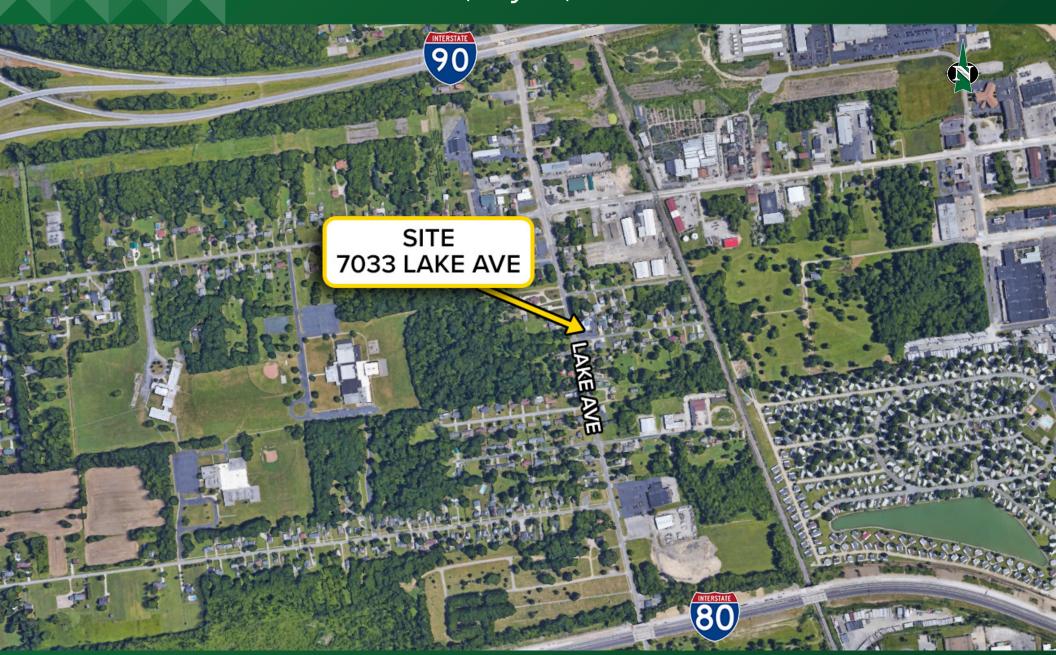

## Turnkey Office/Warehouse Available 7033 Lake Ave., Elyria, OH 44035

#### PROPERTY OVERVIEW

- · 6,920 SF Building
  - 400 SF Warehouse with two drive-in doors (11' x 12' and 7' x 8')
  - Additional 2,600 SF warehouse available for lease adjacent to property
- Property allows for expansion of warehouse to +-1,600 SF
- · High visibility and frontage on Lake Avenue
- Five minutes from I-90
- · Pylon signage included
- Open format including eight offices and one showroom
- · 15+ Parking spaces
- Listing Price: \$375,000