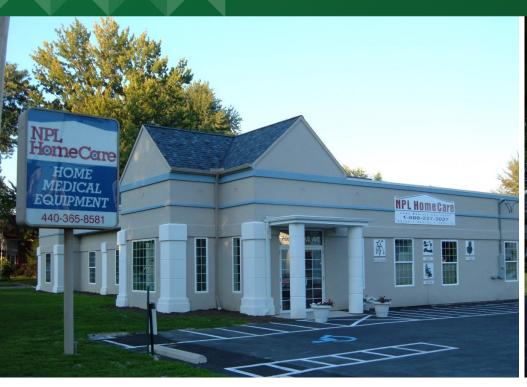

## Turnkey Office/Warehouse Available 7033 Lake Ave., Elyria, OH 44035

#### PROPERTY OVERVIEW

- · 6,920 SF Building
  - 400 SF Warehouse with two drive-in doors (11' x 12' and 7' x 8')
  - Additional 2,600 SF warehouse available for lease adjacent to property
- Property allows for expansion of warehouse to +-1,600 SF
- · High visibility and frontage on Lake Avenue
- Five minutes from I-90
- · Pylon signage included
- Open format including eight offices and one showroom
- · 15+ Parking spaces
- Listing Price: \$375,000