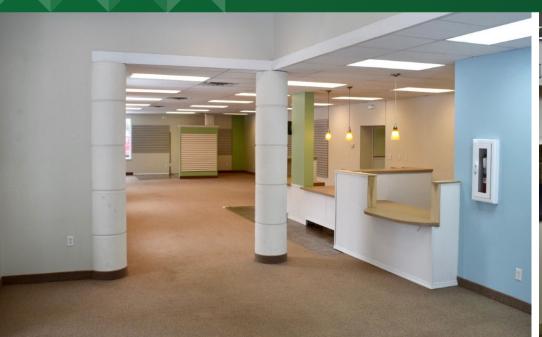

#### PROPERTY OVERVIEW

- · 6,920 SF Building
  - 400 SF Warehouse with two drive-in doors (11' x 12' and 7' x 8')
  - Additional 2,600 SF warehouse available for lease adjacent to property
- Property allows for expansion of warehouse to +-1,600 SF
- · High visibility and frontage on Lake Avenue
- Five minutes from I-90
- · Pylon signage included
- Open format including eight offices and one showroom
- · 15+ Parking spaces
- Listing Price: \$375,000