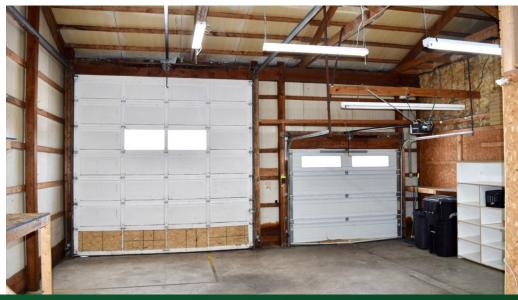

#### PROPERTY OVERVIEW

- · 6,920 SF Building
  - 400 SF Warehouse with two drive-in doors (11' x 12' and 7' x 8')
  - Additional 2,600 SF warehouse available for lease adjacent to property
- Property allows for expansion of warehouse to +-1,600 SF
- · High visibility and frontage on Lake Avenue
- Five minutes from I-90
- · Pylon signage included
- Open format including eight offices and one showroom
- · 15+ Parking spaces
- Listing Price: \$375,000