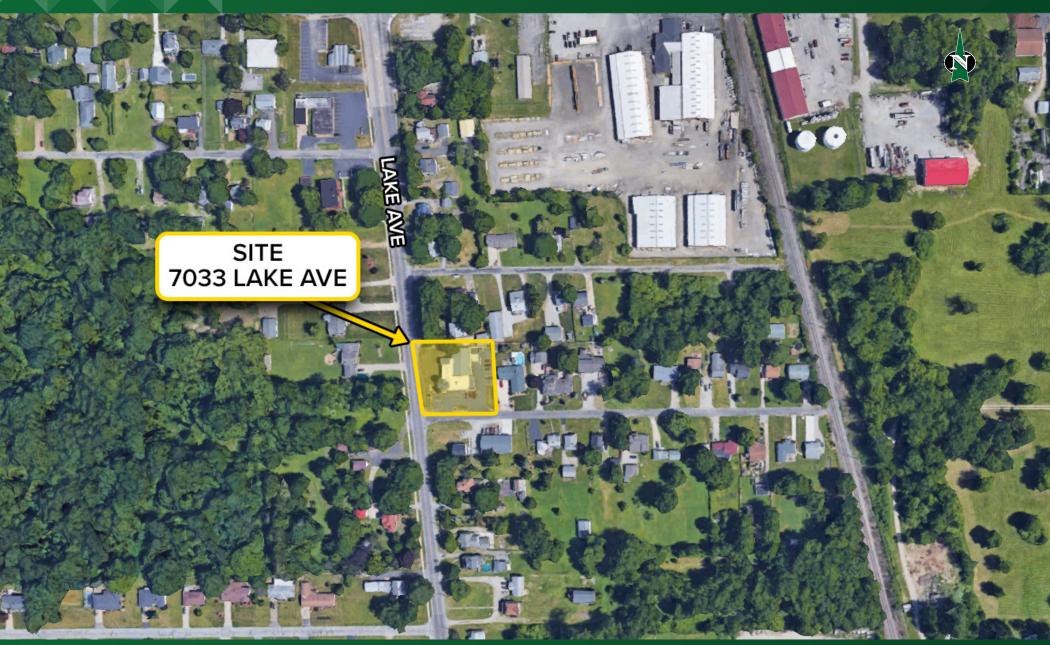

## Turnkey Office/Warehouse Available 7033 Lake Ave., Elyria, OH 44035

#### PROPERTY OVERVIEW

- · 6,920 SF Building
  - 400 SF Warehouse with two drive-in doors (11' x 12' and 7' x 8')
  - Additional 2,600 SF warehouse available for lease adjacent to property
- Property allows for expansion of warehouse to +-1,600 SF
- · High visibility and frontage on Lake Avenue
- Five minutes from I-90
- · Pylon signage included
- Open format including eight offices and one showroom
- · 15+ Parking spaces
- Listing Price: \$375,000