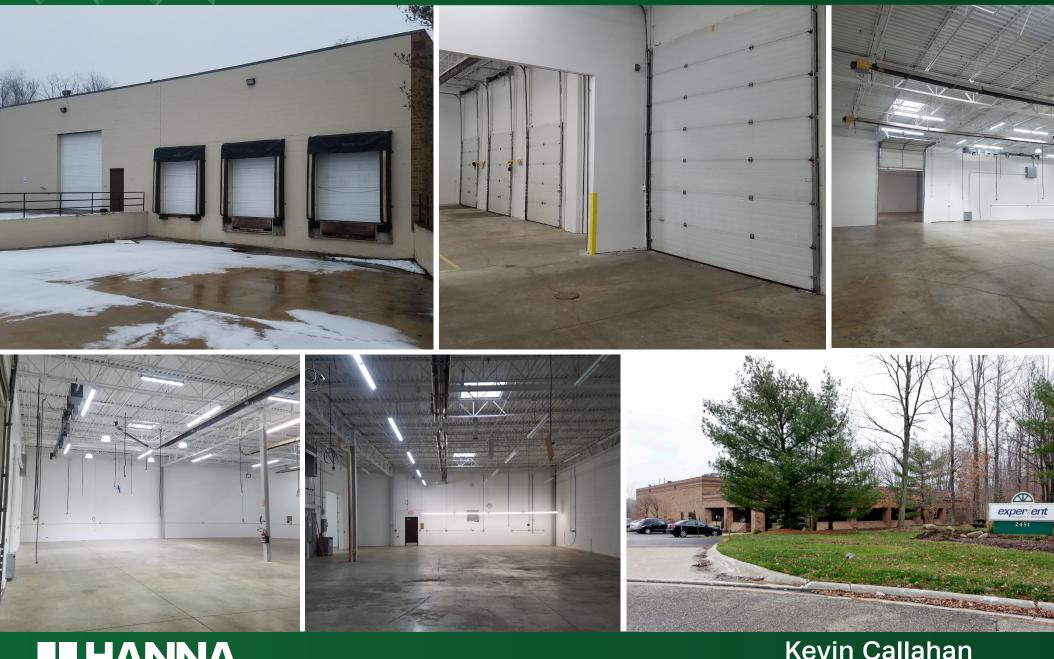

#### **PROPERTY OVERVIEW**

·Total Space: 26,216 SF

- ·Warehouse: 11,236 SF
- ·Office :1st Floor: 11,000 SF | Office 2nd Floor 3,980 SF
- •One 12x14' Drive-In Door
- Three Docks
- •18' Clear Height
- ·3.52 Acres
- -480V/600A/3-Phase Power