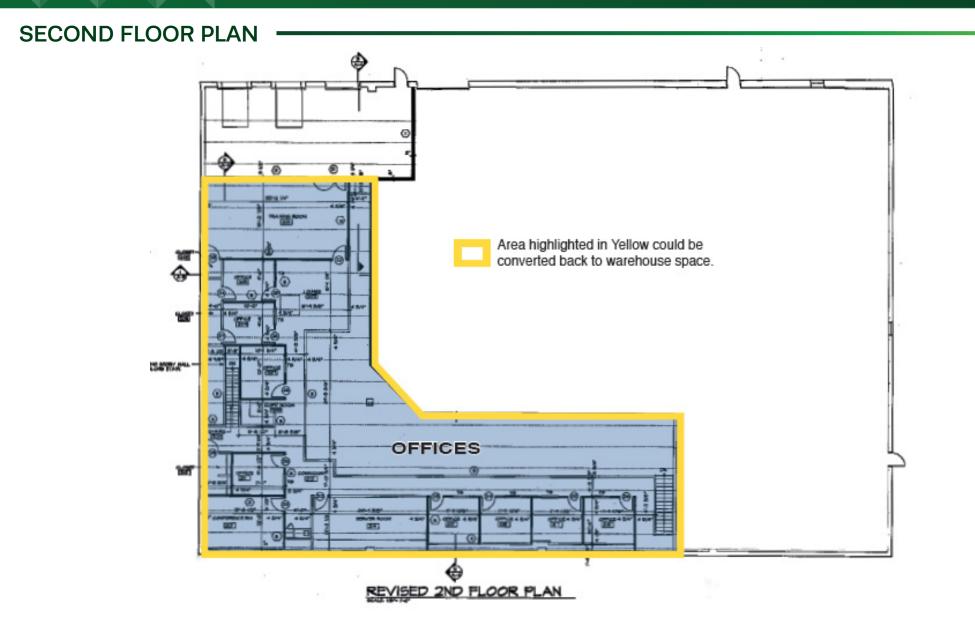

#### **PROPERTY OVERVIEW**

·Total Space: 26,216 SF

- ·Warehouse: 11,236 SF
- ·Office :1st Floor: 11,000 SF | Office 2nd Floor 3,980 SF
- •One 12x14' Drive-In Door
- Three Docks
- •18' Clear Height
- ·3.52 Acres
- -480V/600A/3-Phase Power