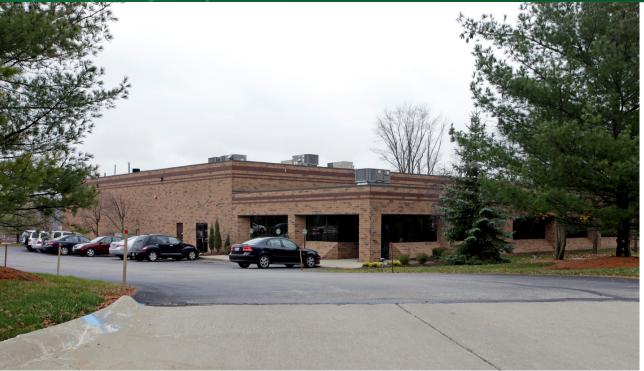

#### **PROPERTY OVERVIEW**

·Total Space: 26,216 SF

- ·Warehouse: 11,236 SF
- ·Office :1st Floor: 11,000 SF | Office 2nd Floor 3,980 SF
- •One 12x14' Drive-In Door
- Three Docks
- •18' Clear Height
- ·3.52 Acres
- -480V/600A/3-Phase Power