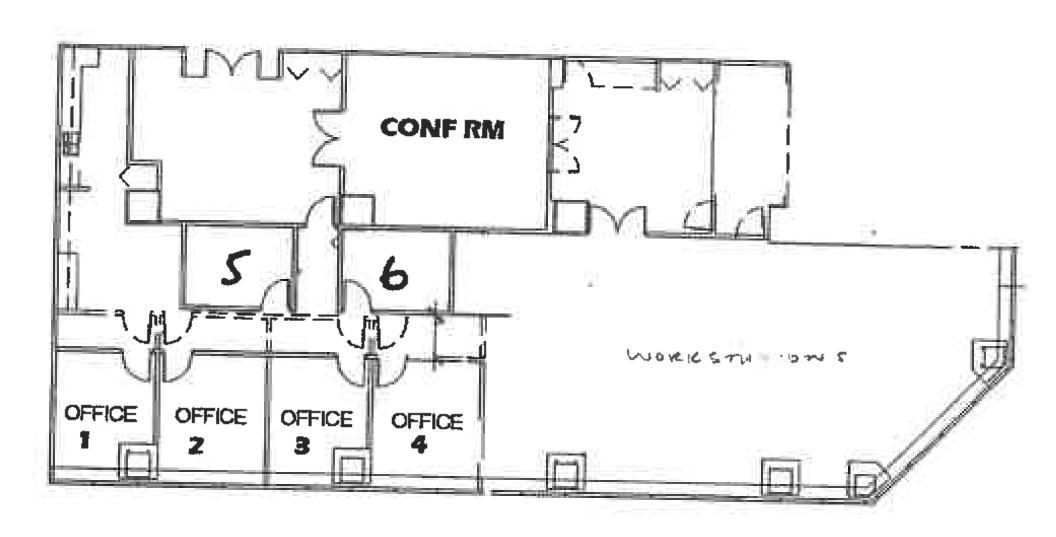

## PROPERTY OVERVIEW -

- 5th Floor, 5,150 SF
- 4 year term remaining
- Building amenities include: conference and event center, full-service bank, carry-out dining, attached parking garage, new state of the art fitness center
- · High-end, modern design, finishes
- Updated common areas and restrooms
- · Perfect blend of private offices and open bullpen
- Furnished office space
- Suite specifics: 14 Workstations, 6 Private Offices, Conference Room, Break Room