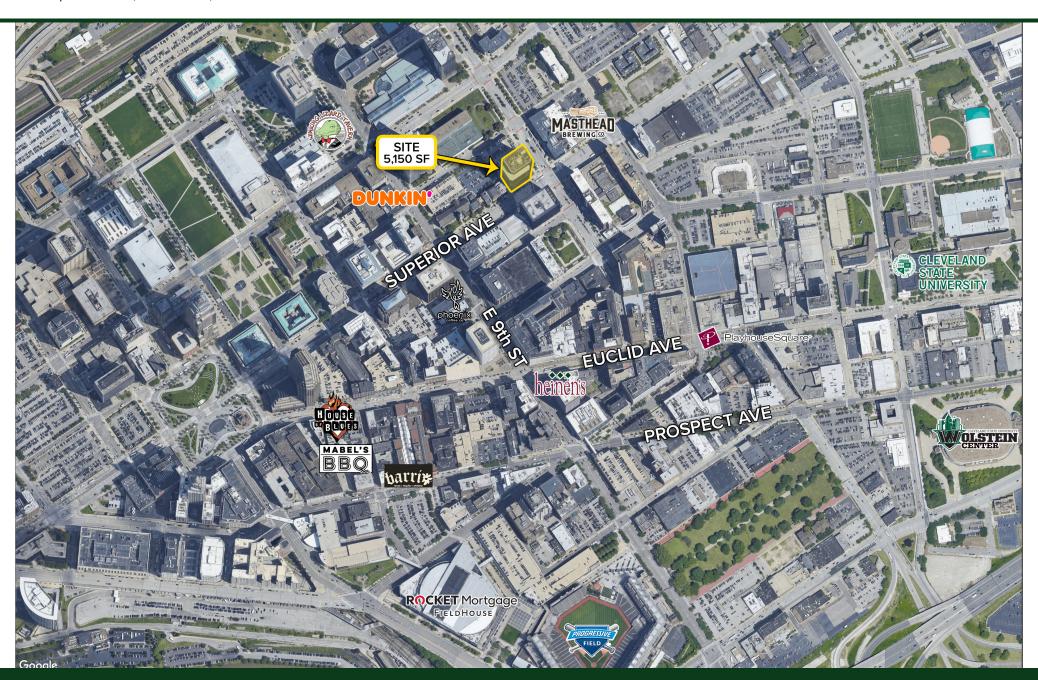

## 5,150 SF AVAILABLE FOR SUBLEASE

1111 Superior Ave., Cleveland, OH 44114

1111 Superior Ave., Cleveland, OH 44114

1111 Superior Ave., Cleveland, OH 44114