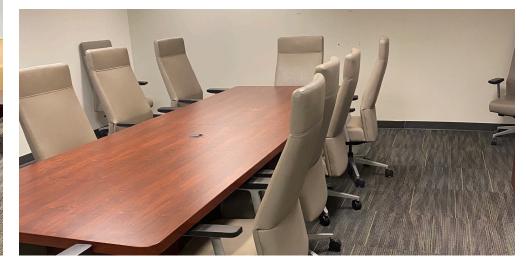

## PROPERTY OVERVIEW -

- 5th Floor, 5,150 SF
- 4 year term remaining
- Building amenities include: conference and event center, full-service bank, carry-out dining, attached parking garage, new state of the art fitness center
- · High-end, modern design, finishes
- Updated common areas and restrooms
- · Perfect blend of private offices and open bullpen
- Furnished office space
- Suite specifics: 14 Workstations, 6 Private Offices, Conference Room, Break Room