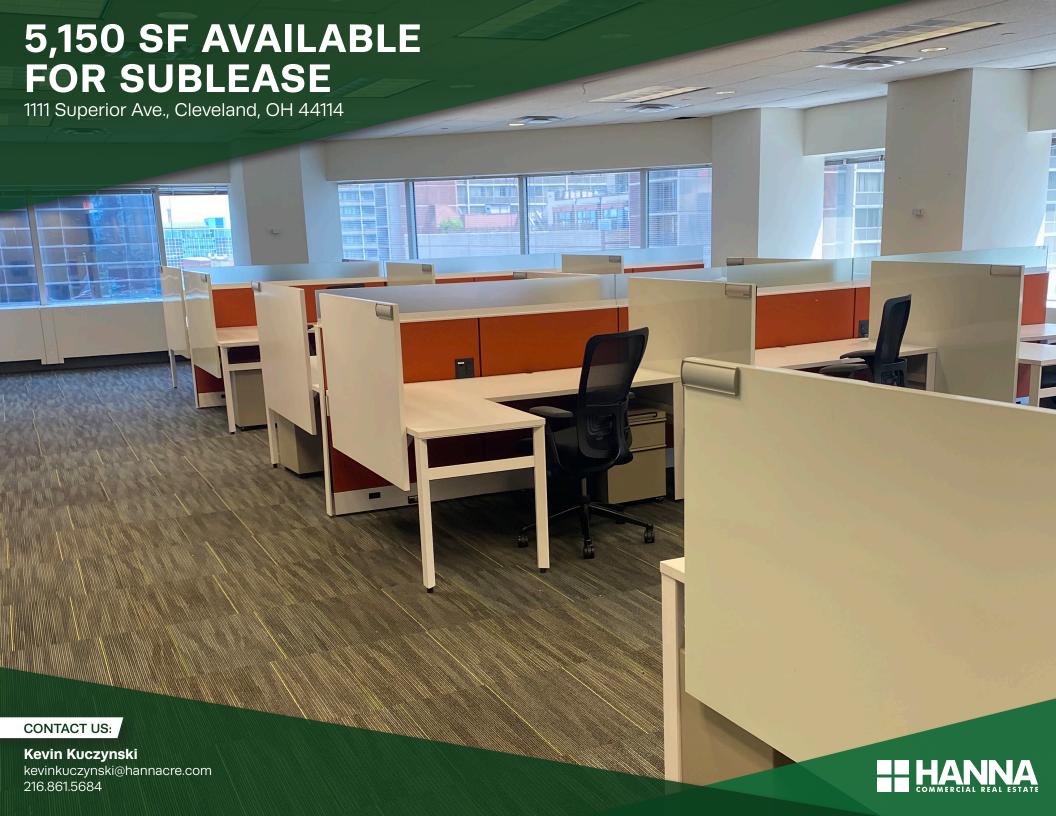

## 5,150 SF AVAILABLE FOR SUBLEASE

1111 Superior Ave., Cleveland, OH 44114

## PROPERTY OVERVIEW -

- 5th Floor, 5,150 SF
- 4 year term remaining
- Building amenities include: conference and event center, full-service bank, carry-out dining, attached parking garage, new state of the art fitness center
- · High-end, modern design, finishes
- Updated common areas and restrooms
- · Perfect blend of private offices and open bullpen
- Furnished office space
- Suite specifics: 14 Workstations, 6 Private Offices, Conference Room, Break Room