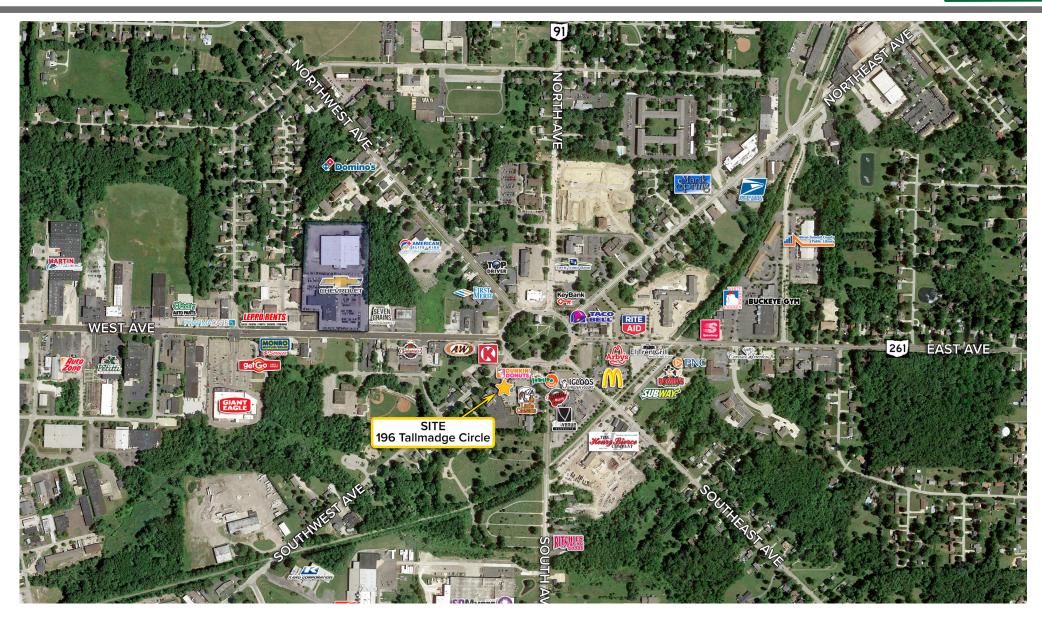

## 2,406 SF Located Immediately Adjacent to Dunkin Donuts

196 Tallmadge Circle, Tallmadge, OH 44278