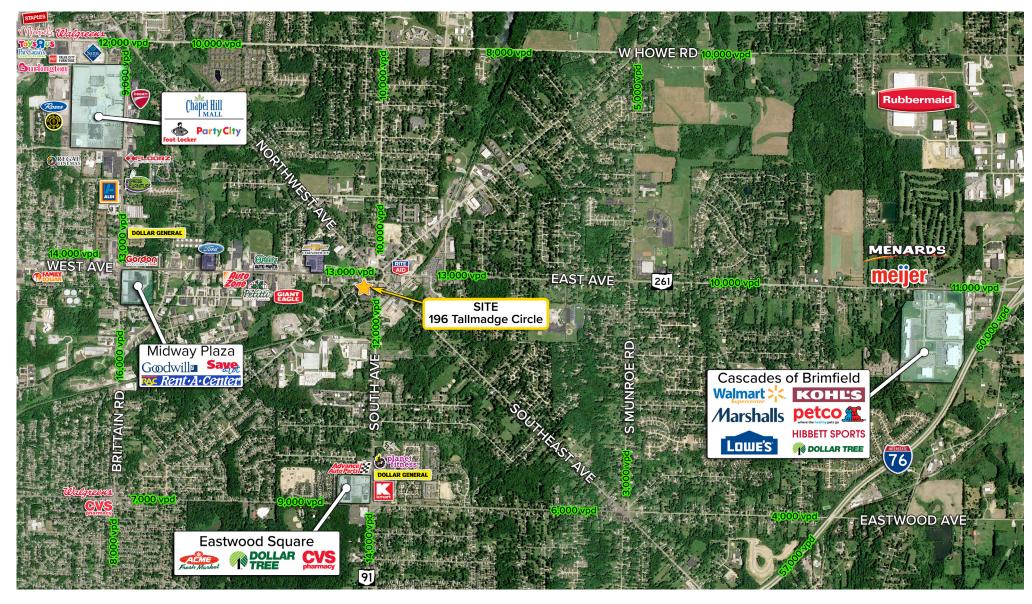

## **2,406 SF Located Immediately Adjacent to Dunkin Donuts** 196 Tallmadge Circle, Tallmadge, OH 44278