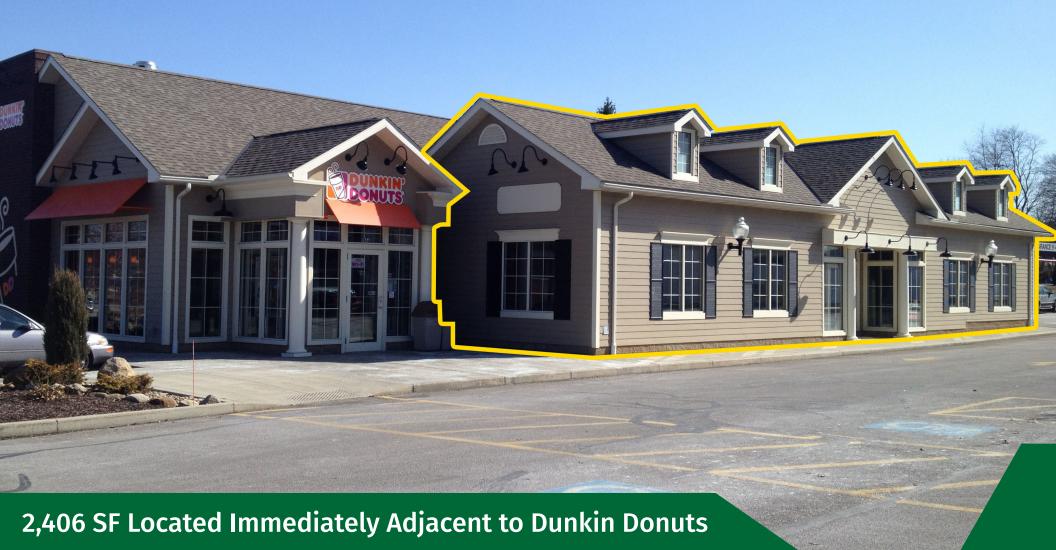

## 2,406 SF Located Immediately Adjacent to Dunkin Donuts

196 Tallmadge Circle, Tallmadge, OH 44278

185,229

TOTAL DAYTIME POPULATION

101,770

MEDIAN HH INCOME

\$54,888

- 2,406 SF available, Immediately Adjacent to Dunkin Donuts
- · Space is Currently in Shell Condition
- Great Location in Dense Area for Retail or Office
- · Zoning: C-3, Retail/Office