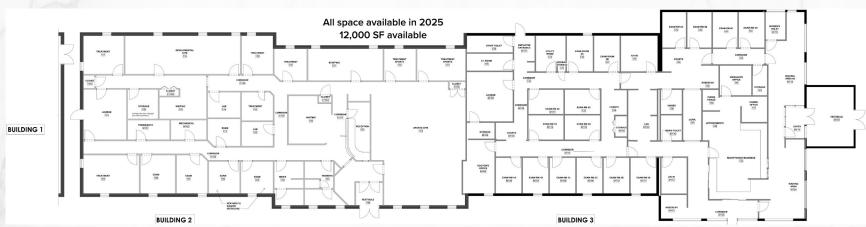

#### **PROPERTY SUMMARY**

- Building space: 18,600 SF
- · Highest profile medical office location in Medina County
- Entrance at signalized intersection
- Monument & building signage
- · Located on the Medina Route 18 corridor
- · Located off of Medina Rd with 31,790 vpd
- Convenient access to I–71
- Many local retailers in the area Aldi, Taco Bell, Buehler's Fresh Foods, Starbucks and more!