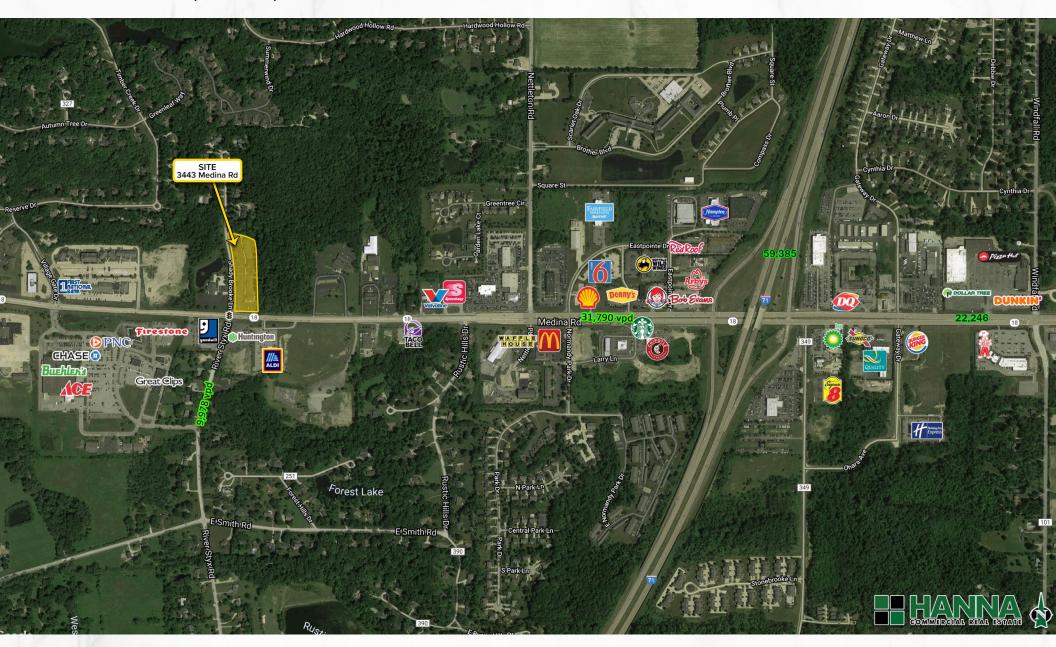

#### **PROPERTY SUMMARY**

- Building space: 18,600 SF
- · Highest profile medical office location in Medina County
- Entrance at signalized intersection
- Monument & building signage
- · Located on the Medina Route 18 corridor
- · Located off of Medina Rd with 31,790 vpd
- Convenient access to I–71
- Many local retailers in the area Aldi, Taco Bell, Buehler's Fresh Foods, Starbucks and more!

3443 Medina Rd, Medina, OH 44256

3443 Medina Rd, Medina, OH 44256

**MICRO AERIAL** 

3443 Medina Rd, Medina, OH 44256

**MACRO AERIAL** 