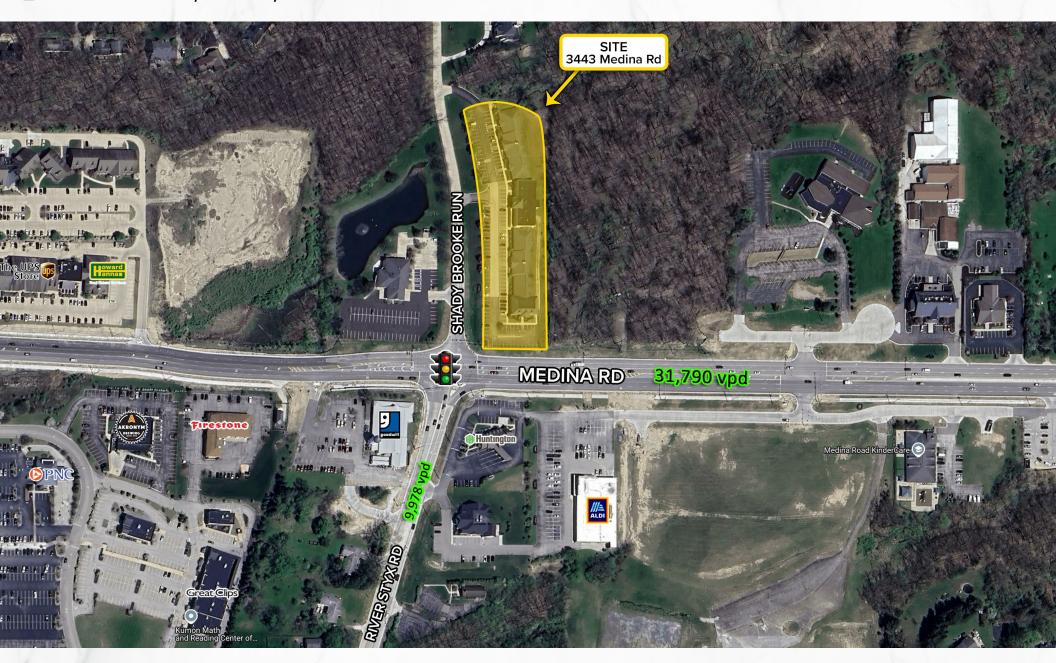

#### **PROPERTY SUMMARY**

- Building space: 18,600 SF
- · Highest profile medical office location in Medina County
- Entrance at signalized intersection
- Monument & building signage
- · Located on the Medina Route 18 corridor
- · Located off of Medina Rd with 31,790 vpd
- Convenient access to I–71
- Many local retailers in the area Aldi, Taco Bell, Buehler's Fresh Foods, Starbucks and more!

3443 Medina Rd, Medina, OH 44256

3443 Medina Rd, Medina, OH 44256

**MICRO AERIAL** 

3443 Medina Rd, Medina, OH 44256

**MACRO AERIAL** 