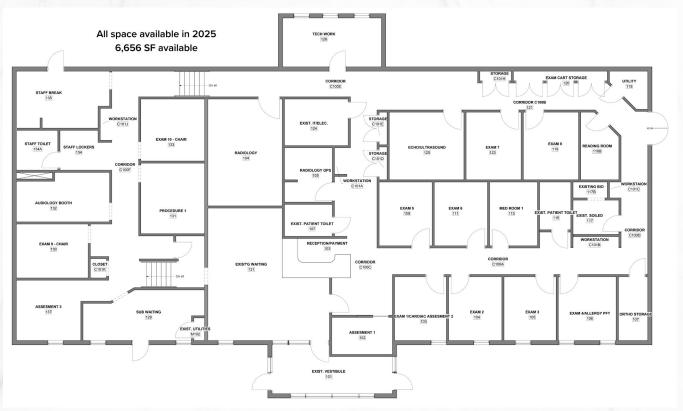

#### **PROPERTY SUMMARY**

- Building space: 18,600 SF
- · Highest profile medical office location in Medina County
- Entrance at signalized intersection
- Monument & building signage
- · Located on the Medina Route 18 corridor
- · Located off of Medina Rd with 31,790 vpd
- Convenient access to I–71
- Many local retailers in the area Aldi, Taco Bell, Buehler's Fresh Foods, Starbucks and more!