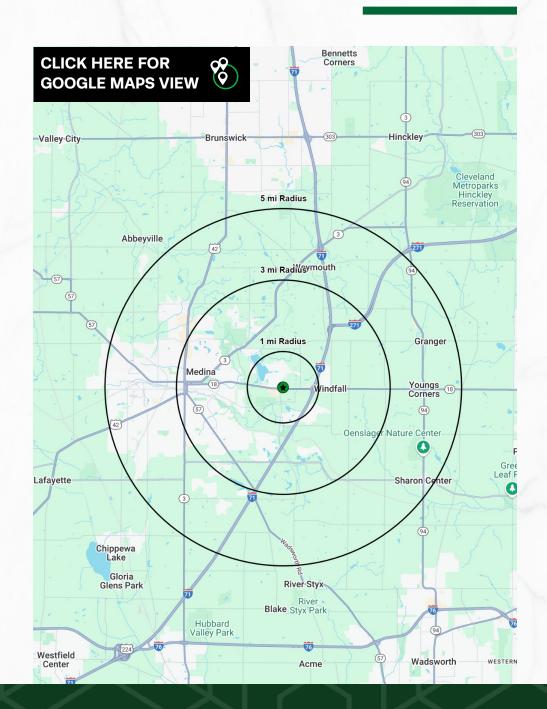

| DEMOGRAPHICS       | 1-MILE    | 3-MILE    | 5-MILE    |
|--------------------|-----------|-----------|-----------|
| POPULATION         | 3,204     | 29,690    | 56,296    |
| HOUSEHOLDS         | 1,409     | 12,037    | 22,585    |
| AVERAGE HH INCOME  | \$155,813 | \$143,514 | \$138,214 |
| MEDIAN HH INCOME   | \$116,537 | \$111,260 | \$109,170 |
| DAYTIME POPULATION | 4,417     | 24,716    | 44,620    |

3443 Medina Rd, Medina, OH 44256

3443 Medina Rd, Medina, OH 44256

**MICRO AERIAL** 

3443 Medina Rd, Medina, OH 44256

**MACRO AERIAL** 