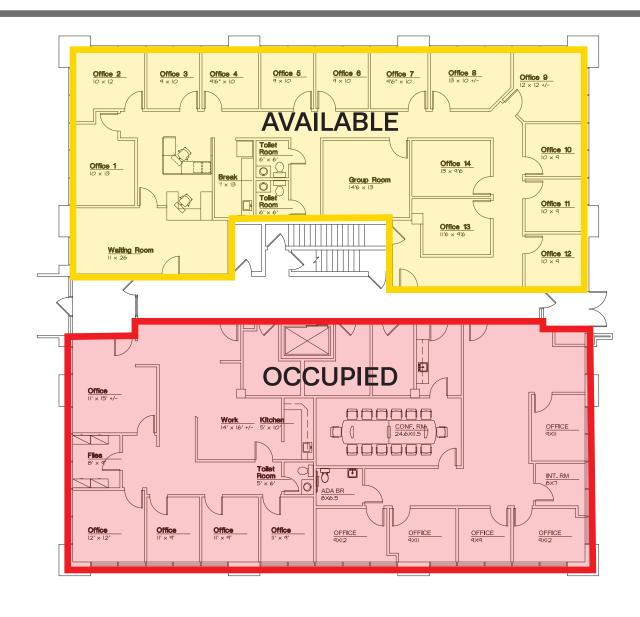

### **AVAILABILITY**

- Suite 100: 3,547 SF (SPACE CAN BE DEMISED)
- Suite 112: 658 SF
- · Suite 206: 1,693 SF
- · Suite 300: 1,524 SF