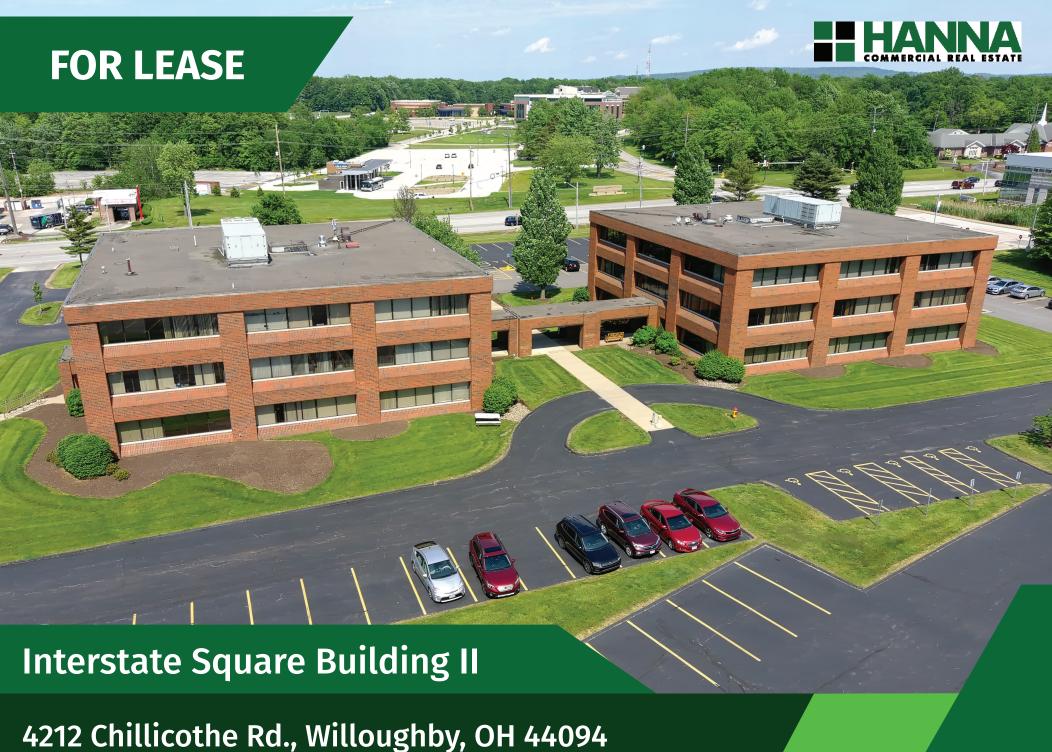

# **Interstate Building II**

4212 Chillicothe Rd., Willoughby, OH 44094

## PROPERTY INFORMATION

- · Class A Office / Medical Building
- · Located Across from Lakeland Community College
- · Immediate Access to I-90
- · Lease Rate / Medical: \$22.00/RSF