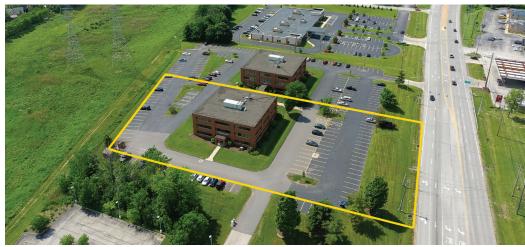

ice / Medical Building
- · Located Across from Lakeland Community College
- · Immediate Access to I-90
- · Lease Rate / Medical: \$22.00/RSF

### **AVAILABILITY**

- Suite 100: 3,547 SF (SPACE CAN BE DEMISED)
- Suite 112: 658 SF
- · Suite 206: 1,693 SF
- · Suite 300: 1,524 SF



#### **2023 DEMOGRAPHICS**

|                           | 1 Miles   | 3 Miles   | 5 Miles   |
|---------------------------|-----------|-----------|-----------|
| Population                | 6,438     | 44,312    | 105,406   |
| Households                | 2,994     | 18,960    | 44,892    |
| Median HH Income          | \$81,515  | \$90,737  | \$84,721  |
| Average HH Income         | \$116,649 | \$113,982 | \$109,224 |
| <b>Daytime Population</b> | 3,896     | 20,134    | 48,927    |

### **View in Google Maps**







## **Interstate Building II**

4212 Chillicothe Rd., Willoughby, OH 44094