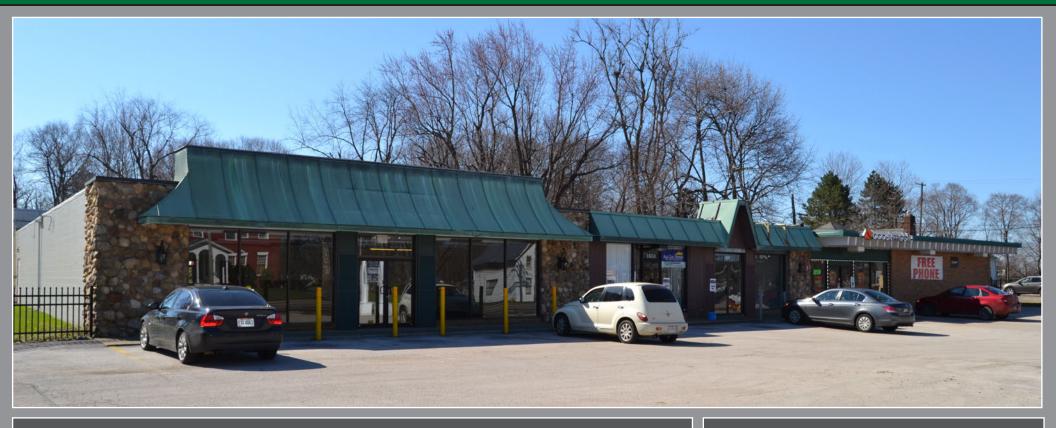

# Retail Strip Center for Lease 1626-1636 East Prospect Road, Ashtabula, Ohio

### **Property Overview**

- 1,000 SF to 10,000 SF Available
- Great visibility on main road
- Many retailers and national restaurants in area
- Located on hard corner