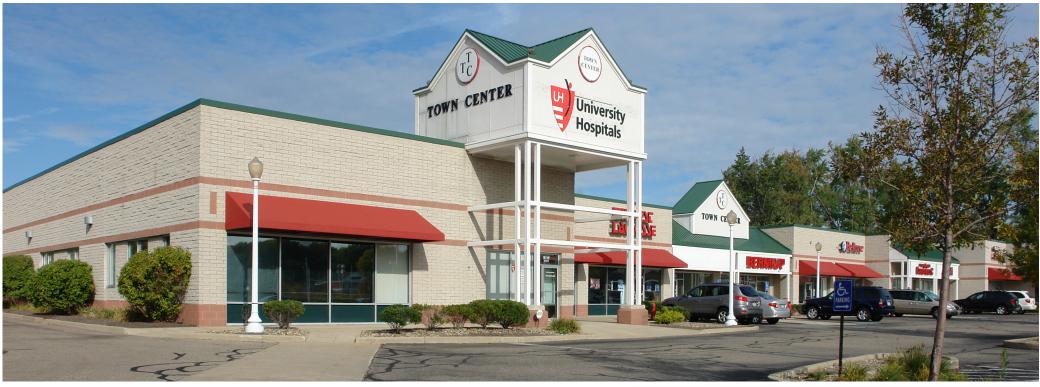

Twinsburg Town Center – Space Available from 1,224 – 2,155 SF 8900 Darrow Road, Twinsburg, OH 44087

## **PROPERTY OVERVIEW**

- Giant Eagle grocery anchored shopping center
- Space available from 1,224 SF to 2,155 SF
- Major tenants include: Giant Eagle, Dollar Tree, University Hospitals, Pet Supplies Plus, and Panera Bread
- Highly desirable Twinsburg location
- Easy access to I-480 & SR 91
- Contact broker for more information