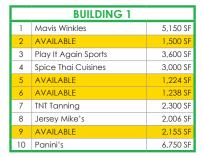

Twinsburg Town Center – Space Available from 1,224 – 2,155 SF 8900 Darrow Road, Twinsburg, OH 44087

## **PROPERTY OVERVIEW**

- Giant Eagle grocery anchored shopping center
- Space available from 1,224 SF to 2,155 SF
- Major tenants include: Giant Eagle, Dollar Tree, University Hospitals, Pet Supplies Plus, and Panera Bread
- Highly desirable Twinsburg location
- Easy access to I-480 & SR 91
- Contact broker for more information