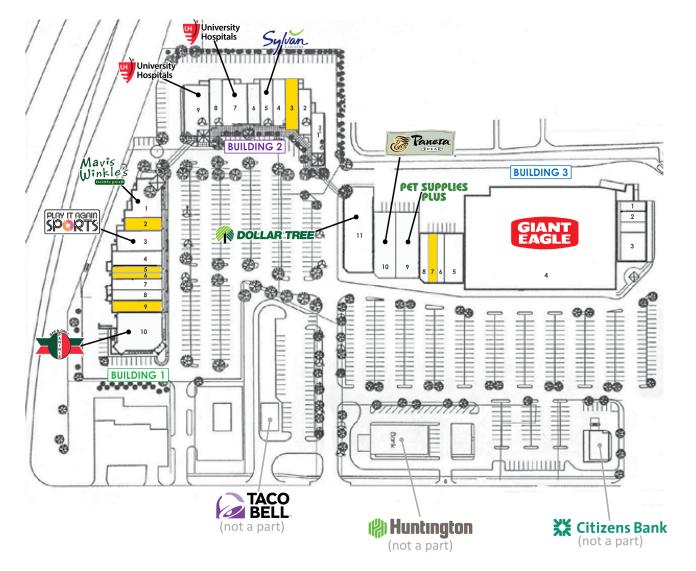

## **FOR LEASE** Twinsburg Town Center – Space Available from 1,224 – 2,155 SF 8900 Darrow Road, Twinsburg, OH 44087

Twinsburg Town Center | Twinsburg, Ohio 44087

| BUILDING 2 |                                          |          |  |  |  |
|------------|------------------------------------------|----------|--|--|--|
| 1          | Fast Signs                               | 2,538 SF |  |  |  |
| 2          | Chiromax                                 | 3,078 SF |  |  |  |
| 3          | AVAILABLE                                | 1,400 SF |  |  |  |
| 4          | Beltone                                  | 1,268 SF |  |  |  |
| 5          | Sylvan Learning Center                   | 1,268 SF |  |  |  |
| 6          | Nail Creations                           | 1,922 SF |  |  |  |
| 7          | University Hospitals Pediatric<br>Office | 4,250 SF |  |  |  |
| 8          | Dr. Eric Tranner                         | 2,310 SF |  |  |  |
| 9          | University Hospitals                     | 3,000 SF |  |  |  |

|    | BUILDING 3        |           |
|----|-------------------|-----------|
| 1  | SIS Management    | 967 SF    |
| 2  | All Prem Cleaners | 1,000 SF  |
| 3  | Okezie Dentistry  | 3,000 SF  |
| 4  | Giant Eagle       | 60,400 SF |
| 5  | Studio Wish       | 4,500 SF  |
| 6  | Great Clips       | 1,500 SF  |
| 7  | AVAILABLE         | 1,500 SF  |
| 8  | Pearl Vision      | 1,500 SF  |
| 9  | Pet Supplies Plus | 5,811 SF  |
| 10 | Panera Bread      | 5,838 SF  |
| 11 | Dollar Tree       | 9,991 SF  |