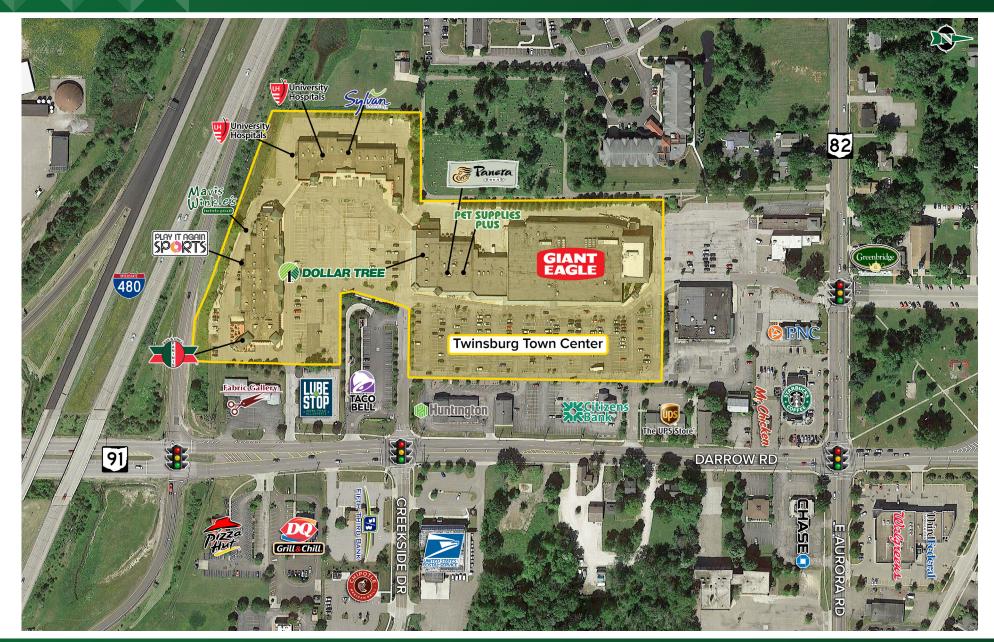

Cleaners | 1,000 SF  |
| 3  | Okezie Dentistry  | 3,000 SF  |
| 4  | Giant Eagle       | 60,400 SF |
| 5  | Studio Wish       | 4,500 SF  |
| 6  | Great Clips       | 1,500 SF  |
| 7  | AVAILABLE         | 1,500 SF  |
| 8  | Pearl Vision      | 1,500 SF  |
| 9  | Pet Supplies Plus | 5,811 SF  |
| 10 | Panera Bread      | 5,838 SF  |
| 11 | Dollar Tree       | 9,991 SF  |





The information submitted herein is not guaranteed. Although obtained from reliable resources, it is subject to errors, omissions, prior sale and withdrawal from the market without notice. Broker has made no investigation and makes no representation of the property. Sean Wall 216.861.5498 SeanWall@HannaCRE.com



**Twinsburg Town Center – Space Available from 1,224 – 2,155 SF** 8900 Darrow Road, Twinsburg, OH 44087





The information submitted herein is not guaranteed. Although obtained from reliable resources, it is subject to errors, omissions, prior sale and withdrawal from the market without notice. Broker has made no investigation and makes no representation of the property. Sean Wall 216.861.5498 SeanWall@HannaCRE.com



## Twinsburg Town Center – Space Available from 1,224 – 2,155 SF 8900 Darrow Road, Twinsburg, OH 44087





The information submitted herein is not guaranteed. Although obtained from reliable resources, it is subject to errors, omissions, prior sale and withdrawal from the market without notice. Broker has made no investigation and makes no representation of the property. Sean Wall 216.861.5498 SeanWall@HannaCRE.com