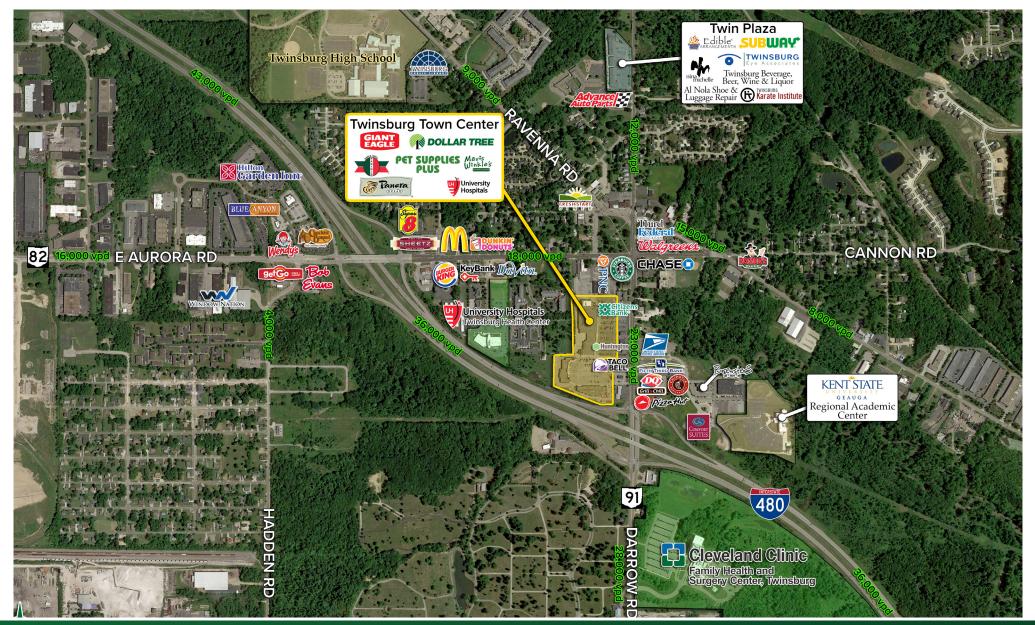

Twinsburg Town Center – Space Available from 1,224 – 2,155 SF 8900 Darrow Road, Twinsburg, OH 44087

## **PROPERTY OVERVIEW**

- Giant Eagle grocery anchored shopping center
- Space available from 1,224 SF to 2,155 SF
- Major tenants include: Giant Eagle, Dollar Tree, University Hospitals, Pet Supplies Plus, and Panera Bread
- Highly desirable Twinsburg location
- Easy access to I-480 & SR 91
- Contact broker for more information