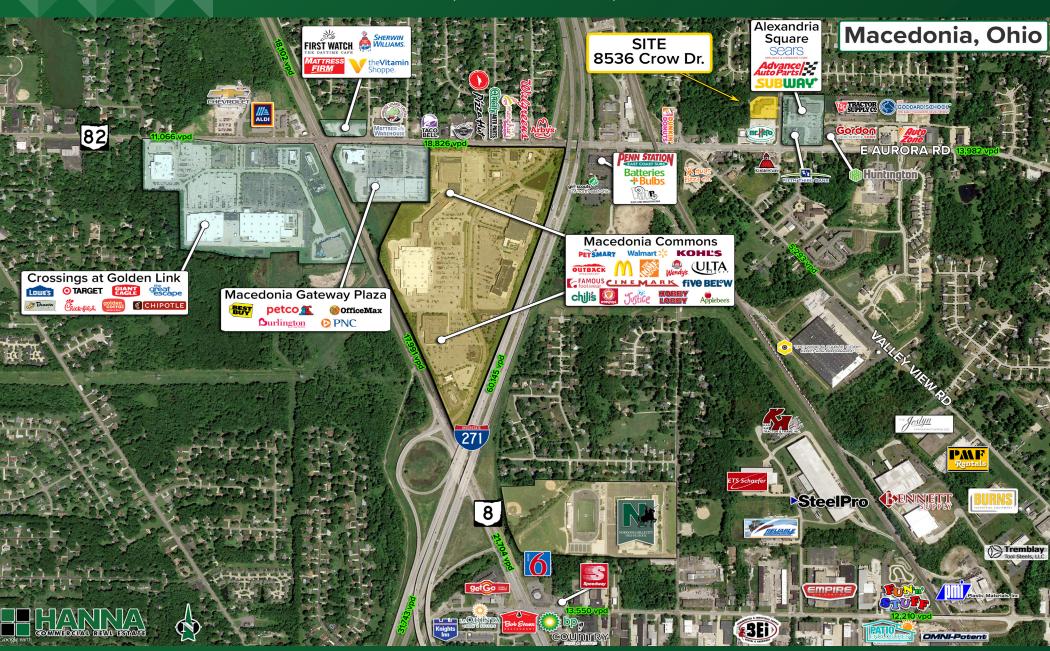

- + Centrally located between Cleveland and Akron
- + Building is located across from
   Macedonia City Hall and Police and Fire
- + Offered for Lease: \$9.00 / SF, NNN

**View in Google Maps** 

E HANNA
COMMERCIAL REAL ESTATE