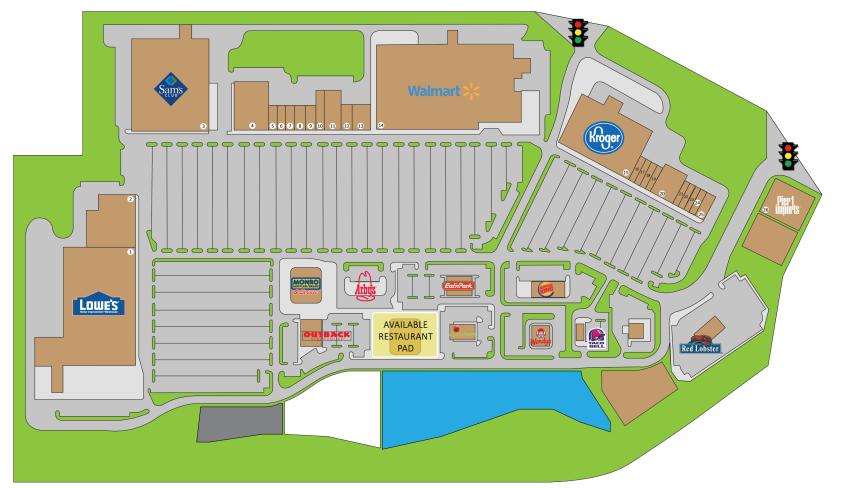

### PAD SITE SPACE FOR LEASE

SIZE 657,189 +/- GLA

AVAILABLITY 4,000 SF

Restaurant pad (redevelopment opportunity)

PRICING Call for Detail POSSESSION Immediate

PARKING 3,464 Surface Spaces

CONTACT JON KNUDSEN | jknudsen@HannaLWE.com | 888.735.3876

TONY VISCONSI | tvisconsi@HannaCRE.com | 216.861.7200

| 1 | LOWE'S               | 130,497 |
|---|----------------------|---------|
| 2 | VALUE CITY FURNITURE | 34,900  |
| 3 | SAM'S CLUB           | 113,661 |
| 4 | STAPLES              | 24,564  |
| 5 | TLAQUEPAQUE          | 3,400   |
| 6 | DOLLAR TREE          | 3,400   |
| 7 | RENT ONE             | 8,000   |
| 8 | HEAVENLY HAM         | 2,500   |
| 9 | SALLY BEAUTY         | 1,500   |

| GOODWILL            | 4,500                                                                                             |
|---------------------|---------------------------------------------------------------------------------------------------|
| PET SUPPLIES PLUS   | 10,500                                                                                            |
| KING BUFFET         | 4,000                                                                                             |
| AVAILABLE           | 4,000                                                                                             |
| WALMART SUPERCENTER | 200,590                                                                                           |
| KROGER              | 63,265                                                                                            |
| H&R BLOCK           | 3,000                                                                                             |
| LITTLE CAESARS      | 2,000                                                                                             |
| GAMESTOP            | 2,000                                                                                             |
|                     | PET SUPPLIES PLUS  KING BUFFET  AVAILABLE  WALMART SUPERCENTER  KROGER  H&R BLOCK  LITTLE CAESARS |

| 19 | RED SKYE WIRELESS | 3,000  |
|----|-------------------|--------|
| 20 | PARTY CITY        | 12,000 |
| 21 | FAMOUS HAIR       | 1,500  |
| 22 | NAIL SALON        | 2,000  |
| 23 | MIRACLE EAR       | 1,500  |
| 24 | T MOBILE          | 2,000  |
| 25 | ANYTIME FITNESS   | 7,000  |
| 26 | PIER 1            | 8,320  |
|    |                   |        |