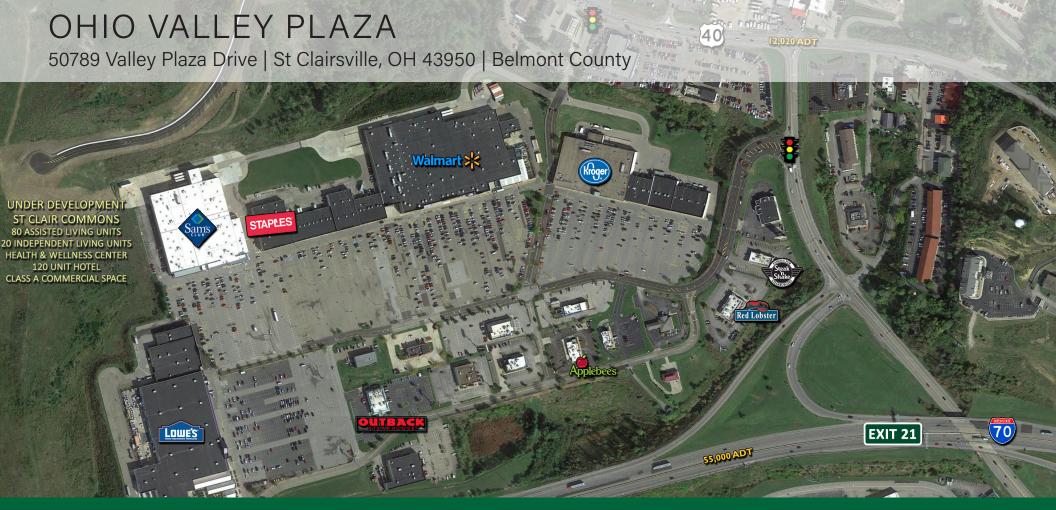

### PAD SITE SPACE FOR LEASE

SIZE 657,189 +/- GLA

AVAILABLITY 4,000 SF

Restaurant pad (redevelopment opportunity)

PRICING Call for Detail POSSESSION Immediate

PARKING 3,464 Surface Spaces

CONTACT JON KNUDSEN | jknudsen@HannaLWE.com | 888.735.3876

TONY VISCONSI | tvisconsi@HannaCRE.com | 216.861.7200

| 1 | LOWE'S               | 130,497 |
|---|----------------------|---------|
| 2 | VALUE CITY FURNITURE | 34,900  |
| 3 | SAM'S CLUB           | 113,661 |
| 4 | STAPLES              | 24,564  |
| 5 | TLAQUEPAQUE          | 3,400   |
| 6 | DOLLAR TREE          | 3,400   |
| 7 | RENT ONE             | 8,000   |
| 8 | HEAVENLY HAM         | 2,500   |
| 9 | SALLY BEAUTY         | 1,500   |

| GOODWILL            | 4,500                                                                                             |
|---------------------|---------------------------------------------------------------------------------------------------|
| PET SUPPLIES PLUS   | 10,500                                                                                            |
| KING BUFFET         | 4,000                                                                                             |
| AVAILABLE           | 4,000                                                                                             |
| WALMART SUPERCENTER | 200,590                                                                                           |
| KROGER              | 63,265                                                                                            |
| H&R BLOCK           | 3,000                                                                                             |
| LITTLE CAESARS      | 2,000                                                                                             |
| GAMESTOP            | 2,000                                                                                             |
|                     | PET SUPPLIES PLUS  KING BUFFET  AVAILABLE  WALMART SUPERCENTER  KROGER  H&R BLOCK  LITTLE CAESARS |

| 19 | RED SKYE WIRELESS | 3,000  |
|----|-------------------|--------|
| 20 | PARTY CITY        | 12,000 |
| 21 | FAMOUS HAIR       | 1,500  |
| 22 | NAIL SALON        | 2,000  |
| 23 | MIRACLE EAR       | 1,500  |
| 24 | T MOBILE          | 2,000  |
| 25 | ANYTIME FITNESS   | 7,000  |
| 26 | PIER 1            | 8,320  |
|    |                   |        |