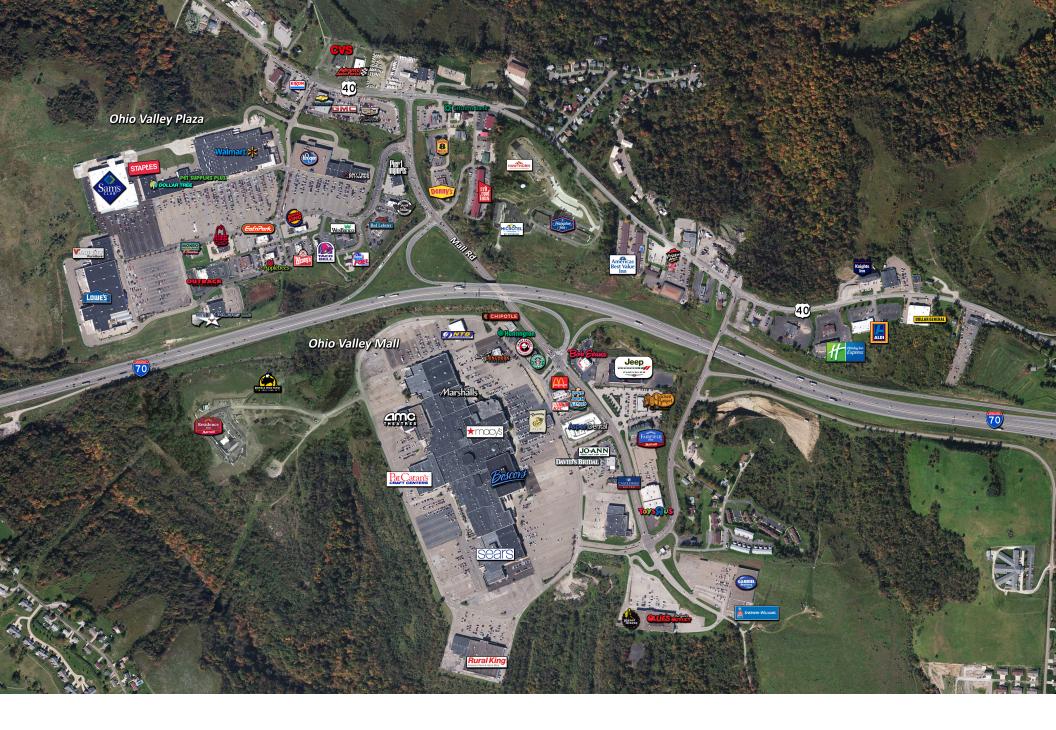

|
| LITTLE CAESARS      | 2,000                                                                                             |
| GAMESTOP            | 2,000                                                                                             |
|                     | PET SUPPLIES PLUS  KING BUFFET  AVAILABLE  WALMART SUPERCENTER  KROGER  H&R BLOCK  LITTLE CAESARS |

| 19 | RED SKYE WIRELESS | 3,000  |
|----|-------------------|--------|
| 20 | PARTY CITY        | 12,000 |
| 21 | FAMOUS HAIR       | 1,500  |
| 22 | NAIL SALON        | 2,000  |
| 23 | MIRACLE EAR       | 1,500  |
| 24 | T MOBILE          | 2,000  |
| 25 | ANYTIME FITNESS   | 7,000  |
| 26 | PIER 1            | 8,320  |
|    |                   |        |

# OHIO VALLEY PLAZA





# OHIO VALLEY PLAZA







|                       | 10 MIN   | 15 MIN   | 20 MIN   |
|-----------------------|----------|----------|----------|
| TOTAL<br>POPULATION   | 20,819   | 63,101   | 94,552   |
| TOTAL<br>HOUSEHOLDS   | 8,111    | 26,965   | 40,766   |
| AVERAGE HH<br>INCOME  | \$61,620 | \$56,678 | \$58,760 |
| MEDIAN HH<br>INCOME   | \$49,509 | \$42,982 | \$44,459 |
| DAYTIME<br>POPULATION | 28,621   | 74,521   | 98,513   |

#### Click to access full demographic report.



## OHIO VALLEY PLAZA