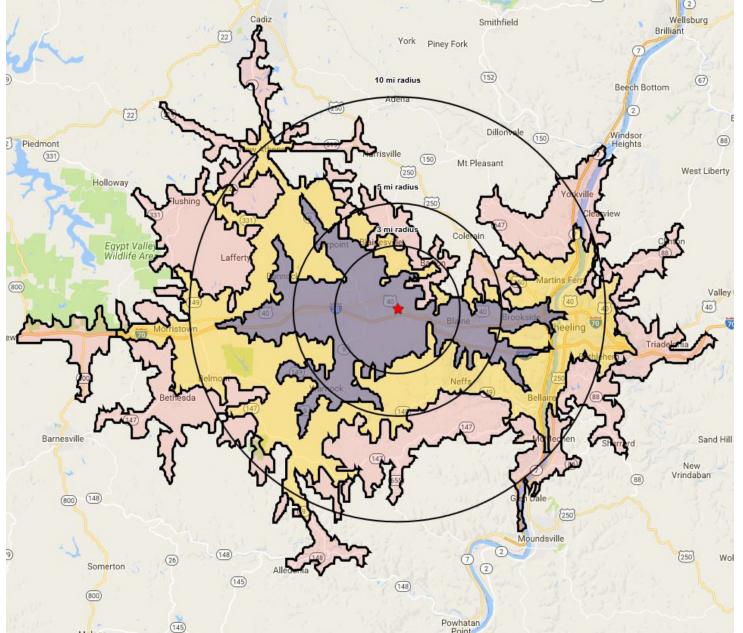

# OHIO VALLEY PLAZA

|                       | 10 MIN   | 15 MIN   | 20 MIN   |
|-----------------------|----------|----------|----------|
| TOTAL<br>POPULATION   | 20,819   | 63,101   | 94,552   |
| TOTAL<br>HOUSEHOLDS   | 8,111    | 26,965   | 40,766   |
| AVERAGE HH<br>INCOME  | \$61,620 | \$56,678 | \$58,760 |
| MEDIAN HH<br>INCOME   | \$49,509 | \$42,982 | \$44,459 |
| DAYTIME<br>POPULATION | 28,621   | 74,521   | 98,513   |

#### Click to access full demographic report.