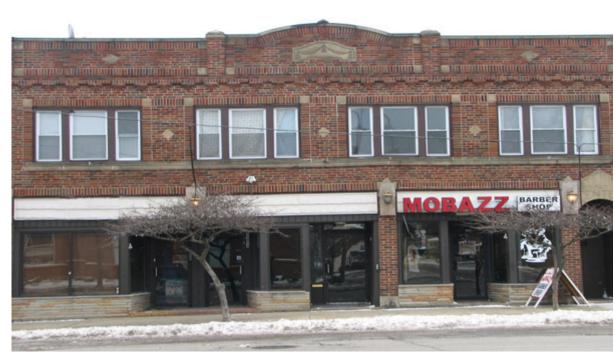

### Mixed-Use Property Available 22050-22056 Lakeshore Blvd., Euclid, OH 44123

#### **PROPERTY OVERVIEW**

- × 12 Unit (4 Retail & 8 Residential Apartment Units)
- × Prime location in the heart of downtown Euclid
- × Just minutes away from new multifamily development
- × Sits along main bus line
- ×Available parking in the back and front

- × Retail Suits Available:
- × Suit A: 1,000 SF
- × Suit B: 1,000 SF
- × Suit C: 1616.5 SF
- × Suit D: 3616.5 SF
- × Priced for Sale at: \$425,000
- × Lease Rates: Negotiable

Demographic Snapshot (2010 Census; 2017 Estimates)