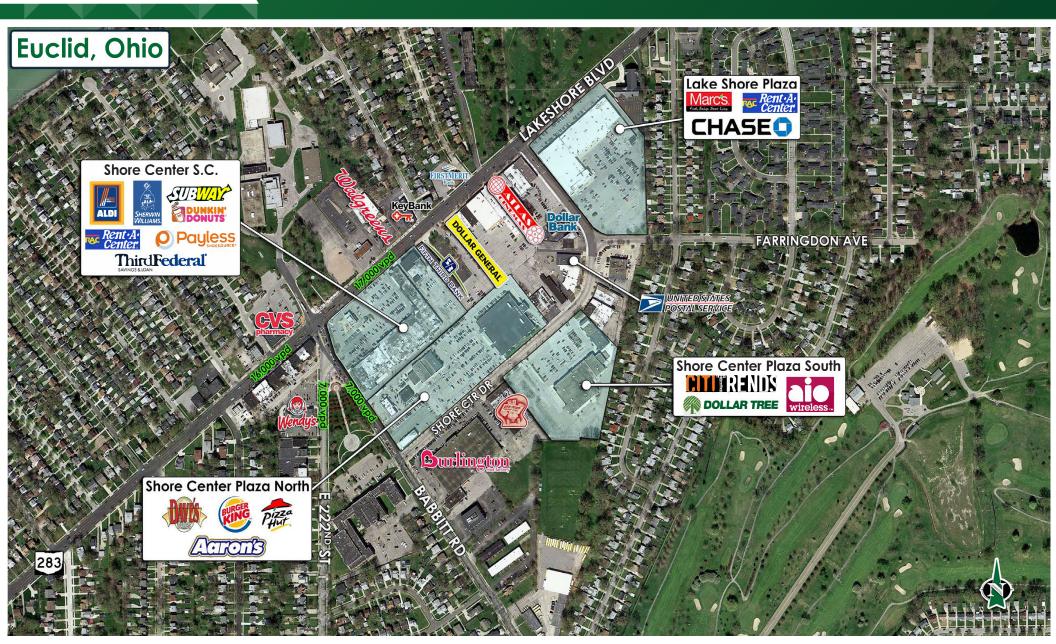

#### **PROPERTY OVERVIEW**

- × 12 Unit (4 Retail & 8 Residential Apartment Units)
- × Prime location in the heart of downtown Euclid
- × Just minutes away from new multifamily development
- × Sits along main bus line
- ×Available parking in the back and front

View in Google Maps

Sahab Muhammad

216.861.5049

SahabMuhammad@hannacre.com

Henry Duong 216.839.2011