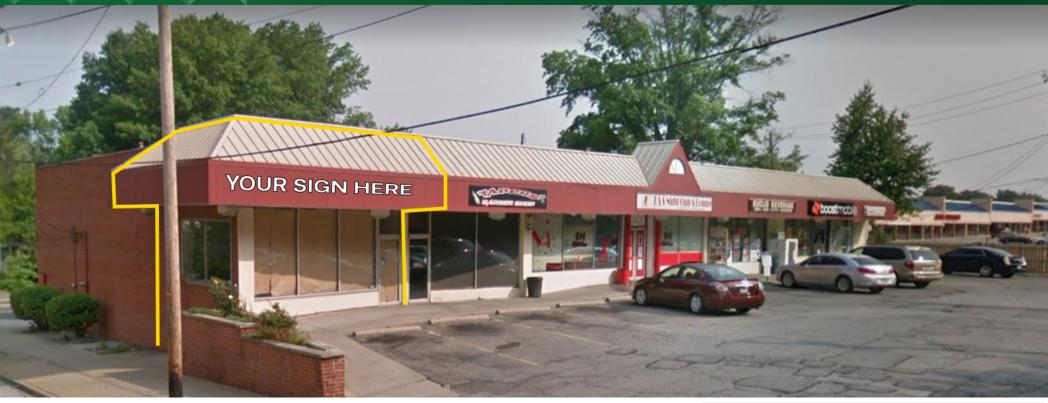

## Retail Opportunity Close to Amazon Fulfillment Center 25645 Euclid Ave., Euclid, OH 44132

- ±1,000 SF corner retail on Euclid Ave and Babbitt Rd
- High traffic area with high population density
- Ample parking spaces available on site
- Great street visibility
- Excellent highway access to I-90 & I-271
- Close to many redevelopment areas: Downtown Euclid, Amazon Fulfillment Center, Bluestone Business Park