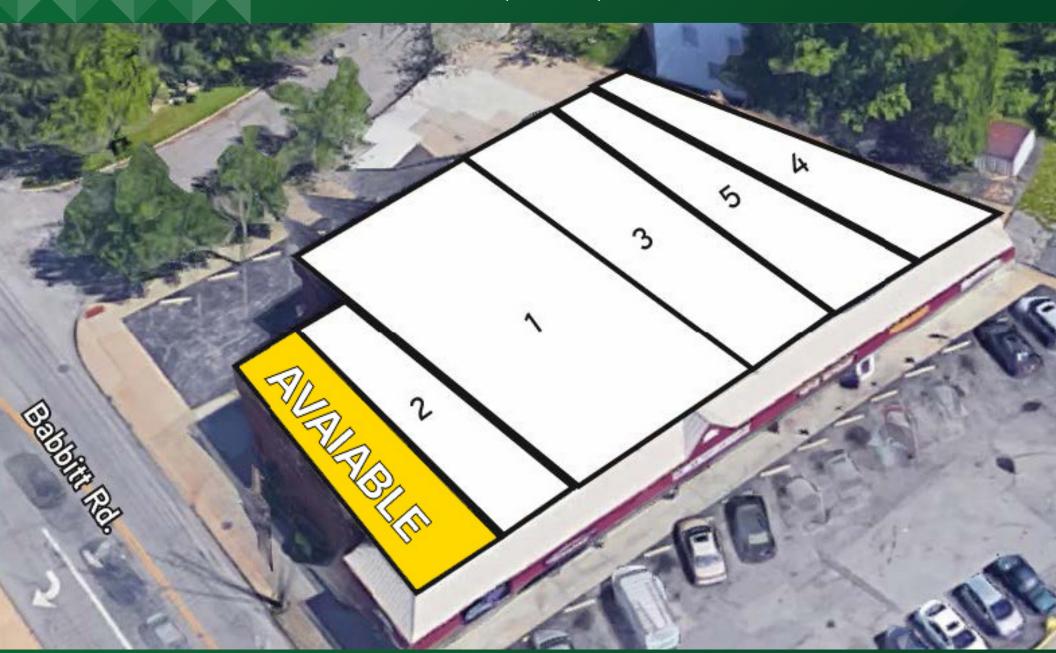

## Retail Opportunity Close to Amazon Fulfillment Center 25645 Euclid Ave., Euclid, OH 44132

- ±1,000 SF corner retail on Euclid Ave and Babbitt Rd
- High traffic area with high population density
- Ample parking spaces available on site
- Great street visibility
- Excellent highway access to I-90 & I-271
- Close to many redevelopment areas: Downtown Euclid, Amazon Fulfillment Center, Bluestone Business Park