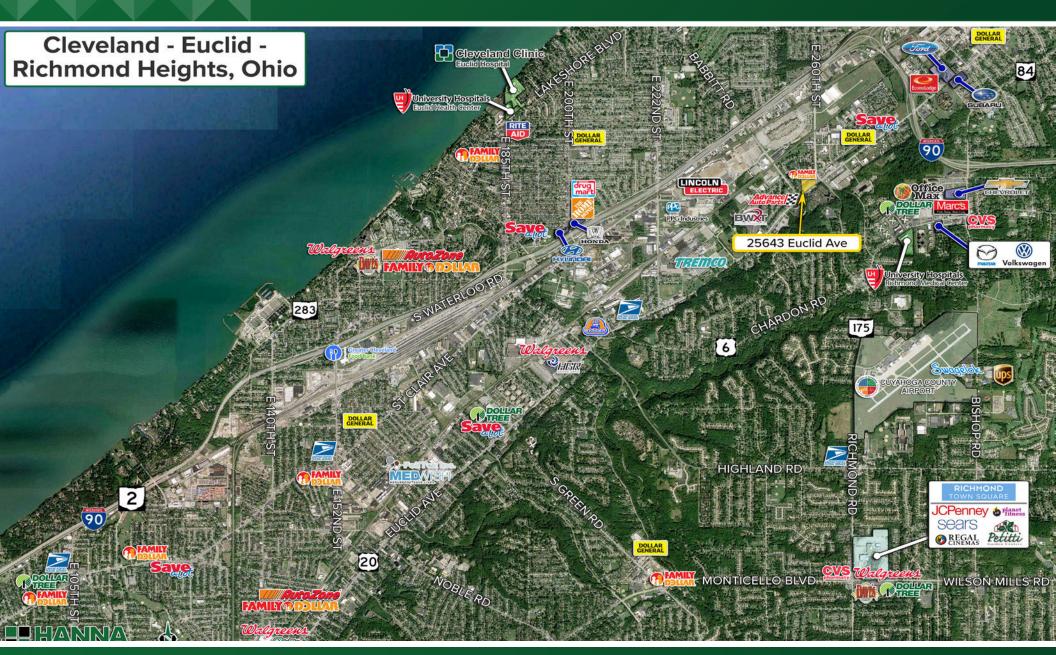

## Retail Opportunity Close to Amazon Fulfillment Center 25645 Euclid Ave., Euclid, OH 44132

- ±1,000 SF corner retail on Euclid Ave and Babbitt Rd
- High traffic area with high population density
- Ample parking spaces available on site
- Great street visibility
- Excellent highway access to I-90 & I-271
- Close to many redevelopment areas: Downtown Euclid, Amazon Fulfillment Center, Bluestone Business Park

| Demographic Snapshot (2010 Census; 2018 Estimates) |          |          |          |
|----------------------------------------------------|----------|----------|----------|
|                                                    | 1 Mile   | 3 Miles  | 5 Miles  |
| Population                                         | 9,890    | 83,980   | 190,316  |
| Households                                         | 4,790    | 38,562   | 86,135   |
| Median HH Income                                   | \$31,946 | \$45,092 | \$46,630 |
| Average HH Income                                  | \$43,157 | \$60,523 | \$62,343 |
| Daytime Population                                 | 7,200    | 37,540   | 82,349   |